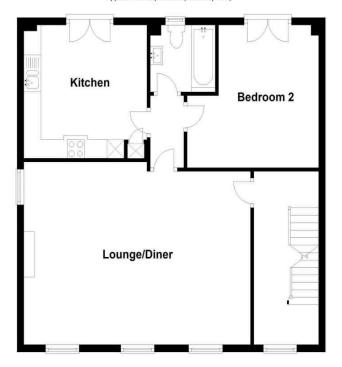

# Floor Plan:

- Central location within historic market town
- Exceptionally well presented
- 3 bedrooms
- Bright and airy
- Partially triple glazed windows with plantation shutters
- Courtyard garden
- Parking for 2 cars

First Floor Approx. 75.2 sq. metres (809.4 sq. feet)

Second Floor
Approx. 50.3 sq. metres (541.0 sq. feet)

## The Property:

A beautifully presented three bedroom maisonette situated in a very central and convenient location within the historic market town of Arundel. This spacious, light and airy property will suit a plethora of buyers. The accommodation is arranged over two floors. The first floor welcomes you into a large, light and airy sitting room/diner that leads into a kitchen with a range of integrated appliances and access to a Juliet balcony via double doors. Completing the first floor is a double guest bedroom which offers access to another Juliet balcony.