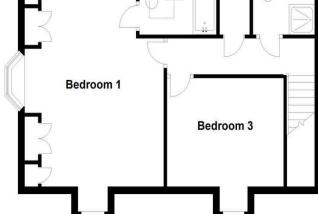

# Floor Plan:

- Central location within historic market town
- Exceptionally well presented
- 3 bedrooms
- Bright and airy
- Partially triple glazed windows with plantation shutters
- Courtyard garden
- Parking for 2 cars

First Floor Approx. 75.2 sq. metres (809.4 sq. feet)

Second Floor
Approx. 50.3 sq. metres (541.0 sq. feet)

The second floor offers you a generous size master bedroom with a pretty bay window and en-suite bathroom. The remainder of this floor comprises a shower room and a third bedroom currently used as a reception room.