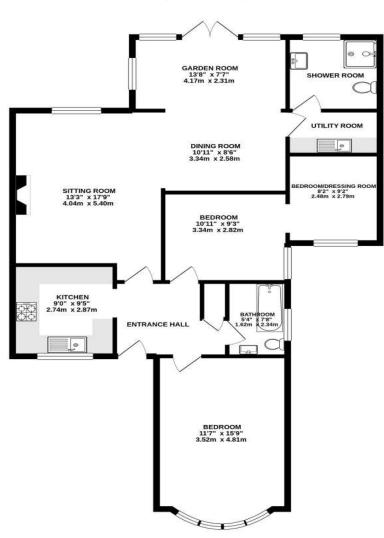

#### Floor Plan:

- Pretty village
- Coastal position
- Recently updated
- 3 bedrooms
- 3 reception areas
- 2 bathrooms
- Stylish kitchen
- Landscaped gardens

TOTAL FLOOR AREA: 1080 sq.ft. (100.3 sq.m.) approx. Whist every attempt has been made to ensure the accuracy of the floorplan contained here, measurements of doors, windows, norms and any other terms are approximate and no responsibility is taken for any error, omission or mis-statement. This plan is for illustrative purposes only and should be used as such by any prospective purchase. The service, systems and appliances stown have not been tested and no guarantee as to their operability or efficiency can be given. Made with Metrorow 12002

#### GROUND FLOOR 1080 sq.ft. (100.3 sq.m.) approx.