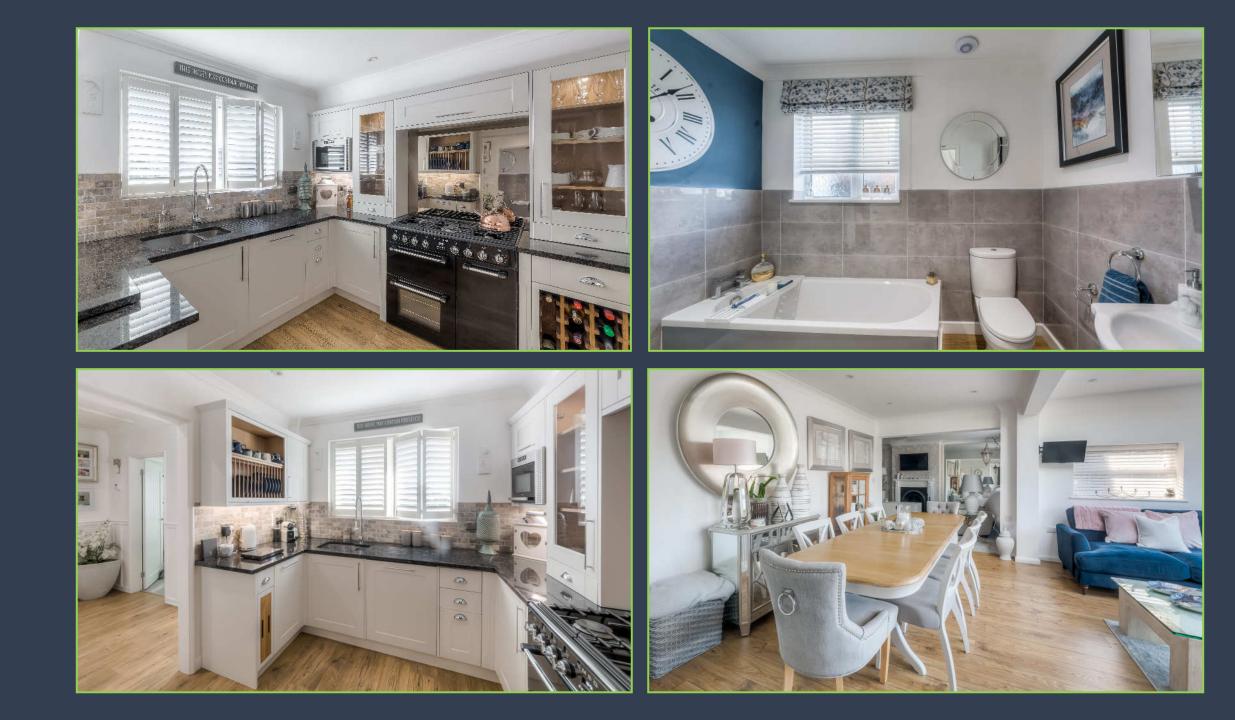

This exceptional property has recently undergone a schedule of updating and extending and boasts versatile accommodation, comprising two/three bedrooms, three reception areas, a stunning kitchen, ample parking and landscaped rear garden. Of note is the garden room, a recent addition with part vaulted roof lantern and views over the attractive rear garden.