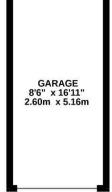

#### Floor Plan:

- Popular village location
- Close to the train station and local amenities
- 3 bedrooms
- Formal sitting room
- Study
- Well-equipped modern kitchen/diner
- Attractive landscaped rear garden
- Driveway and garage

The spacious accommodation comprises of three good sized double bedrooms, en-suite shower room to the master bedroom, modern family bathroom, well-appointed kitchen/dining room, formal sitting room, study, ground floor cloakroom, driveway and detached garage.