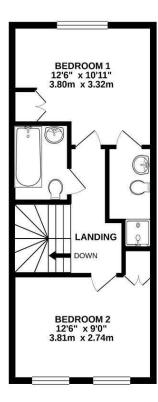

2ND FLOOR 389 sq.ft. (36.2 sq.m.) approx.

#### Floor Plan:

- Popular village location
- Close to the train station and local amenities
- 3 bedrooms
- Formal sitting room
- Study
- Well-equipped modern kitchen/diner
- Attractive landscaped rear garden
- Driveway and garage

The spacious accommodation comprises of three good sized double bedrooms, en-suite shower room to the master bedroom, modern family bathroom, well-appointed kitchen/dining room, formal sitting room, study, ground floor cloakroom, driveway and detached garage.