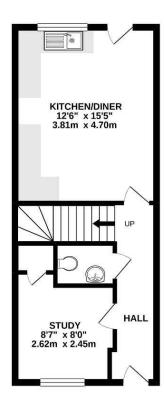

#### Floor Plan:

- Popular village location
- Close to the train station and local amenities
- 3 bedrooms
- Formal sitting room
- Study
- Well-equipped modern kitchen/diner
- Attractive landscaped rear garden
- Driveway and garage

The spacious accommodation comprises of three good sized double bedrooms, en-suite shower room to the master bedroom, modern family bathroom, well-appointed kitchen/dining room, formal sitting room, study, ground floor cloakroom, driveway and detached garage.