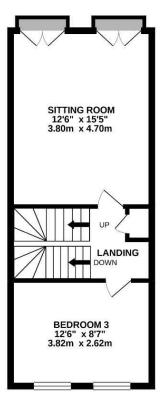

#### 1ST FLOOR 389 sq.ft. (36.2 sq.m.) approx.

#### Floor Plan:

- Popular village location
- Close to the train station and local amenities
- 3 bedrooms
- Formal sitting room
- Study
- Well-equipped modern kitchen/diner
- Attractive landscaped rear garden
- Driveway and garage

The spacious accommodation comprises of three good sized double bedrooms, en-suite shower room to the master bedroom, modern family bathroom, well-appointed kitchen/dining room, formal sitting room, study, ground floor cloakroom, driveway and detached garage.