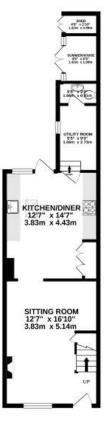

## Floor Plan:

- Beautifully presented flint cottage
- 2 double bedrooms
- Stunning reception room
- Kitchen/diner
- Balcony with stunning views
- West facing garden
- In the heart of Arundel

GROUND FLOOR 497 sq.ft. (46.1 sq.m.) approx. 1ST FLOOR 266 sq.ft. (24.9 sq.m.) approx. 2ND FLOOR 176 sq.ft. (16.3 sq.m.) approx.

#### TOTAL FLOOR AREA: 941 sq.ft. (87.4 sq.m.) approx.

While every determine the latest three contents of the latest three contents of the latest three contents of allows, weakons, room and any other times are appropriate and no responsible to challenge to see the latest three contents are appropriate and no responsible or otherwise one every contents or any other times are appropriate and no responsible to the latest three contents or against any and found the seed of acts for any properties particular. The contents of the latest three contents of three contents of the latest three contents of three contents of the latest three contents of three contents of the latest three contents of three contents of the latest three content