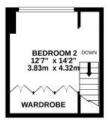

## Floor Plan:

- Beautifully presented flint cottage
- 2 double bedrooms
- Stunning reception room
- Kitchen/diner
- Balcony with stunning views
- West facing garden
- In the heart of Arundel

GROUND FLOOR 497 sq.ft. (46.1 sq.m.) approx. 1ST FLOOR 266 sq.ft. (24.9 sq.m.) approx. 2ND FLOOR 176 sq.ft. (16.3 sq.m.) approx.

On the first floor, the master bedroom benefits from a balcony, which boasts stunning views over Arundel's rooftops and towards the coast. A modern family bathroom, with fitted with bespoke wooden shutters to the window,. The guest bedroom is found on the second floor, benefits from built-in wardrobes and views over Arundel and beyond.