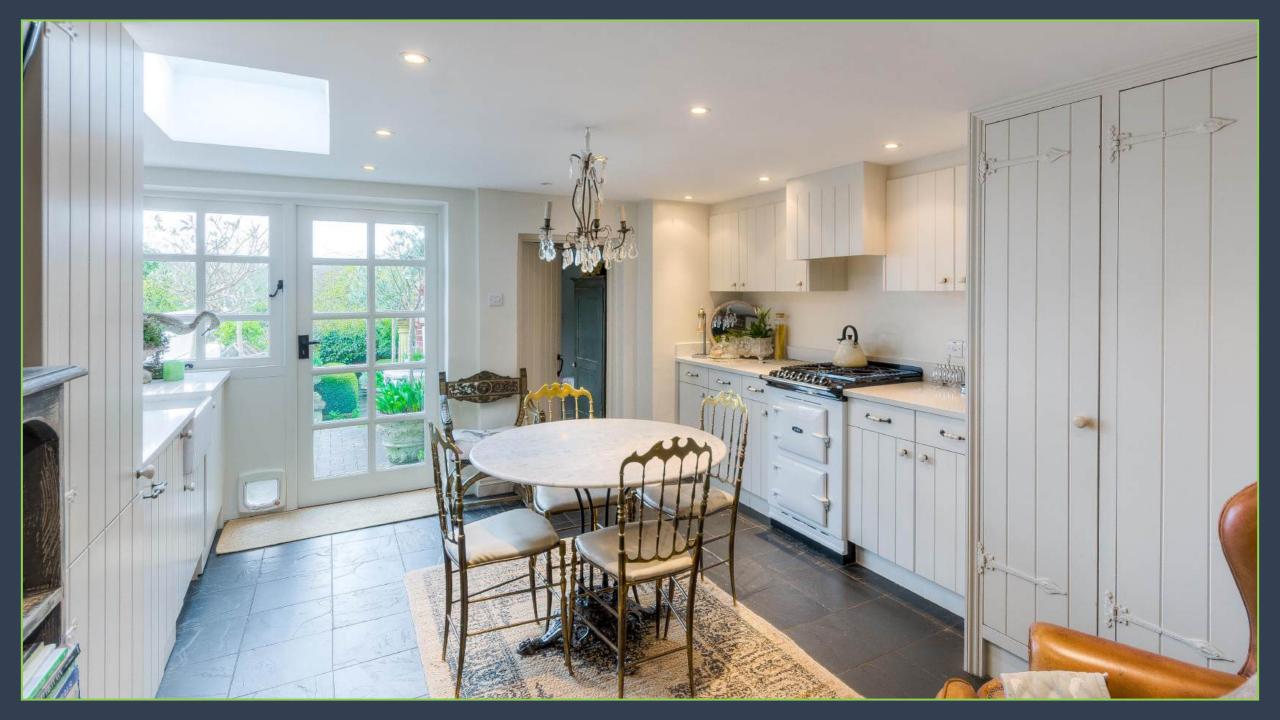

## The Property:

Set in the heart of the historic market town of Arundel, is this beautifully presented flint cottage. This spacious cottage occupies an enviable elevated position. To the ground floor there is a large sitting room with an open fireplace and wooden shutters. The kitchen/diner is a particular feature with an adjoining utility area and ground floor cloakroom. Patio doors lead out to the pretty rear garden.