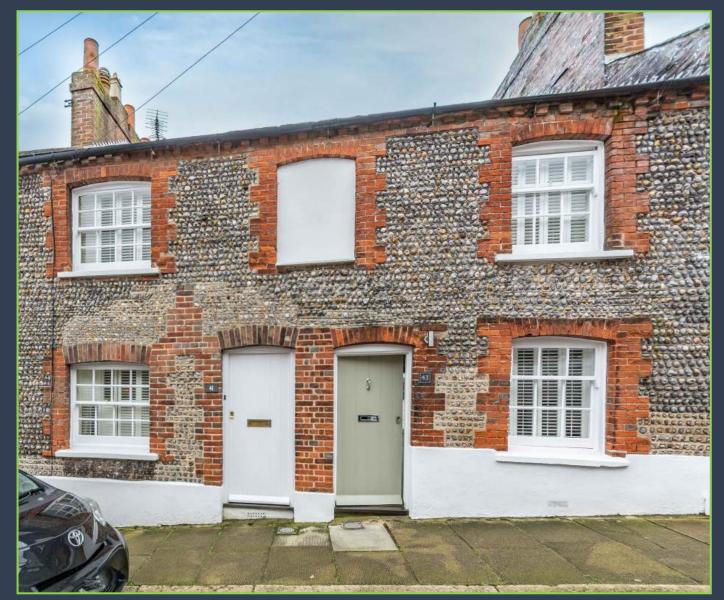

## The Property:

Set in the heart of the historic market town of Arundel, is this beautifully presented flint cottage. This spacious cottage occupies an enviable elevated position. To the ground floor there is a large sitting room with an open fireplace and wooden shutters. The kitchen/diner is a particular feature with an adjoining utility area and ground floor cloakroom. Patio doors lead out to the pretty rear garden.