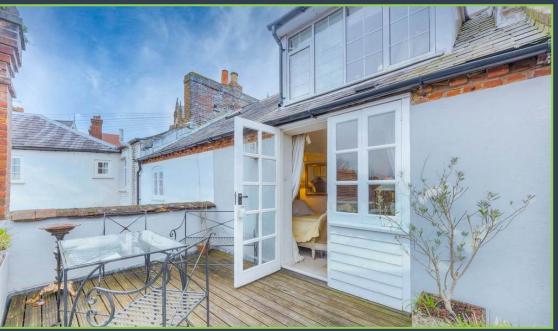

On the first floor, the master bedroom benefits from a balcony, which boasts stunning views over Arundel's rooftops and towards the coast. A modern family bathroom, with fitted with bespoke wooden shutters to the window,. The guest bedroom is found on the second floor, benefits from built-in wardrobes and views over Arundel and beyond.

The walled enclosed garden is west facing, with raised borders housing ornamental box hedging, divided by a central walk through to a patio area at the bottom of this lovely calm space. Nearer the house there also is a shed and a summerhouse. Outside power points are available.