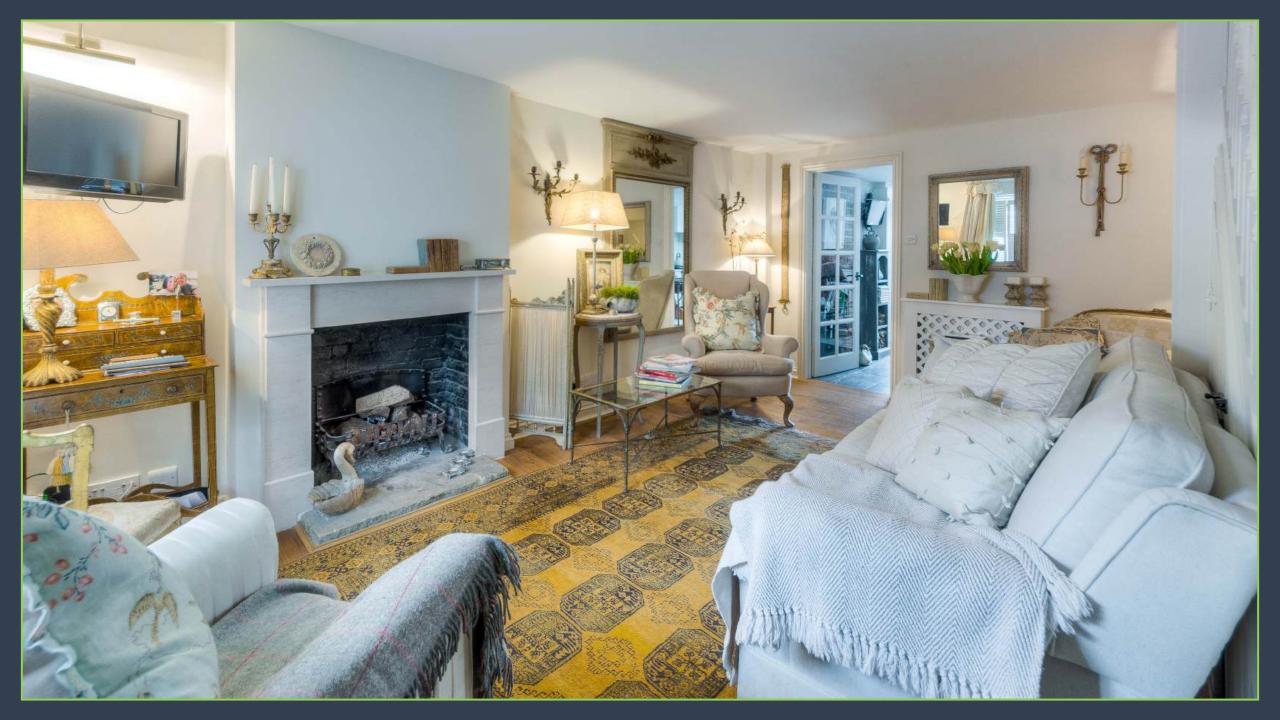

## The Property:

Set in the heart of the historic market town of Arundel, is this beautifully presented flint cottage. This spacious cottage occupies an enviable elevated position. To the ground floor there is a large sitting room with an open fireplace and wooden shutters. The kitchen/diner is a particular feature with an adjoining utility area and ground floor cloakroom. Patio doors lead out to the pretty rear garden.