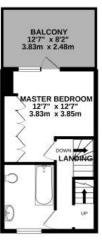

## Floor Plan:

- Beautifully presented flint cottage
- 2 double bedrooms
- Stunning reception room
- Kitchen/diner
- Balcony with stunning views
- West facing garden
- In the heart of Arundel

GROUND FLOOR 497 sq.ft. (46.1 sq.m.) approx. 1ST FLOOR 266 sq.ft. (24.9 sq.m.) approx. 2ND FLOOR 176 sq.ft. (16.3 sq.m.) approx.

#### TOTAL FLOOR AREA: 941 sq.ft. (87.4 sq.m.) approx.

While every determine the latest three contents of the latest three contents of the latest three contents of allows, weakons, room and any other times are appropriate and no responsible to challenge to see the latest three contents are appropriate and no responsible or otherwise one every contents or any other times are appropriate and no responsible to the latest three contents or against any and found the seed of acts for any properties particular. The contents of the latest three contents of three contents of the latest three contents of three contents of the latest three contents of three contents of the latest three contents of three contents of the latest three content

On the first floor, the master bedroom benefits from a balcony, which boasts stunning views over Arundel's rooftops and towards the coast. A modern family bathroom, with fitted with bespoke wooden shutters to the window,. The guest bedroom is found on the second floor, benefits from built-in wardrobes and views over Arundel and beyond.