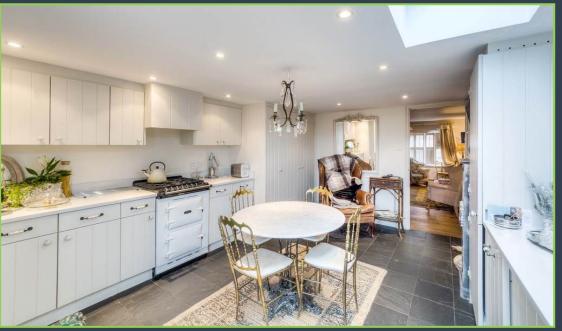

## The Property:

Set in the heart of the historic market town of Arundel, is this beautifully presented flint cottage. This spacious cottage occupies an enviable elevated position. To the ground floor there is a large sitting room with an open fireplace and wooden shutters. The kitchen/diner is a particular feature with an adjoining utility area and ground floor cloakroom. Patio doors lead out to the pretty rear garden.