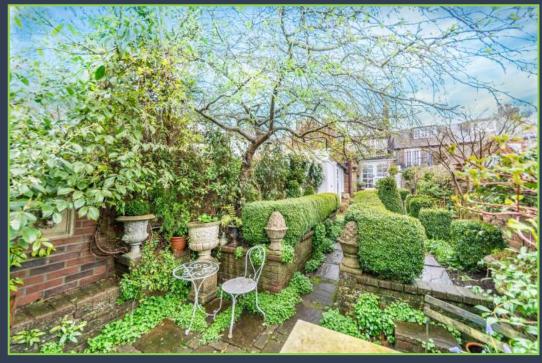

The walled enclosed garden is west facing, with raised borders housing ornamental box hedging, divided by a central walk through to a patio area at the bottom of this lovely calm space. Nearer the house there also is a shed and a summerhouse. Outside power points are available.