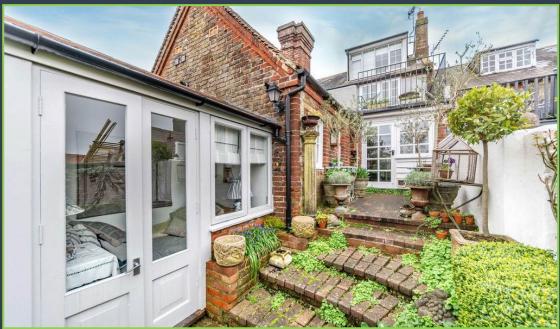

The walled enclosed garden is west facing, with raised borders housing ornamental box hedging, divided by a central walk through to a patio area at the bottom of this lovely calm space. Nearer the house there also is a shed and a summerhouse. Outside power points are available.