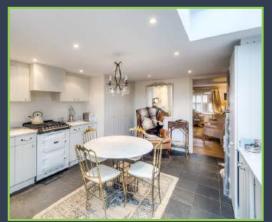

## The Property:

Set in the heart of the historic market town of Arundel, is this beautifully presented flint cottage. This spacious cottage occupies an enviable elevated position. To the ground floor there is a large sitting room with an open fireplace and wooden shutters. The kitchen/diner is a particular feature with an adjoining utility area and ground floor cloakroom. Patio doors lead out to the pretty rear garden.