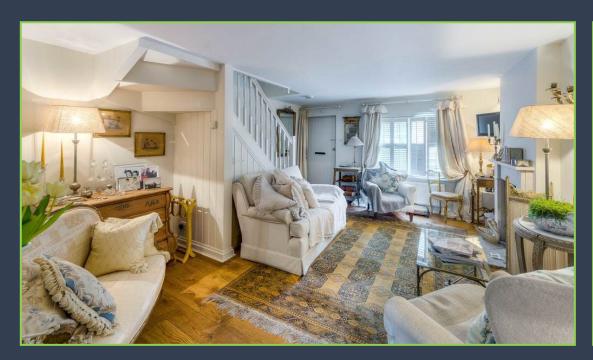

## The Property:

Set in the heart of the historic market town of Arundel, is this beautifully presented flint cottage. This spacious cottage occupies an enviable elevated position. To the ground floor there is a large sitting room with an open fireplace and wooden shutters. The kitchen/diner is a particular feature with an adjoining utility area and ground floor cloakroom. Patio doors lead out to the pretty rear garden.

On the first floor, the master bedroom benefits from a balcony, which boasts stunning views over Arundel's rooftops and towards the coast. A modern family bathroom, with fitted with bespoke wooden shutters to the window,. The guest bedroom is found on the second floor, benefits from built-in wardrobes and views over Arundel and beyond.