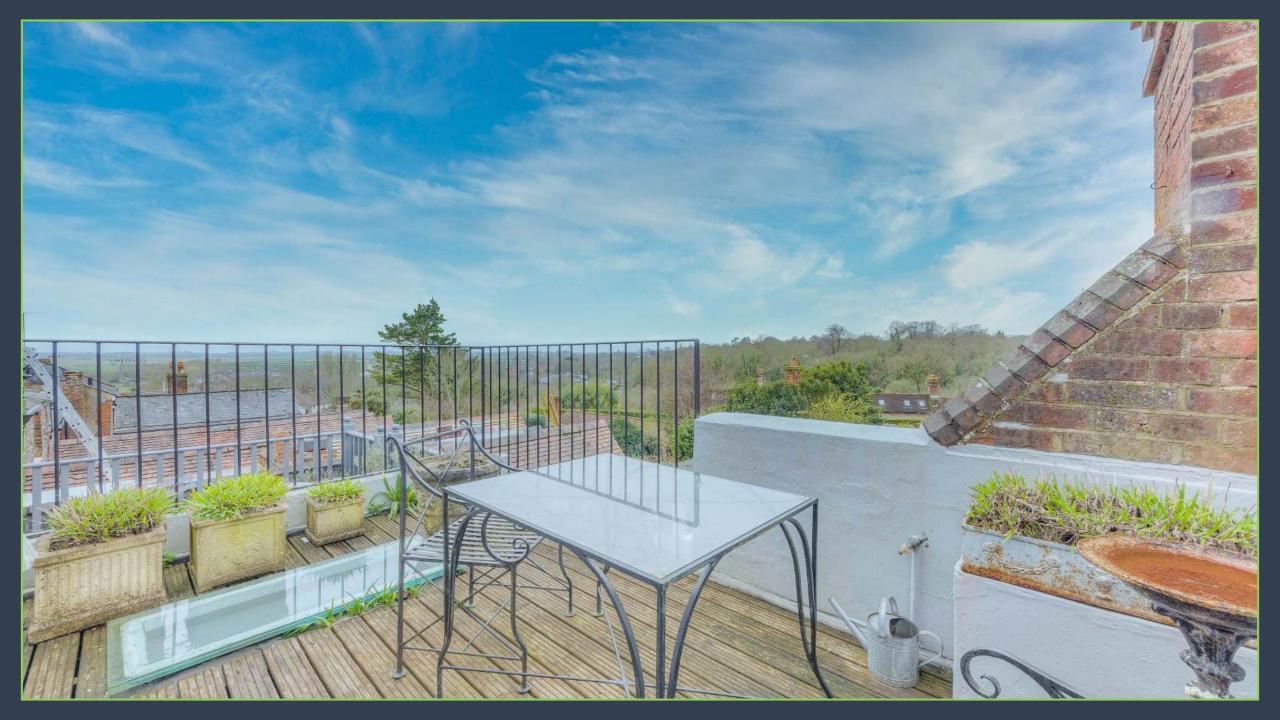

On the first floor, the master bedroom benefits from a balcony, which boasts stunning views over Arundel's rooftops and towards the coast. A modern family bathroom, with fitted with bespoke wooden shutters to the window,. The guest bedroom is found on the second floor, benefits from built-in wardrobes and views over Arundel and beyond.