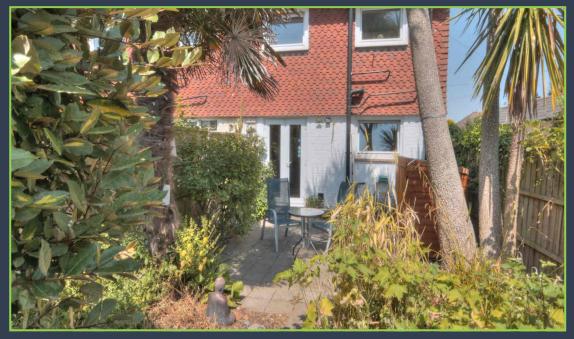

The south facing rear garden boasts a paved terrace leading to an area of mature shrubs and planting. To the side of the property is a driveway leading to a single garage in a block of three. To the front of the property is a small front garden, and designated parking.