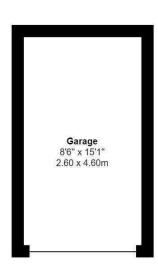

**Ground Floor** 

First Floor

Total Area: 817 ft<sup>2</sup> ... 75.9 m<sup>2</sup> (Includes Garage)

Whilst every attempt has been made to ensure the accuracy of the floor plan contained here, measurements are approximate and no responsibility is taken for error, omission or mis-statement.

The south facing rear garden boasts a paved terrace leading to an area of mature shrubs and planting. To the side of the property is a driveway leading to a single garage in a block of three. To the front of the property is a small front garden, and designated parking.