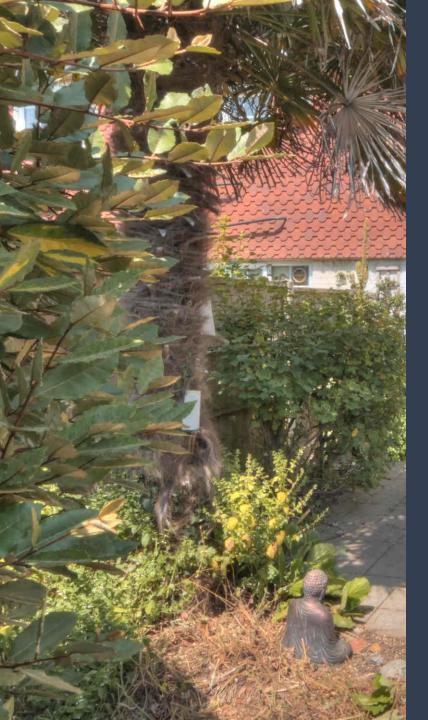

The south facing rear garden boasts a paved terrace leading to an area of mature shrubs and planting. To the side of the property is a driveway leading to a single garage in a block of three. To the front of the property is a small front garden, and designated parking.