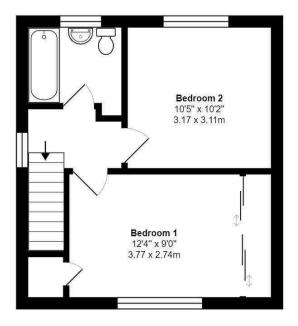

### Floor Plan:

- Picturesque location
- Well presented throughout
- 2 double bedrooms
- First floor bathroom
- Good sized sitting/dining room
- Garage
- South facing garden
- Situated in the heart of Yapton village

**Ground Floor** 

First Floor

Total Area: 817 ft<sup>2</sup> ... 75.9 m<sup>2</sup> (Includes Garage)

Whilst every attempt has been made to ensure the accuracy of the floor plan contained here, measurements are approximate and no responsibility is taken for error, omission or mis-statement.

This plan is for illustrative purposes only and should be used as such by any prospective purchaser.

Created by Jtm 2022