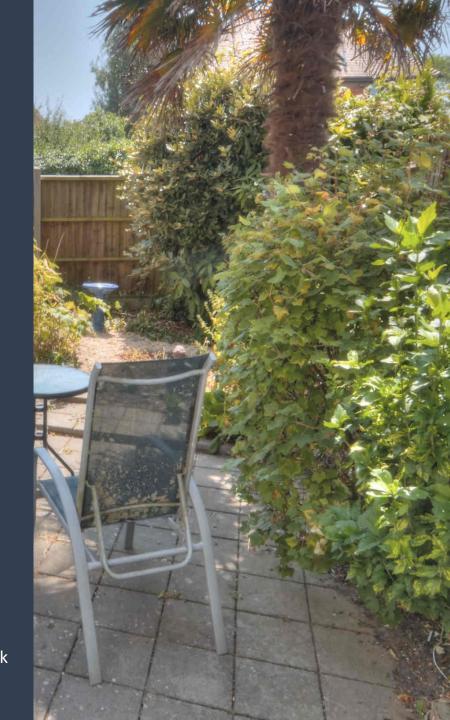

The south facing rear garden boasts a paved terrace leading to an area of mature shrubs and planting. To the side of the property is a driveway leading to a single garage in a block of three. To the front of the property is a small front garden, and designated parking.