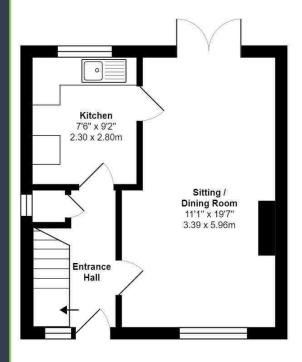

### Floor Plan:

- Picturesque location
- Well presented throughout
- 2 double bedrooms
- First floor bathroom
- Good sized sitting/dining room
- Garage
- South facing garden
- Situated in the heart of Yapton village

**Ground Floor** 

First Floor

Total Area: 817 ft<sup>2</sup> ... 75.9 m<sup>2</sup> (Includes Garage)

Whilst every attempt has been made to ensure the accuracy of the floor plan contained here, measurements are approximate and no responsibility is taken for error, omission or mis-statement.

This plan is for illustrative purposes only and should be used as such by any prospective purchaser.

Created by Jtm 2022