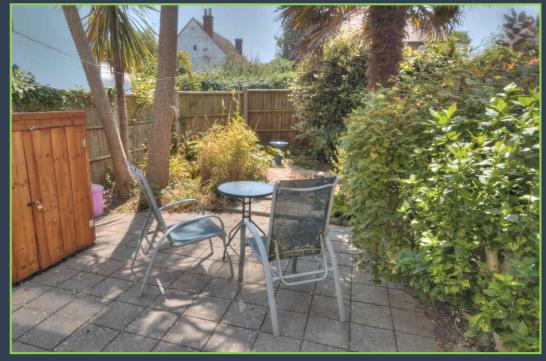

The south facing rear garden boasts a paved terrace leading to an area of mature shrubs and planting. To the side of the property is a driveway leading to a single garage in a block of three. To the front of the property is a small front garden, and designated parking.