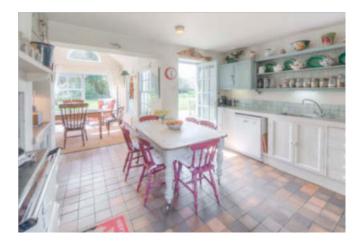

#### Description

This handsome property, originally owned by the Goodwood Estate, was sold for the very first and only time in 1979, when it was sold to the current vendors. Modified and extended by the present owners, it is now a comfortable family house, providing well proportioned rooms whilst retaining the character one might expect of the period, including open fireplaces, stone flagged entrance hall and elegant staircase. An extension carried out by the present owners has created a splendid family/dining room which including the kitchen is some 25' x 22' overall. This makes an ideal area for entertaining, with an impressive vaulted bay having large double doors opening directly onto the terrace and gardens beyond.