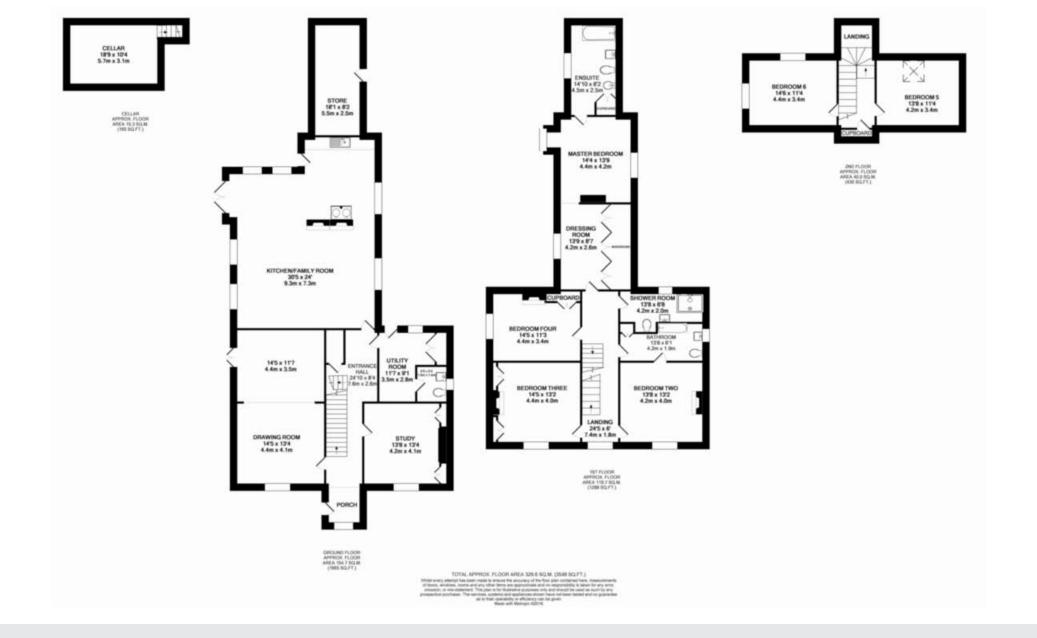

#### Description

This handsome property, originally owned by the Goodwood Estate, was sold for the very first and only time in 1979, when it was sold to the current vendors. Modified and extended by the present owners, it is now a comfortable family house, providing well proportioned rooms whilst retaining the character one might expect of the period, including open fireplaces, stone flagged entrance hall and elegant staircase. An extension carried out by the present owners has created a splendid family/dining room which including the kitchen is some 25' x 22' overall. This makes an ideal area for entertaining, with an impressive vaulted bay having large double doors opening directly onto the terrace and gardens beyond.

The bedroom accommodation is arranged over 2 floors and includes a principal bedroom suite with dressing room and bathroom. The gardens face predominantly south, with the hard tennis court arranged to the west adjoining the farmland beyond. A useful range of outbuildings includes a garage, wood store and garden studio, which could be converted into a home office if required.