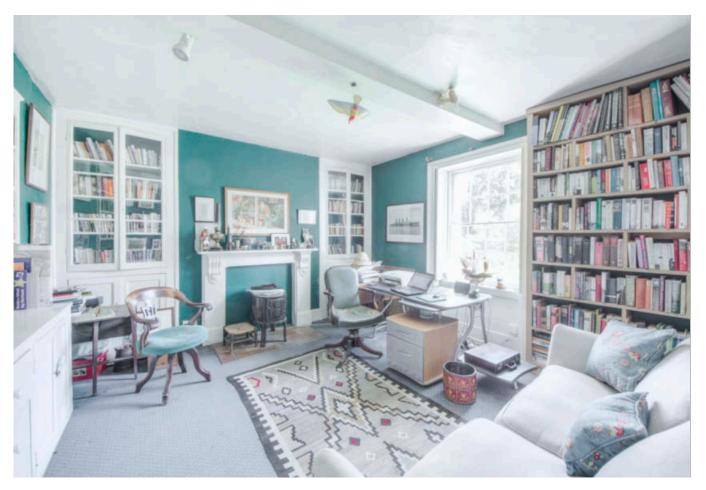

#### Description

This handsome property, originally owned by the Goodwood Estate, was sold for the very first and only time in 1979, when it was sold to the current vendors. Modified and extended by the present owners, it is now a comfortable family house, providing well proportioned rooms whilst retaining the character one might expect of the period, including open fireplaces, stone flagged entrance hall and elegant staircase. An extension carried out by the present owners has created a splendid family/dining room which including the kitchen is some 25' x 22' overall. This makes an ideal area for entertaining, with an impressive vaulted bay having large double doors opening directly onto the terrace and gardens beyond.