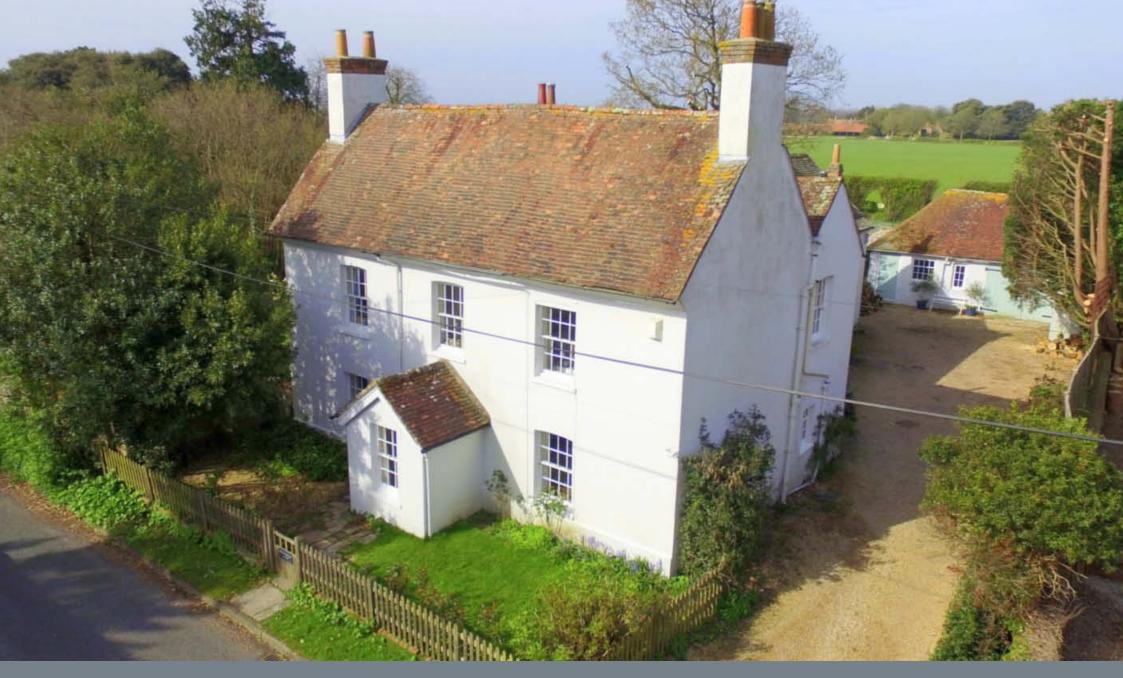

## Strettington House

Occupying a generous plot and enjoying spectacular downland views towards Chichester Cathedral, is this handsome late Georgian family house. Set in an extremely advantageous location, this substantial home offers 6 bedrooms, extensive ground floor accommodation and a plethora of out buildings set within the 1 ½ acre Grounds. Guide Price £1,550,000 Freehold

#### Description

This handsome property, originally owned by the Goodwood Estate, was sold for the very first and only time in 1979, when it was sold to the current vendors. Modified and extended by the present owners, it is now a comfortable family house, providing well proportioned rooms whilst retaining the character one might expect of the period, including open fireplaces, stone flagged entrance hall and elegant staircase. An extension carried out by the present owners has created a splendid family/dining room which including the kitchen is some 25' x 22' overall. This makes an ideal area for entertaining, with an impressive vaulted bay having large double doors opening directly onto the terrace and gardens beyond.