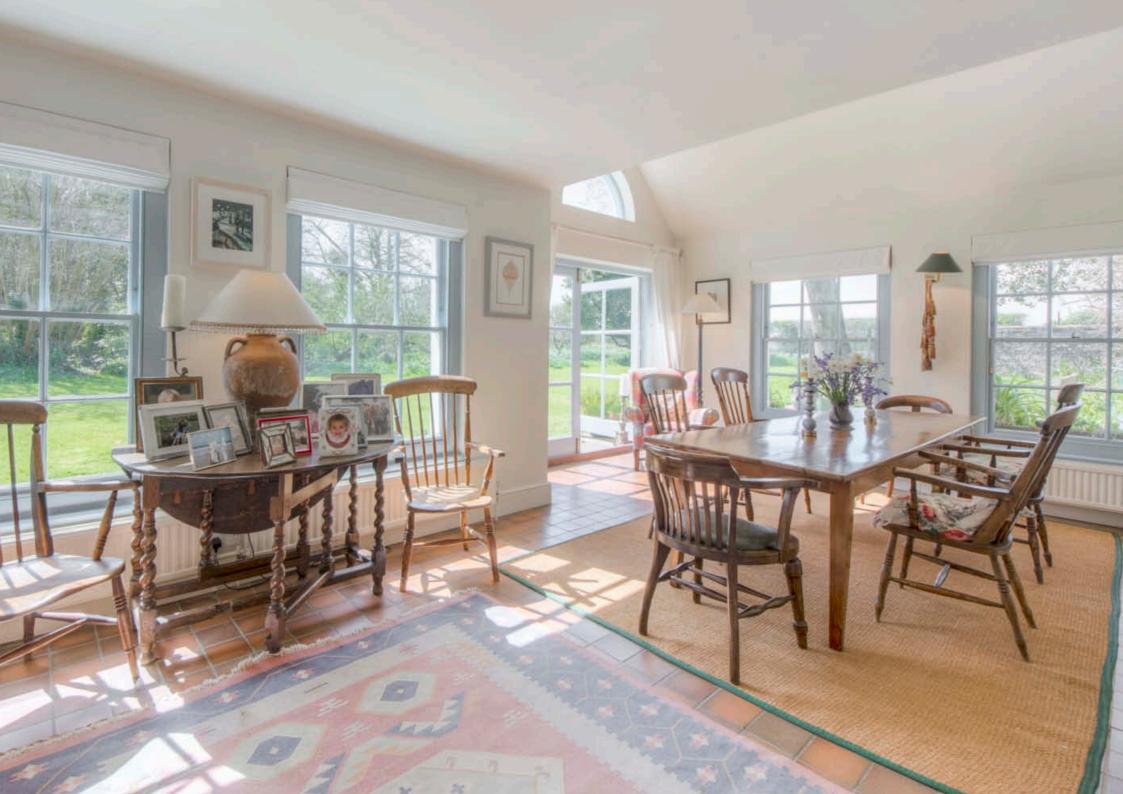

#### Description

This handsome property, originally owned by the Goodwood Estate, was sold for the very first and only time in 1979, when it was sold to the current vendors. Modified and extended by the present owners, it is now a comfortable family house, providing well proportioned rooms whilst retaining the character one might expect of the period, including open fireplaces, stone flagged entrance hall and elegant staircase. An extension carried out by the present owners has created a splendid family/dining room which including the kitchen is some 25' x 22' overall. This makes an ideal area for entertaining, with an impressive vaulted bay having large double doors opening directly onto the terrace and gardens beyond.