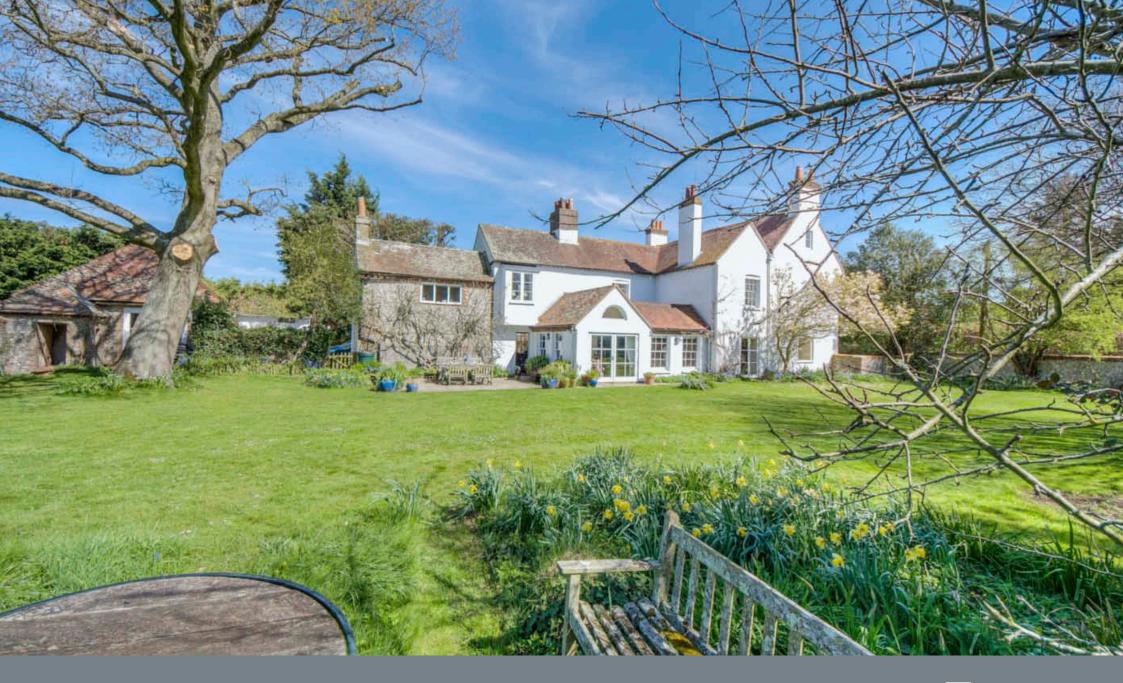

## Strettington House

Occupying a generous plot and enjoying spectacular downland views towards Chichester Cathedral, is this handsome late Georgian family house. Set in an extremely advantageous location, this substantial home offers 6 bedrooms, extensive ground floor accommodation and a plethora of out buildings set within the 1 ½ acre Grounds. Guide Price £1,550,000 Freehold

#### Description

This handsome property, originally owned by the Goodwood Estate, was sold for the very first and only time in 1979, when it was sold to the current vendors. Modified and extended by the present owners, it is now a comfortable family house, providing well proportioned rooms whilst retaining the character one might expect of the period, including open fireplaces, stone flagged entrance hall and elegant staircase. An extension carried out by the present owners has created a splendid family/dining room which including the kitchen is some 25' x 22' overall. This makes an ideal area for entertaining, with an impressive vaulted bay having large double doors opening directly onto the terrace and gardens beyond.

The bedroom accommodation is arranged over 2 floors and includes a principal bedroom suite with dressing room and bathroom. The gardens face predominantly south, with the hard tennis court arranged to the west adjoining the farmland beyond. A useful range of outbuildings includes a garage, wood store and garden studio, which could be converted into a home office if required.