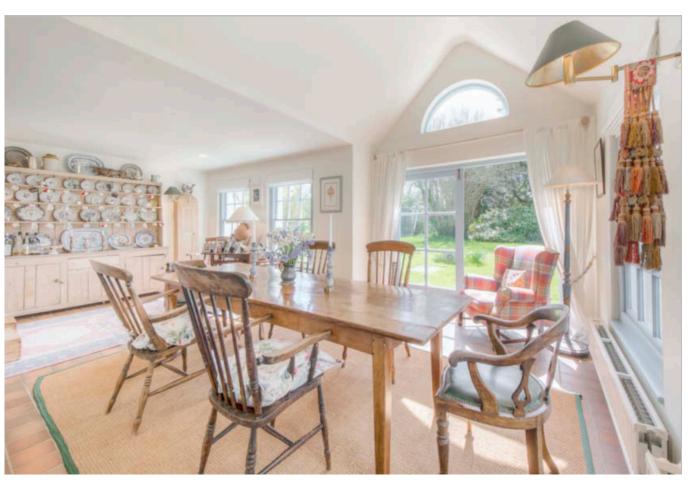

#### Description

This handsome property, originally owned by the Goodwood Estate, was sold for the very first and only time in 1979, when it was sold to the current vendors. Modified and extended by the present owners, it is now a comfortable family house, providing well proportioned rooms whilst retaining the character one might expect of the period, including open fireplaces, stone flagged entrance hall and elegant staircase. An extension carried out by the present owners has created a splendid family/dining room which including the kitchen is some 25' x 22' overall. This makes an ideal area for entertaining, with an impressive vaulted bay having large double doors opening directly onto the terrace and gardens beyond.