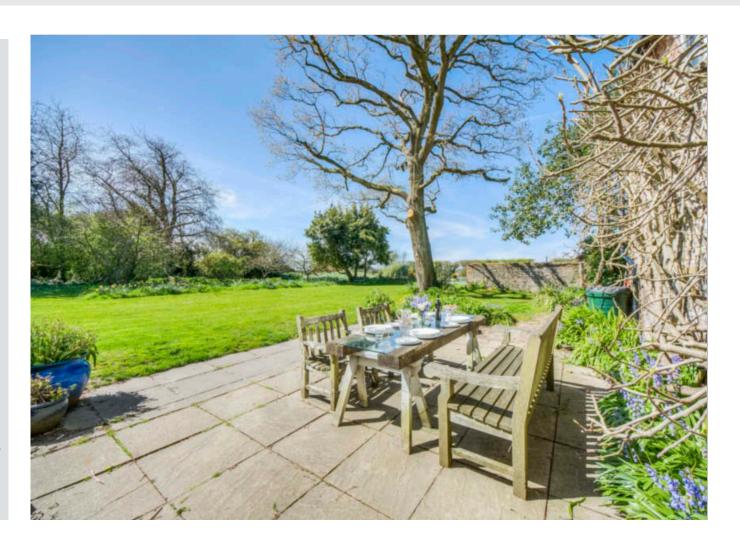

#### Description

This handsome property, originally owned by the Goodwood Estate, was sold for the very first and only time in 1979, when it was sold to the current vendors. Modified and extended by the present owners, it is now a comfortable family house, providing well proportioned rooms whilst retaining the character one might expect of the period, including open fireplaces, stone flagged entrance hall and elegant staircase. An extension carried out by the present owners has created a splendid family/dining room which including the kitchen is some 25' x 22' overall. This makes an ideal area for entertaining, with an impressive vaulted bay having large double doors opening directly onto the terrace and gardens beyond.

The bedroom accommodation is arranged over 2 floors and includes a principal bedroom suite with dressing room and bathroom. The gardens face predominantly south, with the hard tennis court arranged to the west adjoining the farmland beyond. A useful range of outbuildings includes a garage, wood store and garden studio, which could be converted into a home office if required.