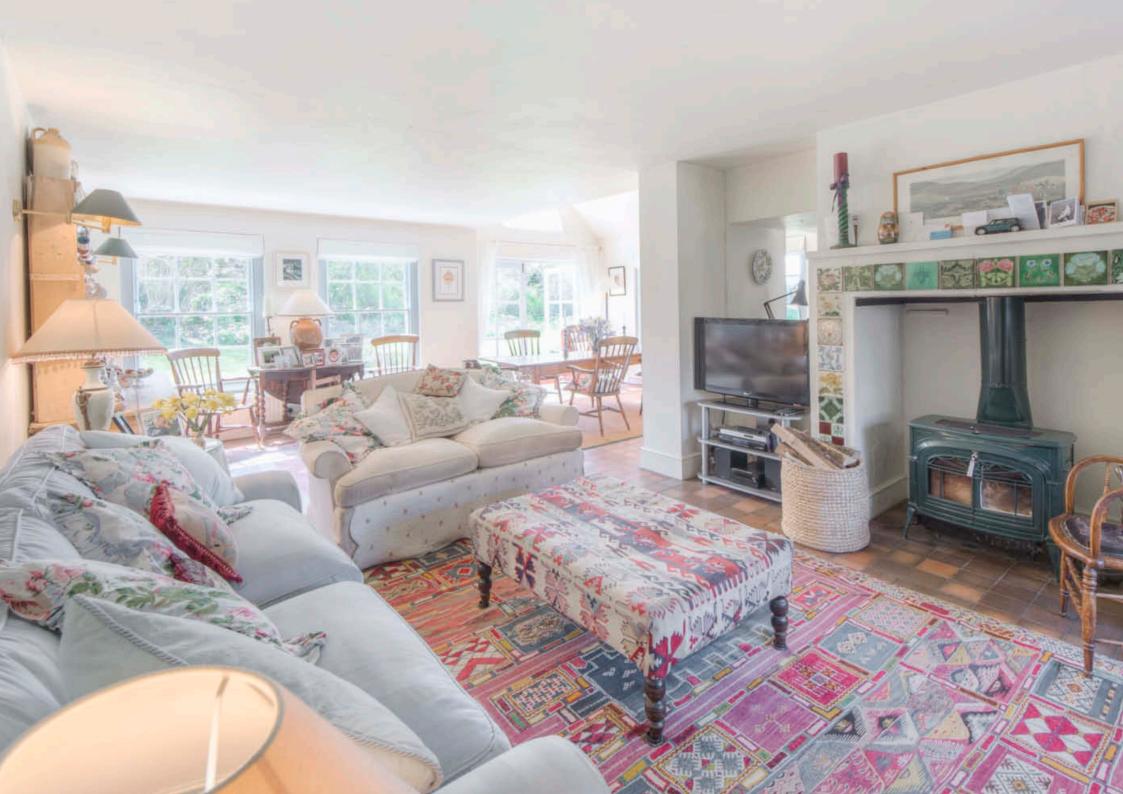

#### Description

This handsome property, originally owned by the Goodwood Estate, was sold for the very first and only time in 1979, when it was sold to the current vendors. Modified and extended by the present owners, it is now a comfortable family house, providing well proportioned rooms whilst retaining the character one might expect of the period, including open fireplaces, stone flagged entrance hall and elegant staircase. An extension carried out by the present owners has created a splendid family/dining room which including the kitchen is some 25' x 22' overall. This makes an ideal area for entertaining, with an impressive vaulted bay having large double doors opening directly onto the terrace and gardens beyond.