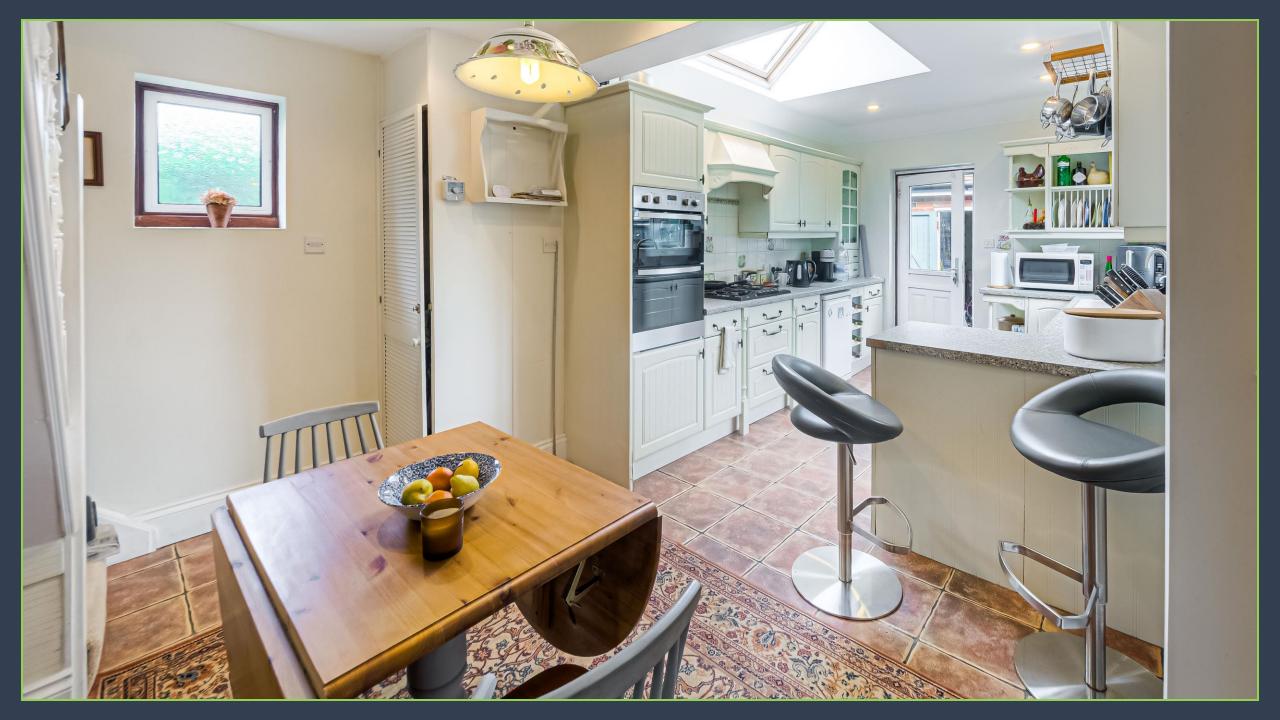

## The Property:

Located on this picturesque private road is this well presented three bedroom detached chalet bungalow. This attractive home enjoys a secluded corner plot with gardens on three sides and separate gated parking. Internally there are three good bedrooms, two bathrooms, one serving as an ensuite to the first floor bedroom. The welcoming entrance hall gives way to the open plan sitting and dining space and the kitchen/breakfast room. Externally there are several timber outbuildings, a large workshop/garage, raised decked areas within the landscaped gardens, enjoying the sunny aspect throughout the day. Adjoining the gardens is a gated parking area.