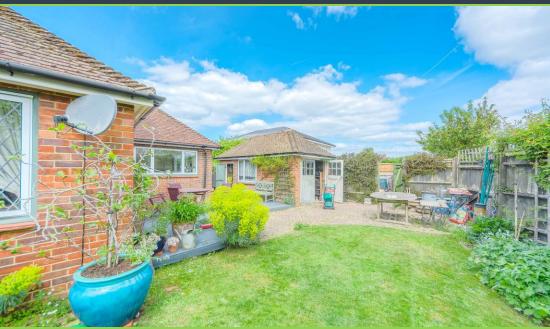

## The Property:

Located on this picturesque private road is this well presented three bedroom detached chalet bungalow. This attractive home enjoys a secluded corner plot with gardens on three sides and separate gated parking. Internally there are three good bedrooms, two bathrooms, one serving as an ensuite to the first floor bedroom. The welcoming entrance hall gives way to the open plan sitting and dining space and the kitchen/breakfast room. Externally there are several timber outbuildings, a large workshop/garage, raised decked areas within the landscaped gardens, enjoying the sunny aspect throughout the day. Adjoining the gardens is a gated parking area.