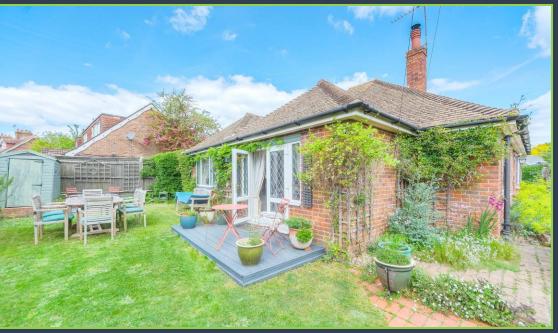

## The Property:

Located on this picturesque private road is this well presented three bedroom detached chalet bungalow. This attractive home enjoys a secluded corner plot with gardens on three sides and separate gated parking. Internally there are three good bedrooms, two bathrooms, one serving as an ensuite to the first floor bedroom. The welcoming entrance hall gives way to the open plan sitting and dining space and the kitchen/breakfast room. Externally there are several timber outbuildings, a large workshop/garage, raised decked areas within the landscaped gardens, enjoying the sunny aspect throughout the day. Adjoining the gardens is a gated parking area.