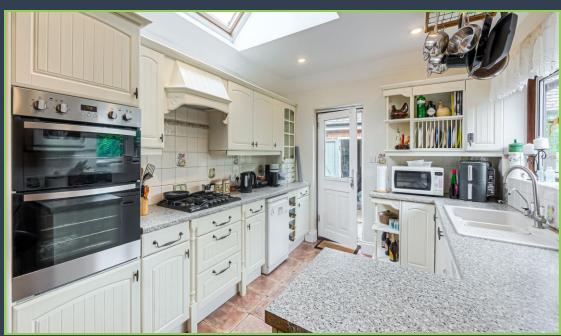

## The Property:

Located on this picturesque private road is this well presented three bedroom detached chalet bungalow. This attractive home enjoys a secluded corner plot with gardens on three sides and separate gated parking. Internally there are three good bedrooms, two bathrooms, one serving as an ensuite to the first floor bedroom. The welcoming entrance hall gives way to the open plan sitting and dining space and the kitchen/breakfast room. Externally there are several timber outbuildings, a large workshop/garage, raised decked areas within the landscaped gardens, enjoying the sunny aspect throughout the day. Adjoining the gardens is a gated parking area.