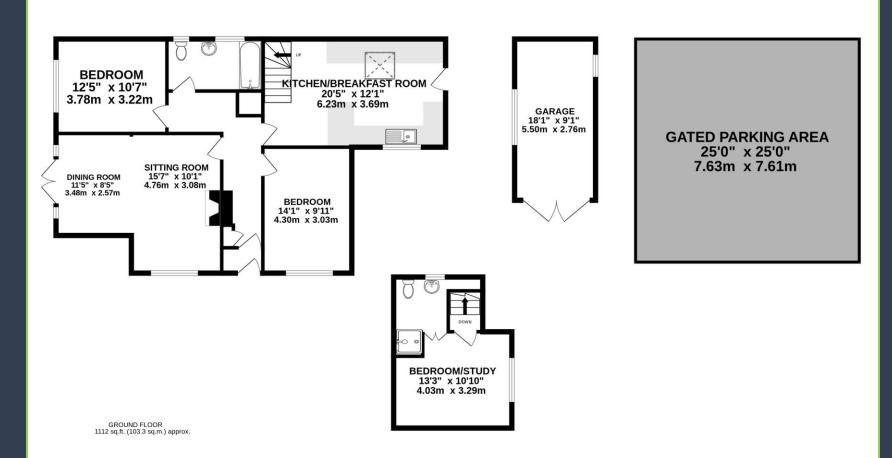

### Floor Plan:

- Detached chalet bungalow
- Situated on a private road
- Secluded corner plot
- 3 bedrooms
- Open plan reception space
- Kitchen/breakfast room
- Walking distance to amenities and station
- Gated parking

1ST FLOOR 204 sq.ft. (18.9 sq.m.) approx.

#### TOTAL FLOOR AREA: 1316 sq.ft. (122.2 sq.m.) approx.

Whilst every attempt has been made to ensure the accuracy of the floorplan contained here, measurements of doors, windows, rooms and any other items are approximate and no responsibility is taken for any error, omission or mis-statement. This plan is for illustrative purposes only and should be used as such by any prospective purchaser. The services, systems and appliances shown have not been tested and no guarantee as to their operability or efficiency can be given.