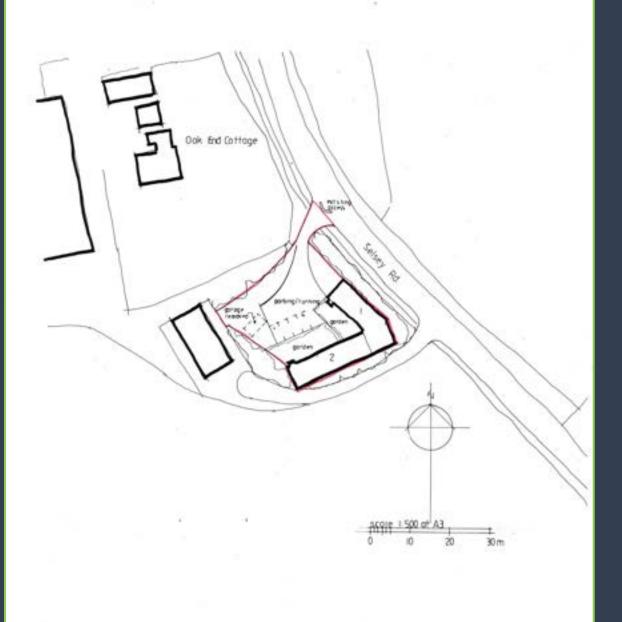

#### The Property:

Located in a picturesque position within easy reach of Sidlesham Quay is this fantastic opportunity to develop this existing barn into two separate dwellings. Planning permission has been granted and can be found on the Chichester planning portal ref: 24/01367/PA3MA or copying and pasting the link below.

#### The Location:

Sidlesham has a primary school, local garage with shop, with a modern Asda located 3 miles away, church, public house and nearby, the renowned 'Crab & Lobster' pub restaurant. Chichester Marina and Yacht Club, Birdham Pool and the start of Chichester Canal are about 4 miles. Chichester's broad range of shopping, cultural and leisure amenities, including the Festival Theatre, are about 6 miles to the north. The Blue Flag sandy beach at West Wittering and the National Trust's East Head are about 7.5 miles and Goodwood, with its historic house, horse racing, golf, motor racing and small airfield, is about 9.5 miles.