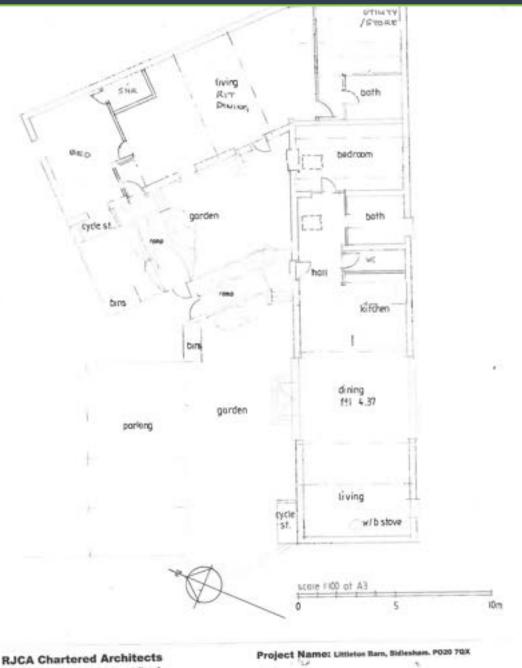

Windows 1-0.3m2-2-0.72m2-3-3.15m-

· BITT LIVING

00 Ow/6 stove Ribben #g COLUMN dining FHI 4.37 score 1100 at A3 Living garden 20 029 7-502802.\* 8-041402.\* 9-902802.\* 10-0-94492.- 8460 II -0-81492.- 8460

RJCA Chartered Architects
The White House, 2 Lavant Road
Chichester, West Sussex PO19 5RQ
Tel: 01243 779600
Mobile: 07973435493
Email: rjcatkinson@btinternet.com

Project Name: Lies

Ę

ilen to 2no. 1 bed. Drawing: co