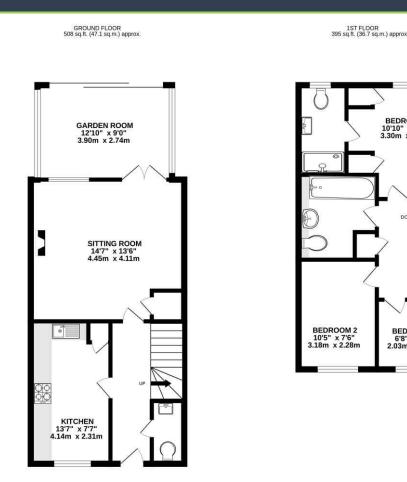

# Floor Plan:

- Beautifully presented •
- 3 bedrooms •
- 2 reception rooms •
- Kitchen/breakfast room •
- 2 bathrooms •
- 3 toilets •
- Landscaped garden •
- Vacant possession •

**BEDROOM 1** 10'10" x 10'0" 3.30m x 3.04m **BEDROOM 2** BEDROOM 3 10'5" x 7'6" 3.18m x 2.28m 6'8" x 6'8" 2.03m x 2.02m

Th ground floor comprises of a welcoming entrance hall, modern kitchen/breakfast room, cloakroom, formal sitting room and garden room.

There are three good bedrooms located on the first floor and two bathrooms, one serving as the ensuite to the master bedroom.