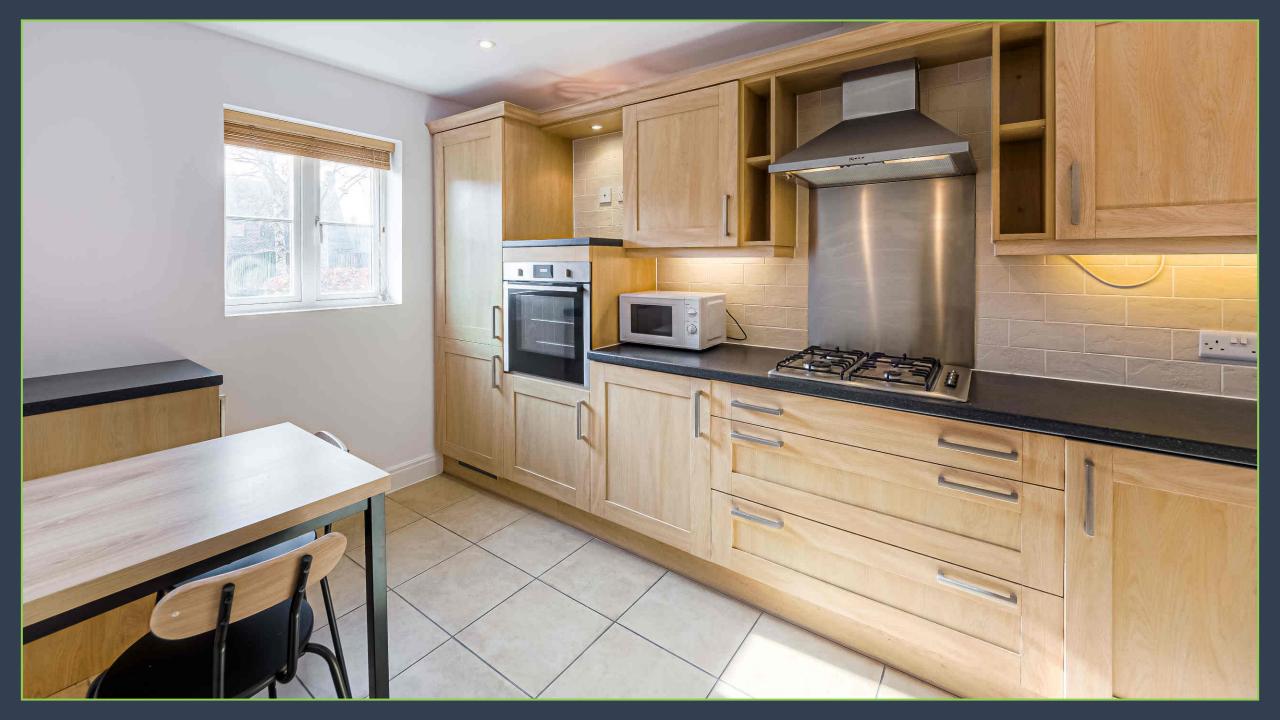

Th ground floor comprises of a welcoming entrance hall, modern kitchen/breakfast room, cloakroom, formal sitting room and garden room.

There are three good bedrooms located on the first floor and two bathrooms, one serving as the ensuite to the master bedroom.