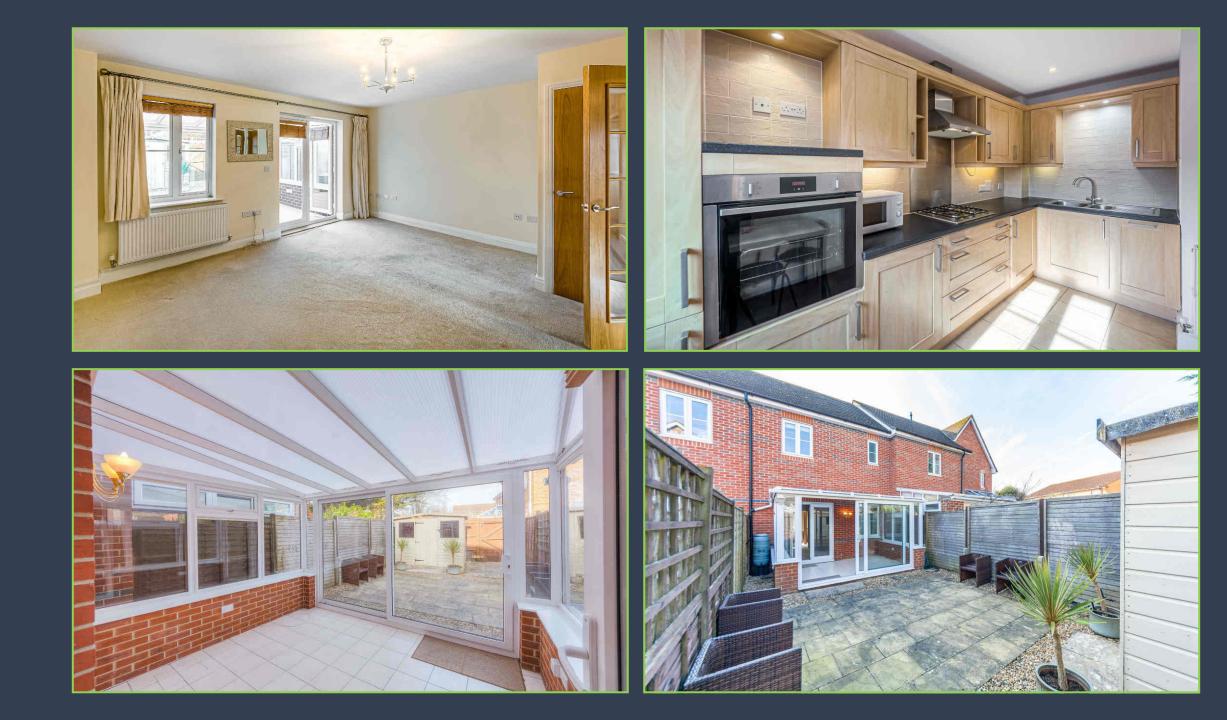

## The Property:

Set in the heart of this pretty village is this beautifully presented three bedroom modern home. This attractive property is offered to the market with vacant possession and boasts generous modern accommodation throughout.

Th ground floor comprises of a welcoming entrance hall, modern kitchen/breakfast room, cloakroom, formal sitting room and garden room.

There are three good bedrooms located on the first floor and two bathrooms, one serving as the ensuite to the master bedroom.

The landscaped rear gardens are of a good size and thoughtfully designed to offer a low maintenance approach, with a hard standing for a timber outbuilding.