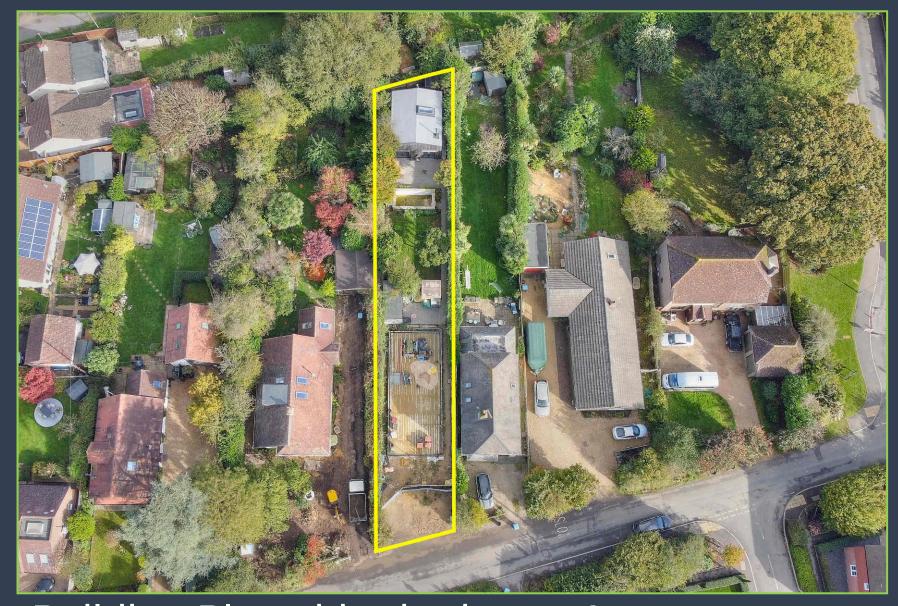

Mildmay Hook Lane Aldingbourne PO20 3TE

Building Plot with 1 bedroom Annexe £500,000 Freehold

#### The Property:

Situated on the outskirts of Aldingbourne village on picturesque Hook Lane, sits this building plot with full planning permission. Offering an amazing opportunity, and would suit developers or purchasers keen to build their own home. The full planning history is available to view on the Arun District Council planning portal, Application ref: AL/4/22/PL.

An added bonus is that the property already has a fully completed annexe which is generating an income, which could continue for any future purchaser or could suit a multitude of uses.