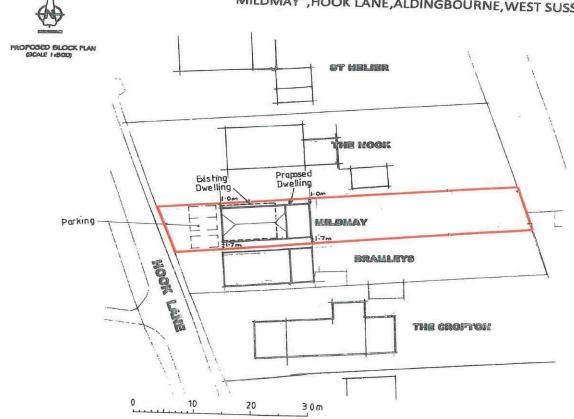

Mildmay Hook Lane Aldingbourne PO20 3TE









Building Plot with 1 bedroom Annexe £500,000 Freehold



#### Floor Plan:

- Plot with planning
- Desirable location
- Stunning 1 bedroom annexe
- Large plot
- Planning Application Ref: AL/4/22/PL





PROPOSED REPLACEMENT DWELLING PLAN NO K P 3

LOCATION PLAN

SCALE 1: 1250

**BLOCK PLAN** 

SCALE 1:500

"MILDMAY", HOOK LANE, ALDINGBOURNE, WEST SUSSEX





















#### The Property:

Situated on the outskirts of Aldingbourne village on picturesque Hook Lane, sits this building plot with full planning permission. Offering an amazing opportunity, and would suit developers or purchasers keen to build their own home. The full planning history is available to view on the Arun District Council planning portal, Application ref: AL/4/22/PL.

An added bonus is that the property already has a fully completed annexe which is generating an income, which could continue for any future purchaser or could suit a multitude of uses.

#### The Location:

Aldingbourne is surrounded by open farmland within sight of the South Downs National Park, local shopping facilities can be found in the nearby village of Barnham, some 3 miles to the southeast. He