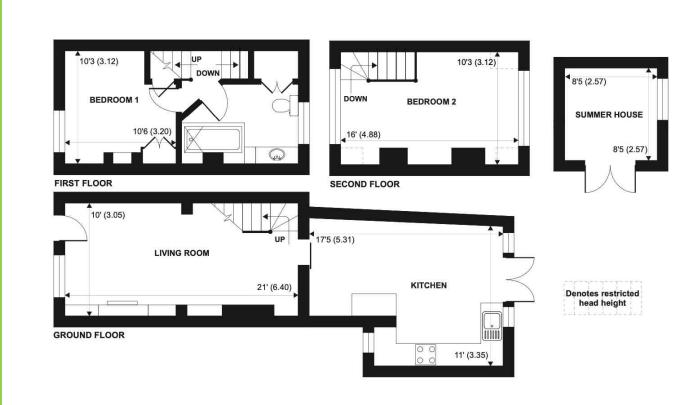

#### Floor Plan:

- Located in the heart of Arundel
- 2 double bedrooms
- Open plan living space
- Extended kitchen/dining room
- Walled gardens
- Offered with no onward chain

APPROX. GROSS INTERNAL FLOOR AREA 768 SQ FT 71.3 SQ METRES (EXCLUDES RESTRICTED HEAD HEIGHT & SUMMER HOUSE)

NOT TO SCALE (For illustrative purposes only as defined by RICS Code of Measuring Practice) 2016® This floor plan was constructed using measurements provided to Niche Communications by a third party.