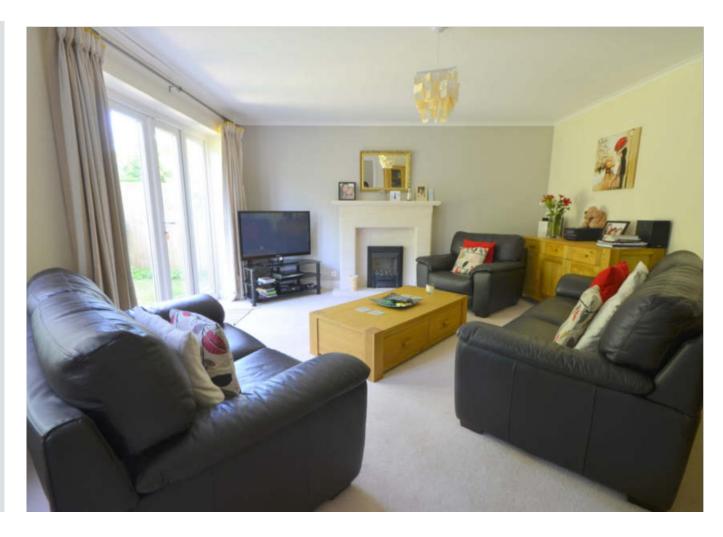

### Description

A beautifully presented former show home built to a high specification in 2007 by Antler Homes. This intimate development formed of just nine detached properties within the close is approached through Fontwell village on the fringes of Walberton. The accommodation is laid out over two floors. To the ground floor there is good sized entrance hall, cloakroom, generous kitchen/breakfast room with a range of integral appliances, granite work surfaces and adjoining utility room. The Sitting room and separate dinning room both look out over the rear gardens with double doors stepping down from the sitting room to the patio. The second floor comprises of four good bedrooms with the principal bedroom benefitting from an en suite shower room, there is also a family bathroom with shower on this floor and access to the loft via a panel hatch from the landing. To the front of the property there is a block paved driveway leading to an integral Garage. The rear gardens are well stocked with mature trees and borders, patio area and lawns.