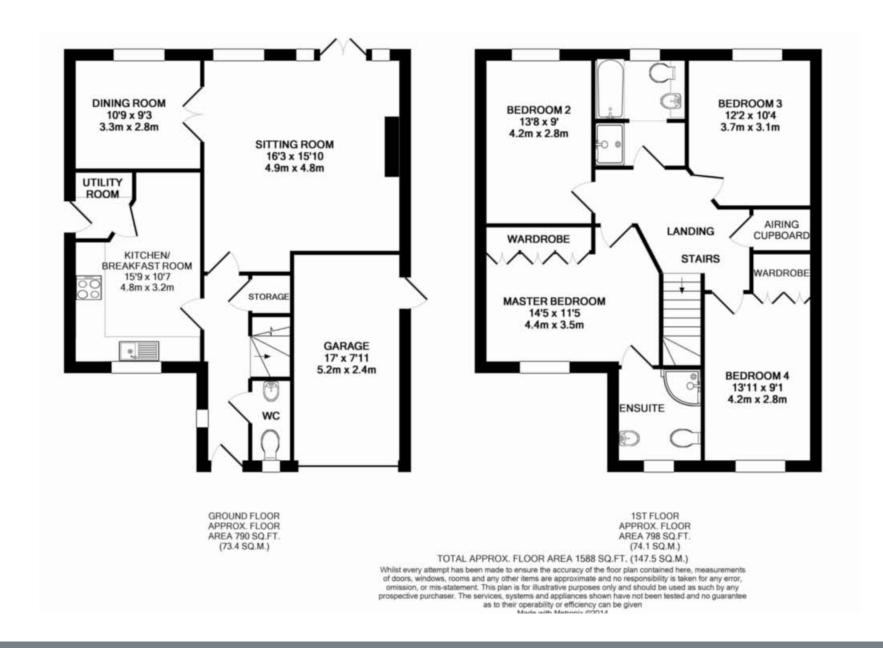

### Description

A beautifully presented former show home built to a high specification in 2007 by Antler Homes. This intimate development formed of just nine detached properties within the close is approached through Fontwell village on the fringes of Walberton. The accommodation is laid out over two floors. To the ground floor there is good sized entrance hall, cloakroom, generous kitchen/breakfast room with a range of integral appliances, granite work surfaces and adjoining utility room. The Sitting room and separate dinning room both look out over the rear gardens with double doors stepping down from the sitting room to the patio. The second floor comprises of four good bedrooms with the principal bedroom benefitting from an en suite shower room, there is also a family bathroom with shower on this floor and access to the loft via a panel hatch from the landing. To the front of the property there is a block paved driveway leading to an integral Garage. The rear gardens are well stocked with mature trees and borders, patio area and lawns.