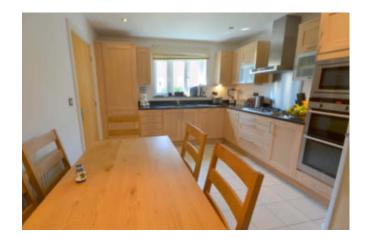

### Description

A beautifully presented former show home built to a high specification in 2007 by Antler Homes. This intimate development formed of just nine detached properties within the close is approached through Fontwell village on the fringes of Walberton. The accommodation is laid out over two floors. To the ground floor there is good sized entrance hall, cloakroom, generous kitchen/breakfast room with a range of integral appliances, granite work surfaces and adjoining utility room. The Sitting room and separate dinning room both look out over the rear gardens with double doors stepping down from the sitting room to the patio. The second floor comprises of four good bedrooms with the principal bedroom benefitting from an en suite shower room, there is also a family bathroom with shower on this floor and access to the loft via a panel hatch from the landing. To the front of the property there is a block paved driveway leading to an integral Garage. The rear gardens are well stocked with mature trees and borders, patio area and lawns.