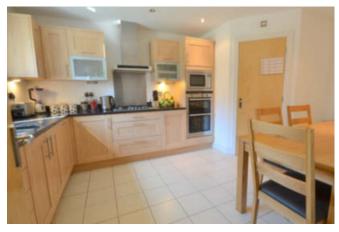

### Description

A beautifully presented former show home built to a high specification in 2007 by Antler Homes. This intimate development formed of just nine detached properties within the close is approached through Fontwell village on the fringes of Walberton. The accommodation is laid out over two floors. To the ground floor there is good sized entrance hall, cloakroom, generous kitchen/breakfast room with a range of integral appliances, granite work surfaces and adjoining utility room. The Sitting room and separate dinning room both look out over the rear gardens with double doors stepping down from the sitting room to the patio. The second floor comprises of four good bedrooms with the principal bedroom benefitting from an en suite shower room, there is also a family bathroom with shower on this floor and access to the loft via a panel hatch from the landing. To the front of the property there is a block paved driveway leading to an integral Garage. The rear gardens are well stocked with mature trees and borders, patio area and lawns.