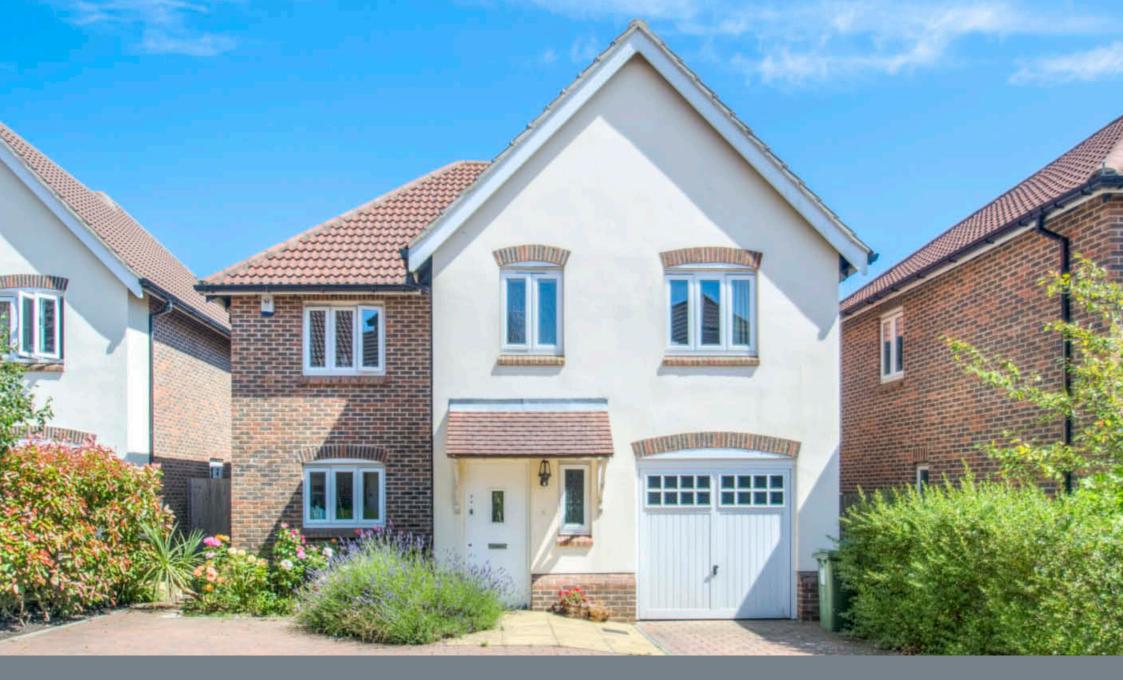

## 3 The Chase, Fontwell, BN18 0GR

A beautifully presented former show home built to a high specification in 2007 by Antler Homes. This detached home benefits from four bedrooms, two reception rooms and secluded rear gardens. Guide Price £415,000 Freehold

### Description

A beautifully presented former show home built to a high specification in 2007 by Antler Homes. This intimate development formed of just nine detached properties within the close is approached through Fontwell village on the fringes of Walberton. The accommodation is laid out over two floors. To the ground floor there is good sized entrance hall, cloakroom, generous kitchen/breakfast room with a range of integral appliances, granite work surfaces and adjoining utility room. The Sitting room and separate dinning room both look out over the rear gardens with double doors stepping down from the sitting room to the patio. The second floor comprises of four good bedrooms with the principal bedroom benefitting from an en suite shower room, there is also a family bathroom with shower on this floor and access to the loft via a panel hatch from the landing. To the front of the property there is a block paved driveway leading to an integral Garage. The rear gardens are well stocked with mature trees and borders, patio area and lawns.