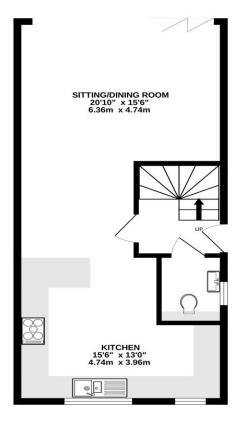

## Floor Plan:

- 3 bedroom semi-detached
- No onward chain
- Ensuite and family bathroom
- Remainder of NHBC through Buildsafe
- Open plan living space
- High specification finish
- Low maintenance rear garden
- EPC rating B

GROUND FLOOR 716 sq.ft. (66.5 sq.m.) approx.

1ST FLOOR 526 sq.ft. (48.9 sq.m.) approx.

TOTAL FLOOR AREA: 1242 sq.ft. (115.4 sq.m.) approx.

Whilst every attempt has been made to ensure the accuracy of the floorplan contained here, measurements of doors, windows, rooms and any other items are approximate and no responsibility is taken for any error, omission or mis-statement. This plan is for illustrative purposes only and should be used as such by any