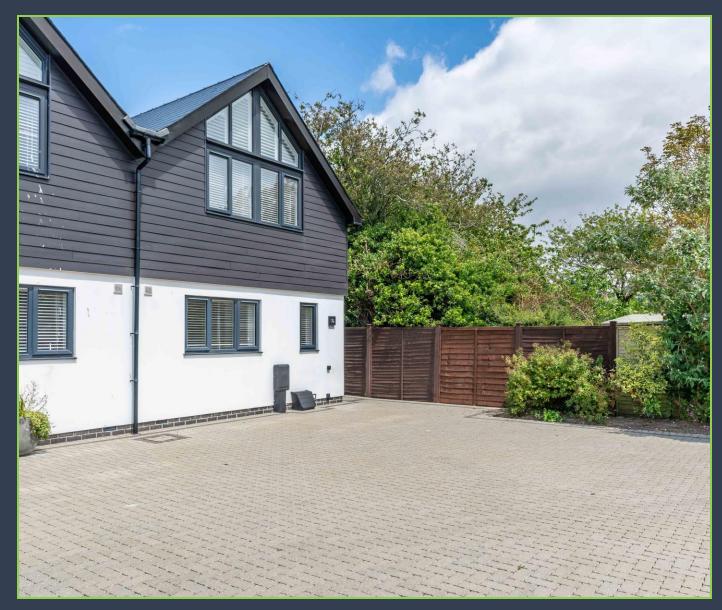

Externally, the rear garden offers a good degree of privacy and is low maintenance with the lawn being artificial and an area of patio. To the front there is a large amount of parking with access to the properties garage.