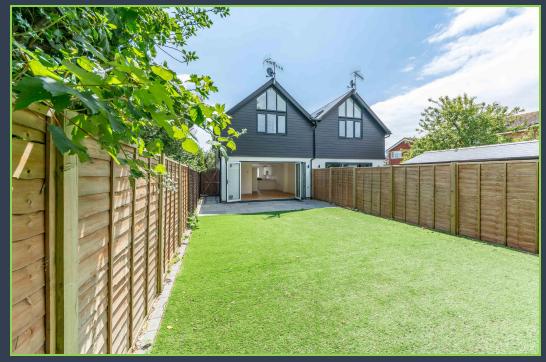

Externally, the rear garden offers a good degree of privacy and is low maintenance with the lawn being artificial and an area of patio. To the front there is a large amount of parking with access to the properties garage.