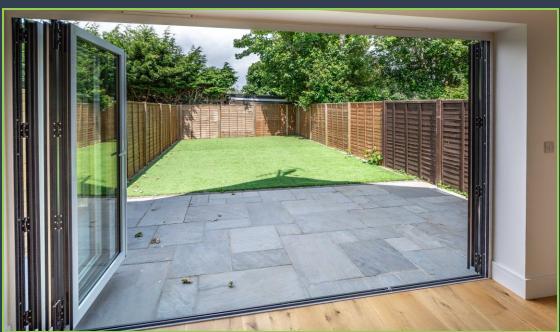

Externally, the rear garden offers a good degree of privacy and is low maintenance with the lawn being artificial and an area of patio. To the front there is a large amount of parking with access to the properties garage.