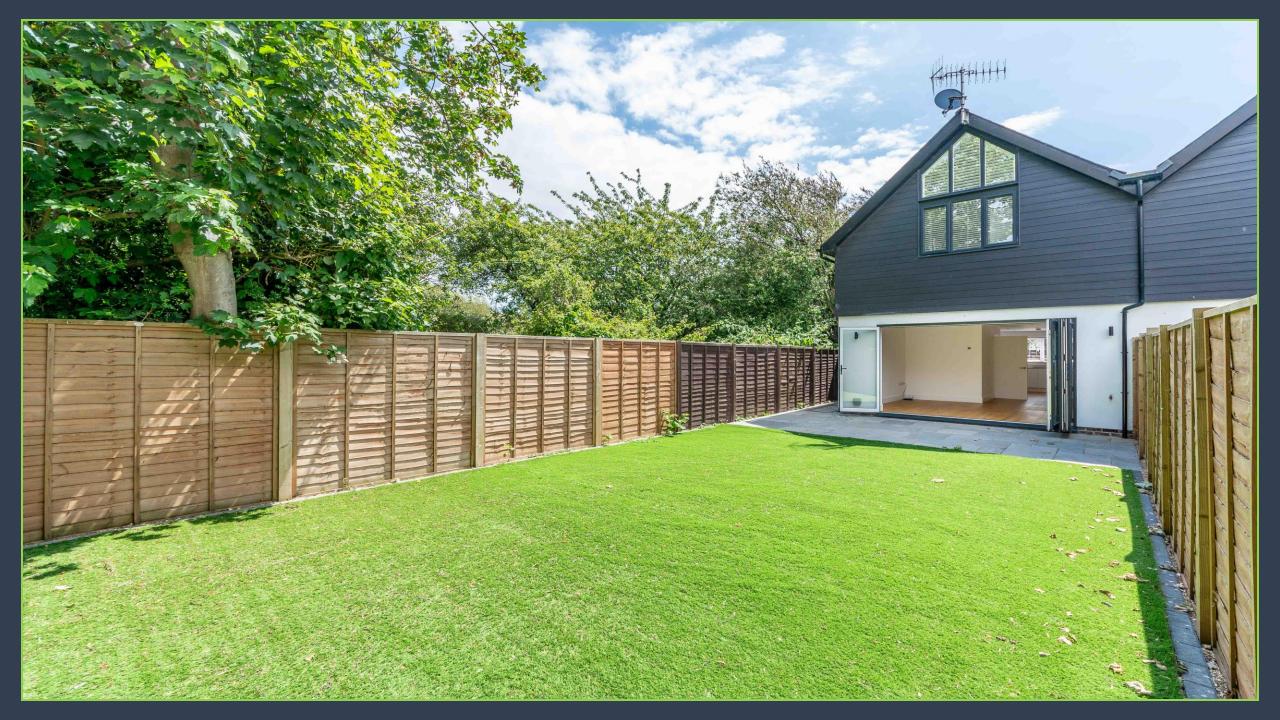

Externally, the rear garden offers a good degree of privacy and is low maintenance with the lawn being artificial and an area of patio. To the front there is a large amount of parking with access to the properties garage.