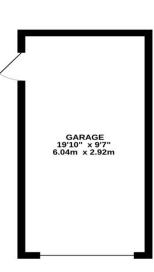

## Floor Plan:

- 3 bedroom semi-detached
- No onward chain
- Ensuite and family bathroom
- Remainder of NHBC through Buildsafe
- Open plan living space
- High specification finish
- Low maintenance rear garden
- EPC rating B

GROUND FLOOR 716 sq.ft. (66.5 sq.m.) approx.

1ST FLOOR 526 sq.ft. (48.9 sq.m.) approx.

TOTAL FLOOR AREA: 1242 sq.ft. (115.4 sq.m.) approx.

Whilst every attempt has been made to ensure the accuracy of the floorplan contained here, measurements of doors, windows, rooms and any other items are approximate and no responsibility is taken for any error, omission or mis-statement. This plan is for illustrative purposes only and should be used as such by any

Externally, the rear garden offers a good degree of privacy and is low maintenance with the lawn being artificial and an area of patio. To the front there is a large amount of parking with access to the properties garage.