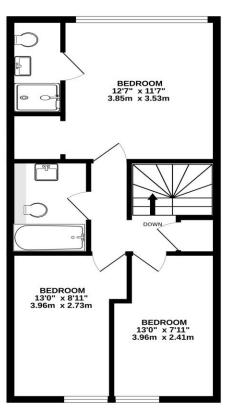

## Floor Plan:

- 3 bedroom semi-detached
- No onward chain
- Ensuite and family bathroom
- Remainder of NHBC through Buildsafe
- Open plan living space
- High specification finish
- Low maintenance rear garden
- EPC rating B

GROUND FLOOR 716 sq.ft. (66.5 sq.m.) approx.

1ST FLOOR 526 sq.ft. (48.9 sq.m.) approx.

TOTAL FLOOR AREA: 1242 sq.ft. (115.4 sq.m.) approx.

Whilst every attempt has been made to ensure the accuracy of the floorplan contained here, measurements of doors, windows, rooms and any other items are approximate and no responsibility is taken for any error, omission or mis-statement. This plan is for illustrative purposes only and should be used as such by any