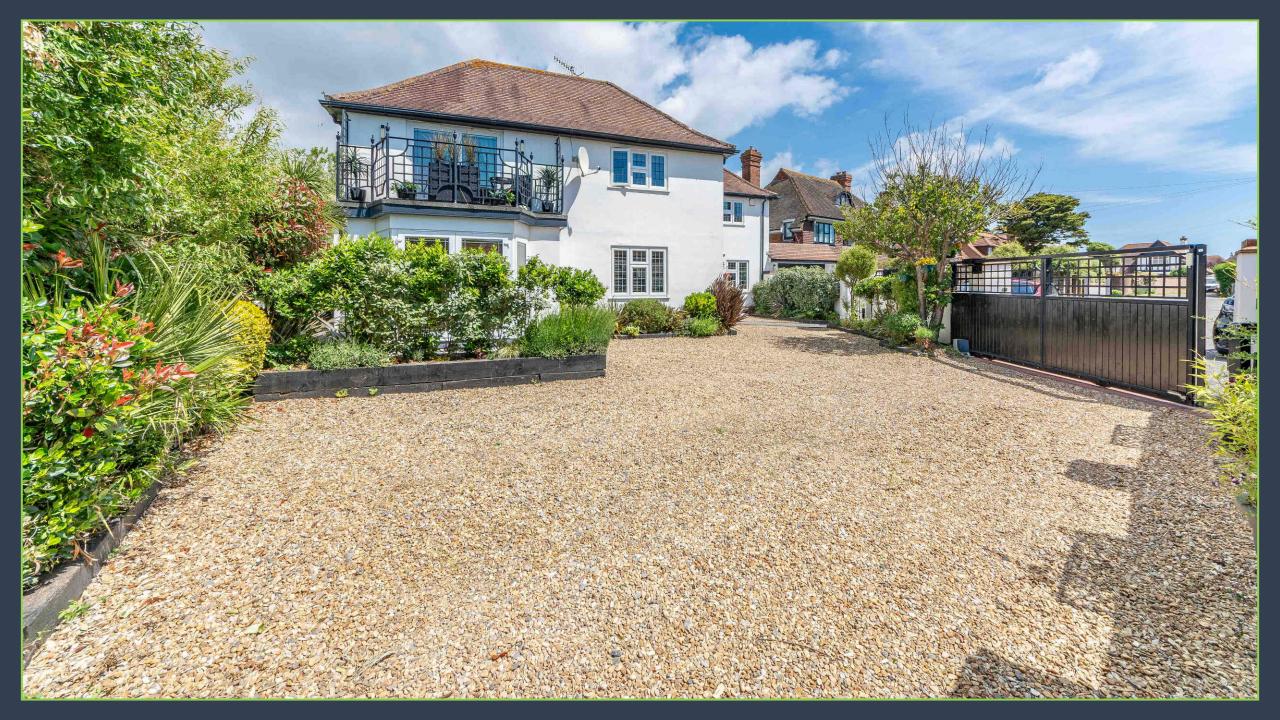

Externally, the rear garden offers a good degree of privacy and has been designed to offer a place to relax and entertain with various seating areas, an outdoor kitchen area all surrounded by mature planting. To the front there is a tandem garage with parking as well as a large area of gated parking to the side.