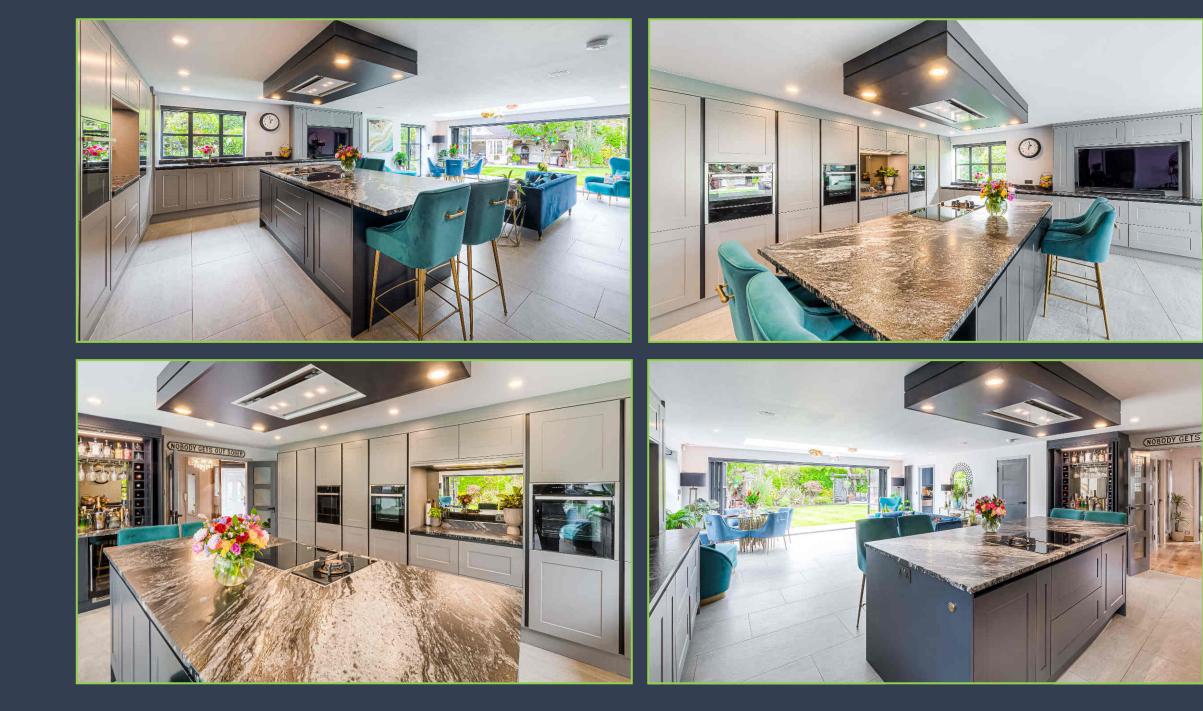

The ground floor comprises of large open plan reception spaces, notable is the kitchen/dining/family room with its beautifully finished kitchen units and folding doors to the manicured rear garden. There is a further formal dining area and handsome sitting room, study, ground floor reception/bedroom, utility and two cloakrooms.