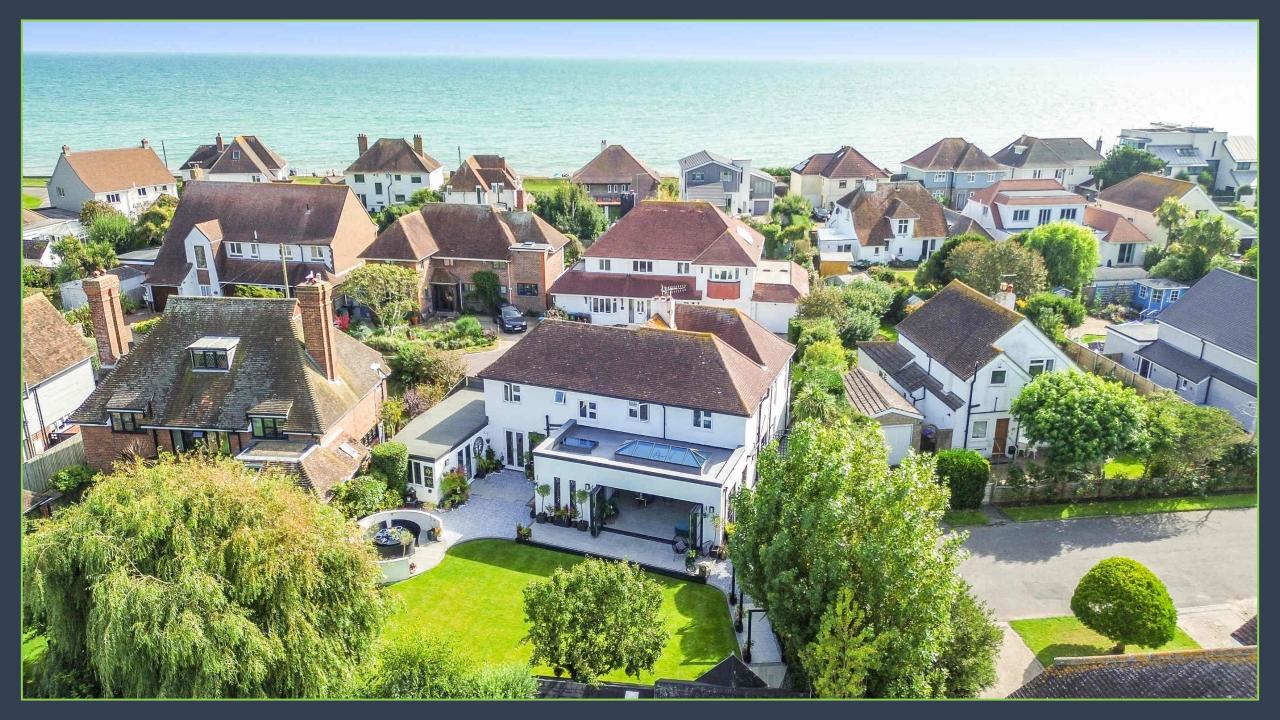

## The Property:

Occupying a prime position within the Summerley Private Marine Estate sits this exceptionally well-presented detached home. Having undergone a complete schedule of updating this stunning home boasts over 3000 sq ft of stylish, versatile accommodation, all within a short walk of the picturesque beach's at Felpham.

### The Location:

Located on the Summerley Estate, a sought after Private Marine Estate, this property, just over half a mile to the centre of Felpham Village, which offers a good range of amenities. The main line railway connections are found in Bognor Regis, with access to London Victoria. The village itself lies between Chichester and Brighton.

There is an abundance of leisure activities on your doorstep, including Chichester Marina for those with a passion for yachting or Goodwood, which offers horseracing, motor racing, golf and a variety of other leisure activities. This makes Felpham Village an ideal location for anyone interested in a weekend or summer retreat.