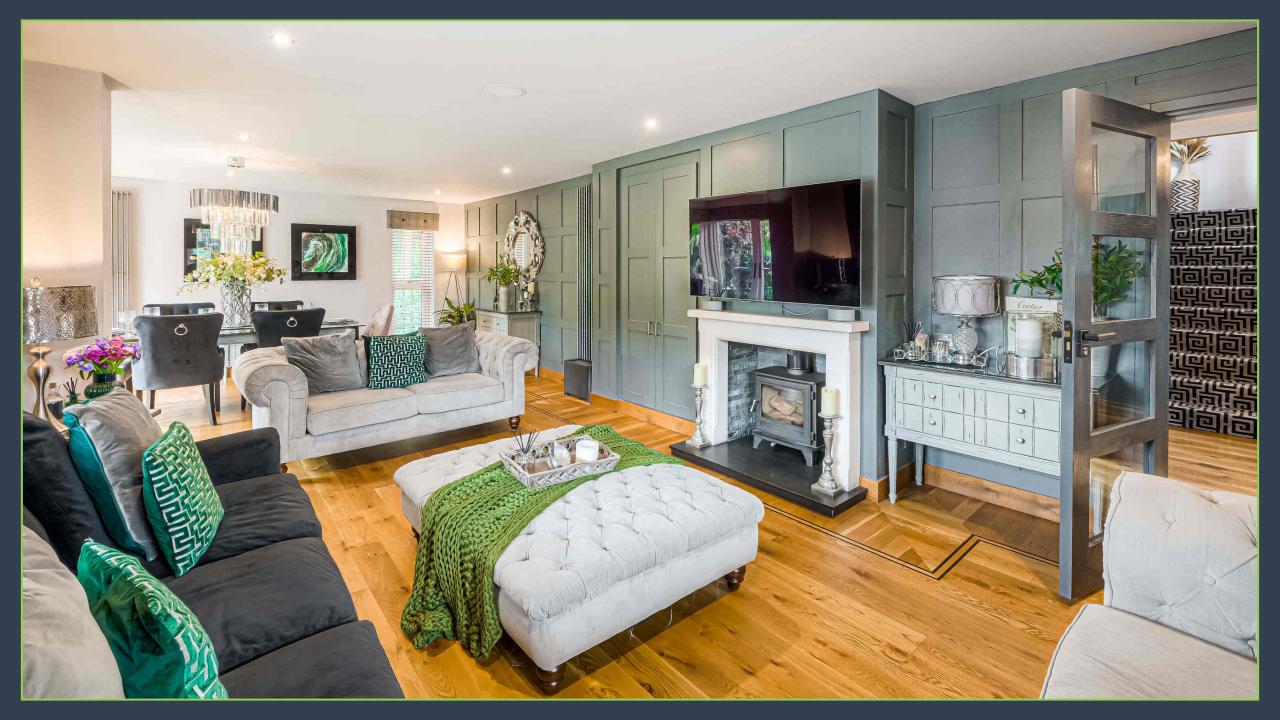

The ground floor comprises of large open plan reception spaces, notable is the kitchen/dining/family room with its beautifully finished kitchen units and folding doors to the manicured rear garden. There is a further formal dining area and handsome sitting room, study, ground floor reception/bedroom, utility and two cloakrooms.