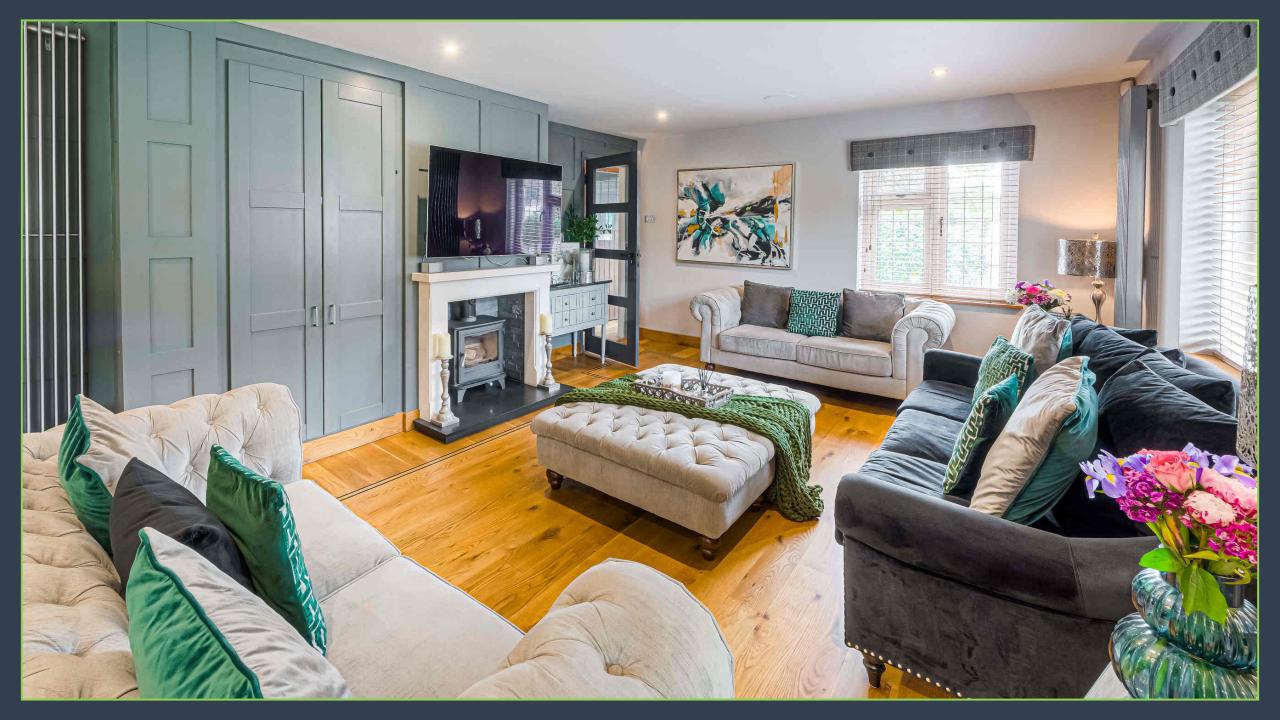

The ground floor comprises of large open plan reception spaces, notable is the kitchen/dining/family room with its beautifully finished kitchen units and folding doors to the manicured rear garden. There is a further formal dining area and handsome sitting room, study, ground floor reception/bedroom, utility and two cloakrooms.