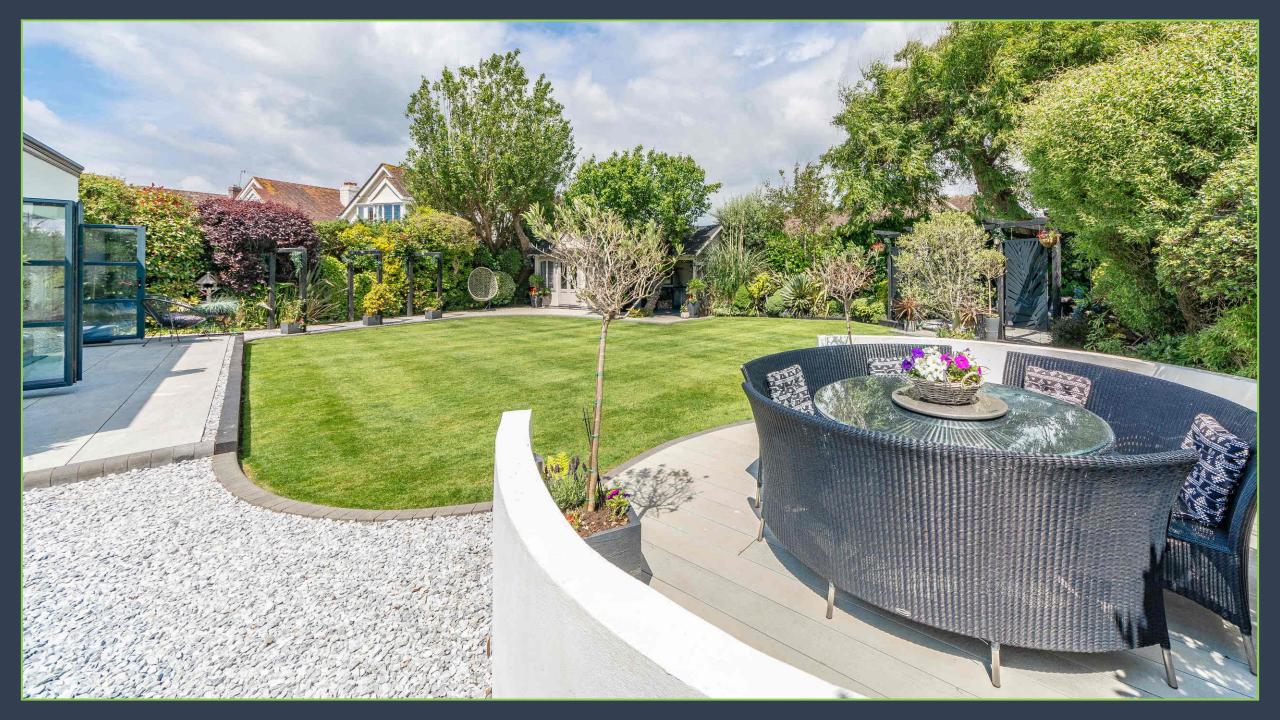

Externally, the rear garden offers a good degree of privacy and has been designed to offer a place to relax and entertain with various seating areas, an outdoor kitchen area all surrounded by mature planting. To the front there is a tandem garage with parking as well as a large area of gated parking to the side.