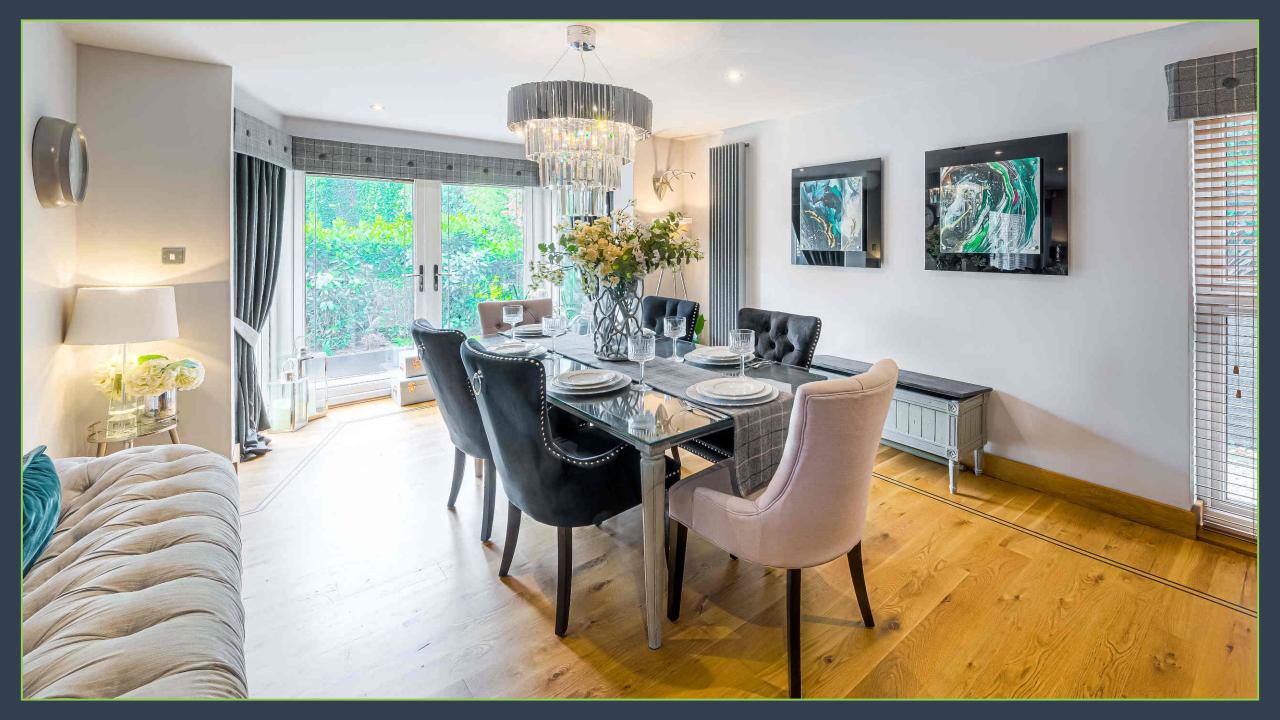

The ground floor comprises of large open plan reception spaces, notable is the kitchen/dining/family room with its beautifully finished kitchen units and folding doors to the manicured rear garden. There is a further formal dining area and handsome sitting room, study, ground floor reception/bedroom, utility and two cloakrooms.