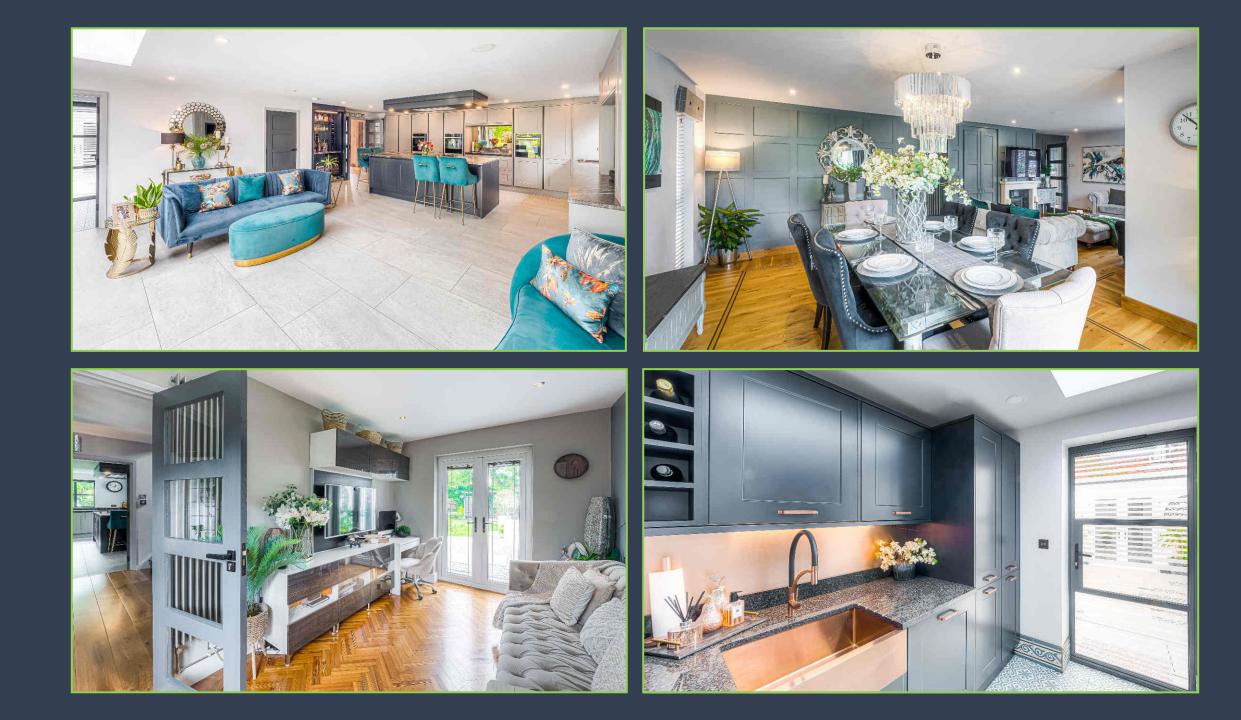

The ground floor comprises of large open plan reception spaces, notable is the kitchen/dining/family room with its beautifully finished kitchen units and folding doors to the manicured rear garden. There is a further formal dining area and handsome sitting room, study, ground floor reception/bedroom, utility and two cloakrooms.

Externally, the rear garden offers a good degree of privacy and has been designed to offer a place to relax and entertain with various seating areas, an outdoor kitchen area all surrounded by mature planting. To the front there is a tandem garage with parking as well as a large area of gated parking to the side.