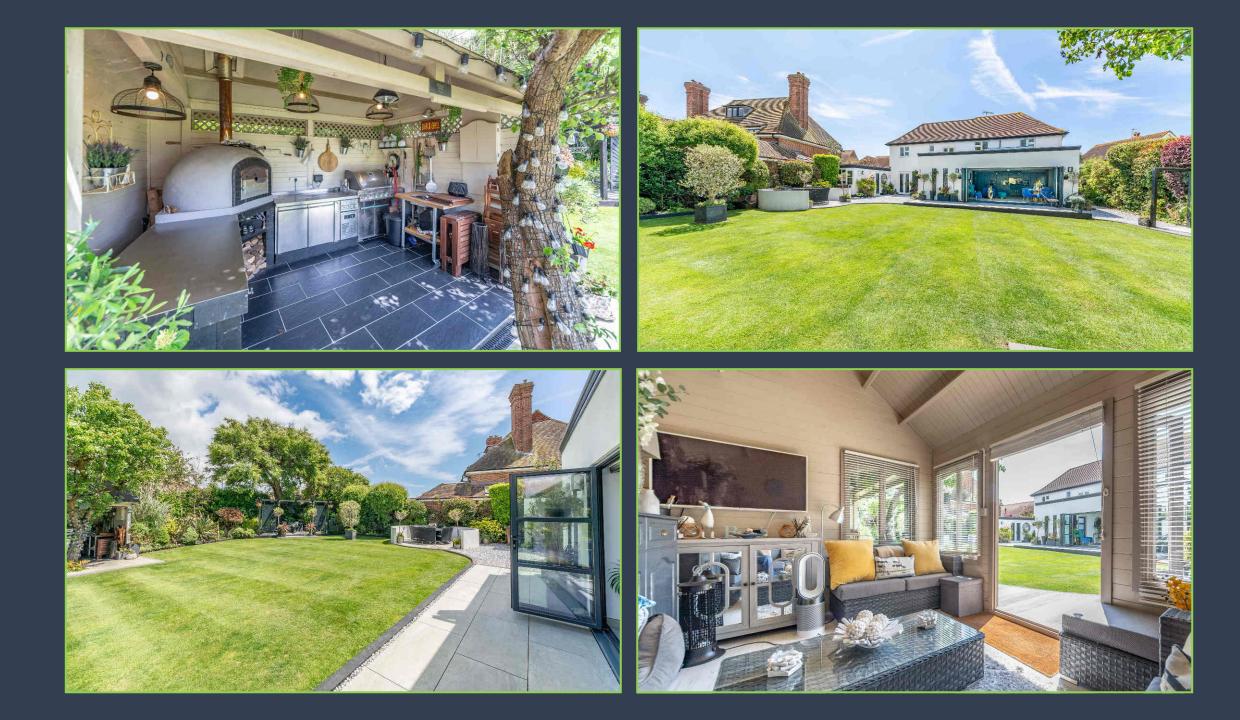

The ground floor comprises of large open plan reception spaces, notable is the kitchen/dining/family room with its beautifully finished kitchen units and folding doors to the manicured rear garden. There is a further formal dining area and handsome sitting room, study, ground floor reception/bedroom, utility and two cloakrooms.

Externally, the rear garden offers a good degree of privacy and has been designed to offer a place to relax and entertain with various seating areas, an outdoor kitchen area all surrounded by mature planting. To the front there is a tandem garage with parking as well as a large area of gated parking to the side.