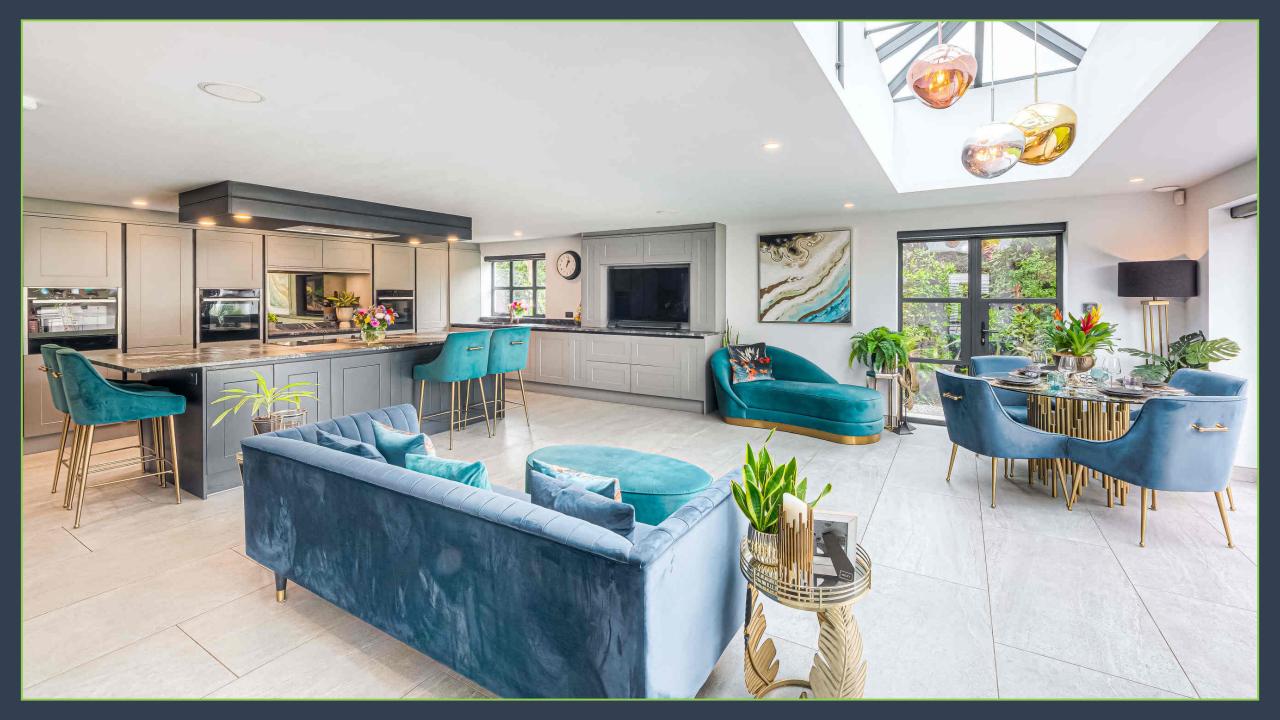

The ground floor comprises of large open plan reception spaces, notable is the kitchen/dining/family room with its beautifully finished kitchen units and folding doors to the manicured rear garden. There is a further formal dining area and handsome sitting room, study, ground floor reception/bedroom, utility and two cloakrooms.