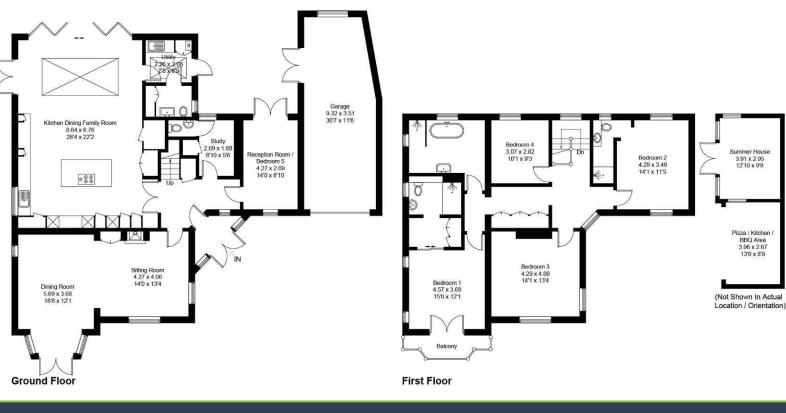

## Floor Plan:

- 5 bedrooms
- 3 reception rooms
- Exceptional kitchen/dining/living space
- Master suite with dressing area
- Tandem garage with power and light
- Large amount of gated parking
- Landscaped rear garden with outdoor kitchen area
- Walking distance to the beach

Approximate Gross Internal Area = 248.8 sq m / 2678 sq ft Garage / Outbuilding = 42.7 sq m / 460 sq ft Total = 291.5 sq m / 3138 sq ft

The ground floor comprises of large open plan reception spaces, notable is the kitchen/dining/family room with its beautifully finished kitchen units and folding doors to the manicured rear garden. There is a further formal dining area and handsome sitting room, study, ground floor reception/bedroom, utility and two cloakrooms.

Four generous bedrooms occupy the first floor with both the master and guest bedrooms enjoying ensuite facilities. The remaining two double rooms are served via the attractive family bathroom. The master bedroom also offers a dressing area and sea glimpses from its south facing balcony.