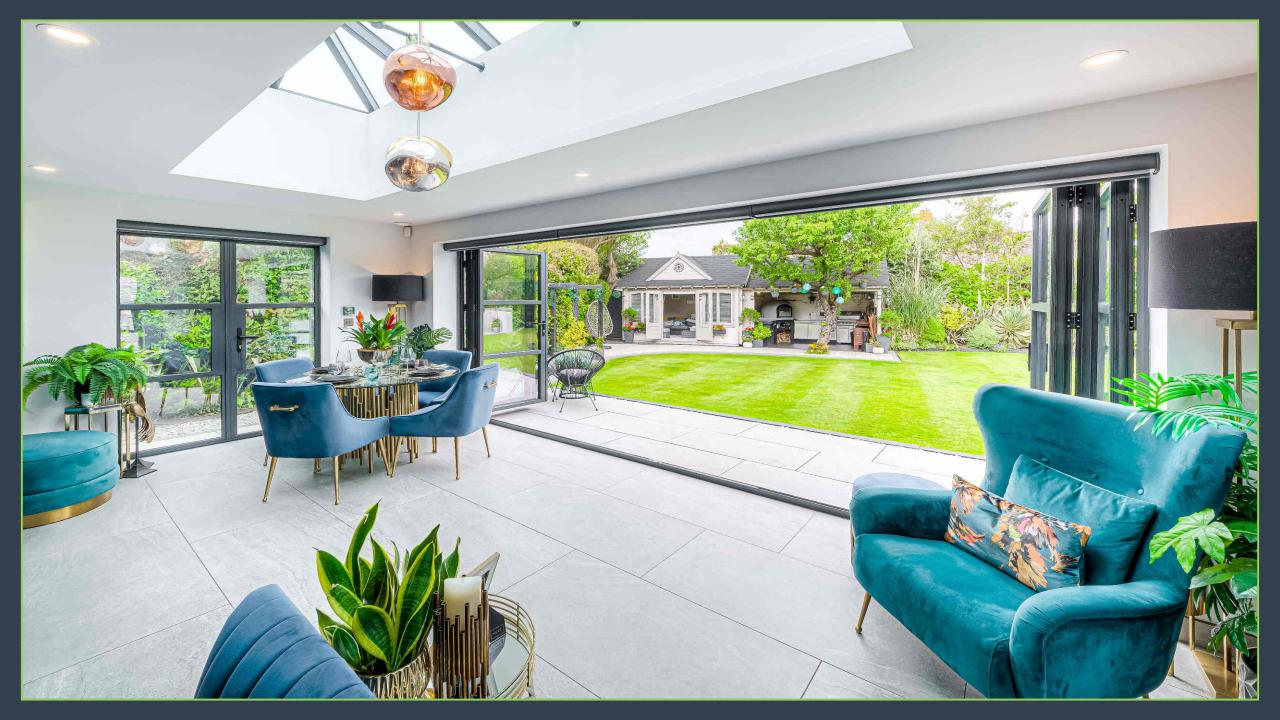

## The Property:

Occupying a prime position within the Summerley Private Marine Estate sits this exceptionally well-presented detached home. Having undergone a complete schedule of updating this stunning home boasts over 3000 sq ft of stylish, versatile accommodation, all within a short walk of the picturesque beach's at Felpham.

The ground floor comprises of large open plan reception spaces, notable is the kitchen/dining/family room with its beautifully finished kitchen units and folding doors to the manicured rear garden. There is a further formal dining area and handsome sitting room, study, ground floor reception/bedroom, utility and two cloakrooms.

Externally, the rear garden offers a good degree of privacy and has been designed to offer a place to relax and entertain with various seating areas, an outdoor kitchen area all surrounded by mature planting. To the front there is a tandem garage with parking as well as a large area of gated parking to the side.