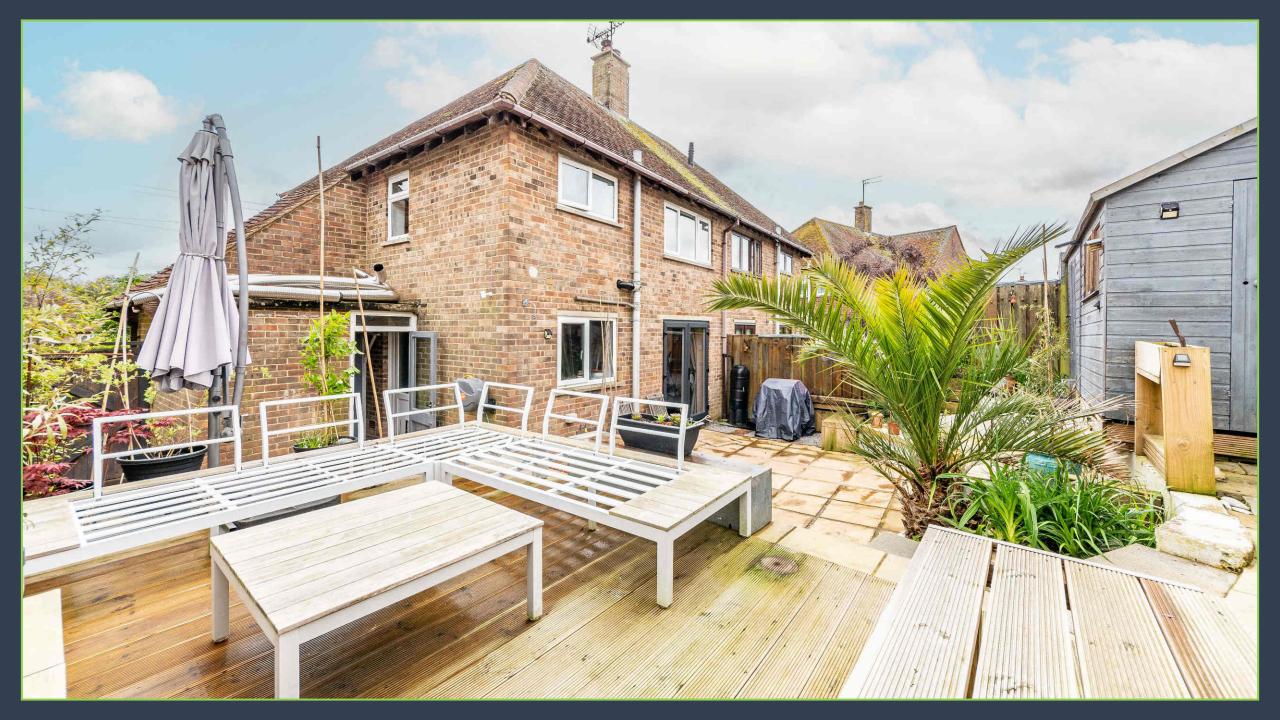

### The Property:

Situated in this picturesque village of Lavant and offering stunning views of the South Downs is this exceptionally well presented two bedroom semi-detached property. This handsome home has a light and airy feel throughout, as well as being presented to a good standard. The accommodation consists of a dual aspect sitting/dining room with feature log burner and doors leading out onto the rear garden, kitchen, two good size bedrooms, both offering spectacular views and a modern bathroom. There is also a useful store which serves a multitude of uses.

Externally, the property boasts a low maintenance tiered rear garden and an enclosed front garden, as well as side access from the front to the rear.