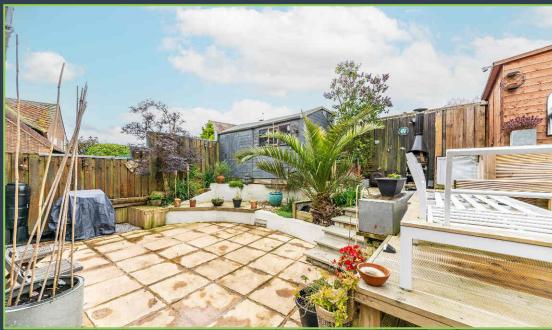

Externally, the property boasts a low maintenance tiered rear garden and an enclosed front garden, as well as side access from the front to the rear.