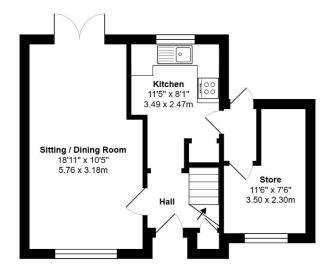

#### Floor Plan:

- 2 bedroom semi-detached property
- Scope to extend subject to planning
- Stunning views
- Refitted bathroom
- Bright and airy feel throughout
- Close to well-regarded village school
- Walking distance to local pub

**Ground Floor** 

First Floor

Total Area: 748 ft2 ... 69.5 m2

Whilst every attempt has been made to ensure the accuracy of the floor plan contained here, measurements are approximate and no responsibility is taken for error, omission or mis-statement.

This plan is for illustrative purposes only and should be used as such by any prospective purchaser.

Created by Jtm 2024