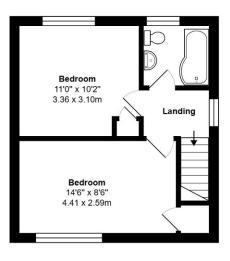

#### Floor Plan:

- 2 bedroom semi-detached property
- Scope to extend subject to planning
- Stunning views
- Refitted bathroom
- Bright and airy feel throughout
- Close to well-regarded village school
- Walking distance to local pub

**Ground Floor** 

First Floor

Total Area: 748 ft2 ... 69.5 m2

Whilst every attempt has been made to ensure the accuracy of the floor plan contained here, measurements are approximate and no responsibility is taken for error, omission or mis-statement.

This plan is for illustrative purposes only and should be used as such by any prospective purchaser.

Created by Jtm 2024