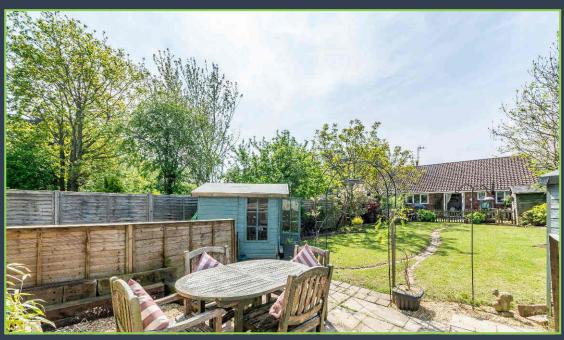

### The Property:

Situated on a picturesque lane, on the fringes of the village of Barnham sits this charming two bedroom semi-detached bungalow. The accommodation consists of two double bedrooms, a bathroom, sitting room with log burner, kitchen/diner with doors opening out onto the garden.

To the front, is a large area of gravel offering parking for multiple vehicles. The rear garden is a delightful space with a mixture of lawn and patio with mature borders and access to sheds, a summer house and workshop which is supplied with power and light.