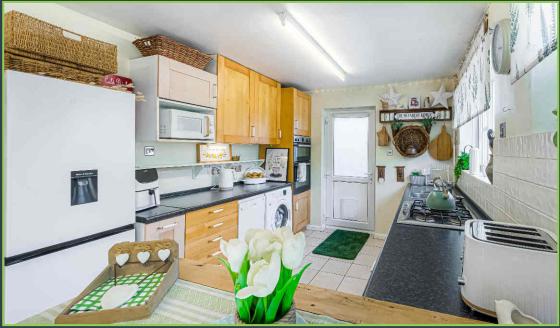

### The Property:

Situated on a picturesque lane, on the fringes of the village of Barnham sits this charming two bedroom semi-detached bungalow. The accommodation consists of two double bedrooms, a bathroom, sitting room with log burner, kitchen/diner with doors opening out onto the garden.

To the front, is a large area of gravel offering parking for multiple vehicles. The rear garden is a delightful space with a mixture of lawn and patio with mature borders and access to sheds, a summer house and workshop which is supplied with power and light.