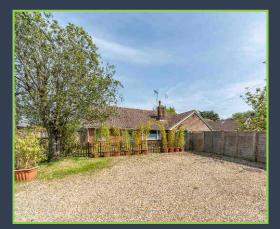

To the front, is a large area of gravel offering parking for multiple vehicles. The rear garden is a delightful space with a mixture of lawn and patio with mature borders and access to sheds, a summer house and workshop which is supplied with power and light.