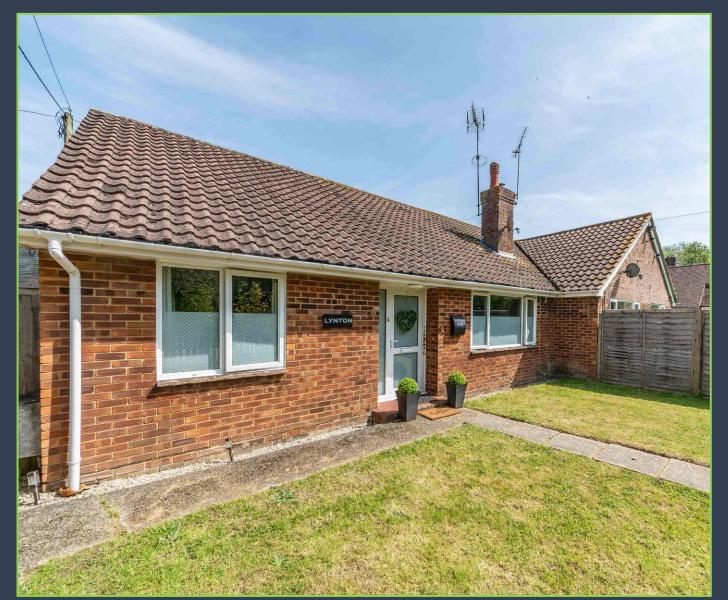

### The Property:

Situated on a picturesque lane, on the fringes of the village of Barnham sits this charming two bedroom semi-detached bungalow. The accommodation consists of two double bedrooms, a bathroom, sitting room with log burner, kitchen/diner with doors opening out onto the garden.

To the front, is a large area of gravel offering parking for multiple vehicles. The rear garden is a delightful space with a mixture of lawn and patio with mature borders and access to sheds, a summer house and workshop which is supplied with power and light.