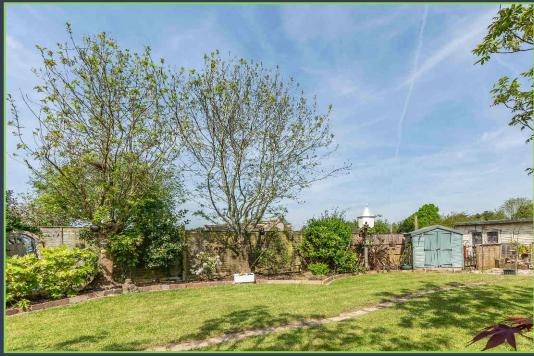

To the front, is a large area of gravel offering parking for multiple vehicles. The rear garden is a delightful space with a mixture of lawn and patio with mature borders and access to sheds, a summer house and workshop which is supplied with power and light.