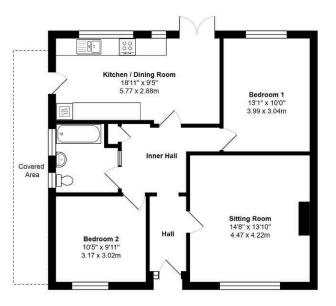

#### Floor Plan:

- 2 bedroom semi-detached bungalow
- Large amount of parking to the front
- In delightful order throughout
- Picturesque location
- Walking distance to amenities and station
- Pretty rear garden
- Workshop with power and light
- Scope to extend/redevelop subject to planning

Total Area: 1086 ft2 ... 100.9 m2 (Includes Workshop / Excludes Covered Area)

Whilst every attempt has been made to ensure the accuracy of the floor plan contained here, measurements are approximate and no responsibility is taken for error, omission or mis-statement. This plan is for illustrative purposes only and should be used as such by any prospective purchaser. Created by Jun 2024