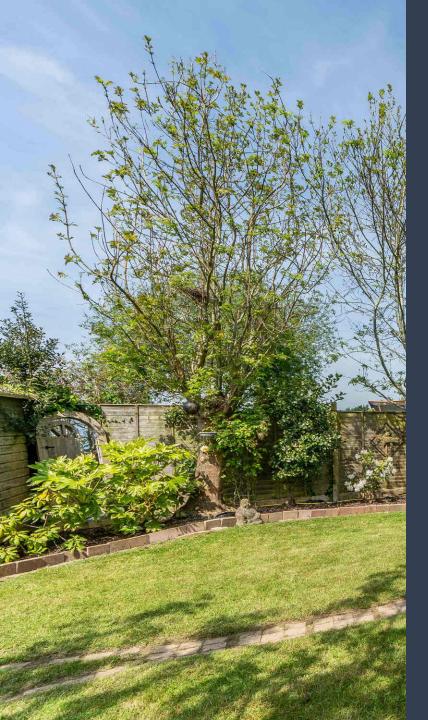

To the front, is a large area of gravel offering parking for multiple vehicles. The rear garden is a delightful space with a mixture of lawn and patio with mature borders and access to sheds, a summer house and workshop which is supplied with power and light.