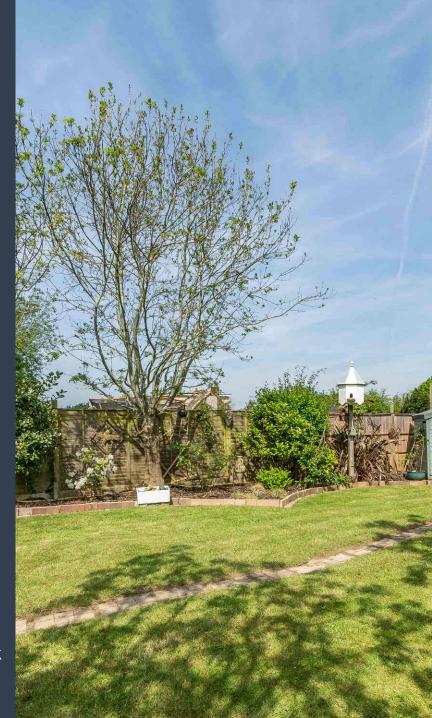

To the front, is a large area of gravel offering parking for multiple vehicles. The rear garden is a delightful space with a mixture of lawn and patio with mature borders and access to sheds, a summer house and workshop which is supplied with power and light.