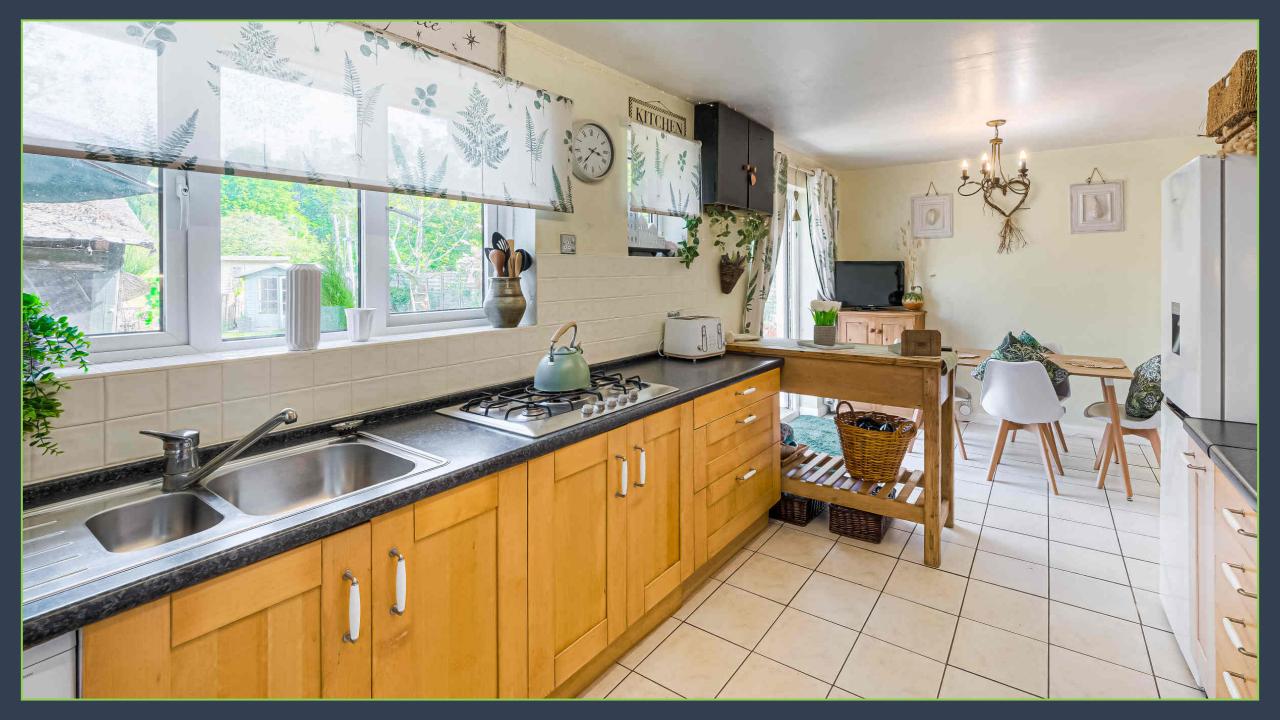

### The Property:

Situated on a picturesque lane, on the fringes of the village of Barnham sits this charming two bedroom semi-detached bungalow. The accommodation consists of two double bedrooms, a bathroom, sitting room with log burner, kitchen/diner with doors opening out onto the garden.

To the front, is a large area of gravel offering parking for multiple vehicles. The rear garden is a delightful space with a mixture of lawn and patio with mature borders and access to sheds, a summer house and workshop which is supplied with power and light.