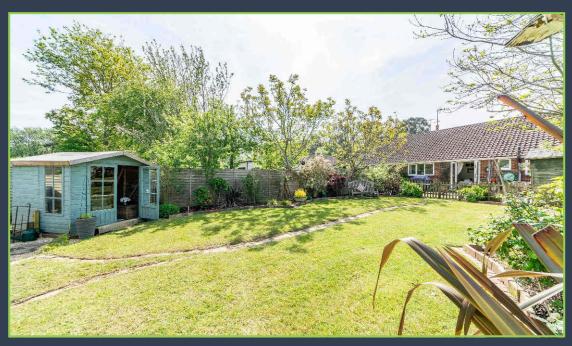

To the front, is a large area of gravel offering parking for multiple vehicles. The rear garden is a delightful space with a mixture of lawn and patio with mature borders and access to sheds, a summer house and workshop which is supplied with power and light.