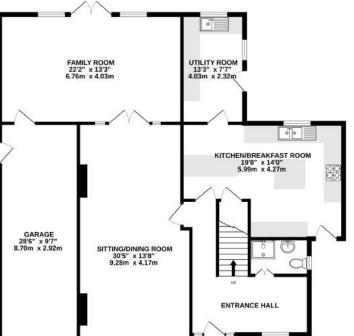

## Floor Plan:

- Situated on the private marine Summerley Estate
- No onward chain
- Principal bedroom with dressing area and refitted ensuite
- 3 further bedrooms
- All shower rooms and ensuites have been refitted
- Wooden flooring throughout
- Integral garage
- Established rear garden
- Large amount of parking to the front

GROUND FLOOR

1ST FLOOR 982 sq.ft. (91.3 sq.m.) approx.

#### TOTAL FLOOR AREA: 2507 sq.ft. (232.9 sq.m.) approx.

Whilst every attempt has been made to ensure the accuracy of the floorplan contained here, measurements of doors, windows, rooms and any other items are approximate and no responsibility is taken for any error omission or mis-statement. This plan is for illustrative purposes only and should be used as such by any rospective purchaser. The services, systems and appliances shown have not been tested and no guara as to their operability or efficiency can be given.

## The Property:

Enjoying an elevated position on the highly regarded Summerley marine Estate and boasting sea glimpses is this beautifully presented home. The property is being offered to the market with no onward chain with accommodation in excess of 2500 sq ft. which has undergone a thorough schedule of updating. On the first floor, the property consists of four bedrooms, one with ensuite bathroom, with the principal bedroom benefitting from a dressing area and a sizeable refitted ensuite. On the ground floor there is an open plan kitchen/breakfast room, utility room, two reception rooms, integral garage and a shower room to get refreshed after a day on the beach.