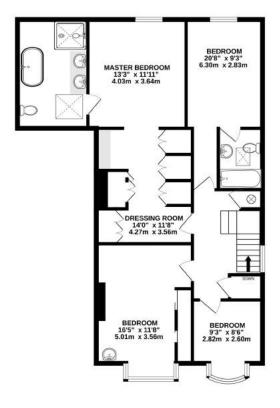

## Floor Plan:

- Situated on the private marine Summerley Estate
- No onward chain
- Principal bedroom with dressing area and refitted ensuite
- 3 further bedrooms
- All shower rooms and ensuites have been refitted
- Wooden flooring throughout
- Integral garage
- Established rear garden
- Large amount of parking to the front

GROUND FLOOR

1ST FLOOR 982 sq.ft. (91.3 sq.m.) approx.

#### TOTAL FLOOR AREA: 2507 sq.ft. (232.9 sq.m.) approx.

Whilst every attempt has been made to ensure the accuracy of the floorplan contained here, measurements of doors, windows, rooms and any other items are approximate and no responsibility is taken for any error omission or mis-statement. This plan is for illustrative purposes only and should be used as such by any rospective purchaser. The services, systems and appliances shown have not been tested and no guara as to their operability or efficiency can be given.

## The Property:

Enjoying an elevated position on the highly regarded Summerley marine Estate and boasting sea glimpses is this beautifully presented home. The property is being offered to the market with no onward chain with accommodation in excess of 2500 sq ft. which has undergone a thorough schedule of updating. On the first floor, the property consists of four bedrooms, one with ensuite bathroom, with the principal bedroom benefitting from a dressing area and a sizeable refitted ensuite. On the ground floor there is an open plan kitchen/breakfast room, utility room, two reception rooms, integral garage and a shower room to get refreshed after a day on the beach.