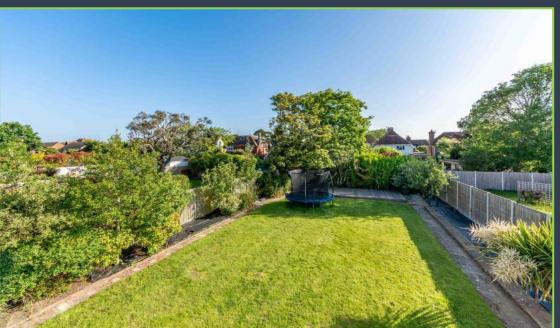

Externally, the rear garden offers a good degree of privacy and is mainly laid to lawn with mature borders around the perimeter. To the front is a large driveway offering parking for a multitude of vehicles as well as access to a single garage.