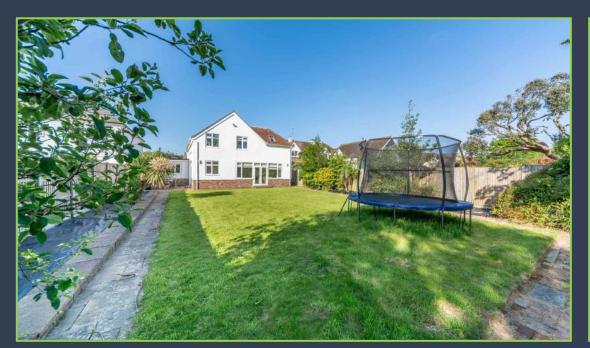

Externally, the rear garden offers a good degree of privacy and is mainly laid to lawn with mature borders around the perimeter. To the front is a large driveway offering parking for a multitude of vehicles as well as access to a single garage.