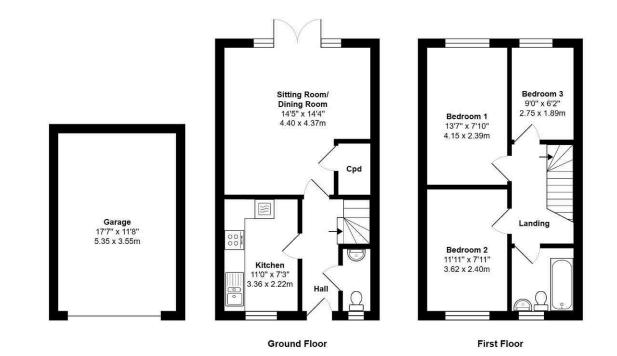

### Floor Plan:

- Exceptionally well presented throughout
- 3 bedrooms
- Bright and airy feel
- Open plan reception space
- Part walled garden
- Garage and parking
- Popular development
- Remainder of NHBC

#### Total Area: 957 ft<sup>2</sup> ... 88.9 m<sup>2</sup> (Includes Garage)

Whilst every attempt has been made to ensure the accuracy of the floor plan contained here, measurements are approximate and no responsibility is taken for error, omission or mis-statement. This plan is for illustrative purposes only and should be used as such by any prospective purchaser. Created by Jtm 2024