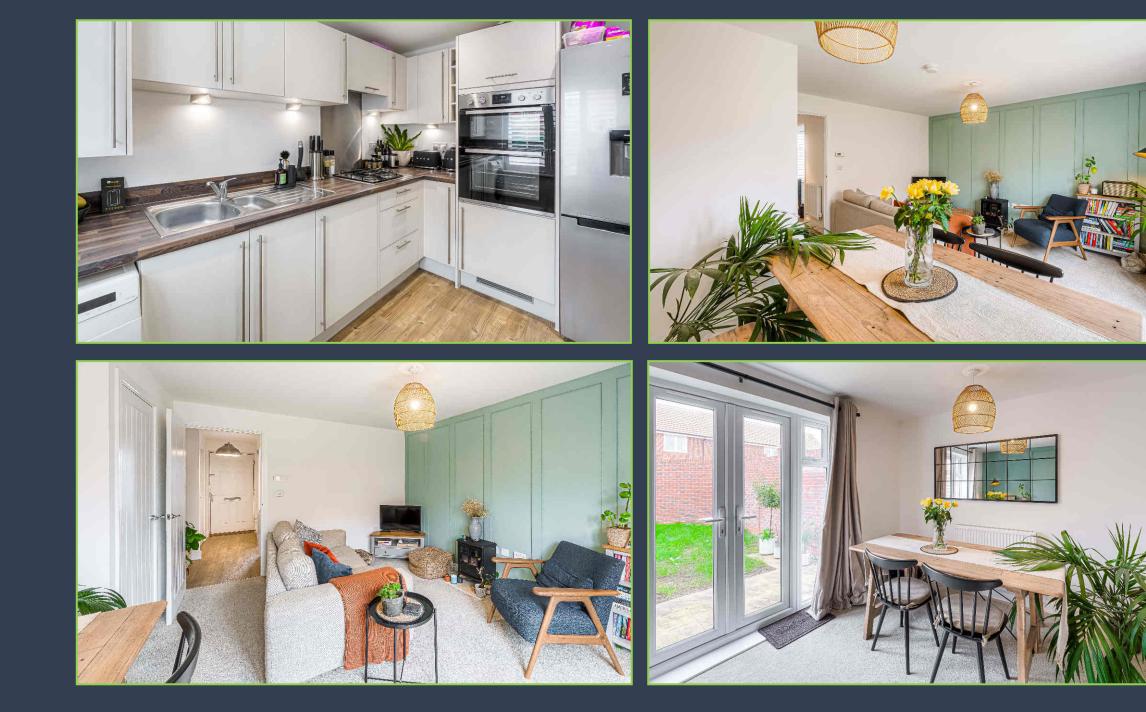

### The Property:

Set in a popular development within the picturesque village of Eastergate sits this beautifully presented three bedroom end of terrace house.

This modern home boasts accommodation comprising of three good bedrooms, a family bathroom, well-appointed kitchen, ground floor cloakroom, open plan sitting/dining room with doors leading to the part walled rear garden.

From the rear garden there is access to a allocated parking space and the single garage.