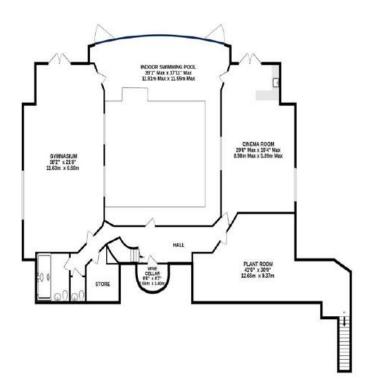

LOWER GROUND FLOOR 3474 sq.ft. (322.7 sq.m.) approx.

GROUND FLOOR 3758 sq.ft. (349.1 sq.m.) approx.

1ST FLOOR 3461 sq.ft. (321.6 sq.m.) approx.

#### TOTAL FLOOR AREA: 10693 sq.ft. (993.4 sq.m.) approx.

Whilst every attempt has been made to ensure the accuracy of the floorplan contained here, measurements of doors, windows, rooms and any other items are approximate and no responsibility is taken for any error, omission or mis-statement. This plan is for illustrative purposes only and should be used as such by any prospective purchaser. The services, systems and appliances shown have not been tested and no guarantee as to their operability or efficiency can be given.

Made with Metropix ©2024