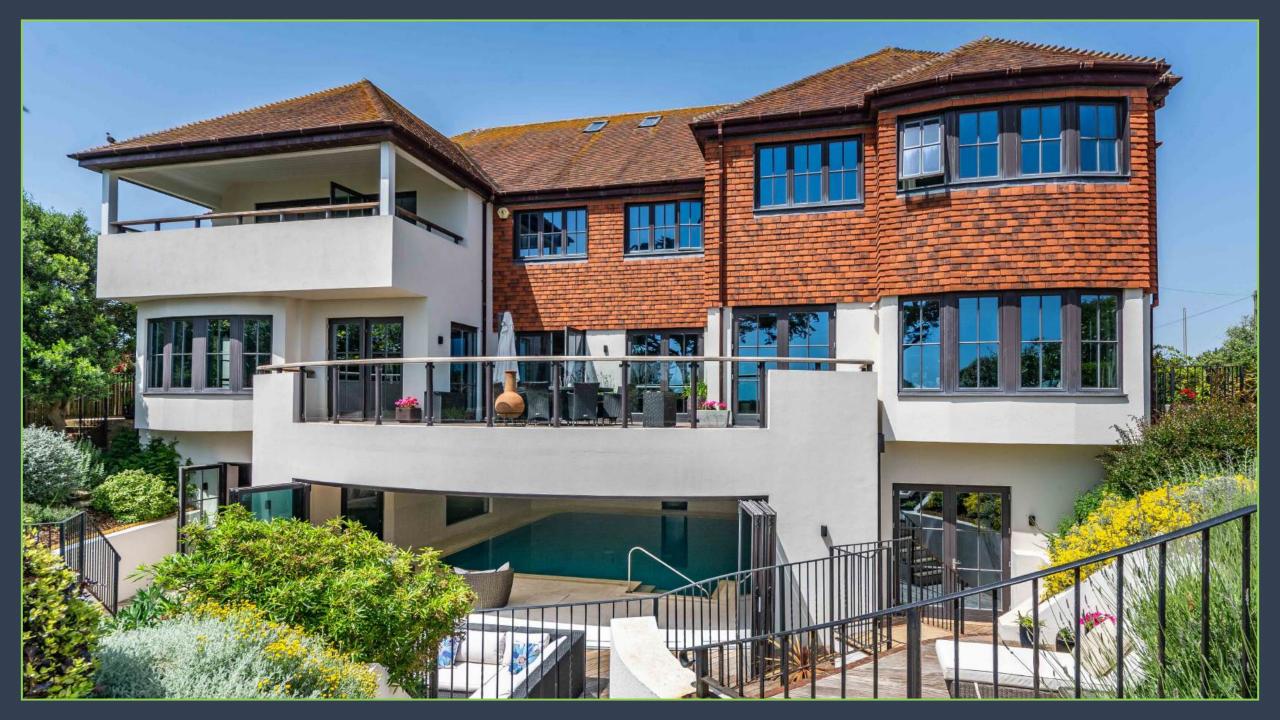

Seascape Sea Way Middleton-on-Sea PO22 7SA

01243 940940 | barnham@pegasusproperties.co.uk www.pegasusproperties.co.uk

8 Bedroom Detached House £5,000,000 Freehold

- Stunning waterfront location
- 6 bedroom detached house
- 2 bedroom attached annex
- 4 reception areas
- Situated on an intimate private coastal estate
- Landscaped rear garden
- Triple garage and ample parking
- Leisure suite with pool, gym and cinema

### The Property:

Seascape is an exceptional waterfront home. This handsome home has been built to exacting standards and boasts accommodation of approximately 11,000 sq. ft, arranged over three floors, including a stunning leisure complex with pool, gym and cinema.

There are six bedrooms and four reception areas located in the main house, with a further two bedrooms and an open plan living/kitchen space within the separate annex.

This beautiful home boasts stunning coastal views from all the principal rooms along with picturesque, landscaped grounds, and an attached triple garage.