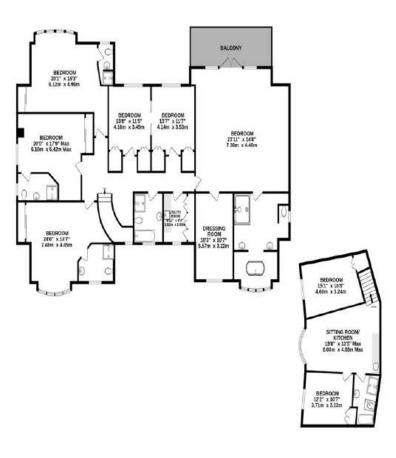

LOWER GROUND FLOOR 3474 sq.ft. (322.7 sq.m.) approx.

GROUND FLOOR 3758 sq.ft. (349.1 sq.m.) approx.

1ST FLOOR 3461 sq.ft. (321.6 sq.m.) approx.

#### TOTAL FLOOR AREA: 10693 sq.ft. (993.4 sq.m.) approx.

Whilst every attempt has been made to ensure the accuracy of the floorplan contained here, measurements of doors, windows, rooms and any other items are approximate and no responsibility is taken for any error, omission or mis-statement. This plan is for illustrative purposes only and should be used as such by any prospective purchaser. The services, systems and appliances shown have not been tested and no guarantee as to their operability or efficiency can be given.

Made with Metropix ©2024