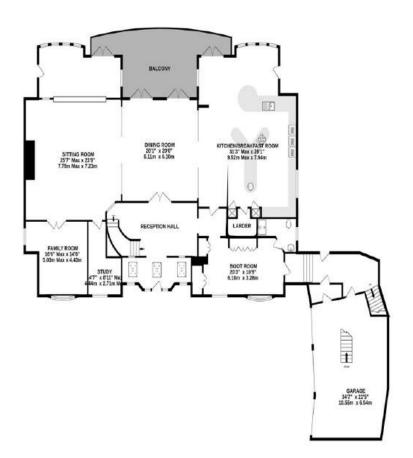

LOWER GROUND FLOOR 3474 sq.ft. (322.7 sq.m.) approx.

GROUND FLOOR 3758 sq.ft. (349.1 sq.m.) approx.

1ST FLOOR 3461 sq.ft. (321.6 sq.m.) approx.

#### TOTAL FLOOR AREA: 10693 sq.ft. (993.4 sq.m.) approx.

Whilst every attempt has been made to ensure the accuracy of the floorplan contained here, measurements of doors, windows, rooms and any other items are approximate and no responsibility is taken for any error, omission or mis-statement. This plan is for illustrative purposes only and should be used as such by any prospective purchaser. The services, systems and appliances shown have not been tested and no guarantee as to their operability or efficiency can be given.

Made with Metropix ©2024