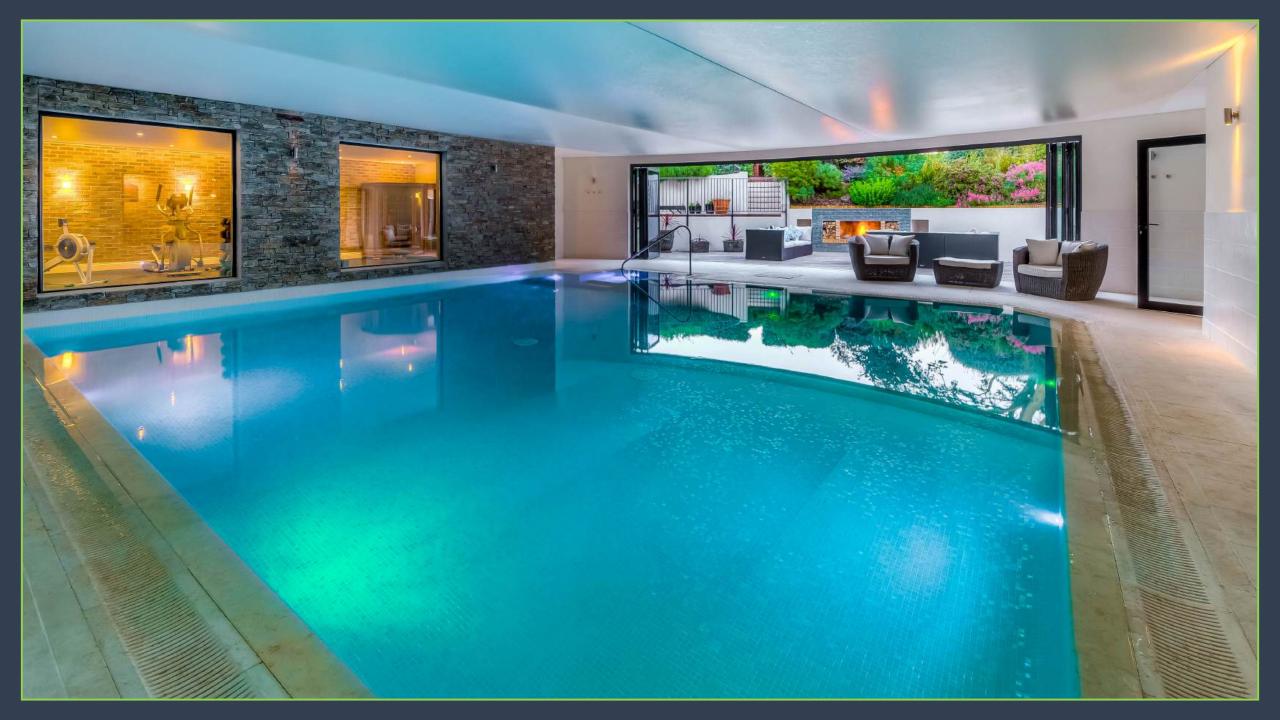

### The Property:

Seascape is an exceptional waterfront home. This handsome home has been built to exacting standards and boasts accommodation of approximately 11,000 sq. ft, arranged over three floors, including a stunning leisure complex with pool, gym and cinema.

There are six bedrooms and four reception areas located in the main house, with a further two bedrooms and an open plan living/kitchen space within the separate annex.

This beautiful home boasts stunning coastal views from all the principal rooms along with picturesque, landscaped grounds, and an attached triple garage.