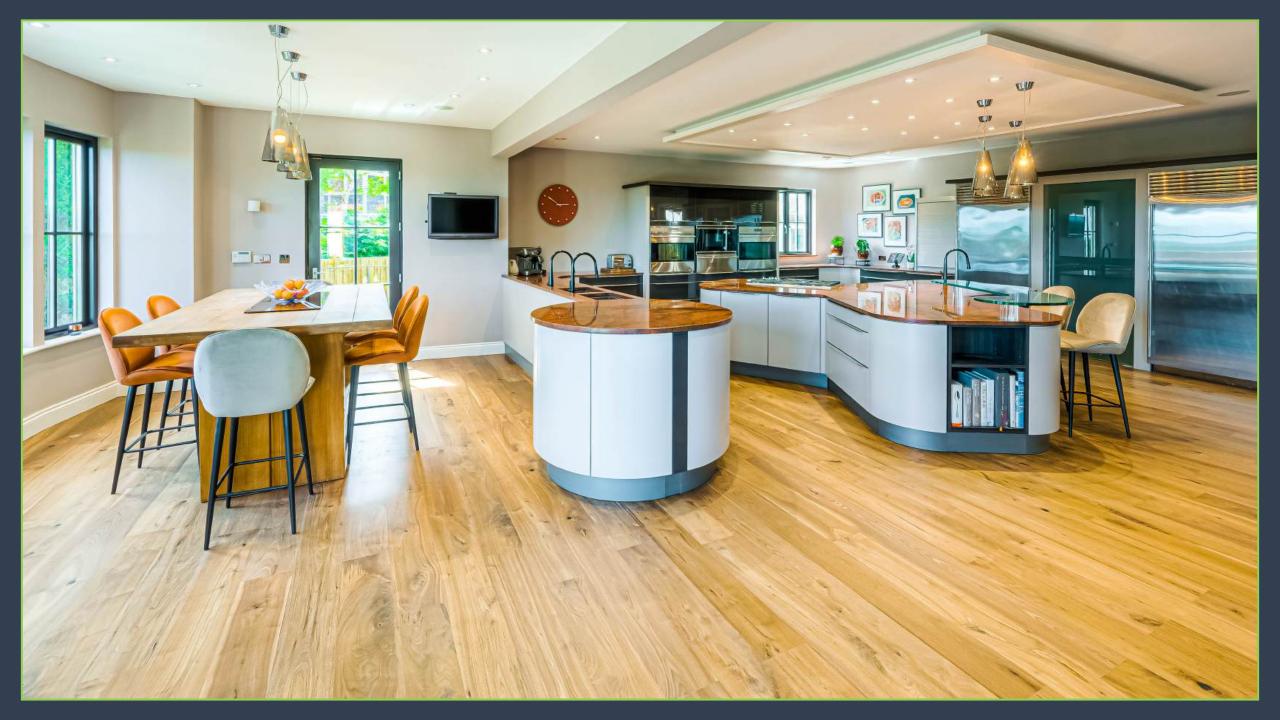

### The Property:

Seascape is an exceptional waterfront home. This handsome home has been built to exacting standards and boasts accommodation of approximately 11,000 sq. ft, arranged over three floors, including a stunning leisure complex with pool, gym and cinema.

There are six bedrooms and four reception areas located in the main house, with a further two bedrooms and an open plan living/kitchen space within the separate annex.

This beautiful home boasts stunning coastal views from all the principal rooms along with picturesque, landscaped grounds, and an attached triple garage.