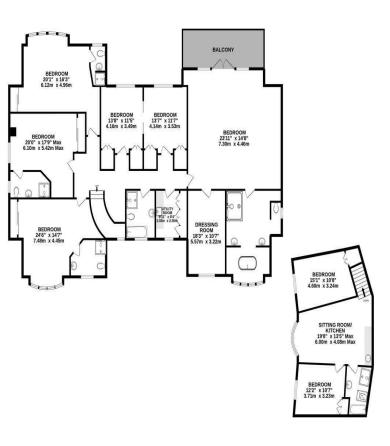

LOWER GROUND FLOOR 3474 sq.ft. (322.7 sq.m.) approx.

**GROUND FLOOR** 3758 sq.ft. (349.1 sq.m.) approx.

1ST FLOOR 3461 sq.ft. (321.6 sq.m.) approx.

#### TOTAL FLOOR AREA: 10693 sq.ft. (993.4 sq.m.) approx.

Whilst every attempt has been made to ensure the accuracy of the floorplan contained here, measurements of doors, windows, rooms and any other items are approximate and no responsibility is taken for any error, omission or mis-statement. This plan is for illustrative purposes only and should be used as such by any prospective purchaser. The services, systems and appliances shown have not been tested and no guarantee as to their operability or efficiency can be given.

Made with Metropix ©2022

There are six bedrooms and four reception areas located in the main house, with a further two bedrooms and an open plan living/kitchen space within the separate annex.

This beautiful home boasts stunning coastal views from all the principal rooms along with picturesque, landscaped grounds, and an attached triple garage.