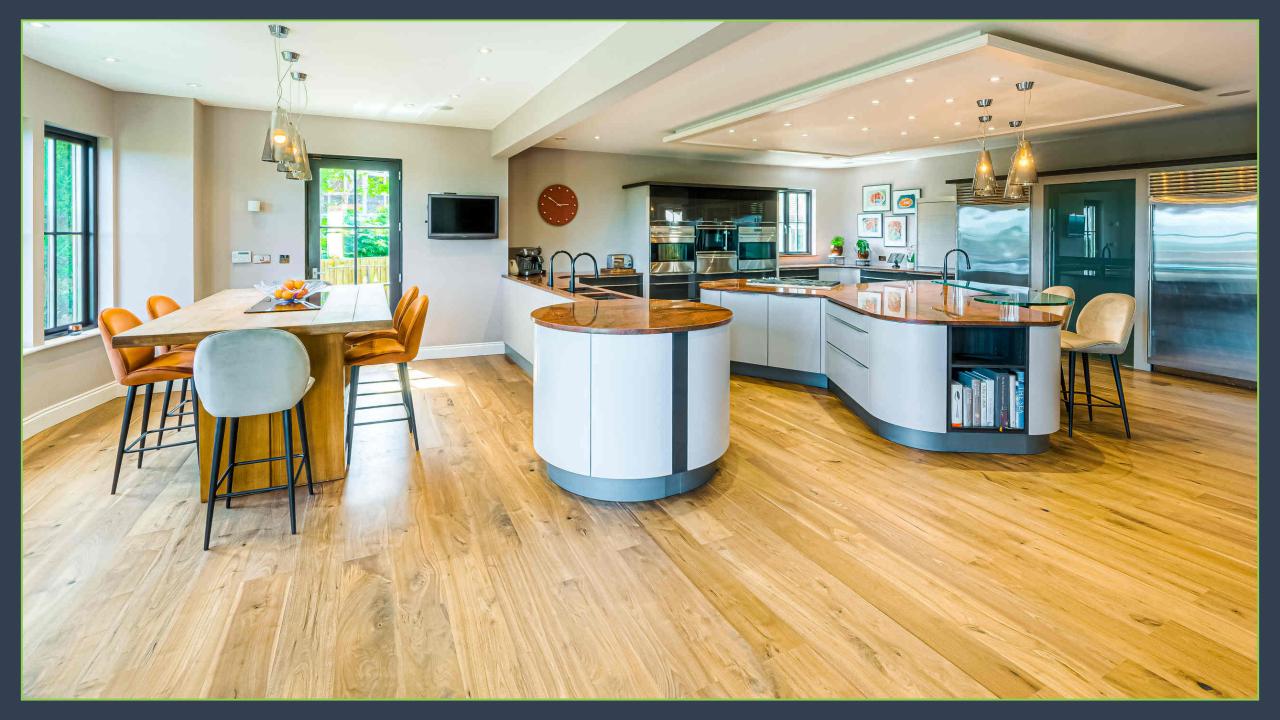

### The Property:

Seascape is an exceptional waterfront home. This handsome home has been built to exacting standards and boasts accommodation of approximately 11,000 sq. ft, arranged over three floors, including a stunning leisure complex with pool, gym and cinema.

There are six bedrooms and four reception areas located in the main house, with a further two bedrooms and an open plan living/kitchen space within the separate annex.

This beautiful home boasts stunning coastal views from all the principal rooms along with picturesque, landscaped grounds, and an attached triple garage.