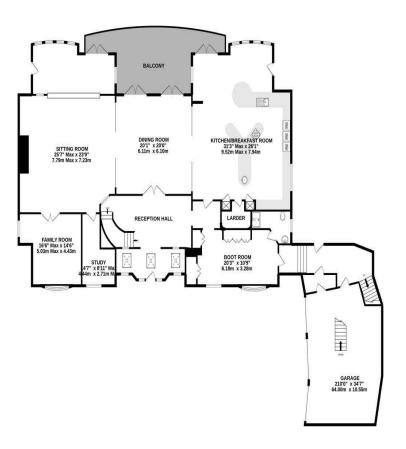

LOWER GROUND FLOOR 3474 sq.ft. (322.7 sq.m.) approx.

**GROUND FLOOR** 3758 sq.ft. (349.1 sq.m.) approx.

1ST FLOOR 3461 sq.ft. (321.6 sq.m.) approx.

#### TOTAL FLOOR AREA: 10693 sq.ft. (993.4 sq.m.) approx.

Whilst every attempt has been made to ensure the accuracy of the floorplan contained here, measurements of doors, windows, rooms and any other items are approximate and no responsibility is taken for any error, omission or mis-statement. This plan is for illustrative purposes only and should be used as such by any prospective purchaser. The services, systems and appliances shown have not been tested and no guarantee as to their operability or efficiency can be given.

Made with Metropix ©2022

### The Property:

Seascape is an exceptional waterfront home. This handsome home has been built to exacting standards and boasts accommodation of approximately 11,000 sq. ft, arranged over three floors, including a stunning leisure complex with pool, gym and cinema.

There are six bedrooms and four reception areas located in the main house, with a further two bedrooms and an open plan living/kitchen space within the separate annex.

This beautiful home boasts stunning coastal views from all the principal rooms along with picturesque, landscaped grounds, and an attached triple garage.