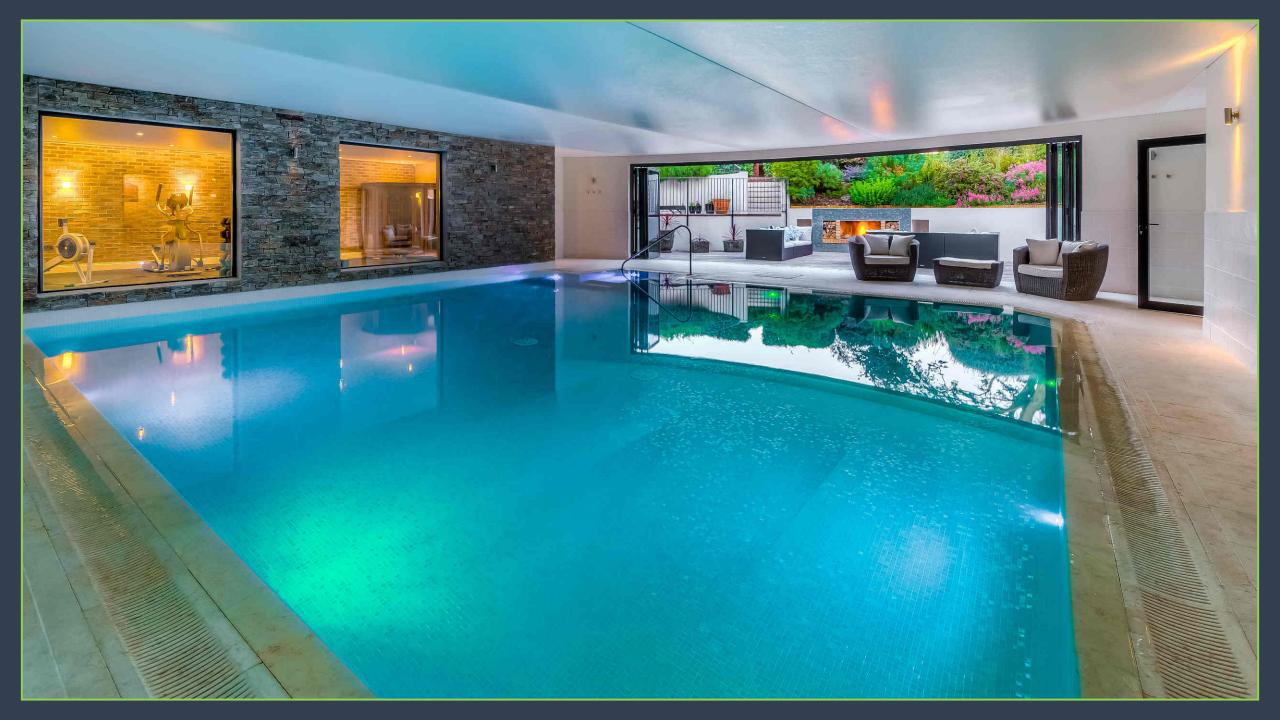

Seascape Sea Way Middleton-on-Sea PO22 7SA

01243 940940 | barnham@pegasusproperties.co.uk www.pegasusproperties.co.uk

8 Bedroom Detached House £5,000,000 Freehold

- Stunning waterfront location
- 6 bedroom detached house
- 2 bedroom attached annex
- 4 reception areas
- Situated on an intimate private coastal estate
- Landscaped rear garden
- Triple garage and ample parking
- Leisure suite with pool, gym and cinema

### The Property:

Seascape is an exceptional waterfront home. This handsome home has been built to exacting standards and boasts accommodation of approximately 11,000 sq. ft, arranged over three floors, including a stunning leisure complex with pool, gym and cinema.

There are six bedrooms and four reception areas located in the main house, with a further two bedrooms and an open plan living/kitchen space within the separate annex.

This beautiful home boasts stunning coastal views from all the principal rooms along with picturesque, landscaped grounds, and an attached triple garage.