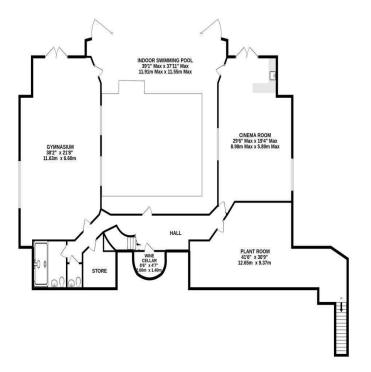

LOWER GROUND FLOOR 3474 sq.ft. (322.7 sq.m.) approx.

**GROUND FLOOR** 3758 sq.ft. (349.1 sq.m.) approx.

1ST FLOOR 3461 sq.ft. (321.6 sq.m.) approx.

#### TOTAL FLOOR AREA: 10693 sq.ft. (993.4 sq.m.) approx.

Whilst every attempt has been made to ensure the accuracy of the floorplan contained here, measurements of doors, windows, rooms and any other items are approximate and no responsibility is taken for any error, omission or mis-statement. This plan is for illustrative purposes only and should be used as such by any prospective purchaser. The services, systems and appliances shown have not been tested and no guarantee as to their operability or efficiency can be given.

Made with Metropix ©2022

### The Property:

Seascape is an exceptional waterfront home. This handsome home has been built to exacting standards and boasts accommodation of approximately 11,000 sq. ft, arranged over three floors, including a stunning leisure complex with pool, gym and cinema.