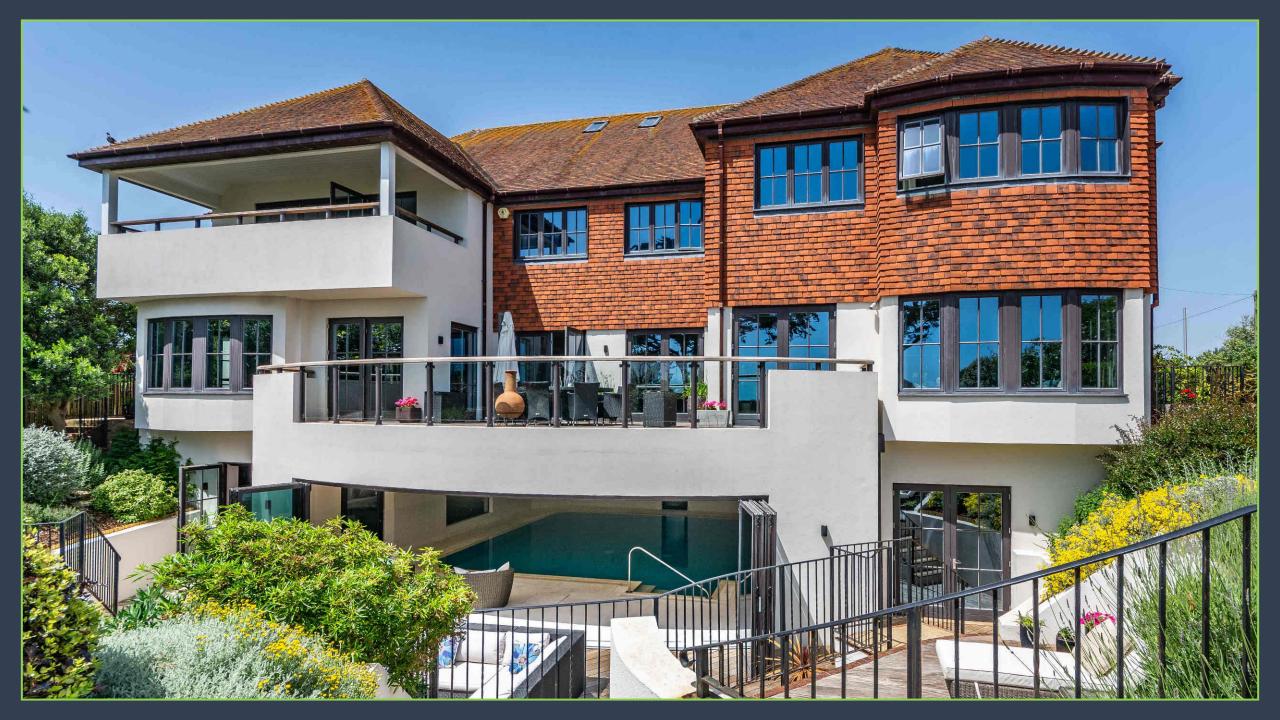

Seascape Sea Way Middleton-on-Sea PO22 7SA

01243 940940 | barnham@pegasusproperties.co.uk www.pegasusproperties.co.uk

8 Bedroom Detached House £5,000,000 Freehold

- Stunning waterfront location
- 6 bedroom detached house
- 2 bedroom attached annex
- 4 reception areas
- Situated on an intimate private coastal estate
- Landscaped rear garden
- Triple garage and ample parking
- Leisure suite with pool, gym and cinema

### The Property:

Seascape is an exceptional waterfront home. This handsome home has been built to exacting standards and boasts accommodation of approximately 11,000 sq. ft, arranged over three floors, including a stunning leisure complex with pool, gym and cinema.

There are six bedrooms and four reception areas located in the main house, with a further two bedrooms and an open plan living/kitchen space within the separate annex.

This beautiful home boasts stunning coastal views from all the principal rooms along with picturesque, landscaped grounds, and an attached triple garage.