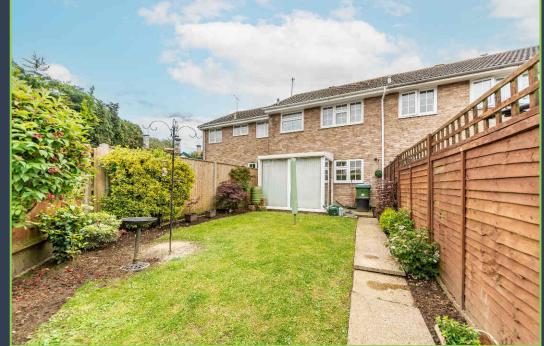

Externally, the rear garden is laid to lawn with mature established planting. Parking is on the road and there is a garage in a nearby block.