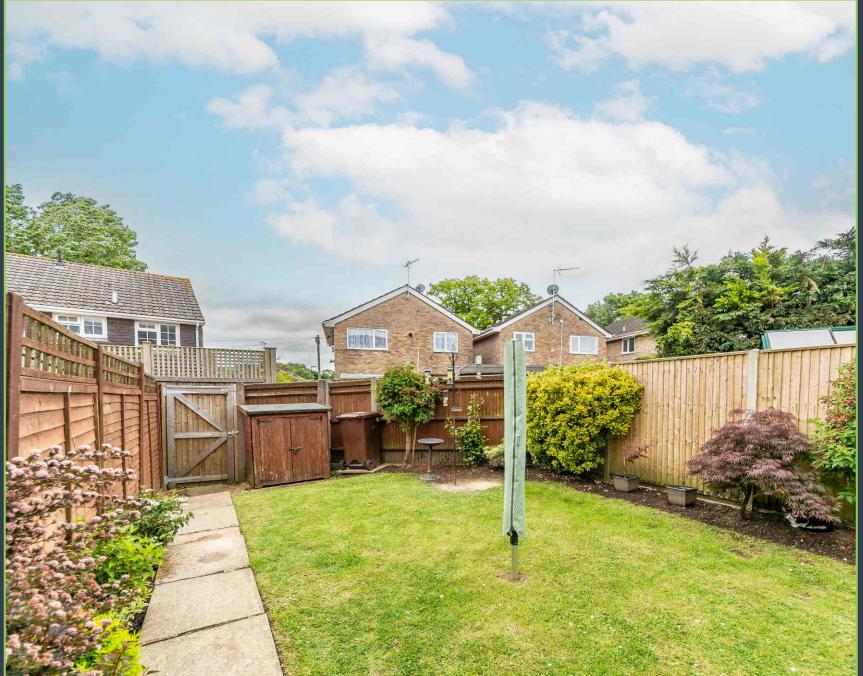

Externally, the rear garden is laid to lawn with mature established planting. Parking is on the road and there is a garage in a nearby block.