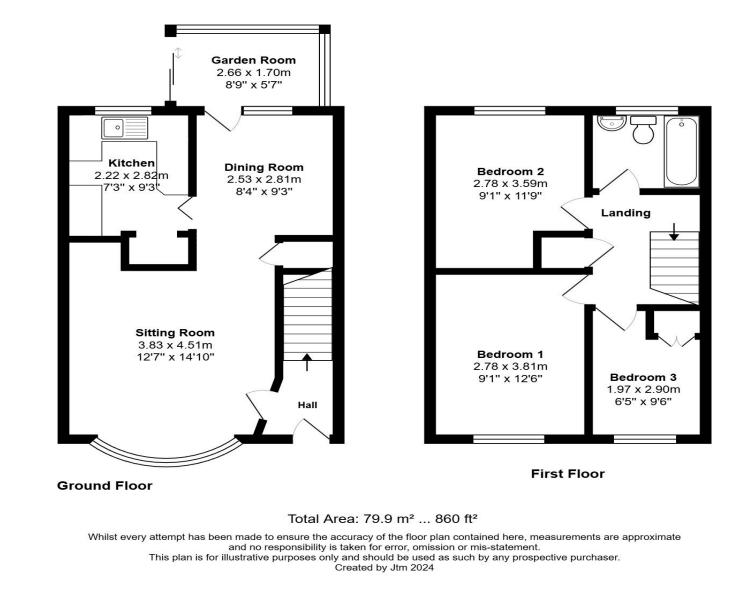

### Floor Plan:

- 3 bedroom terraced house
- Well presented
- Bright and airy feel
- Feature bay window
- Garage
- Established garden
- Walking distance to village and local amenities
- Close to main line train station