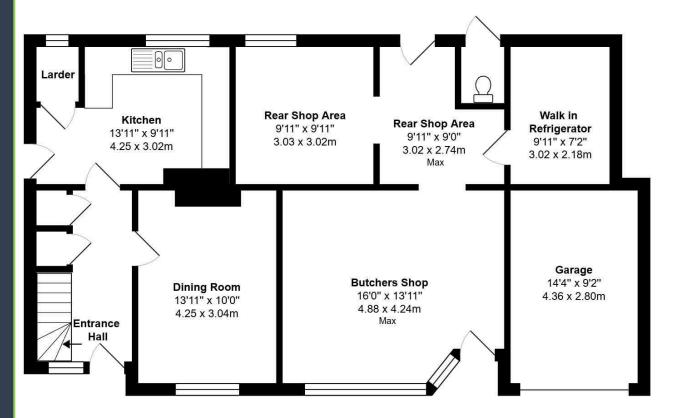

Broadlands Yapton Road Barnham PO22 0AN

01243 940940 | barnham@pegasusproperties.co.uk www.pegasusproperties.co.uk

4 Bedroom Detached House £650,000 Freehold

Ground Floor First Floor

Total Area: 1803 ft<sup>2</sup> ... 167.5 m<sup>2</sup> (Includes Shop, Walk in Refrigerator & Garage)

Whilst every attempt has been made to ensure the accuracy of the floor plan contained here, measurements are approximate and no responsibility is taken for error, omission or mis-statement.

This plan is for illustrative purposes only and should be used as such by any prospective purchaser.

Created by Jtm 2024