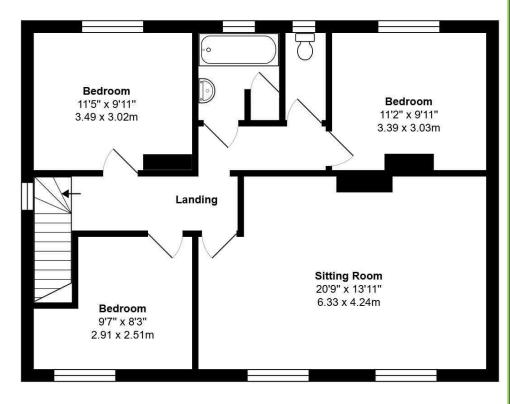

Broadlands Yapton Road Barnham PO22 0AN

01243 940940 | barnham@pegasusproperties.co.uk www.pegasusproperties.co.uk

4 Bedroom Detached House £650,000 Freehold

Ground Floor First Floor

Total Area: 1803 ft<sup>2</sup> ... 167.5 m<sup>2</sup> (Includes Shop, Walk in Refrigerator & Garage)

Whilst every attempt has been made to ensure the accuracy of the floor plan contained here, measurements are approximate and no responsibility is taken for error, omission or mis-statement.

This plan is for illustrative purposes only and should be used as such by any prospective purchaser.

Created by Jtm 2024