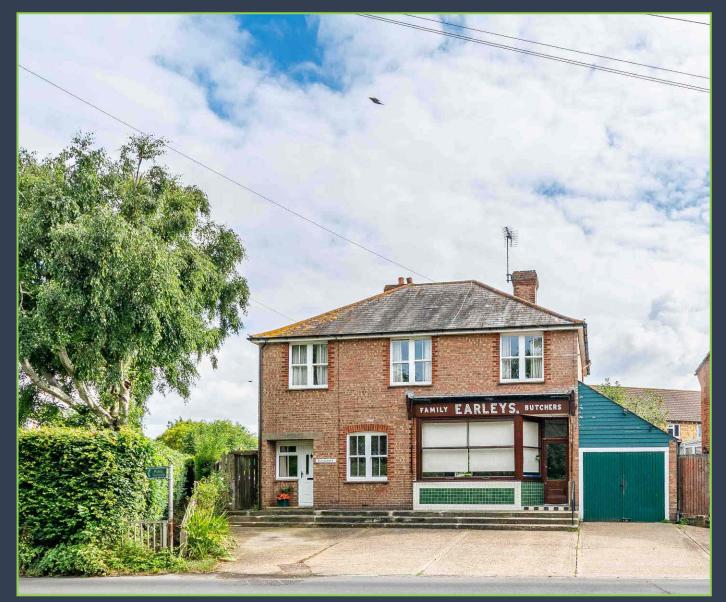

#### The Property:

Set in the heart of the pretty village of Barnham within easy reach of the mainline train station, sits this historic building with extensive grounds that could potentially offer a building plot subject to planning. This period property is formed from a good sized four bedroom house and what was Earleys Butchers, now ceased trading. The property could suit a purchaser wishing to retain the business premises or with some alterations create an exceptional family home with stunning grounds.