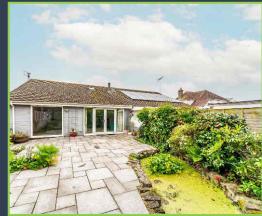

### The Property:

Situated in a prime position on this popular private road sits this four bedroom semi-detached bungalow. While some modernisation is required the property has a wonderful bright and airy feel throughout and offers a unique opportunity for the future purchaser to put their own stamp on this home. The accommodation consists of a wonderful open plan kitchen/diner and sitting room with a central log burner and patio doors offering views onto the rear garden. Two of the four bedrooms are located on the ground floor as well as a modern bathroom, with the remaining two bedrooms occupying the loft area.

To the front of the property a gated entrance giving way to a large driveway leading to a carport. Adjoining the drive is an area of lawn with borders of mature planting and shrubs. To the rear there is a detached single garage, a large area of patio leading to a pond, and area of lawns with two sheds, one of with power and light.