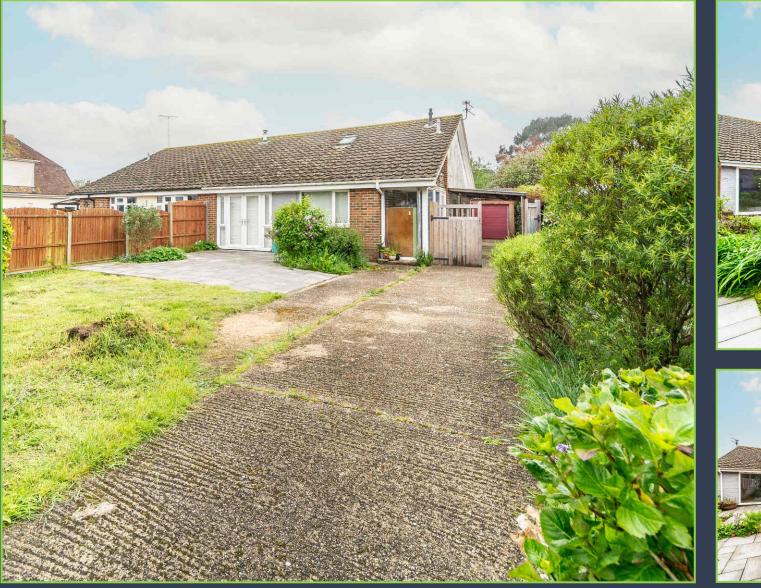

### The Property:

Situated in a prime position on this popular private road sits this four bedroom semi-detached bungalow. While some modernisation is required the property has a wonderful bright and airy feel throughout and offers a unique opportunity for the future purchaser to put their own stamp on this home. The accommodation consists of a wonderful open plan kitchen/diner and sitting room with a central log burner and patio doors offering views onto the rear garden. Two of the four bedrooms are located on the ground floor as well as a modern bathroom, with the remaining two bedrooms occupying the loft area.

To the front of the property a gated entrance giving way to a large driveway leading to a carport. Adjoining the drive is an area of lawn with borders of mature planting and shrubs. To the rear there is a detached single garage, a large area of patio leading to a pond, and area of lawns with two sheds, one of with power and light.