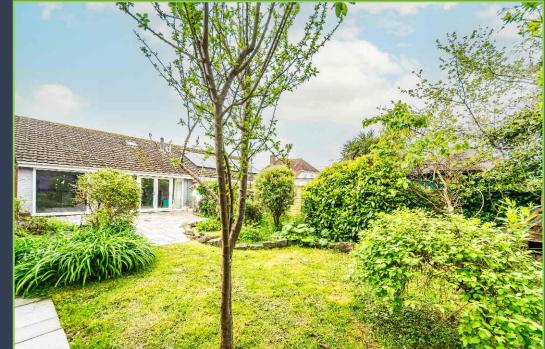

To the front of the property a gated entrance giving way to a large driveway leading to a carport. Adjoining the drive is an area of lawn with borders of mature planting and shrubs. To the rear there is a detached single garage, a large area of patio leading to a pond, and area of lawns with two sheds, one of with power and light.