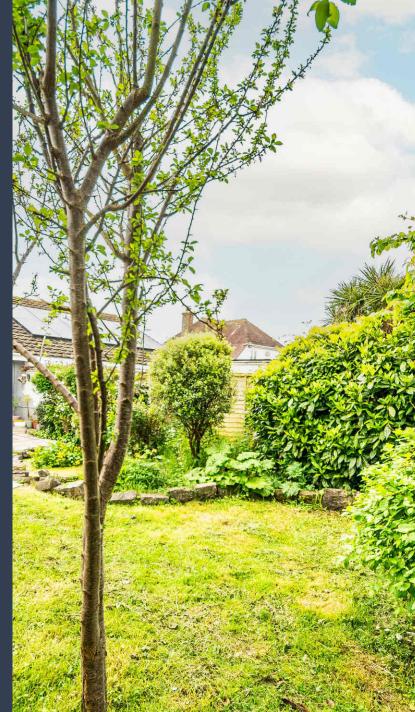

To the front of the property a gated entrance giving way to a large driveway leading to a carport. Adjoining the drive is an area of lawn with borders of mature planting and shrubs. To the rear there is a detached single garage, a large area of patio leading to a pond, and area of lawns with two sheds, one of with power and light.