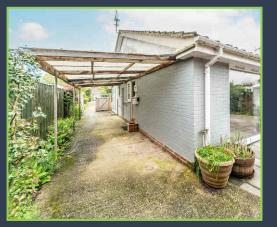

To the front of the property a gated entrance giving way to a large driveway leading to a carport. Adjoining the drive is an area of lawn with borders of mature planting and shrubs. To the rear there is a detached single garage, a large area of patio leading to a pond, and area of lawns with two sheds, one of with power and light.