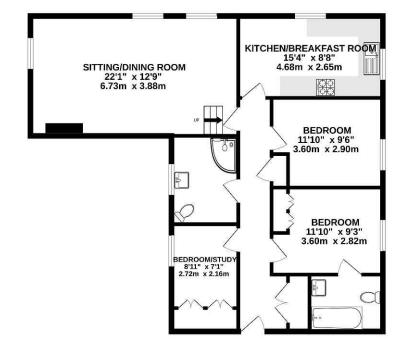

#### Floor Plan:

- Beautifully presented first floor apartment
- Stunning views
- In the heart of the old town
- Garage and residents parking
- 2/3 bedrooms
- En-suite and bathroom
- 152 years lease remaining
- Train station direct to London Victoria

#### GROUND FLOOR 1093 sq.ft. (101.5 sq.m.) approx.

TOTAL FLOOR AREA: 1093 sq.ft. (101.5 sq.m.) approx.

Whits every attempt has been made to ensure the accuracy of the floorplan contained hee, measurements of doors, windows, comes and any other liters are approximate and no responsibility is latern for any error, prospective purchaser. The environs, species and applicance shown have no been rested and no guarantee as to their operation; or efficiency can be given.