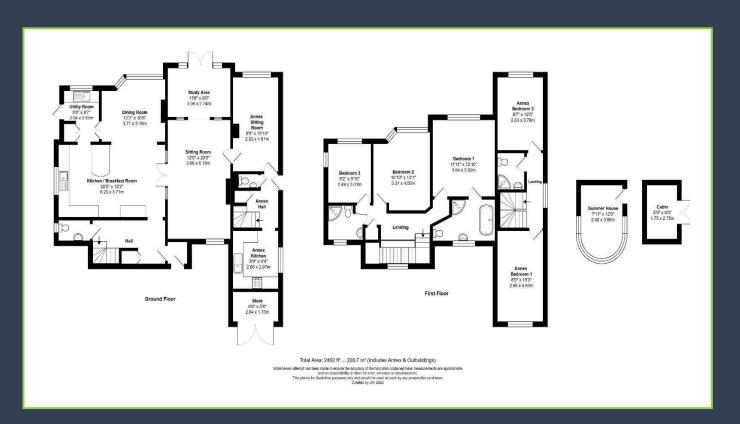

#### Floor Plan:

- Detached 1930's house
- Exceptionally well presented throughout
- 5 bedrooms in total
- 3 reception rooms
- 2 bedroom self contained annexe
- Secluded rear garden with outbuildings
- Highly desirable location
- Walking distance to the beach