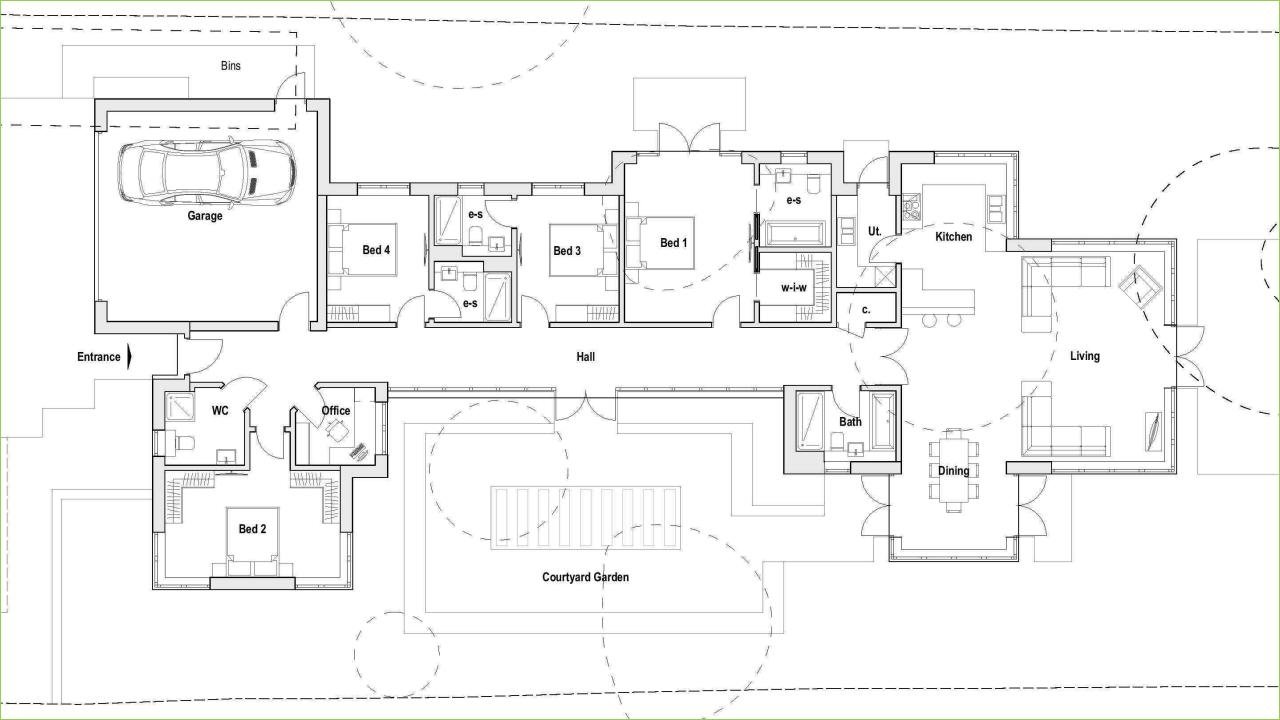

The accommodation will comprise of four double bedrooms, four bathrooms, large open plan living space, study, glass walkway and double garage all within secluded mature gardens.

This rare opportunity is offered to the market and can commence as soon as a sale is agreed.