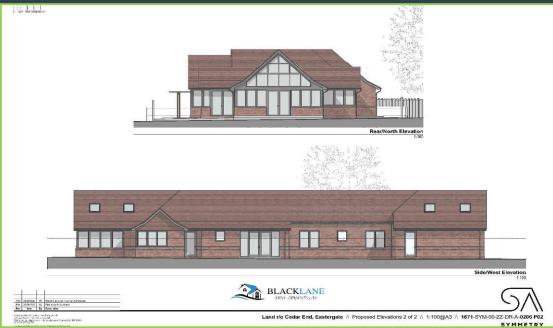

#### The Property:

Great care and attention have been taken in the conception and design of this exceptional single-story dwelling, with the full planning history available to view on the Arun District Council planning portal, Application Ref: BN/65/22/PL.

The accommodation will comprise of four double bedrooms, four bathrooms, large open plan living space, study, glass walkway and double garage all within secluded mature gardens.

This rare opportunity is offered to the market and can commence as soon as a sale is agreed.