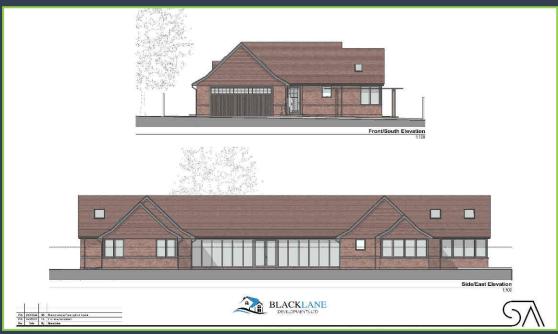

#### The Property:

Great care and attention have been taken in the conception and design of this exceptional single-story dwelling, with the full planning history available to view on the Arun District Council planning portal, Application Ref: BN/65/22/PL.

The accommodation will comprise of four double bedrooms, four bathrooms, large open plan living space, study, glass walkway and double garage all within secluded mature gardens.

This rare opportunity is offered to the market and can commence as soon as a sale is agreed.