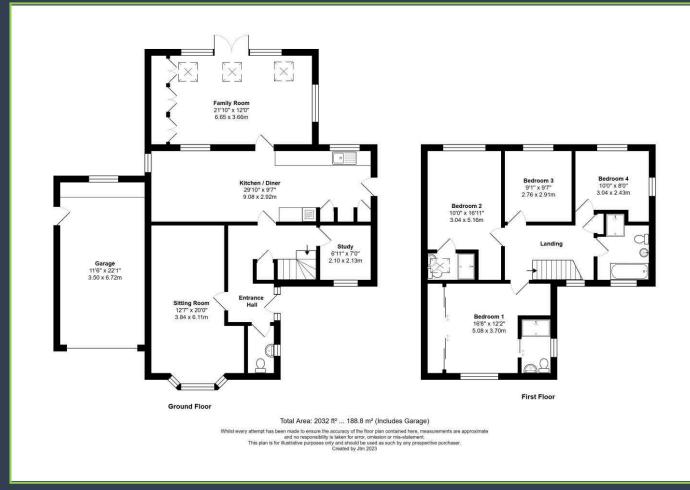

### Floor Plan:

- 4 bedroom detached house
- 3 reception rooms
- 2 ensuites and family bathroom
- Fully renovated and extended
- Large amount of parking to the front
- Single garage with electric door
- Picturesque location
- Walking distance to amenities and station

### The Property:

A sizeable four bedroom detached house situated on a picturesque lane, on the fringes of the village of Barnham, having been lovingly renovated and extended into this delightful home. The property benefits from beautifully proportioned rooms throughout with three well laid out reception spaces and a generous kitchen. Externally this exceptional home offers a large amount of parking to the front, with access to a single garage and a secluded private rear garden.