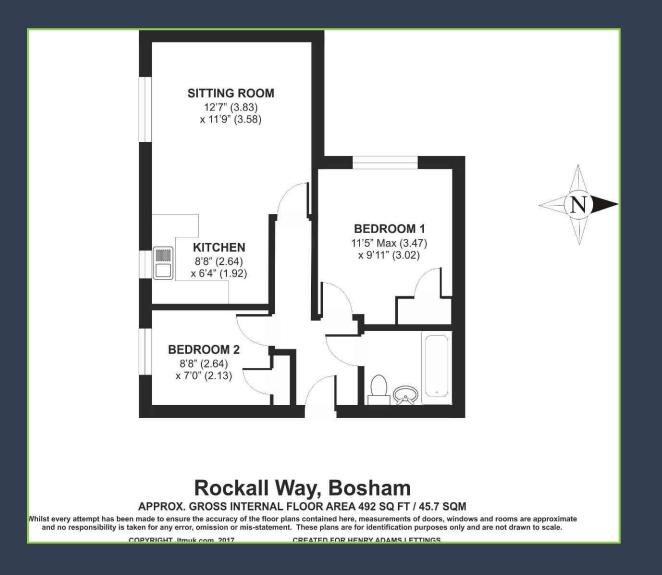

#### Floor Plan:

- Presented in good order throughout
- Ideal investment or first time buy
- No onward chain
- 125-year lease upon completion
- Peppercorn ground rent
- Service charge £809.16 p.a.
- Private southerly aspect rear garden
- Allocated parking space with additional visitor parking

### The Property:

A well-presented two-bedroom ground floor apartment with its own private garden, situated on the fringes of the popular coastal village of Bosham.

The property is in good order throughout and has a bright and airy feel. The spacious accommodation comprises of two bedrooms, open plan kitchen/sitting room with a door out to the private enclosed garden, and bathroom.