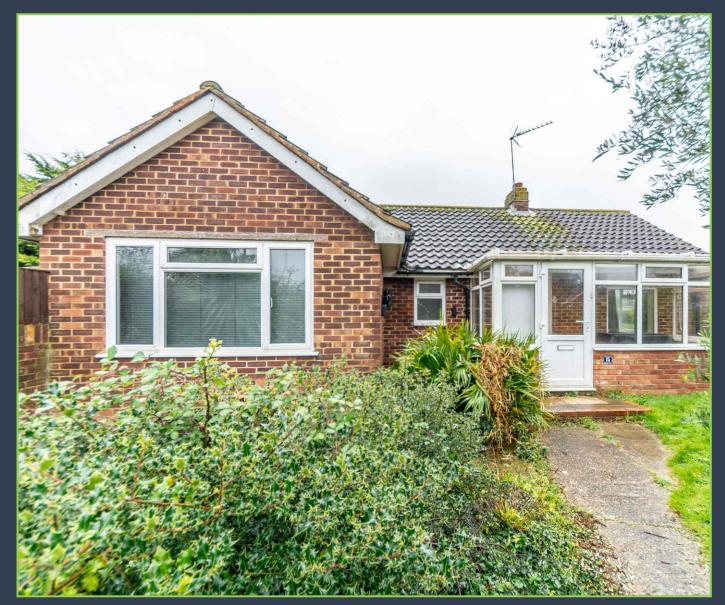

#### The Property:

Situated on a corner plot in this quiet cul-de-sac sits this delightful two bedroom detached bungalow. This well-proportioned home is brought to the market with no onward chain.

The spacious accommodation is arranged over one level and comprises of two good size bedrooms, a dual aspect sitting room, kitchen, bathroom, cloakroom and sunroom.

Externally, to the front is an established garden with a driveway offering a good amount of parking and access to a single garage. The rear garden offers a good degree of privacy and is mainly paved as well as offering access to the garage.