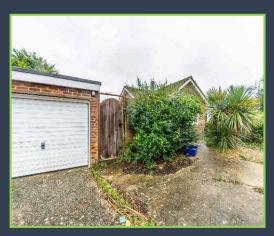

Externally, to the front is an established garden with a driveway offering a good amount of parking and access to a single garage. The rear garden offers a good degree of privacy and is mainly paved as well as offering access to the garage.