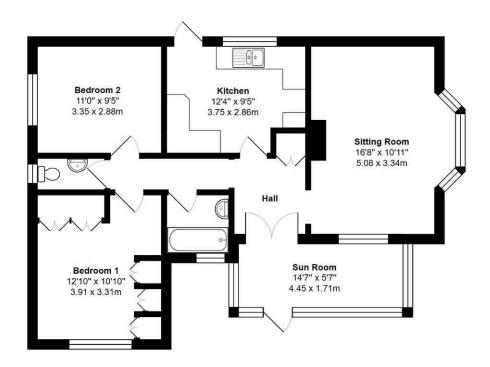

#### Floor Plan:

- Detached bungalow
- 2 bedrooms
- Dual aspect sitting room
- Garage
- Driveway
- Close proximity to amenities
- No onward chain
- Some modernising required

Total Area: 810 ft2 ... 75.3 m2

Whilst every attempt has been made to ensure the accuracy of the floor plan contained here, measurements are approximate and no responsibility is taken for error, omission or mis-statement.

This plan is for illustrative purposes only and should be used as such by any prospective purchaser.

Created by Jtm 2023