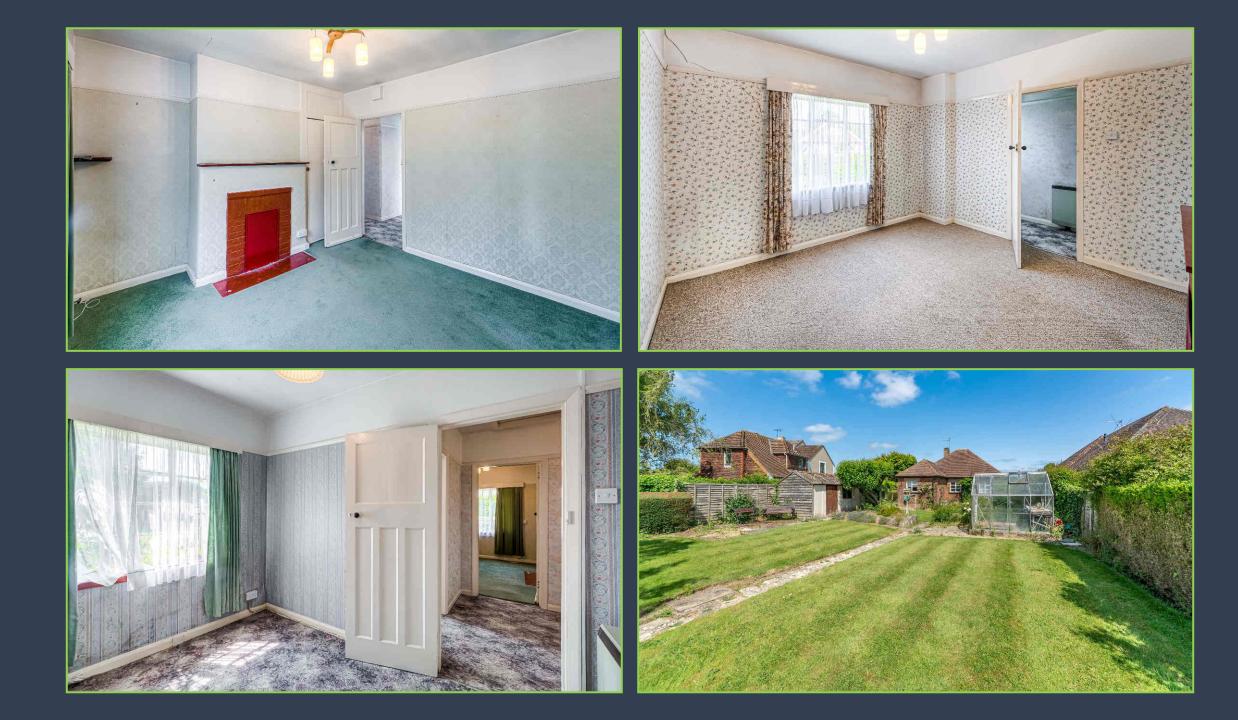

### The Property:

An attractive detached bungalow set well back within its picturesque gardens. Located in an enviable position on Church Lane, a pretty location within striking distance of local amenities and within close proximity to Barnham village with its eclectic mix of shops, restaurants and railway station, which is direct to London Victoria.

The accommodation comprises two good size bedrooms, formal sitting room, dining room, kitchen, and detached garage.

To the front is a large driveway giving access to the detached garage. The front gardens are well kept and enclosed via neat hedging. The rear garden is attractive with a variety of herbaceous borders and mature fruit trees.