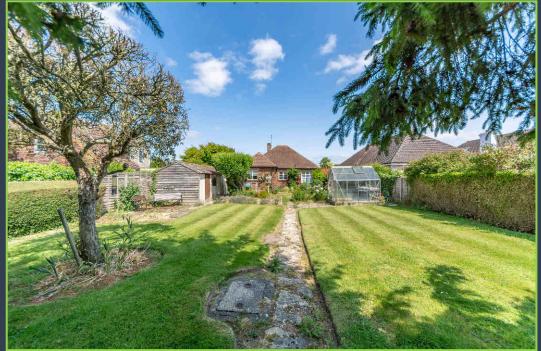

The accommodation comprises two good size bedrooms, formal sitting room, dining room, kitchen, and detached garage.

To the front is a large driveway giving access to the detached garage. The front gardens are well kept and enclosed via neat hedging. The rear garden is attractive with a variety of herbaceous borders and mature fruit trees.