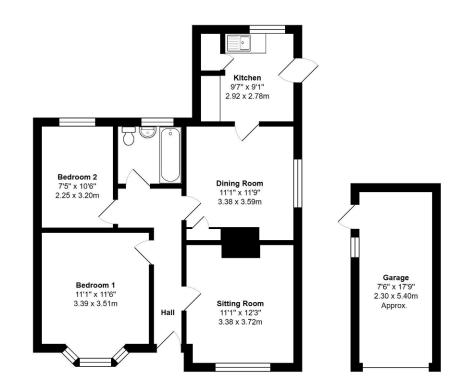

## Floor Plan:

- Enviable position
- 2 bedrooms
- 2 reception rooms
- Driveway
- Garage
- Attractive gardens
- Vacant possession

#### Total Area: 841 ft<sup>2</sup> ... 78.2 m<sup>2</sup> (Includes Garage)

Whilst every attempt has been made to ensure the accuracy of the floor plan contained here, measurements are approximate and no responsibility is taken for error, omission or mis-statement. This plan is for illustrative purposes only and should be used as such by any prospective purchaser. Created by Jtm 2023