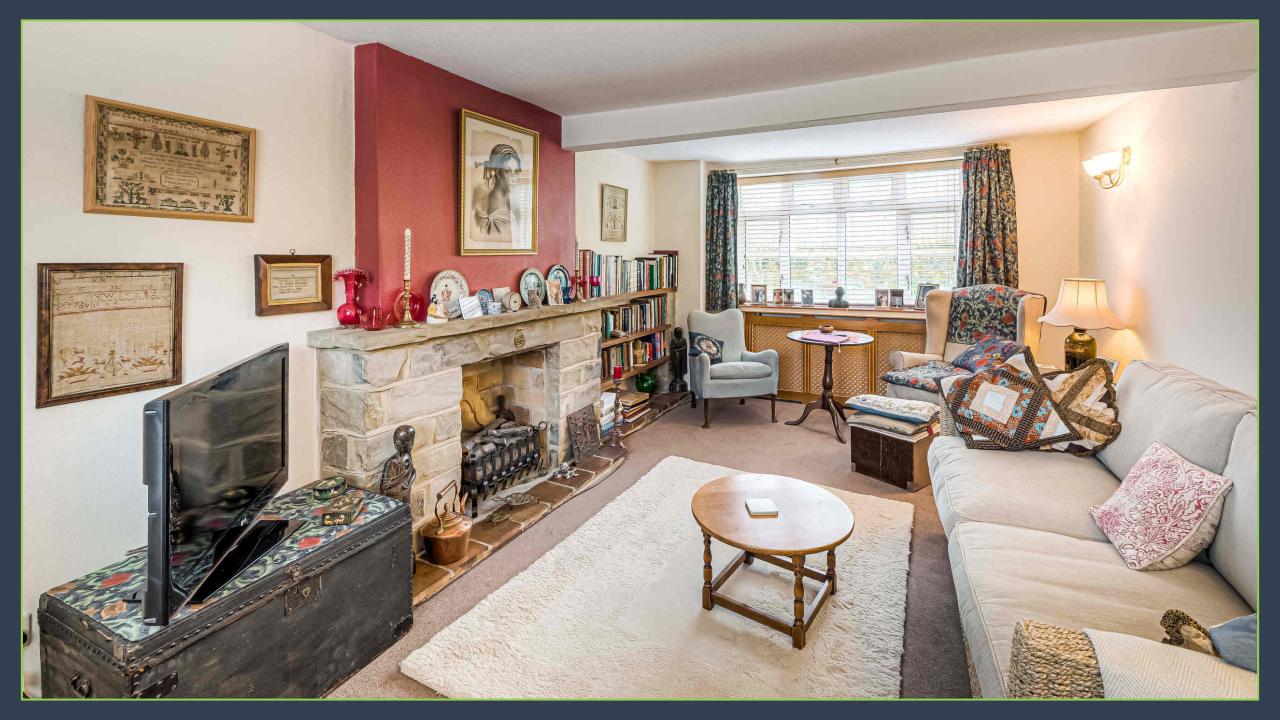

This striking home boasts bright, airy and spacious accommodation arranged over two floors. To the ground floor you have a welcoming entrance hall, a dual aspect sitting room, formal dining room, kitchen/breakfast room, study, garden room and cloakroom. The first floor comprises of three good sized double bedrooms all with fitted wardrobes, and all are serviced by the family bathroom.