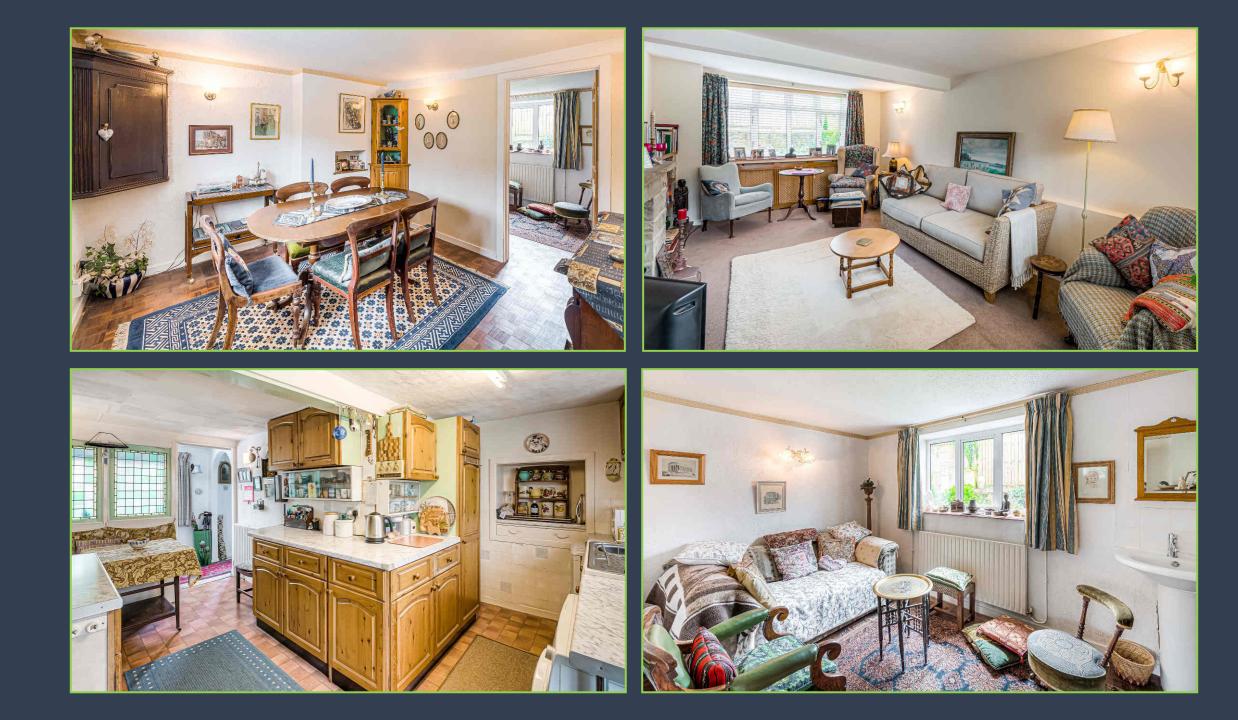

This striking home boasts bright, airy and spacious accommodation arranged over two floors. To the ground floor you have a welcoming entrance hall, a dual aspect sitting room, formal dining room, kitchen/breakfast room, study, garden room and cloakroom. The first floor comprises of three good sized double bedrooms all with fitted wardrobes, and all are serviced by the family bathroom.