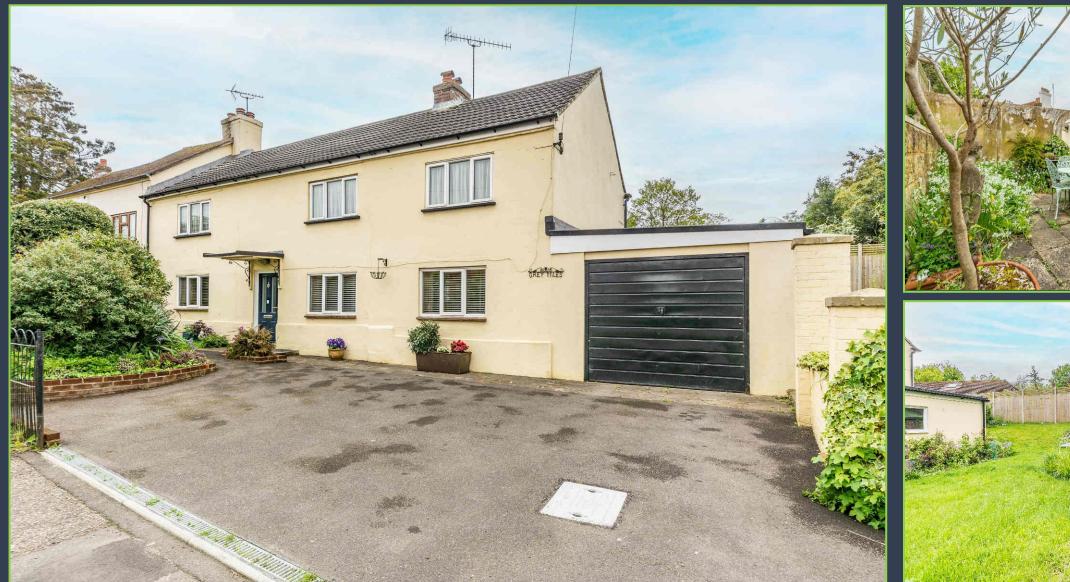

### The Property:

Sitting in the heart of the picturesque village of Barnham is this delightful character cottage. Dating back to circa 1840 this handsome property has recently been recognised as a building of special character and has subsequently been categorised as a listed building.

This striking home boasts bright, airy and spacious accommodation arranged over two floors. To the ground floor you have a welcoming entrance hall, a dual aspect sitting room, formal dining room, kitchen/breakfast room, study, garden room and cloakroom. The first floor comprises of three good sized double bedrooms all with fitted wardrobes, and all are serviced by the family bathroom.

There is also parking for numerous vehicles as the property offers a driveway and single garage.