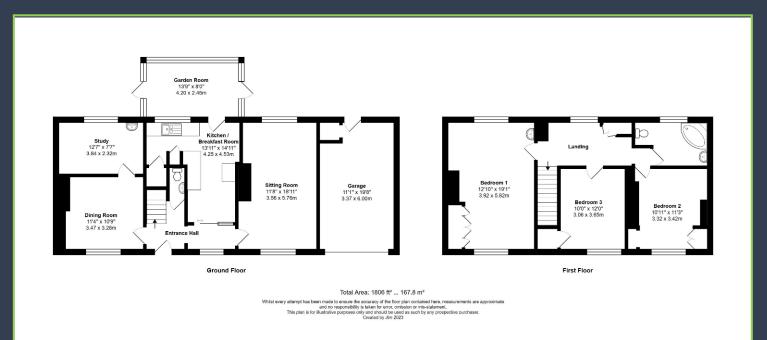

### Floor Plan:

- Charming character cottage
- Close to the train station and local amenities
- 3 bedrooms
- Good sized rooms throughout
- Light and airy feel
- Potential to update
- Attractive landscaped gardens
- Driveway and garage

This striking home boasts bright, airy and spacious accommodation arranged over two floors. To the ground floor you have a welcoming entrance hall, a dual aspect sitting room, formal dining room, kitchen/breakfast room, study, garden room and cloakroom. The first floor comprises of three good sized double bedrooms all with fitted wardrobes, and all are serviced by the family bathroom.