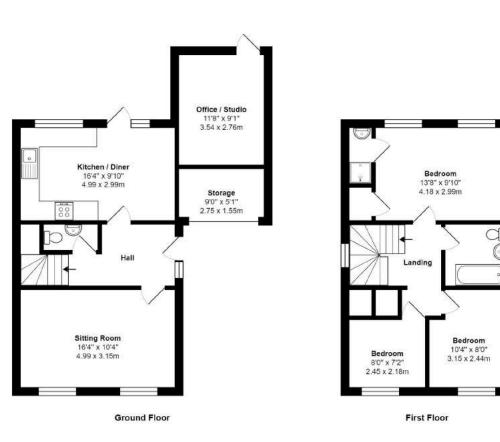

#### Floor Plan:

- 3 bedroom detached house
- No onward chain
- Bright and spacious accommodation
- South facing rear garden
- Converted garage with power and light
- Driveway
- Close to Slindon Woods
- Easy access to both Chichester and Arundel

Total Area: 1064 ft<sup>2</sup> ... 98.9 m<sup>2</sup> (Includes Storage)

Whilst every attempt has been made to ensure the accuracy of the floor plan contained here, measurements are approximate and no responsibility is taken for error, omission or mis-statement. This plan is for illustrative purposes only and should be used as such by any prospective purchaser. Created by Jtm 2024