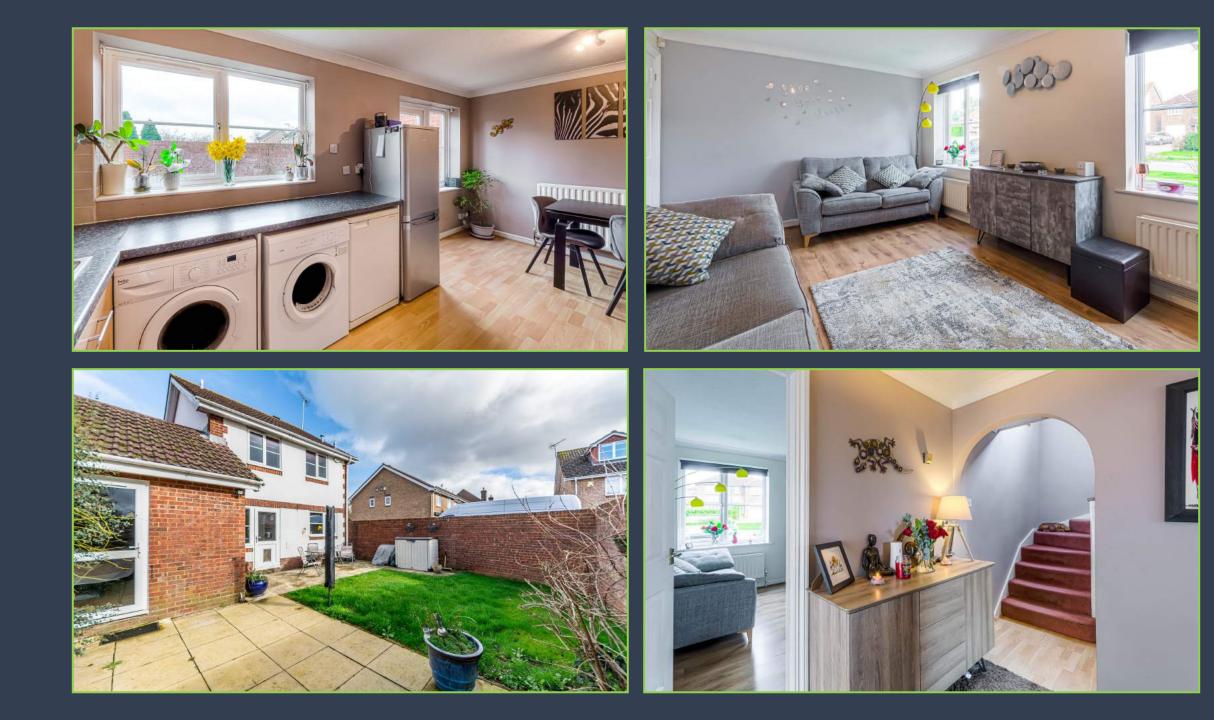

### The Property:

Situated within striking distance of Chichester and Arundel sits this exceptionally well presented three bedroom detached home. The accommodation consists of a bright and airy sitting room, a well-appointed kitchen/diner, and a ground floor cloakroom. There are three good bedrooms on the first floor, the master boasts an en-suite shower room with the remaining bedrooms being served via the family bathroom.

Externally is a rear garden which is a mixture of patio and lawn, to the front is a driveway with access to the garage which has been partially converted.