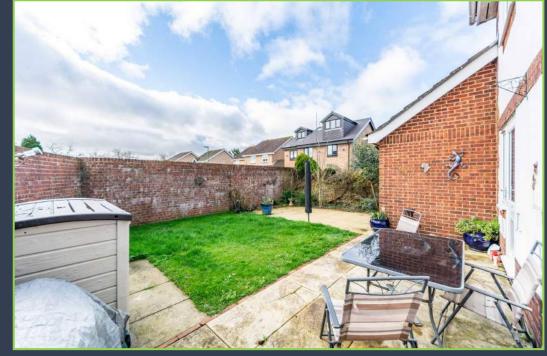

Externally is a rear garden which is a mixture of patio and lawn, to the front is a driveway with access to the garage which has been partially converted.