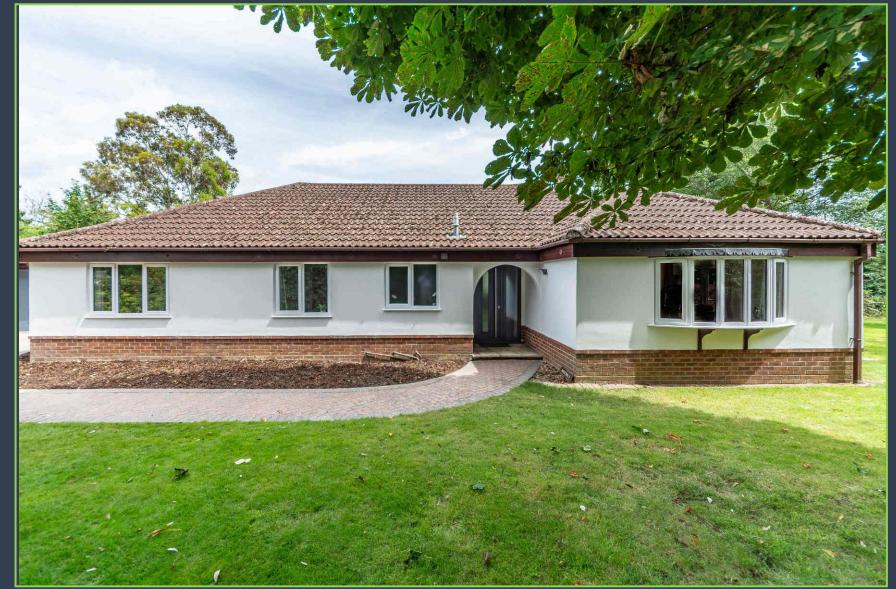

# The Property:

Situated on one of the premier private roads within Barnham is this beautifully presented detached bungalow. This exceptional property is approached via electric gates with intercom system leading to a generous driveway and access to a double garage. The bungalow sits well within its plot with mature gardens on two sides.

The accommodation is spacious and comprises of four double bedrooms, the master bedroom boasting an en-suite with the remaining three bedrooms being served by the family bathroom, which has both a shower and a Jacuzzi bath. The sitting room is dual aspect and has French doors leading to the gardens. Completing the accommodation is a kitchen/diner with adjoining utility room and garden room.