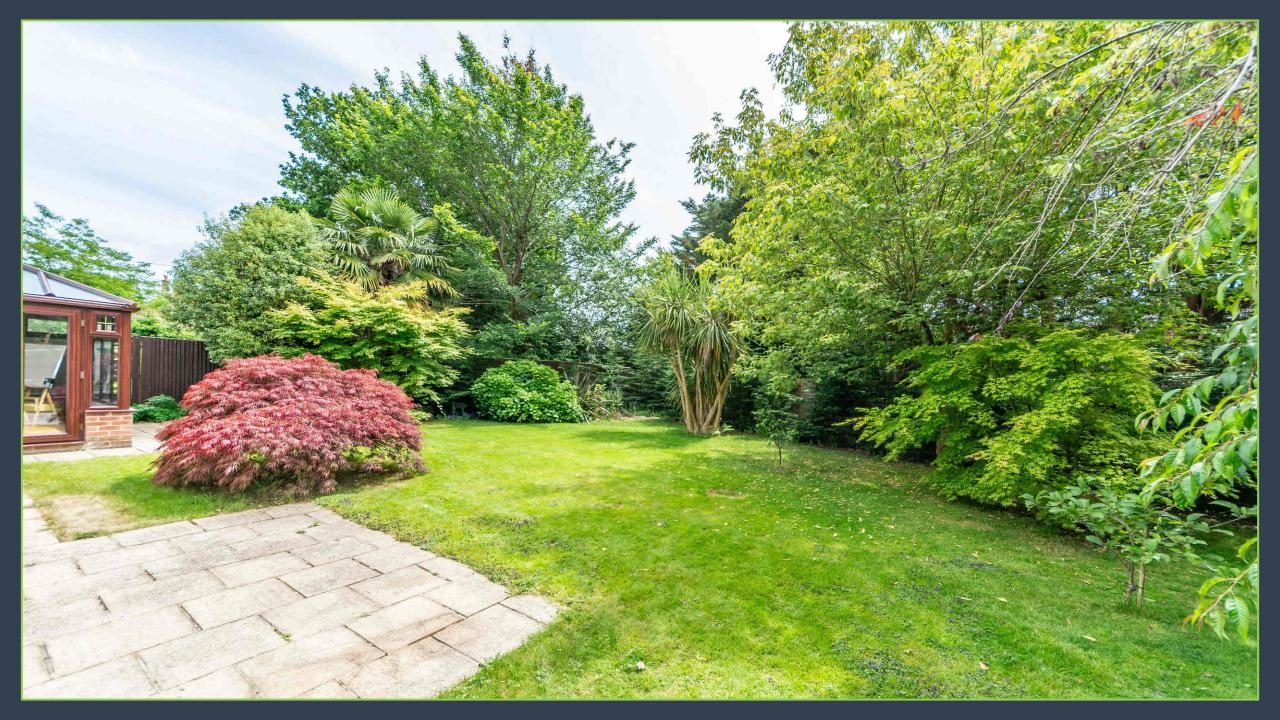

The gardens are attractive, mostly walled with mature trees and herbaceous borders. A sheltered courtyard sits on one side where a modern Scandinavian style garden office is situated, with power light and internet access.