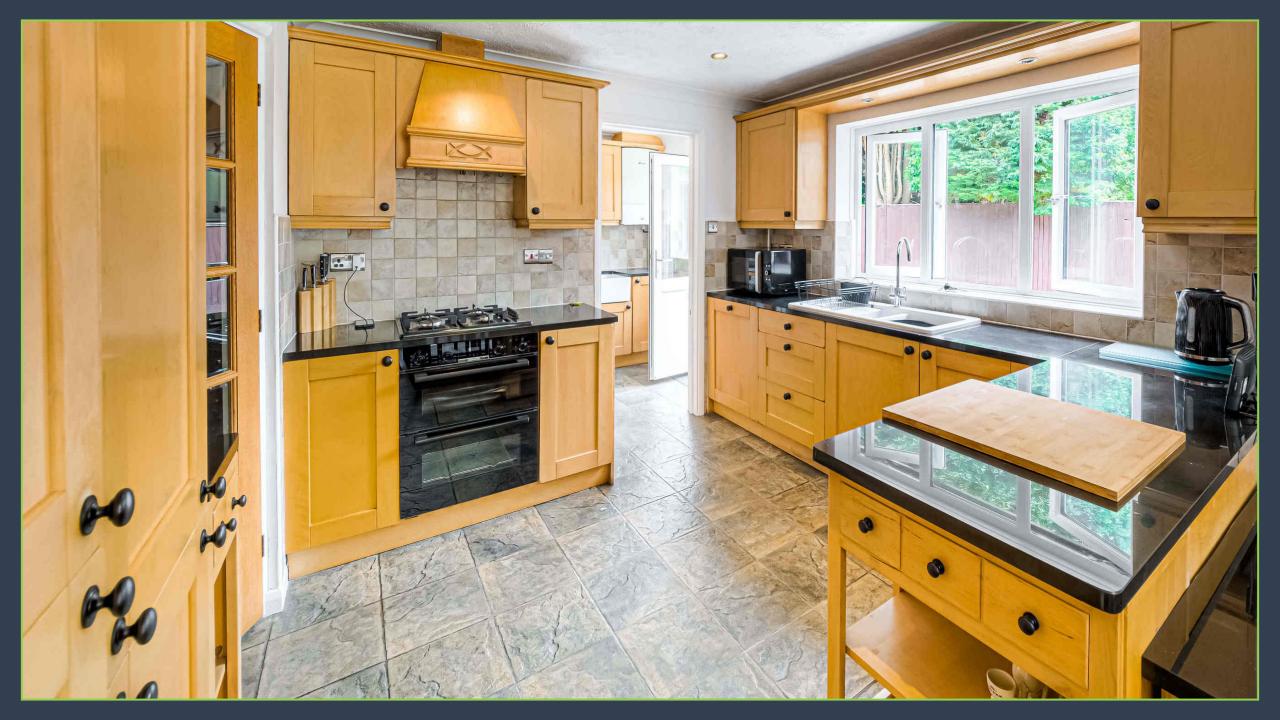

The accommodation is spacious and comprises of four double bedrooms, the master bedroom boasting an en-suite with the remaining three bedrooms being served by the family bathroom, which has both a shower and a Jacuzzi bath. The sitting room is dual aspect and has French doors leading to the gardens. Completing the accommodation is a kitchen/diner with adjoining utility room and garden room.