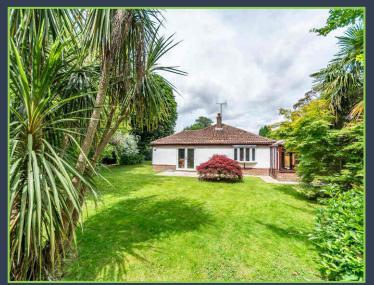

The gardens are attractive, mostly walled with mature trees and herbaceous borders. A sheltered courtyard sits on one side where a modern Scandinavian style garden office is situated, with power light and internet access.