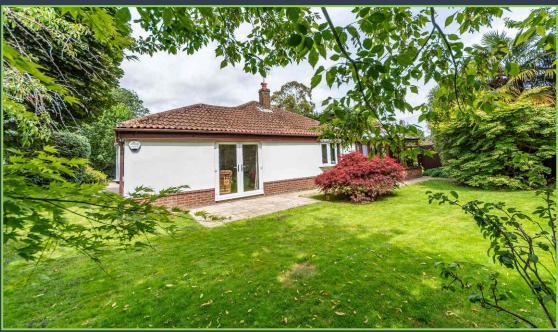

# The Property:

Situated on one of the premier private roads within Barnham is this beautifully presented detached bungalow. This exceptional property is approached via electric gates with intercom system leading to a generous driveway and access to a double garage. The bungalow sits well within its plot with mature gardens on two sides.

The accommodation is spacious and comprises of four double bedrooms, the master bedroom boasting an en-suite with the remaining three bedrooms being served by the family bathroom, which has both a shower and a Jacuzzi bath. The sitting room is dual aspect and has French doors leading to the gardens. Completing the accommodation is a kitchen/diner with adjoining utility room and garden room.