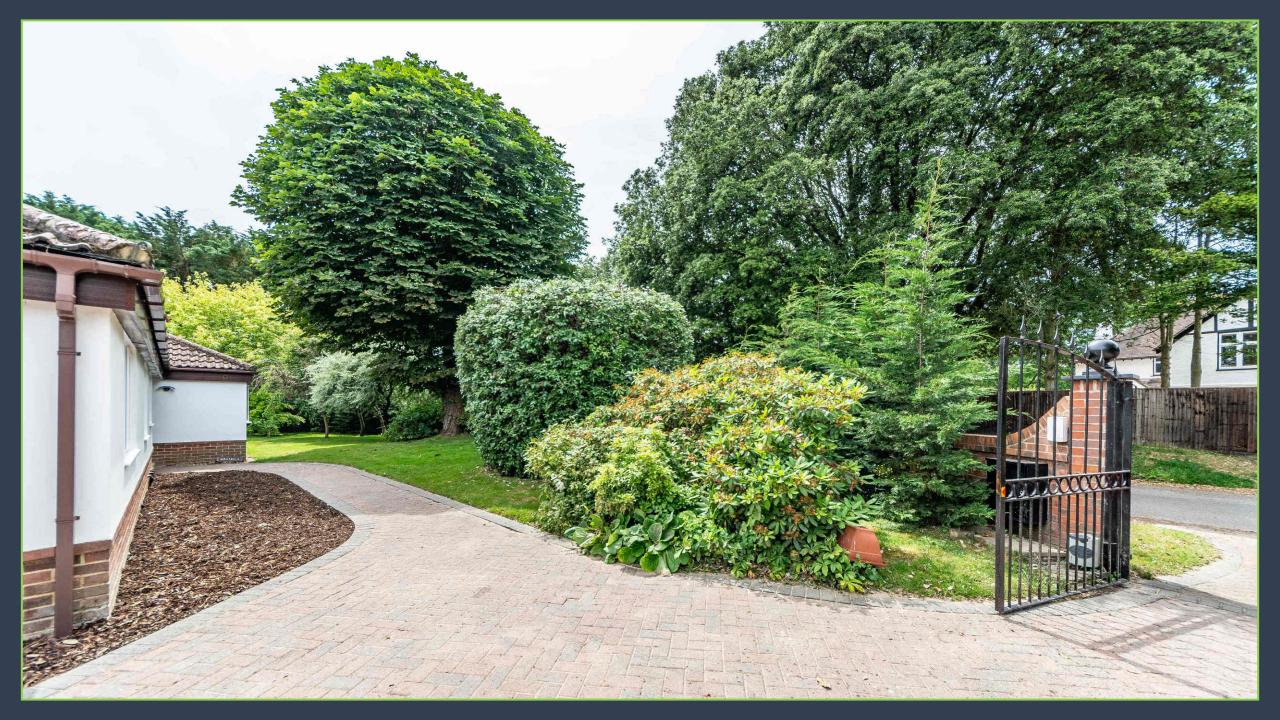

# The Property:

Situated on one of the premier private roads within Barnham is this beautifully presented detached bungalow. This exceptional property is approached via electric gates with intercom system leading to a generous driveway and access to a double garage. The bungalow sits well within its plot with mature gardens on two sides.

The gardens are attractive, mostly walled with mature trees and herbaceous borders. A sheltered courtyard sits on one side where a modern Scandinavian style garden office is situated, with power light and internet access.