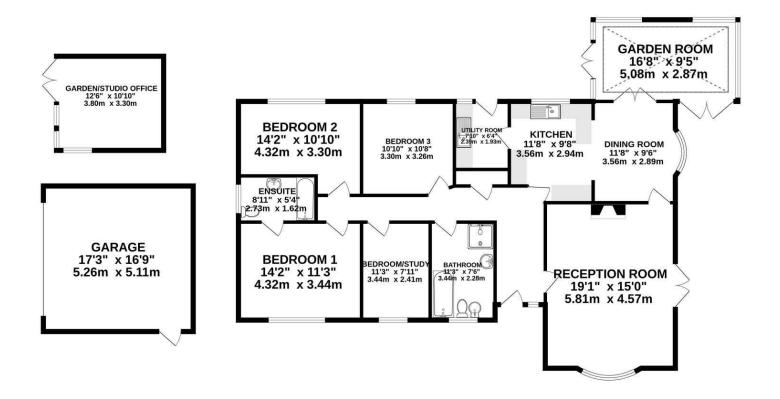

### Floor Plan:

- Substantial detached bungalow
- 4 bedrooms
- Corner plot
- Double garage
- Electric gated entry
- Impeccable order throughout
- Garden office
- Walking distance to amenities and mainline station
- No onward chain

## GROUND FLOOR 1926 sq.ft. (178.9 sq.m.) approx.

TOTAL FLOOR AREA: 1926 sq.ft. (178.9 sq.m.) approx.

Whilst every attempt has been made to ensure the accuracy of the floorplan contained here, measurements of doors, windows, rooms and any other items are approximate and no responsibility is taken for any error, omission or mis-statement. This plan is for illustrative purposes only and should be used as such by any prospective purchaser. The services, systems and appliances shown have not been tested and no guarantee as to their operability or efficiency can be given.

The accommodation is spacious and comprises of four double bedrooms, the master bedroom boasting an en-suite with the remaining three bedrooms being served by the family bathroom, which has both a shower and a Jacuzzi bath. The sitting room is dual aspect and has French doors leading to the gardens. Completing the accommodation is a kitchen/diner with adjoining utility room and garden room.