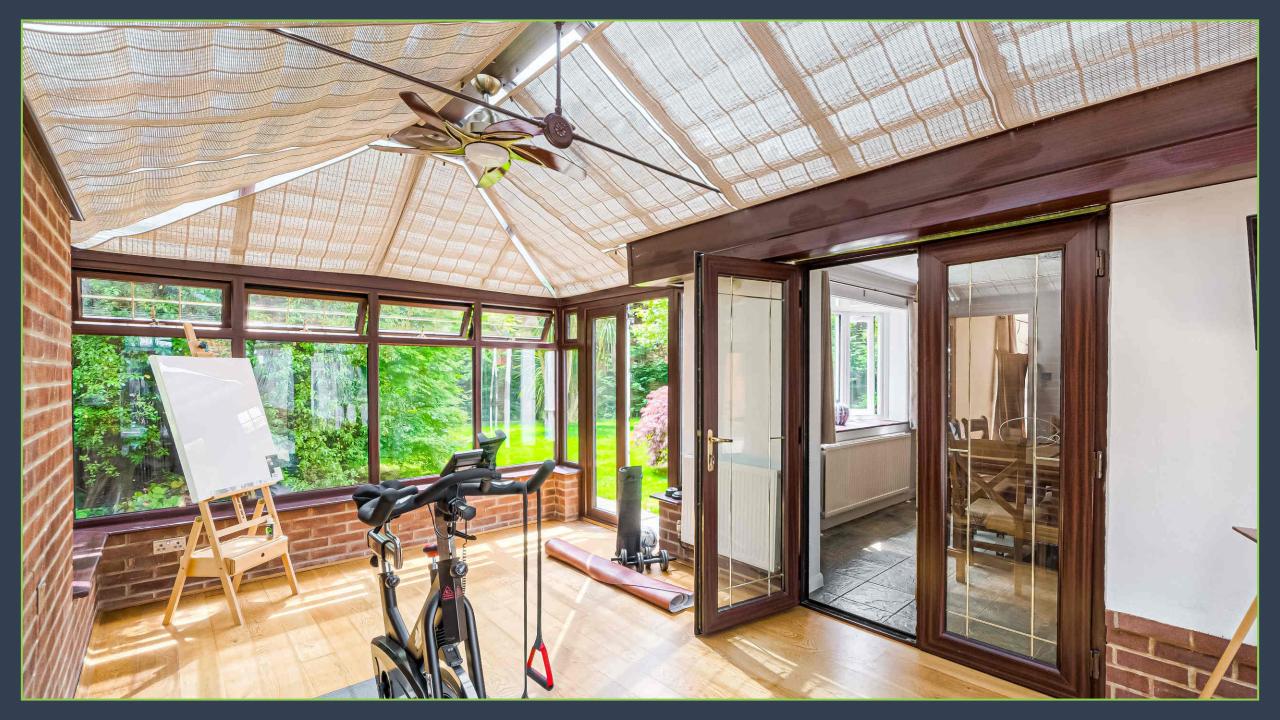

The accommodation is spacious and comprises of four double bedrooms, the master bedroom boasting an en-suite with the remaining three bedrooms being served by the family bathroom, which has both a shower and a Jacuzzi bath. The sitting room is dual aspect and has French doors leading to the gardens. Completing the accommodation is a kitchen/diner with adjoining utility room and garden room.