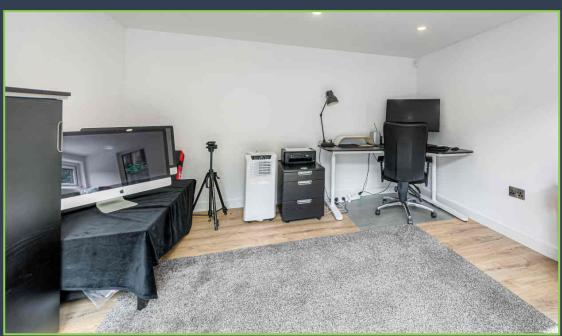

The gardens are attractive, mostly walled with mature trees and herbaceous borders. A sheltered courtyard sits on one side where a modern Scandinavian style garden office is situated, with power light and internet access.