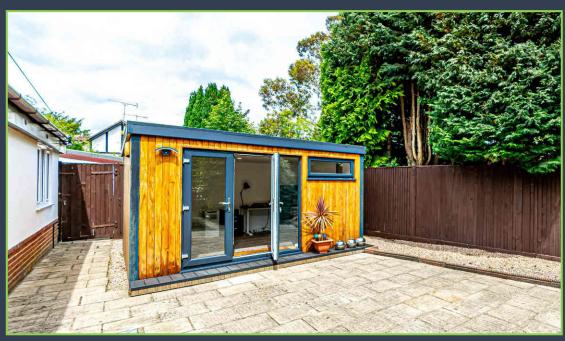

The gardens are attractive, mostly walled with mature trees and herbaceous borders. A sheltered courtyard sits on one side where a modern Scandinavian style garden office is situated, with power light and internet access.