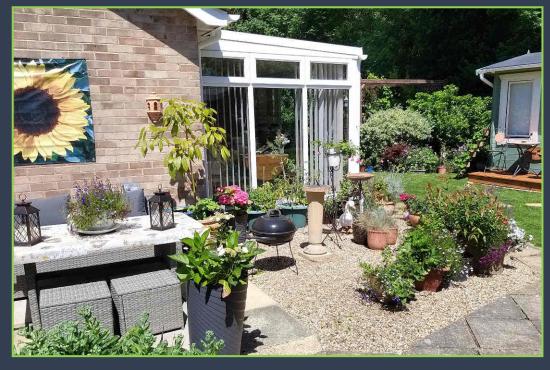

### The Property:

A beautifully presented semi-detached bungalow, set at the end of an attractive cul-de-sac, and backing onto a wooded area. This attractive property is located close to the village centre of Barnham with its plethora of amenities and mainline train station to London. The versatile accommodation comprises of two bedrooms, a modern bathroom, a well-appointed kitchen, utility room, formal sitting room, and garden room.

The rear garden is extremely well kept and divided into separate areas. A terrace wraps around the side of the house with hard standing and power for a hot tub, with a further seating area under a grape vine overlooking a small ornamental pond providing a tranquil area to relax in the afternoon sun. There is a vegetable and soft fruit garden, and several fruit trees located in the large area of lawns. Large timber shed/storage/workshop with power. Side access to the front of the bungalow and a gate leading out to the garage are also found in the garden. N.B. Within the large rear garden there is ample room to extend, subject to the usual permissions.