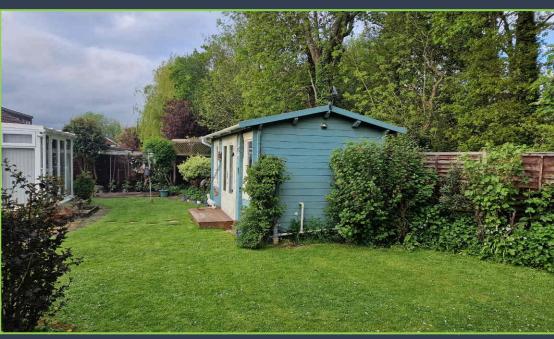

Additional accommodation/studio office can be found in the generous rear garden. An attractive timber lodge has been constructed providing a further bedroom and shower room, all of which is plumbed into mains.

The rear garden is extremely well kept and divided into separate areas. A terrace wraps around the side of the house with hard standing and power for a hot tub, with a further seating area under a grape vine overlooking a small ornamental pond providing a tranquil area to relax in the afternoon sun. There is a vegetable and soft fruit garden, and several fruit trees located in the large area of lawns. Large timber shed/storage/workshop with power. Side access to the front of the bungalow and a gate leading out to the garage are also found in the garden. N.B. Within the large rear garden there is ample room to extend, subject to the usual permissions.