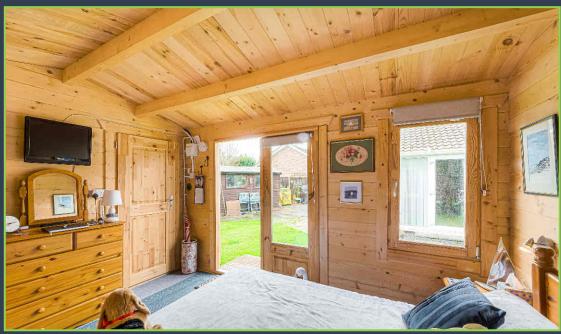

Additional accommodation/studio office can be found in the generous rear garden. An attractive timber lodge has been constructed providing a further bedroom and shower room, all of which is plumbed into mains.