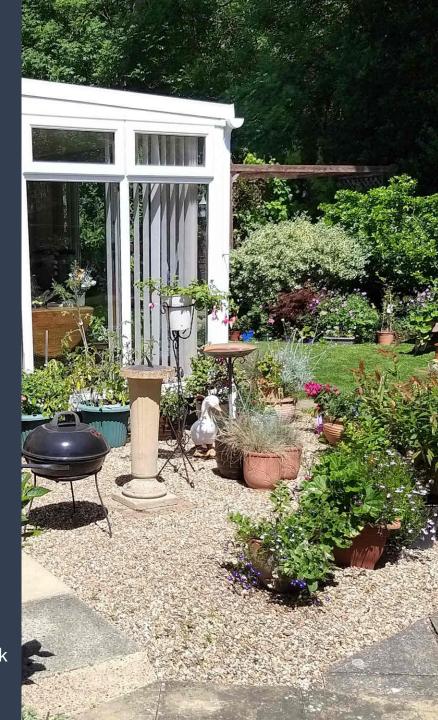

### The Property:

A beautifully presented semi-detached bungalow, set at the end of an attractive cul-de-sac, and backing onto a wooded area. This attractive property is located close to the village centre of Barnham with its plethora of amenities and mainline train station to London. The versatile accommodation comprises of two bedrooms, a modern bathroom, a well-appointed kitchen, utility room, formal sitting room, and garden room.

The rear garden is extremely well kept and divided into separate areas. A terrace wraps around the side of the house with hard standing and power for a hot tub, with a further seating area under a grape vine overlooking a small ornamental pond providing a tranquil area to relax in the afternoon sun. There is a vegetable and soft fruit garden, and several fruit trees located in the large area of lawns. Large timber shed/storage/workshop with power. Side access to the front of the bungalow and a gate leading out to the garage are also found in the garden. N.B. Within the large rear garden there is ample room to extend, subject to the usual permissions.