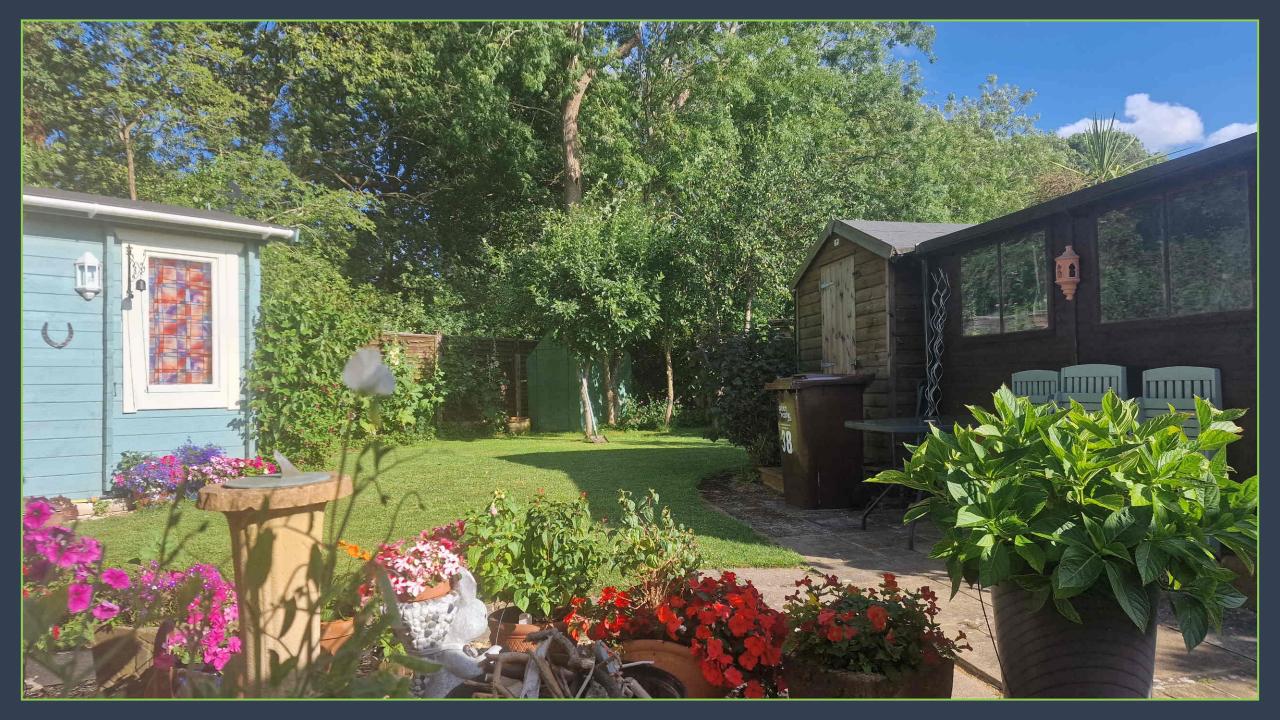

The rear garden is extremely well kept and divided into separate areas. A terrace wraps around the side of the house with hard standing and power for a hot tub, with a further seating area under a grape vine overlooking a small ornamental pond providing a tranquil area to relax in the afternoon sun. There is a vegetable and soft fruit garden, and several fruit trees located in the large area of lawns. Large timber shed/storage/workshop with power. Side access to the front of the bungalow and a gate leading out to the garage are also found in the garden. N.B. Within the large rear garden there is ample room to extend, subject to the usual permissions.