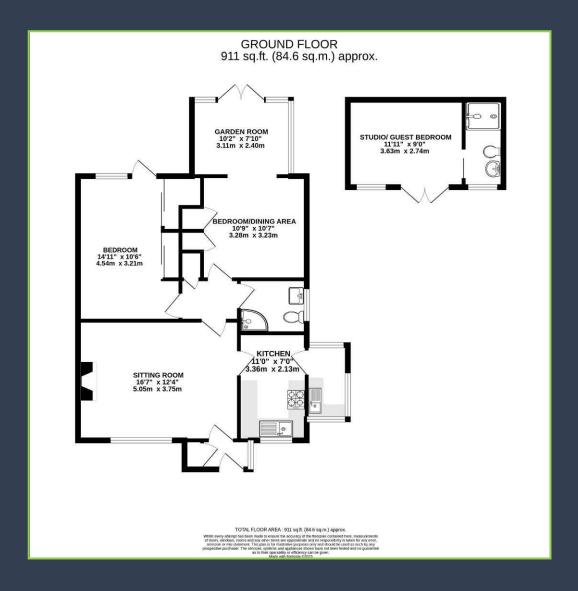

#### Floor Plan:

- Popular village location
- Close to the train station and local amenities
- Accommodation can easily be reversed to provide a rear lounge/diner and further bedroom
- 2 bedrooms
- Well-equipped modern kitchen
- Attractive larger than average landscaped rear garden
- Timber lodge in garden, ideal for treatment room, hair salon, etc.
- Garage
- No chain

### The Property:

A beautifully presented semi-detached bungalow, set at the end of an attractive cul-de-sac, and backing onto a wooded area. This attractive property is located close to the village centre of Barnham with its plethora of amenities and mainline train station to London. The versatile accommodation comprises of two bedrooms, a modern bathroom, a well-appointed kitchen, utility room, formal sitting room, and garden room.

Additional accommodation/studio office can be found in the generous rear garden. An attractive timber lodge has been constructed providing a further bedroom and shower room, all of which is plumbed into mains.