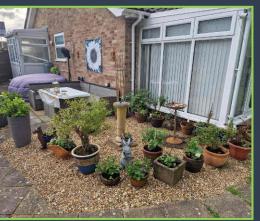

The rear garden is extremely well kept and divided into separate areas. A terrace wraps around the side of the house with hard standing and power for a hot tub, with a further seating area under a grape vine overlooking a small ornamental pond providing a tranquil area to relax in the afternoon sun. There is a vegetable and soft fruit garden, and several fruit trees located in the large area of lawns. Large timber shed/storage/workshop with power. Side access to the front of the bungalow and a gate leading out to the garage are also found in the garden. N.B. Within the large rear garden there is ample room to extend, subject to the usual permissions.