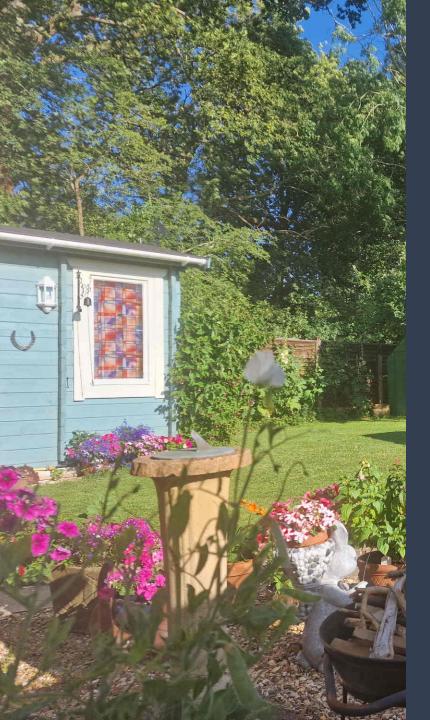

Additional accommodation/studio office can be found in the generous rear garden. An attractive timber lodge has been constructed providing a further bedroom and shower room, all of which is plumbed into mains.

The rear garden is extremely well kept and divided into separate areas. A terrace wraps around the side of the house with hard standing and power for a hot tub, with a further seating area under a grape vine overlooking a small ornamental pond providing a tranquil area to relax in the afternoon sun. There is a vegetable and soft fruit garden, and several fruit trees located in the large area of lawns. Large timber shed/storage/workshop with power. Side access to the front of the bungalow and a gate leading out to the garage are also found in the garden. N.B. Within the large rear garden there is ample room to extend, subject to the usual permissions.