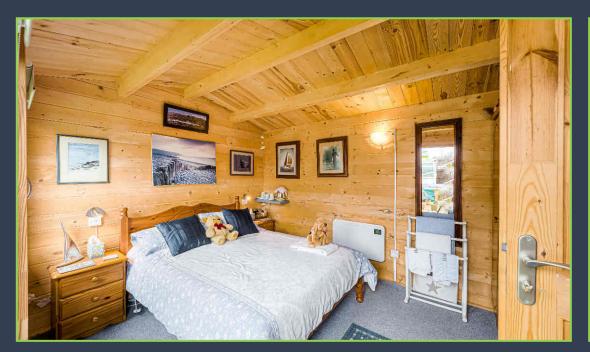

Additional accommodation/studio office can be found in the generous rear garden. An attractive timber lodge has been constructed providing a further bedroom and shower room, all of which is plumbed into mains.