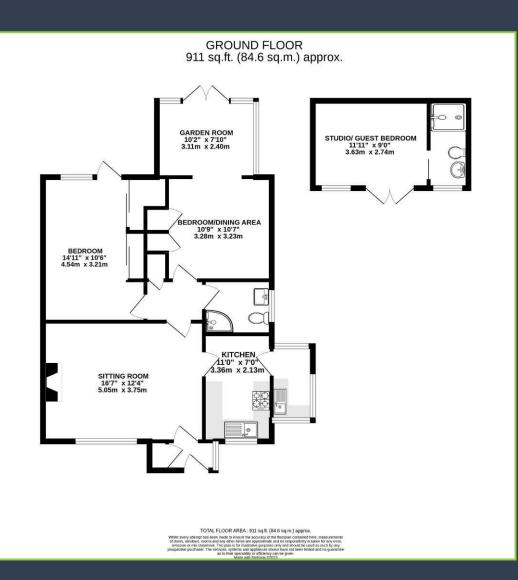

### Floor Plan:

- Popular village location
- Close to the train station and local amenities
- Versatile accommodation
- 2 bedrooms
- Well-equipped modern kitchen
- Attractive larger than average landscaped rear garden with timber lodge
- Garage
- No chain

### The Property:

A beautifully presented semi-detached bungalow, set at the end of an attractive cul-de-sac, and backing onto a wooded area. This attractive property is located close to the village centre of Barnham with its plethora of amenities and mainline train station to London. The versatile accommodation comprises of two bedrooms, a modern bathroom, a well-appointed kitchen, utility room, formal sitting room, and garden room.

Additional accommodation/studio office can be found in the generous rear garden. An attractive timber lodge has been constructed providing a further bedroom and shower room, all of which is plumbed into mains.