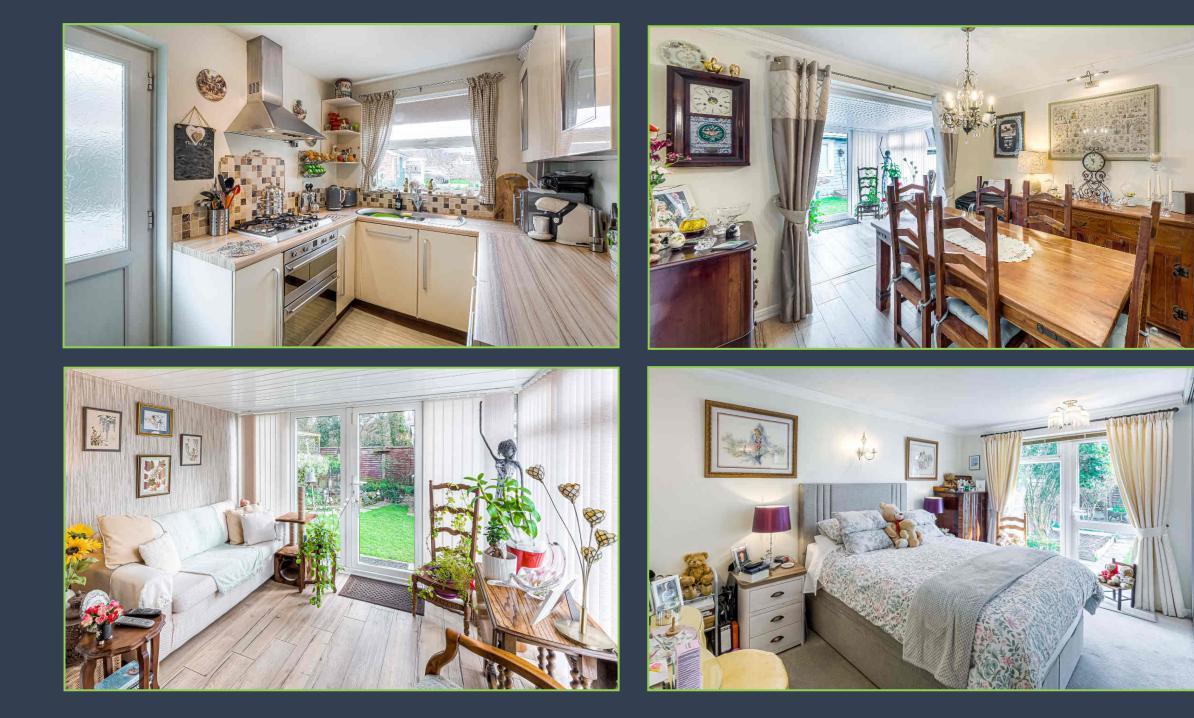

### The Property:

A beautifully presented semi-detached bungalow, set at the end of an attractive cul-de-sac, and backing onto a wooded area. This attractive property is located close to the village centre of Barnham with its plethora of amenities and mainline train station to London. The versatile accommodation comprises of two bedrooms, a modern bathroom, a well-appointed kitchen, utility room, formal sitting room, and garden room.

Additional accommodation/studio office can be found in the generous rear garden. An attractive timber lodge has been constructed providing a further bedroom and shower room, all of which is plumbed into mains.