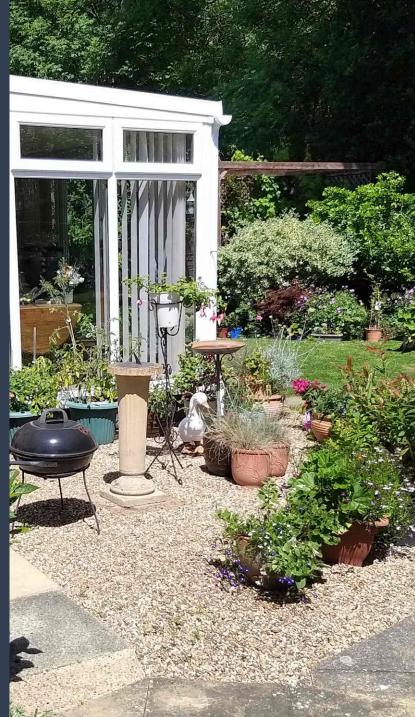

The rear garden is extremely well kept and divided into separate areas. A terrace wraps around the side of the house with hard standing and power for a hot tub, with a further seating area under a grape vine overlooking a small ornamental pond providing a tranquil area to relax in the afternoon sun. There is a vegetable and soft fruit garden and several fruit trees located in the large area of lawns. Two large timber sheds house storage and a workshop with power. Side access to the front of the bungalow and a gate leading out to the garage are also found in the garden.