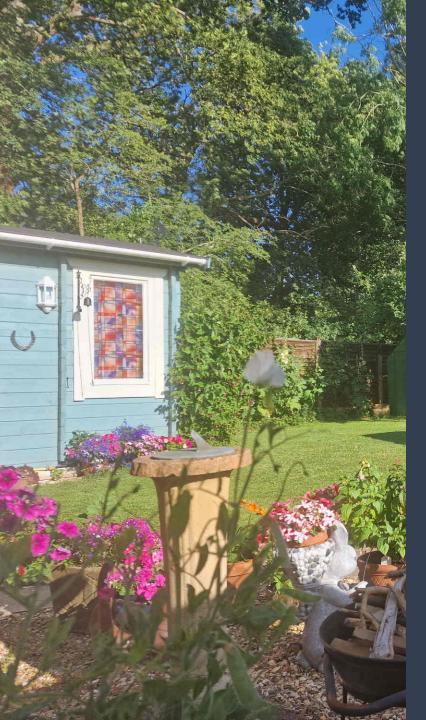

Additional accommodation/studio office can be found in the generous rear garden. An attractive timber lodge has been constructed providing a further bedroom and shower room, all of which is plumbed into mains.

The rear garden is extremely well kept and divided into separate areas. A terrace wraps around the side of the house with hard standing and power for a hot tub, with a further seating area under a grape vine overlooking a small ornamental pond providing a tranquil area to relax in the afternoon sun. There is a vegetable and soft fruit garden and several fruit trees located in the large area of lawns. Two large timber sheds house storage and a workshop with power. Side access to the front of the bungalow and a gate leading out to the garage are also found in the garden.