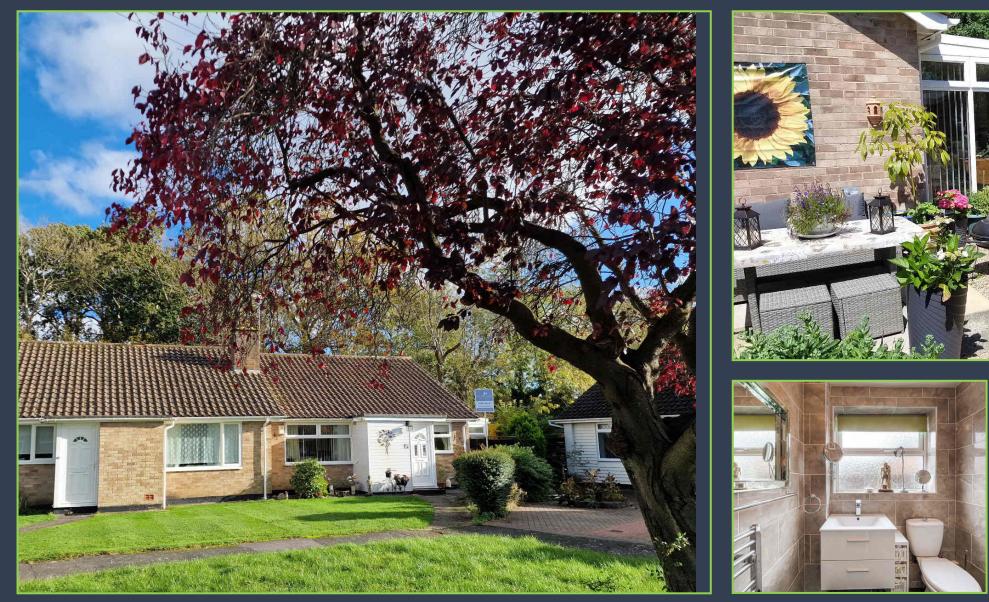

### The Property:

A beautifully presented semi-detached bungalow, set at the end of an attractive cul-de-sac, and backing onto a wooded area. This attractive property is located close to the village centre of Barnham with its plethora of amenities and mainline train station to London. The versatile accommodation comprises of two bedrooms, a modern bathroom, a well-appointed kitchen, utility room, formal sitting room, and garden room.

The rear garden is extremely well kept and divided into separate areas. A terrace wraps around the side of the house with hard standing and power for a hot tub, with a further seating area under a grape vine overlooking a small ornamental pond providing a tranquil area to relax in the afternoon sun. There is a vegetable and soft fruit garden and several fruit trees located in the large area of lawns. Two large timber sheds house storage and a workshop with power. Side access to the front of the bungalow and a gate leading out to the garage are also found in the garden.