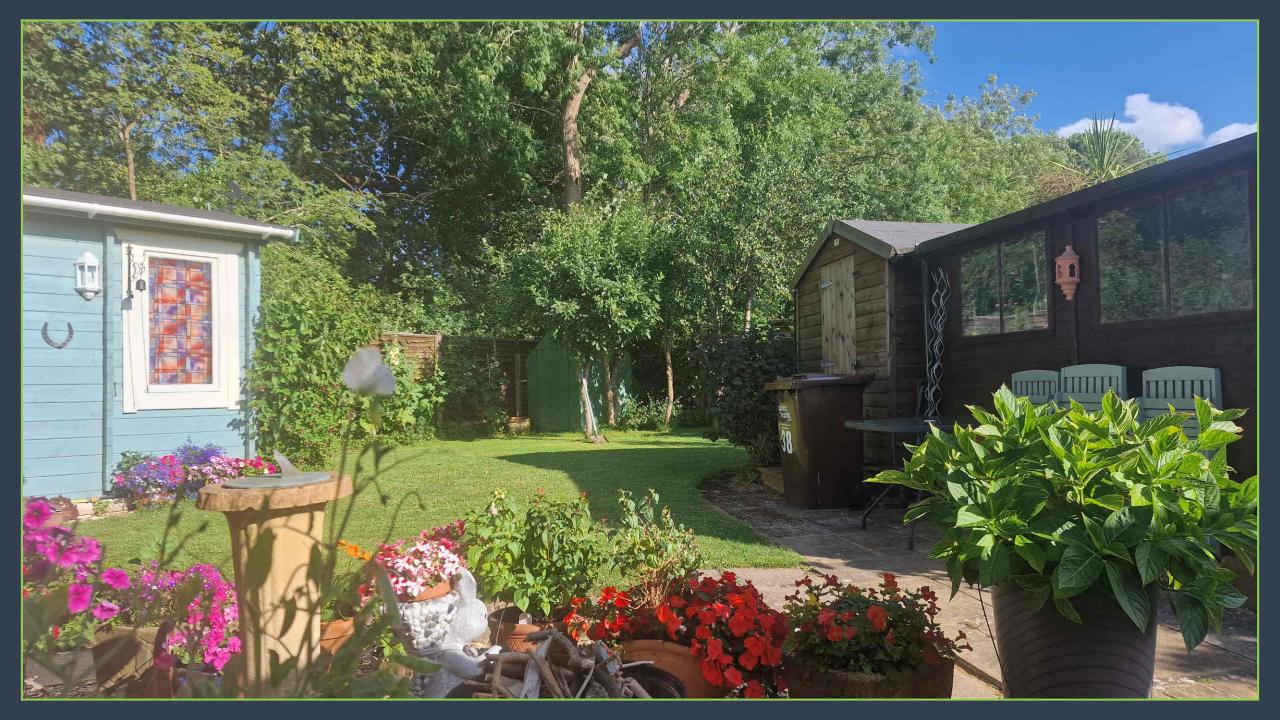

Additional accommodation/studio office can be found in the generous rear garden. An attractive timber lodge has been constructed providing a further bedroom and shower room, all of which is plumbed into mains.

The rear garden is extremely well kept and divided into separate areas. A terrace wraps around the side of the house with hard standing and power for a hot tub, with a further seating area under a grape vine overlooking a small ornamental pond providing a tranquil area to relax in the afternoon sun. There is a vegetable and soft fruit garden and several fruit trees located in the large area of lawns. Two large timber sheds house storage and a workshop with power. Side access to the front of the bungalow and a gate leading out to the garage are also found in the garden.