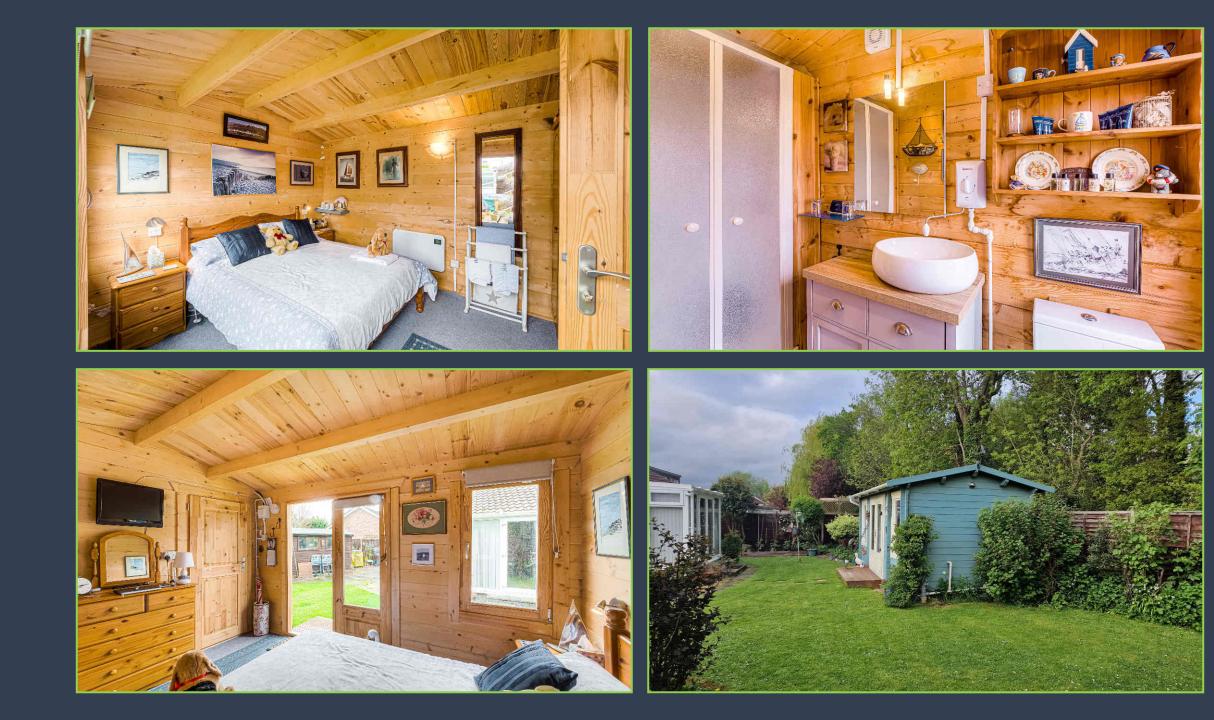

Additional accommodation/studio office can be found in the generous rear garden. An attractive timber lodge has been constructed providing a further bedroom and shower room, all of which is plumbed into mains.

The rear garden is extremely well kept and divided into separate areas. A terrace wraps around the side of the house with hard standing and power for a hot tub, with a further seating area under a grape vine overlooking a small ornamental pond providing a tranquil area to relax in the afternoon sun. There is a vegetable and soft fruit garden and several fruit trees located in the large area of lawns. Two large timber sheds house storage and a workshop with power. Side access to the front of the bungalow and a gate leading out to the garage are also found in the garden.