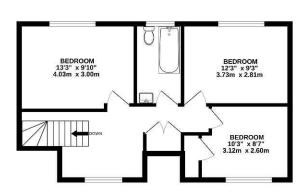

### Floor Plan:

- On the edge of Slindon Woods
- Delightful semi-rural location
- Well-presented throughout
- 4 bedrooms
- Kitchen/dining room
- Flexible accommodation
- Southwest facing rear garden backing onto paddocks
- Off road parking

1ST FLOOR 519 sq.ft. (48.2 sq.m.) approx.

#### TOTAL FLOOR AREA : 1500 sq.ft. (139.3 sq.m.) approx.

Whils every attempt has been made to ensure the accuracy of the floorplan contained here, measurements of doors, whows, notems and any other letems are approximate and no responsibility is taken for any error, omission or mis-statement. This plan is for illustrative purposes only and should be used as such by any prospective purchaser. The services, systems and appliances shown have not been tested and no guarantee as to their operability or efficiency can be given. Marke with Metronix C7023