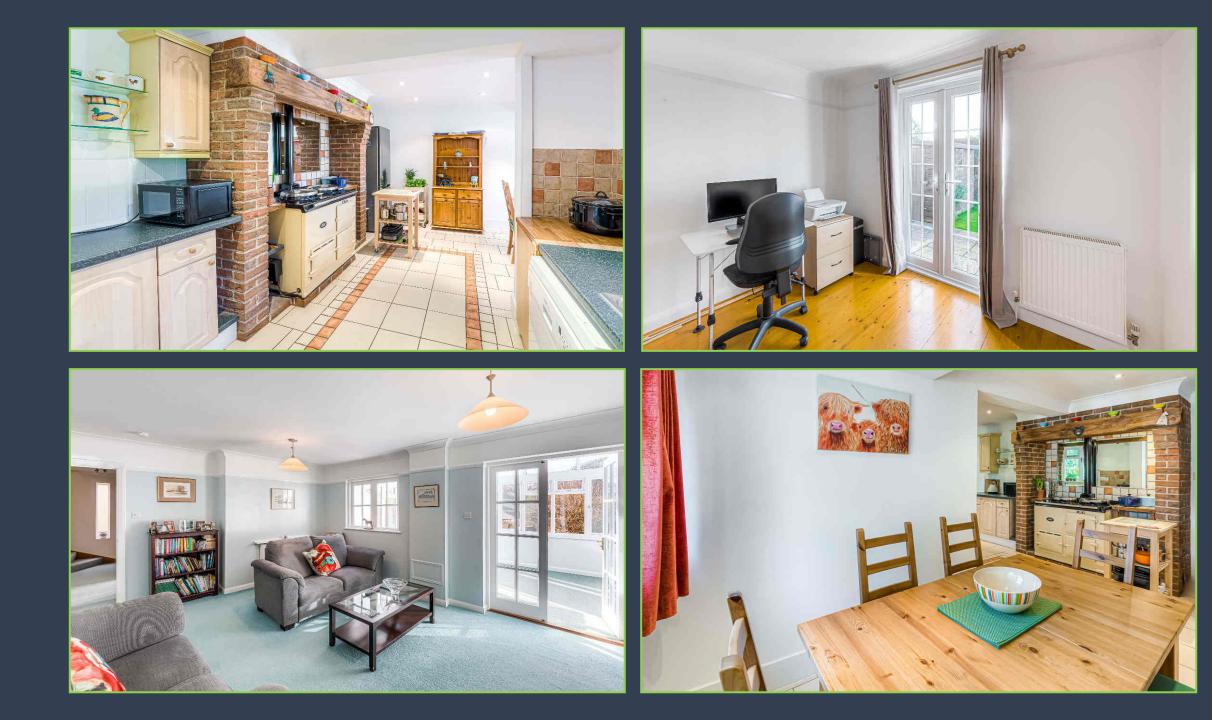

### The Property:

Situated on Dukes Road, a picturesque country road located on the fringes of the South Downs National Park and enjoying a stunning tree lined vista, is this attractive detached home.

This spacious home boasts accommodation arranged over two floors. The ground floor comprises of a sitting room, kitchen/dining room, garden room, study, bedroom, and a shower room. On the first floor there are two double bedrooms, one single bedroom and family bathroom.