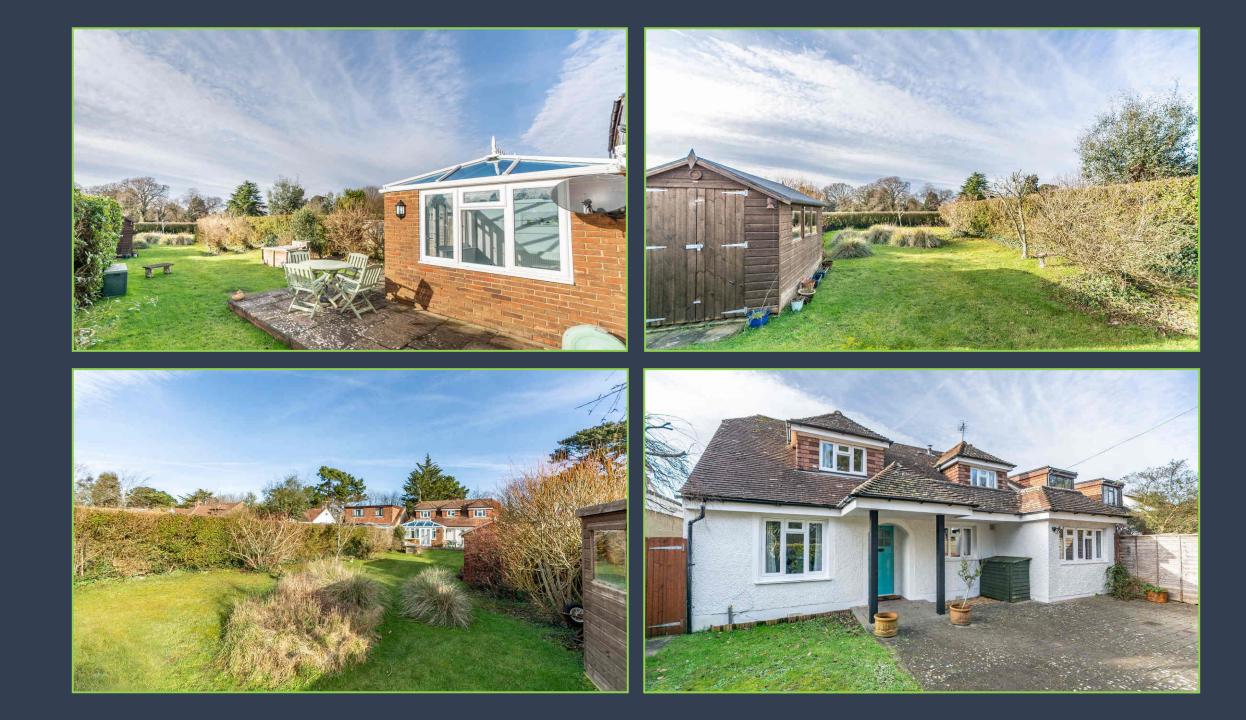

### The Property:

Situated on Dukes Road, a picturesque country road located on the fringes of the South Downs National Park and enjoying a stunning tree lined vista, is this attractive detached home.

This spacious home boasts accommodation arranged over two floors. The ground floor comprises of a sitting room, kitchen/dining room, garden room, study, bedroom, and a shower room. On the first floor there are two double bedrooms, one single bedroom and family bathroom.

Of particular note is the southwest facing rear garden, which is backing onto paddocks, and offers a fantastic degree of privacy.

To the front is a bloc paved driveway allowing parking for two cars.