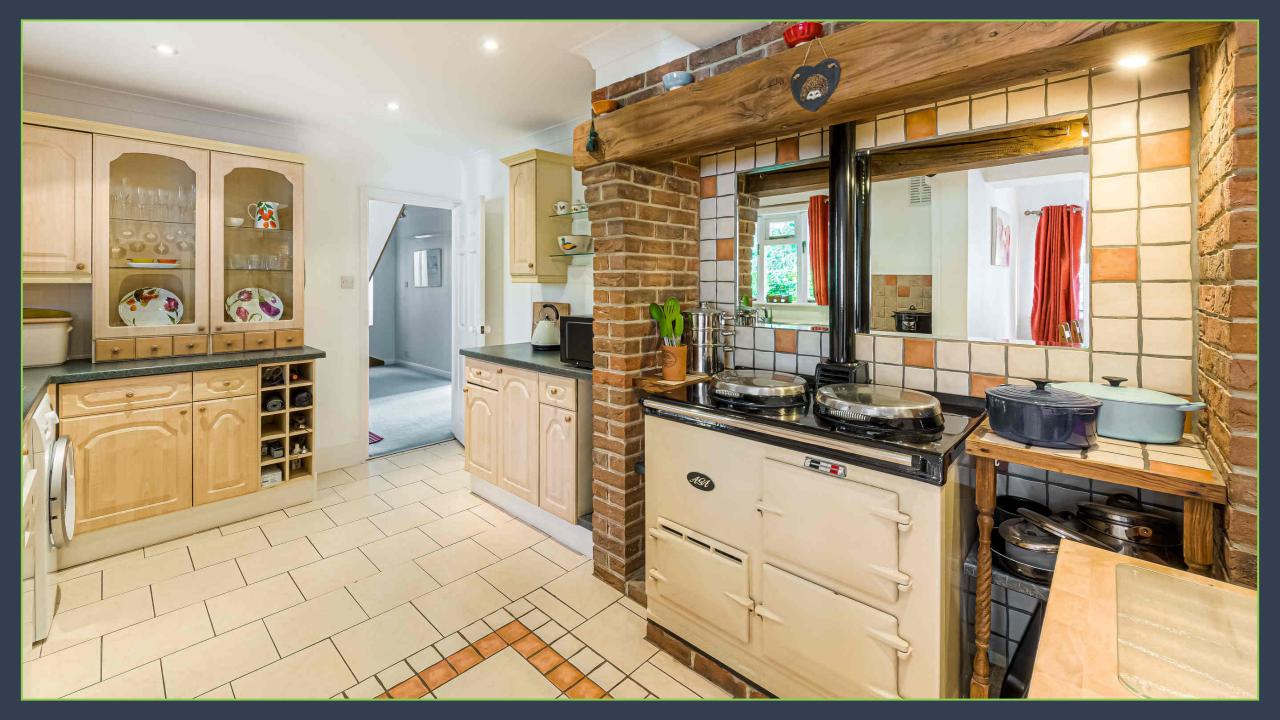

### The Property:

Situated on Dukes Road, a picturesque country road located on the fringes of the South Downs National Park and enjoying a stunning tree lined vista, is this attractive detached home.

This spacious home boasts accommodation arranged over two floors. The ground floor comprises of a sitting room, kitchen/dining room, garden room, study, bedroom, and a shower room. On the first floor there are two double bedrooms, one single bedroom and family bathroom.