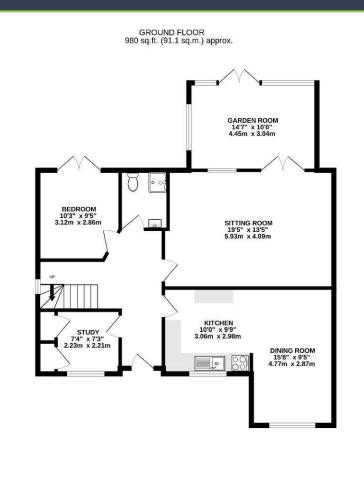

### Floor Plan:

- On the edge of Slindon Woods
- Delightful semi-rural location
- Well-presented throughout
- 4 bedrooms
- Kitchen/dining room
- Flexible accommodation
- Southwest facing rear garden backing onto paddocks
- Off road parking

1ST FLOOR 519 sq.ft. (48.2 sq.m.) approx.

#### TOTAL FLOOR AREA : 1500 sq.ft. (139.3 sq.m.) approx.

Whils every attempt has been made to ensure the accuracy of the floorplan contained here, measurements of doors, whows, notems and any other letems are approximate and no responsibility is taken for any error, omission or mis-statement. This plan is for illustrative purposes only and should be used as such by any prospective purchaser. The services, systems and appliances shown have not been tested and no guarantee as to their operability or efficiency can be given. Marke with Metronix C7023

### The Property:

Situated on Dukes Road, a picturesque country road located on the fringes of the South Downs National Park and enjoying a stunning tree lined vista, is this attractive detached home.

This spacious home boasts accommodation arranged over two floors. The ground floor comprises of a sitting room, kitchen/dining room, garden room, study, bedroom, and a shower room. On the first floor there are two double bedrooms, one single bedroom and family bathroom.