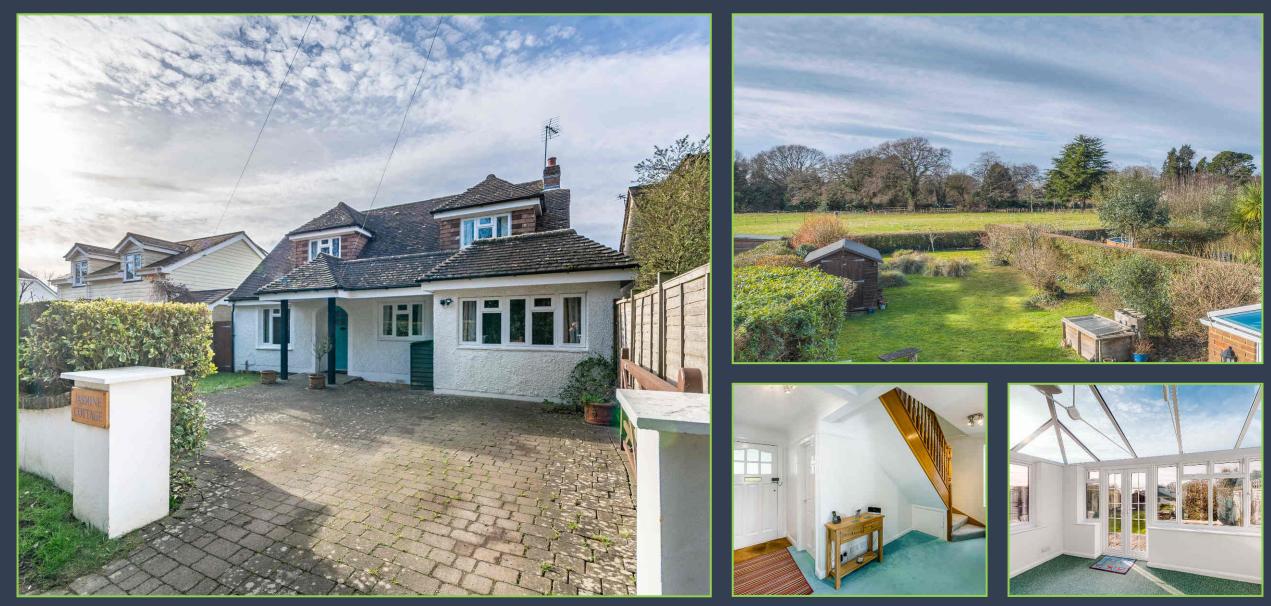

### The Property:

Situated on Dukes Road, a picturesque country road located on the fringes of the South Downs National Park and enjoying a stunning tree lined vista, is this attractive detached home.

This spacious home boasts accommodation arranged over two floors. The ground floor comprises of a sitting room, kitchen/dining room, garden room, study, bedroom, and a shower room. On the first floor there are two double bedrooms, one single bedroom and family bathroom.

Of particular note is the southwest facing rear garden, which is backing onto paddocks, and offers a fantastic degree of privacy.

To the front is a bloc paved driveway allowing parking for two cars.