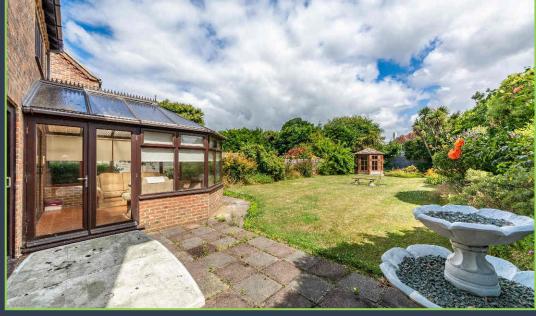

The spacious accommodation is arranged over two floors. The ground floor comprises a welcoming entrance hall, sitting room with feature bay window, garden room offering views over the rear lawns, formal dining room, kitchen with a range of inbuilt appliances, study and cloakroom.

To the first floor are four good size bedrooms, the principal bedroom boasts an ensuite with the remaining bedrooms being served by the family bathroom.

Of particular note is the attractive rear garden, which has been thoughtfully landscaped and is mainly laid to lawn, with mature borders around the perimeter.