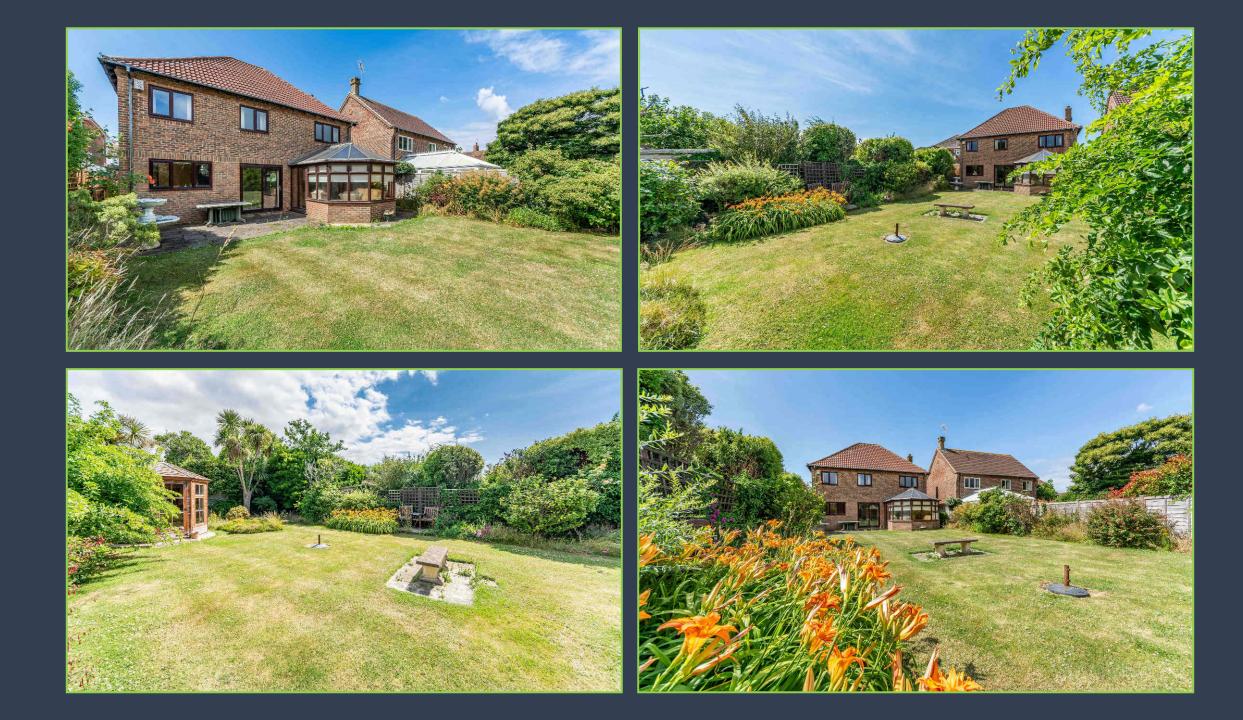

To the first floor are four good size bedrooms, the principal bedroom boasts an ensuite with the remaining bedrooms being served by the family bathroom.

Of particular note is the attractive rear garden, which has been thoughtfully landscaped and is mainly laid to lawn, with mature borders around the perimeter.