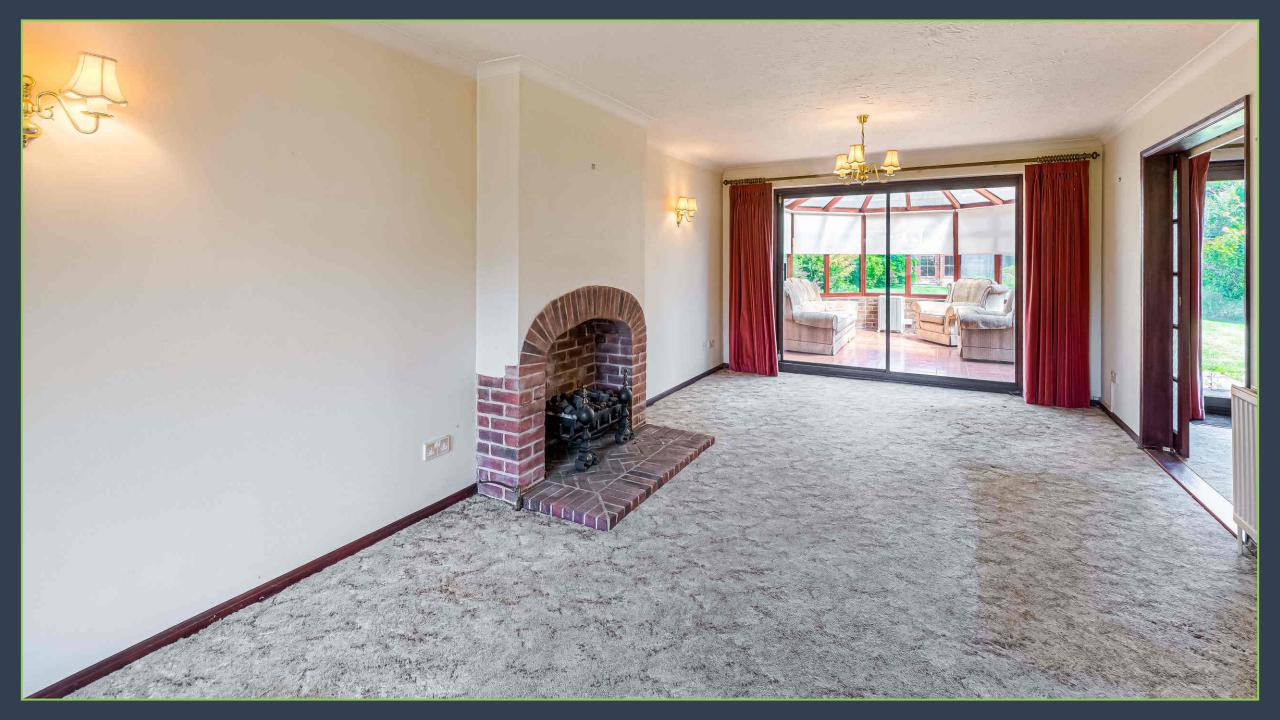

The spacious accommodation is arranged over two floors. The ground floor comprises a welcoming entrance hall, sitting room with feature bay window, garden room offering views over the rear lawns, formal dining room, kitchen with a range of inbuilt appliances, study and cloakroom.