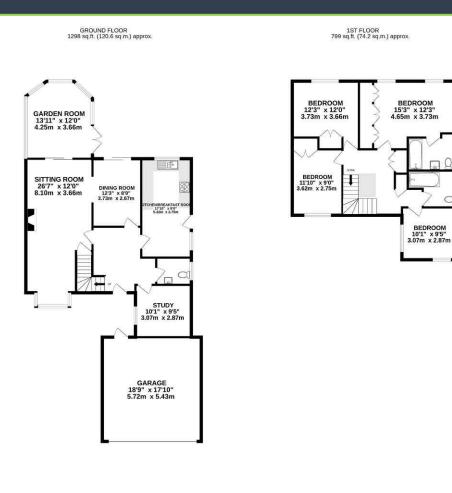

### Floor Plan:

- Situated on the Summerley Private Marine Estate
- No onward chain
- 4 bedrooms
- Ensuite to principal bedroom
- 4 reception rooms
- Delightful rear garden
- Large amount of parking to the front
- Double garage

TOTAL FLOOR AREA : 2097 sq.ft. (194.9 sq.m.) approx. Whilst every attempt his been made to ensure the accuracy of the floorplan contained tere, measurements of doors, wholevs, ensure and any other terms are approximate and to responsible to the same his any enonisotion or mice samemer. The plant is for literative porpores only and solutible to each as add by any response to the samemer. The plant is for literative porpores only and solutible to each as a dot by any response to the same environment of the same environment of the same environment as to literate carefully or difference on the gran.

The spacious accommodation is arranged over two floors. The ground floor comprises a welcoming entrance hall, sitting room with feature bay window, garden room offering views over the rear lawns, formal dining room, kitchen with a range of inbuilt appliances, study and cloakroom.

To the first floor are four good size bedrooms, the principal bedroom boasts an ensuite with the remaining bedrooms being served by the family bathroom.

Of particular note is the attractive rear garden, which has been thoughtfully landscaped and is mainly laid to lawn, with mature borders around the perimeter.