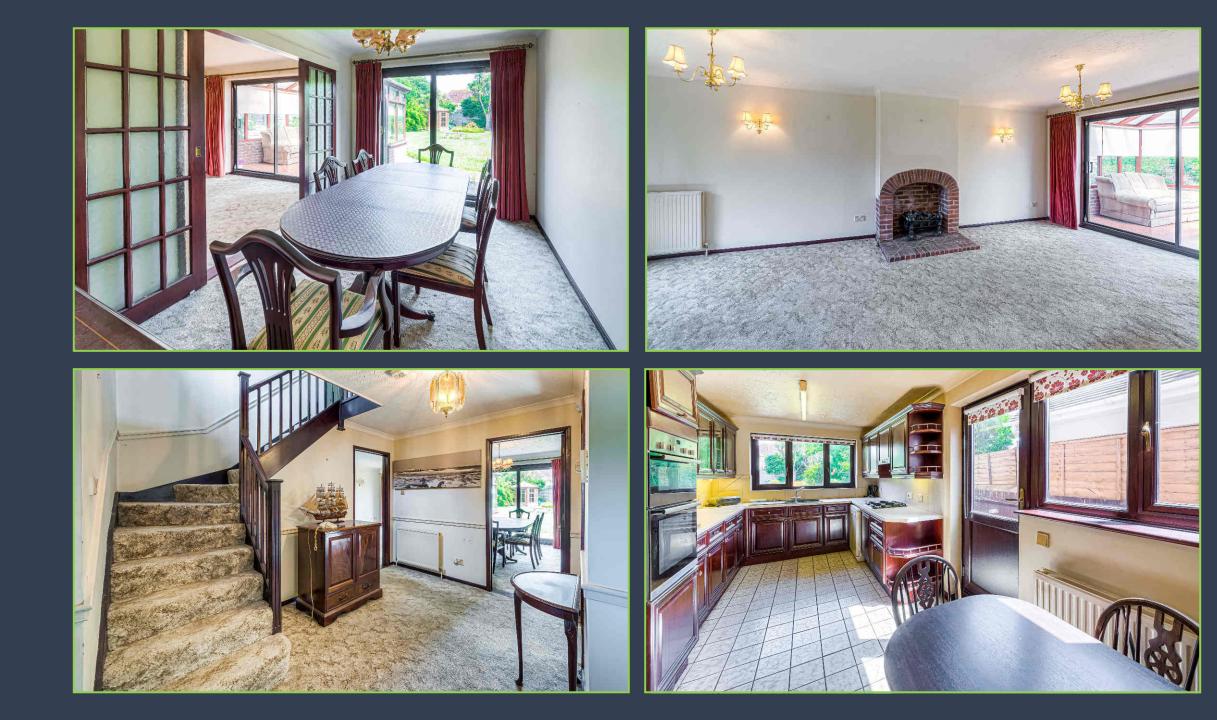

The spacious accommodation is arranged over two floors. The ground floor comprises a welcoming entrance hall, sitting room with feature bay window, garden room offering views over the rear lawns, formal dining room, kitchen with a range of inbuilt appliances, study and cloakroom.