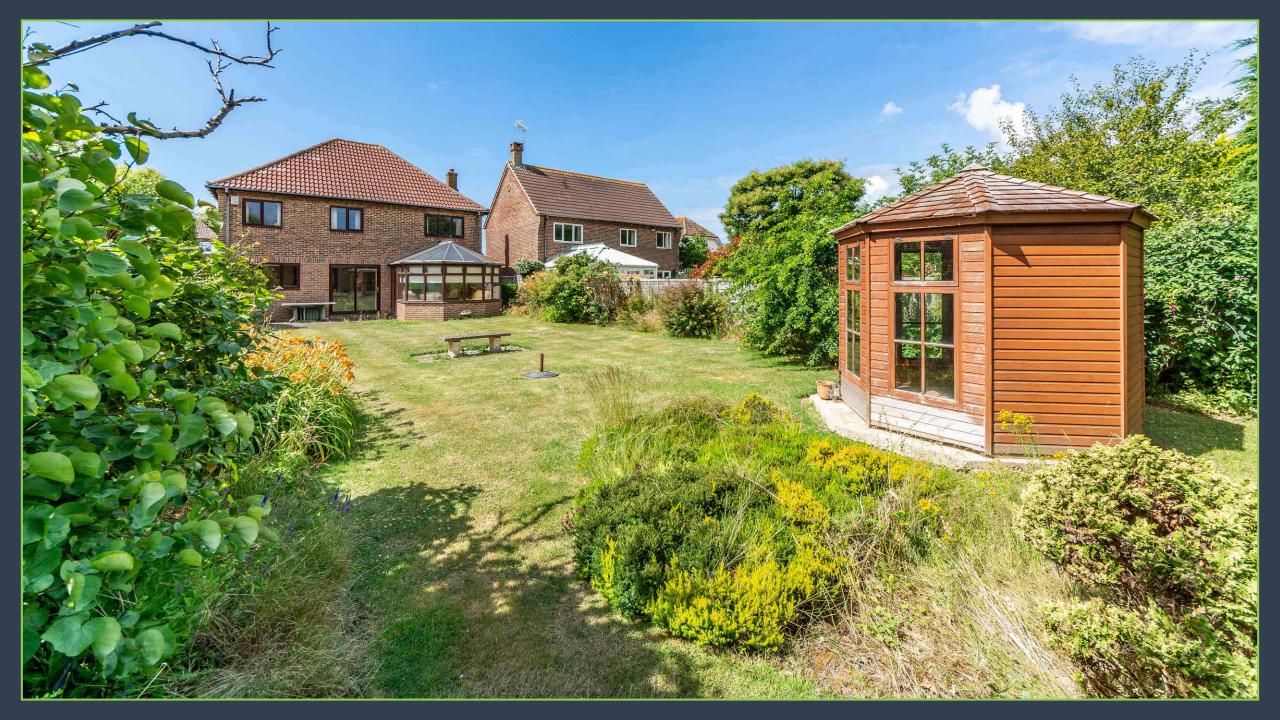

To the first floor are four good size bedrooms, the principal bedroom boasts an ensuite with the remaining bedrooms being served by the family bathroom.

Of particular note is the attractive rear garden, which has been thoughtfully landscaped and is mainly laid to lawn, with mature borders around the perimeter.

To the front is a driveway offering a large amount of parking as well as access to a double garage which is fitted with an electric door.