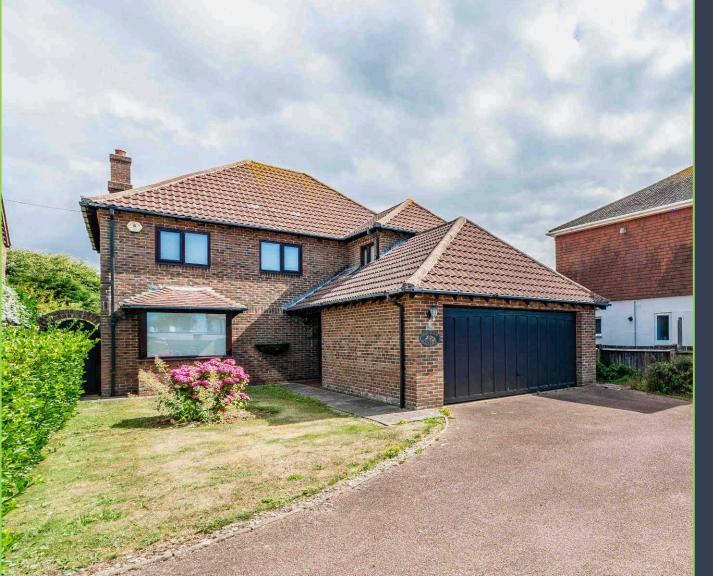

### The Property:

Offered to the market with no forward chain is this handsome detached home. This spacious property is situated within the highly regarded Summerley Private Marine Estate, with the property occupying a position within striking distance to the seafront and local amenities.

To the front is a driveway offering a large amount of parking as well as access to a double garage which is fitted with an electric door.