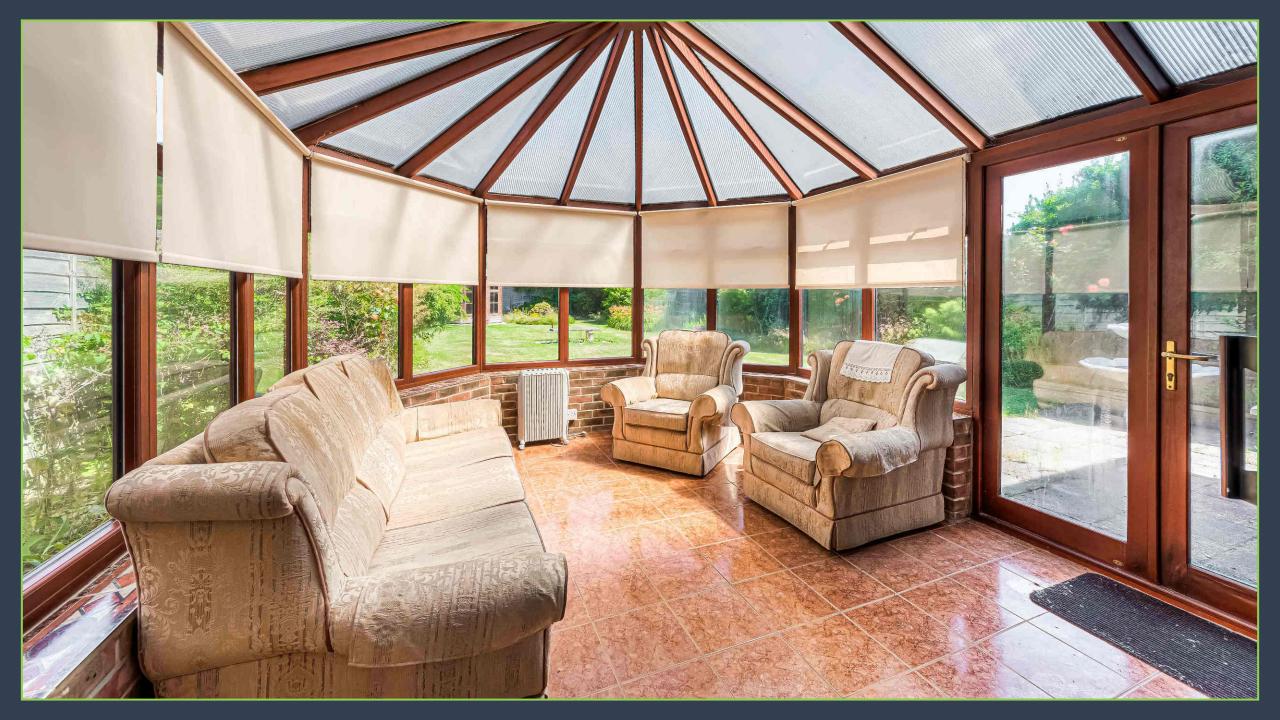

The spacious accommodation is arranged over two floors. The ground floor comprises a welcoming entrance hall, sitting room with feature bay window, garden room offering views over the rear lawns, formal dining room, kitchen with a range of inbuilt appliances, study and cloakroom.

To the first floor are four good size bedrooms, the principal bedroom boasts an ensuite with the remaining bedrooms being served by the family bathroom.

Of particular note is the attractive rear garden, which has been thoughtfully landscaped and is mainly laid to lawn, with mature borders around the perimeter.