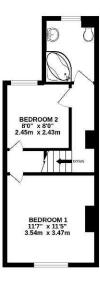

### Floor Plan:

- Semi-rural location
- Quiet country lane
- Extended
- Stunning open plan kitchen/diner
- Sunny aspect rear garden
- Views over fields to the front
- 2 bedrooms
- Refitted bathroom

GROUND FLOOR 508 sq.ft. (47.2 sq.m.) approx. 1ST FLOOR 302 sq.ft. (28.1 sq.m.) approx.

#### TOTAL FLOOR AREA: 811 sq.ft. (75.3 sq.m.) approx.

Whilst every altering has been made to ensure the occurry of the flooping notistive there, measurements of doors, whethors, months and any other been are approximate and or responsibility is taken for any error, protection and any other been are approximate and or responsibility to take for any error, protective purchase. The services, sogether and applicates about have not been easied and no guarantee as to their operatingly or efficiency can be given.

The accommodation is set over two floors, with the ground floor comprising a stunning modern open plan kitchen/diner and a formal sitting room. Two bedrooms and a modern family bathroom are located on the first floor.