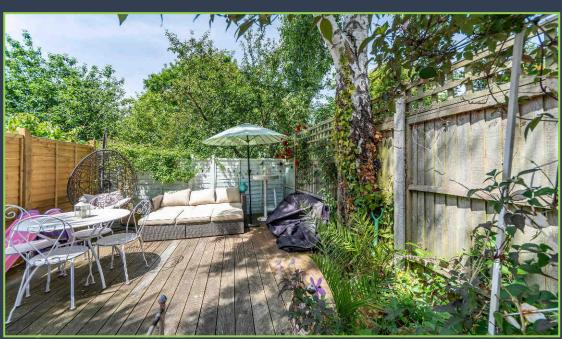

Of particular note is the attractive west facing rear garden, which boasts an area of lawn bordered by mature flower beds and a decked sun terrace at the far end.