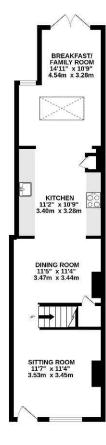

### Floor Plan:

- Semi-rural location
- Quiet country lane
- Extended
- Stunning open plan kitchen/diner
- Sunny aspect rear garden
- Views over fields to the front
- 2 bedrooms
- Refitted bathroom

GROUND FLOOR 508 sq.ft. (47.2 sq.m.) approx. 1ST FLOOR 302 sq.ft. (28.1 sq.m.) approx.

#### TOTAL FLOOR AREA: 811 sq.ft. (75.3 sq.m.) approx.

Whilst every altering has been made to ensure the occurry of the flooping notistive there, measurements of doors, whethors, months and any other been are approximate and or responsibility is taken for any error, protection and any other been are approximate and or responsibility to take for any error, protective purchase. The services, sogether and applicates about have not been easied and no guarantee as to their operatingly or efficiency can be given.

The accommodation is set over two floors, with the ground floor comprising a stunning modern open plan kitchen/diner and a formal sitting room. Two bedrooms and a modern family bathroom are located on the first floor.