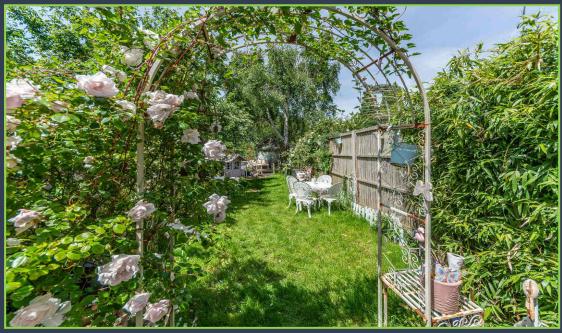

Of particular note is the attractive west facing rear garden, which boasts an area of lawn bordered by mature flower beds and a decked sun terrace at the far end.