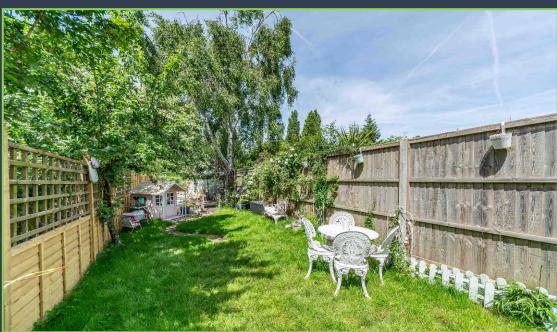

Of particular note is the attractive west facing rear garden, which boasts an area of lawn bordered by mature flower beds and a decked sun terrace at the far end.