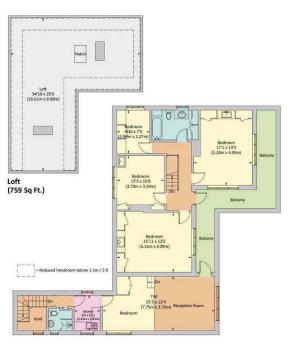

#### **SEA DRIVE, PO22**

Approx. gross internal area House = 2435 Sq Ft. / 226.3 Sq M Flat = 481 Sq Ft. / 44.7 Sq M Loft = 759 Sq Ft. / 70.5 Sq M Total = 3675 Sq Ft. / 341.5 Sq M (Excluding Void)

Ground Floor (1578 Sq Ft.) (Excluding Flat)

First Floor (857 Sq Ft.) (Excluding Void / Flat)

Illustration for identification purposes only, measurements are approximate, not to scale. FloorplansUsketch.com © 2022 (ID858301)

The first-floor layout is of note, currently set up to offer four bedrooms and a family bathroom, with the addition of a separate adjoining annex. The annex which can be accessed from either the first-floor balcony or from a staircase at the rear of the property and can be used independently of the house, with accommodation providing a large open plan bedroom/reception space, separate kitchen and shower room. This could equally be an extension of the main house.