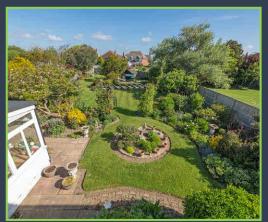

To the front of the property is a large driveway, a tandem garage and an area of lawn with established flowerbeds and a small pond.

The rear garden has been exquisitely landscaped and is mainly laid to lawn, with areas of mature planting and terrace.