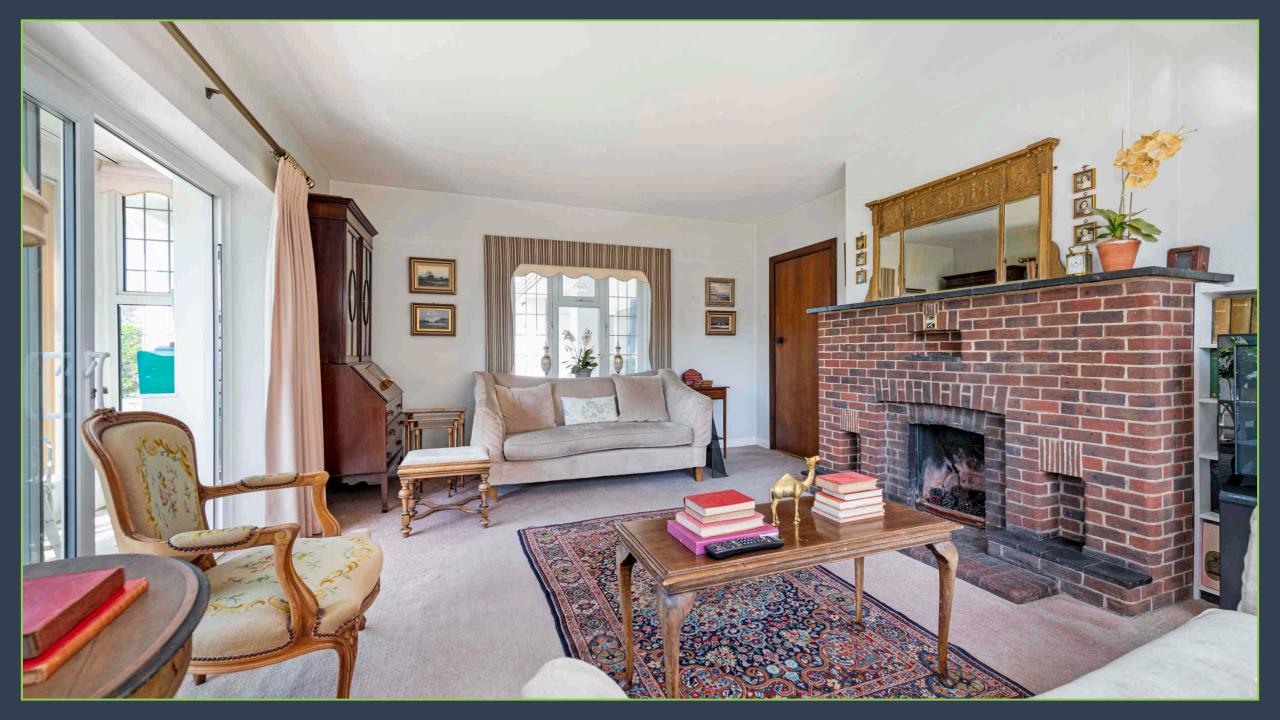

The versatile accommodation is arranged over two floors, with the ground floor comprising a welcoming entrance hall, four reception rooms including a formal sitting and dining room, kitchen, boot room and utility (with shower and cloakroom facilities).