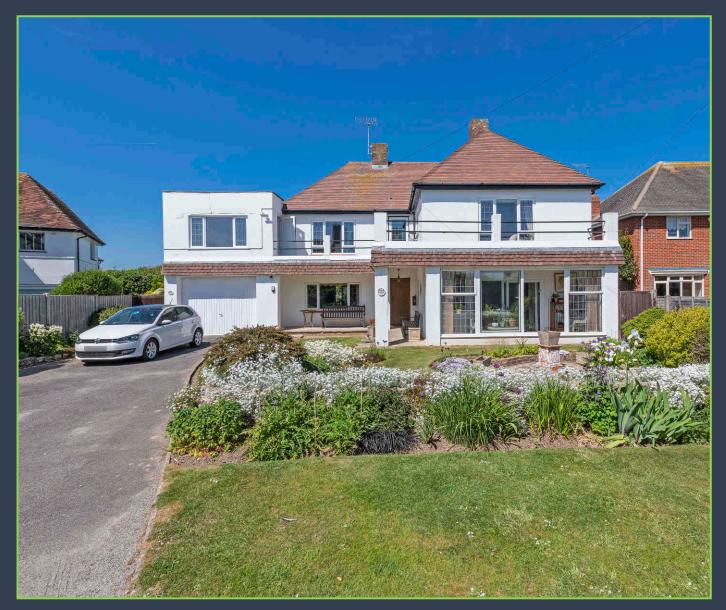

#### The Property:

Located in a prominent position (one row back from the beach) within this exclusive private marine estate, is this handsome 1930's period home. This spacious property has remained in the same family for nearly 50 years and is offered now to the market for the first time since their ownership.

To the front of the property is a large driveway, a tandem garage and an area of lawn with established flowerbeds and a small pond.

The rear garden has been exquisitely landscaped and is mainly laid to lawn, with areas of mature planting and terrace.