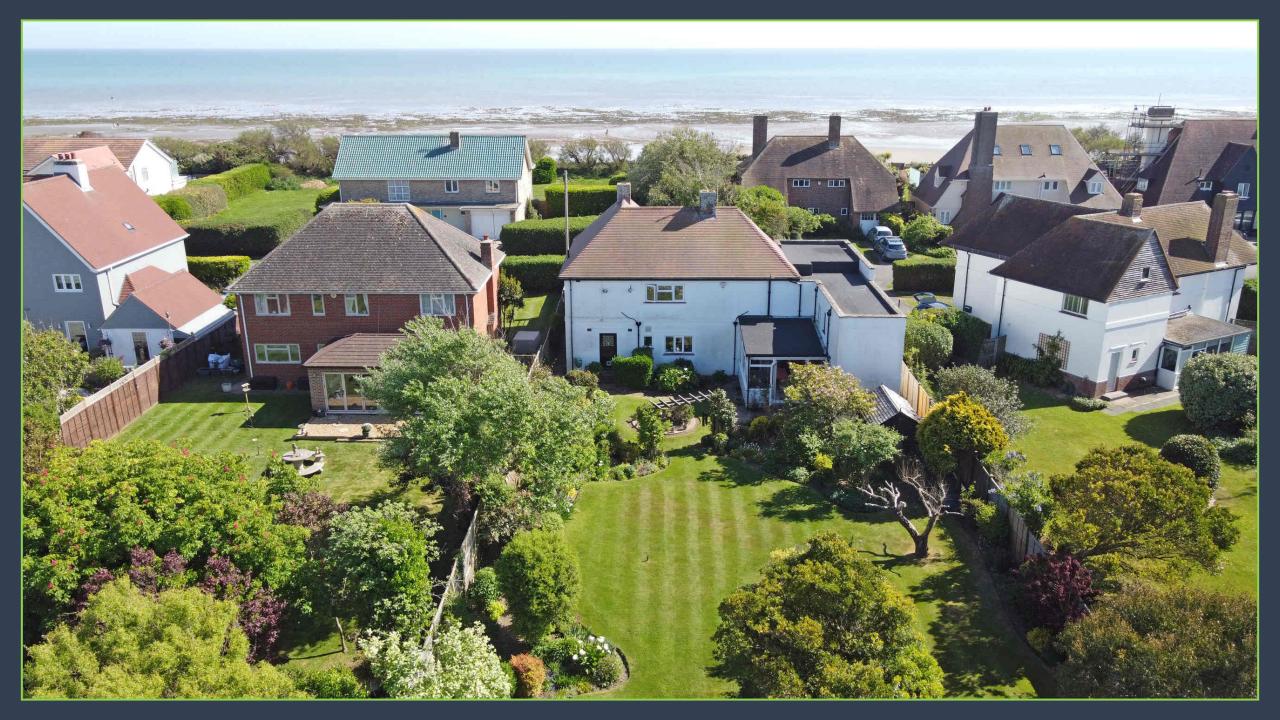

#### The Property:

Located in a prominent position (one row back from the beach) within this exclusive private marine estate, is this handsome 1930's period home. This spacious property has remained in the same family for nearly 50 years and is offered now to the market for the first time since their ownership.

To the front of the property is a large driveway, a tandem garage and an area of lawn with established flowerbeds and a small pond.

The rear garden has been exquisitely landscaped and is mainly laid to lawn, with areas of mature planting and terrace.

#### The Location:

Located on the Summerley Estate, a sought after Private Marine Estate, this property enjoys being in close proximity to the delightful and peaceful beach, just over half a mile to Felpham Village, which offers a good range of amenities. The mainline railway connections are found in Bognor Regis and Barnham, with Barnham having the fastest access to London Victoria or London Bridge in 1 hour 25 minutes and is also a mainline to Portsmouth and Southampton.