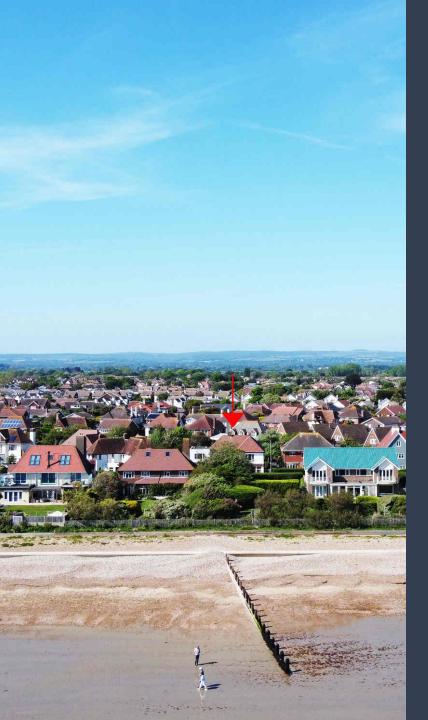

#### The Property:

Located in a prominent position (one row back from the beach) within this exclusive private marine estate, is this handsome 1930's period home. This spacious property has remained in the same family for nearly 50 years and is offered now to the market for the first time since their ownership.

#### The Location:

Located on the Summerley Estate, a sought after Private Marine Estate, this property enjoys being in close proximity to the delightful and peaceful beach, just over half a mile to Felpham Village, which offers a good range of amenities. The mainline railway connections are found in Bognor Regis and Barnham, with Barnham having the fastest access to London Victoria or London Bridge in 1 hour 25 minutes and is also a mainline to Portsmouth and Southampton.