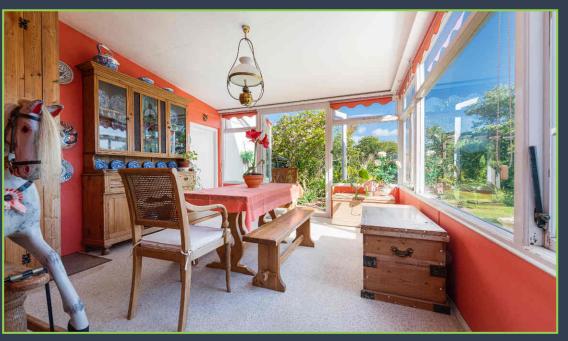

The versatile accommodation is arranged over two floors, with the ground floor comprising a welcoming entrance hall, four reception rooms including a formal sitting and dining room, kitchen, boot room and utility (with shower and cloakroom facilities).

To the front of the property is a large driveway, a tandem garage and an area of lawn with established flowerbeds and a small pond.

The rear garden has been exquisitely landscaped and is mainly laid to lawn, with areas of mature planting and terrace.