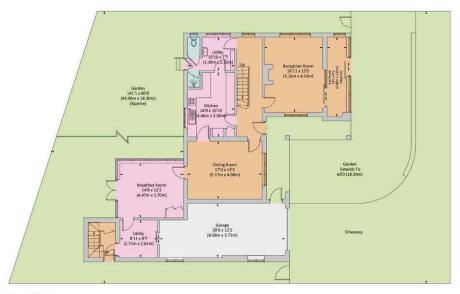

#### **SEA DRIVE, PO22**

Approx. gross internal area House = 2435 Sq Ft. / 226.3 Sq M Flat = 481 Sq Ft. / 44.7 Sq M Loft = 759 Sq Ft. / 70.5 Sq M Total = 3675 Sq Ft. / 341.5 Sq M (Excluding Void)

Ground Floor (1578 Sq Ft.) (Excluding Flat)

The versatile accommodation is arranged over two floors, with the ground floor comprising a welcoming entrance hall, four reception rooms including a formal sitting and dining room, kitchen, boot room and utility (with shower and cloakroom facilities).