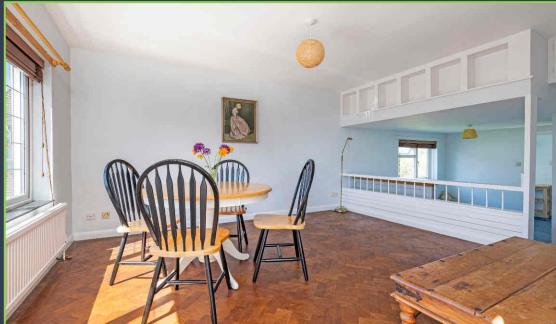

The versatile accommodation is arranged over two floors, with the ground floor comprising a welcoming entrance hall, four reception rooms including a formal sitting and dining room, kitchen, boot room and utility (with shower and cloakroom facilities).

The first-floor layout is of note, currently set up to offer four bedrooms and a family bathroom, with the addition of a separate adjoining annex. The annex which can be accessed from either the first-floor balcony or from a staircase at the rear of the property and can be used independently of the house, with accommodation providing a large open plan bedroom/reception space, separate kitchen and shower room. This could equally be an extension of the main house.