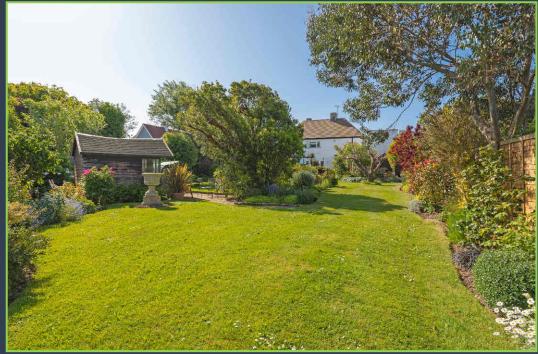

To the front of the property is a large driveway, a tandem garage and an area of lawn with established flowerbeds and a small pond.

The rear garden has been exquisitely landscaped and is mainly laid to lawn, with areas of mature planting and terrace.