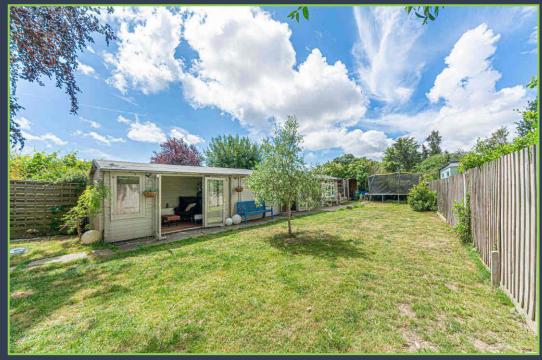

To the front of the property is a private driveway that offers parking for several cars. The rear garden is particularly attractive, being a good size backing onto open land offering a great deal of privacy, with the additional benefit of several timber outbuildings with power and light which would lend themselves to a multitude of uses.