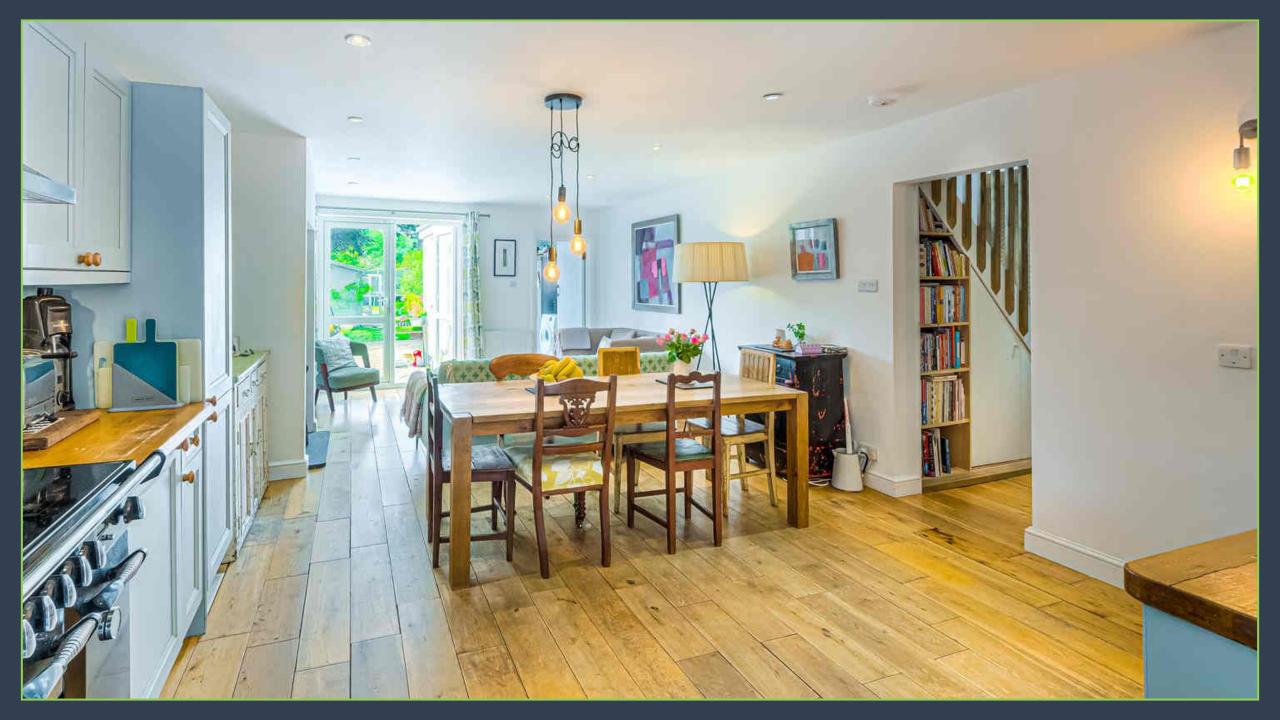

### The Property:

Situated on Dukes Road, a pretty country road on the edge of the South Downs National Park and fronted by woodland, is this attractive home.

Enjoying this semi-rural position, this spacious versatile home offers accommodation comprising of a welcoming entrance hall, open plan entertaining space with lounge/kitchen/dining area and patio doors opening out onto the rear garden, utility room, two bedrooms and a family bathroom on the ground floor. The first floor comprises of two further double bedrooms.

To the front of the property is a private driveway that offers parking for several cars. The rear garden is particularly attractive, being a good size backing onto open land offering a great deal of privacy, with the additional benefit of several timber outbuildings with power and light which would lend themselves to a multitude of uses.