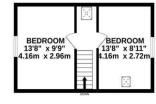

#### 1ST FLOOR 303 sq.ft. (28.2 sq.m.) approx.

### The Property:

Situated on Dukes Road, a pretty country road on the edge of the South Downs National Park and fronted by woodland, is this attractive home.

Enjoying this semi-rural position, this spacious versatile home offers accommodation comprising of a welcoming entrance hall, open plan entertaining space with lounge/kitchen/dining area and patio doors opening out onto the rear garden, utility room, two bedrooms and a family bathroom on the ground floor. The first floor comprises of two further double bedrooms.