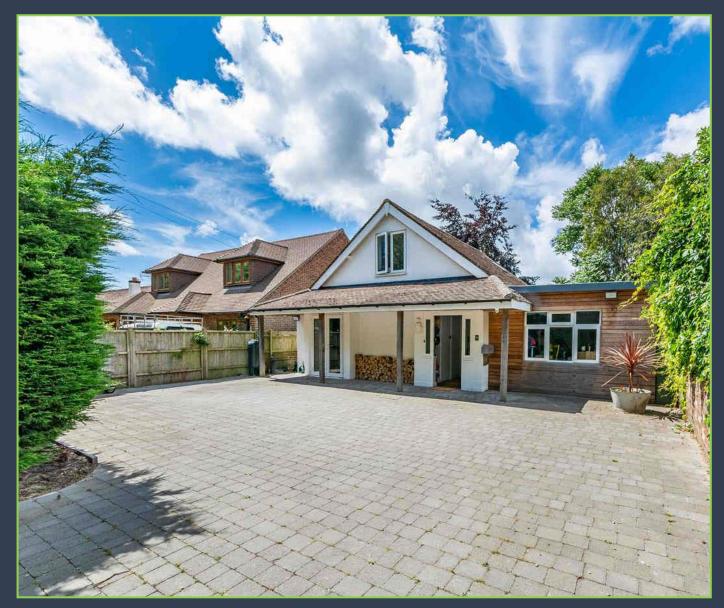

### The Property:

Situated on Dukes Road, a pretty country road on the edge of the South Downs National Park and fronted by woodland, is this attractive home.

Enjoying this semi-rural position, this spacious versatile home offers accommodation comprising of a welcoming entrance hall, open plan entertaining space with lounge/kitchen/dining area and patio doors opening out onto the rear garden, utility room, two bedrooms and a family bathroom on the ground floor. The first floor comprises of two further double bedrooms.

To the front of the property is a private driveway that offers parking for several cars. The rear garden is particularly attractive, being a good size backing onto open land offering a great deal of privacy, with the additional benefit of several timber outbuildings with power and light which would lend themselves to a multitude of uses.