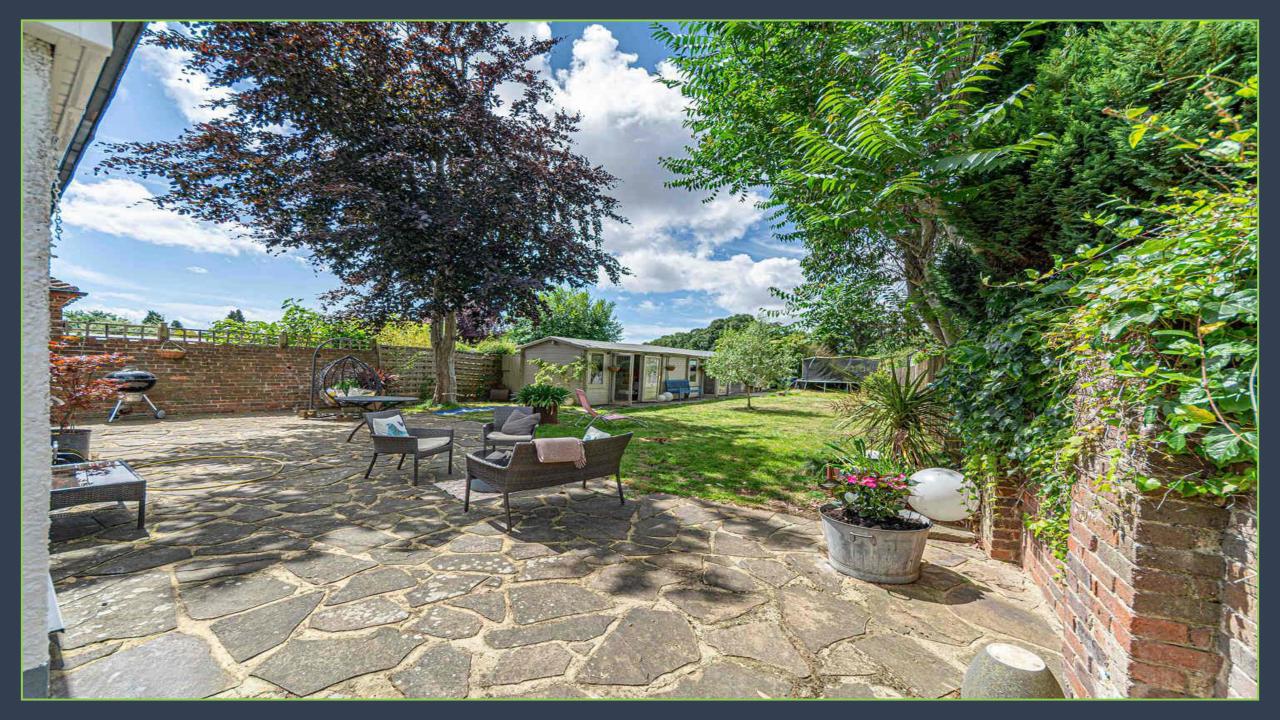

To the front of the property is a private driveway that offers parking for several cars. The rear garden is particularly attractive, being a good size backing onto open land offering a great deal of privacy, with the additional benefit of several timber outbuildings with power and light which would lend themselves to a multitude of uses.