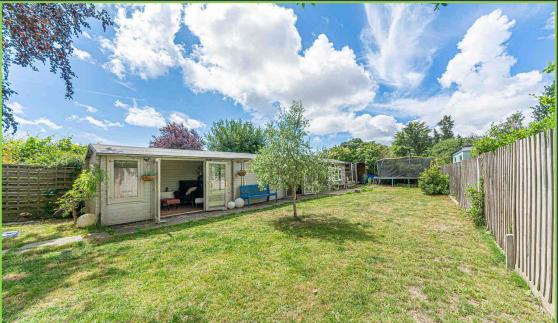

To the front of the property is a private driveway that offers parking for several cars. The rear garden is particularly attractive, being a good size backing onto open land offering a great deal of privacy, with the additional benefit of several timber outbuildings with power and light which would lend themselves to a multitude of uses.