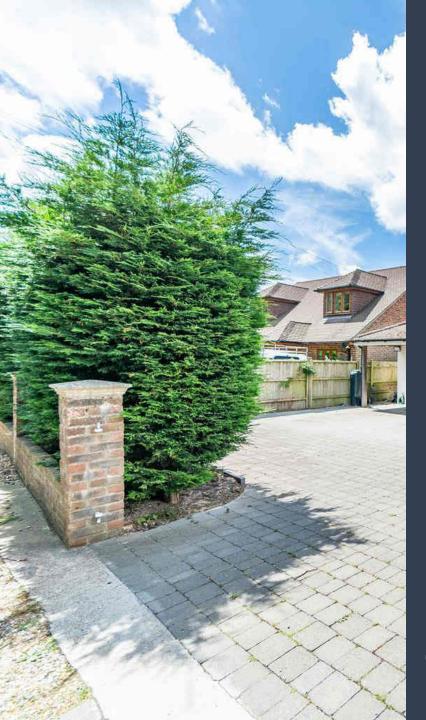

To the front of the property is a private driveway that offers parking for several cars. The rear garden is particularly attractive, being a good size backing onto open land offering a great deal of privacy, with the additional benefit of several timber outbuildings with power and light which would lend themselves to a multitude of uses.