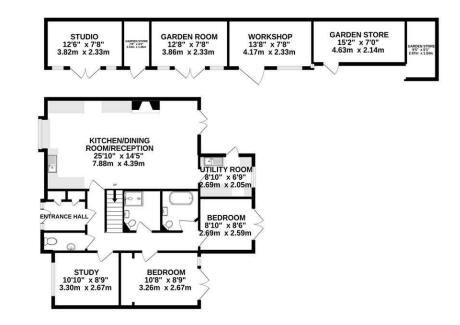

9 Dukes Road Fontwell Arundel BN18 0SP

01243 940940 | barnham@pegasusproperties.co.uk www.pegasusproperties.co.uk

4 Bedroom Detached Chalet Bungalow £675,000 Freehold

GROUND FLOOR 1430 sq.ft. (132.8 sq.m.) approx.

#### 1ST FLOOR 303 sq.ft. (28.2 sq.m.) approx.

### Floor Plan:

- Delightful semi-rural location
- South west facing garden backing onto paddocks
- 4 bedrooms
- En-suite and family bathroom
- Open plan lounge/kitchen/dining area
- On the edge of Slindon Woods
- Beautifully presented

#### TOTAL FLOOR AREA: 1733 sq.ft. (161.0 sq.m.) approx.

Whilst every attempt has been made to ensure the accuracy of the floorplan contained here, measurements of doors, windows, noms and any other litens are approximate and no responsibility is taken for any error, omission or mis-statement. This plan is for illustrative purposes only and should be used as such by any prospective purchaser. The services, systems and appliances shown have not been tested and no guarantee as to their operability or efficiency can be given. Made with Metropax 62022