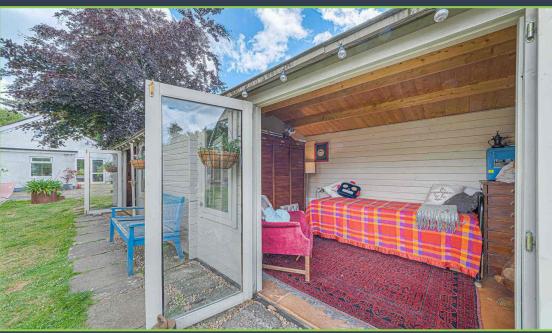

To the front of the property is a private driveway that offers parking for several cars. The rear garden is particularly attractive, being a good size backing onto open land offering a great deal of privacy, with the additional benefit of several timber outbuildings with power and light which would lend themselves to a multitude of uses.