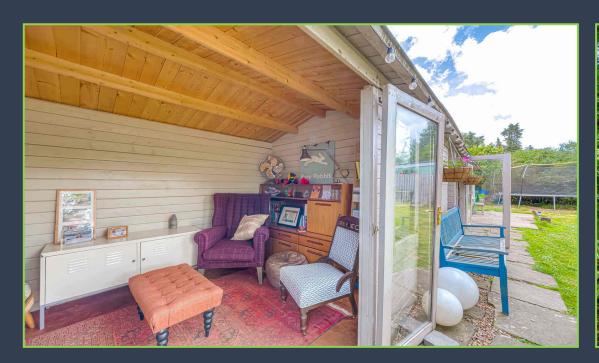

To the front of the property is a private driveway that offers parking for several cars. The rear garden is particularly attractive, being a good size backing onto open land offering a great deal of privacy, with the additional benefit of several timber outbuildings with power and light which would lend themselves to a multitude of uses.