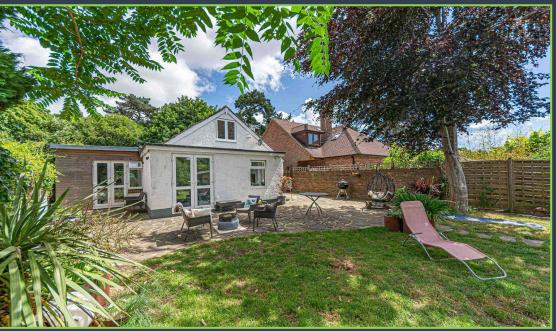

To the front of the property is a private driveway that offers parking for several cars. The rear garden is particularly attractive, being a good size backing onto open land offering a great deal of privacy, with the additional benefit of several timber outbuildings with power and light which would lend themselves to a multitude of uses.