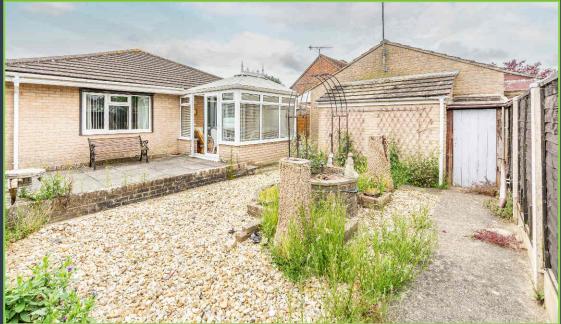

The rear garden is low maintenance and has been blocked paved. A useful store (currently used as utility room) is accessed from the rear garden and also a single garage. The front garden is a mixture of hardstanding and lawn and is bordered by mature beds.