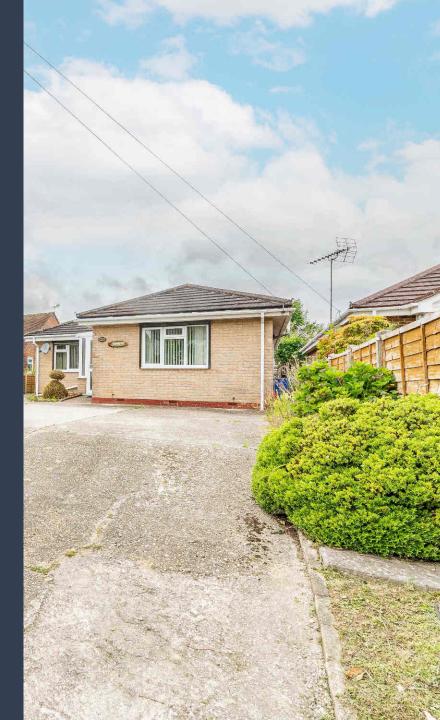

The rear garden is low maintenance and has been blocked paved. A useful store (currently used as utility room) is accessed from the rear garden and also a single garage. The front garden is a mixture of hardstanding and lawn and is bordered by mature beds.