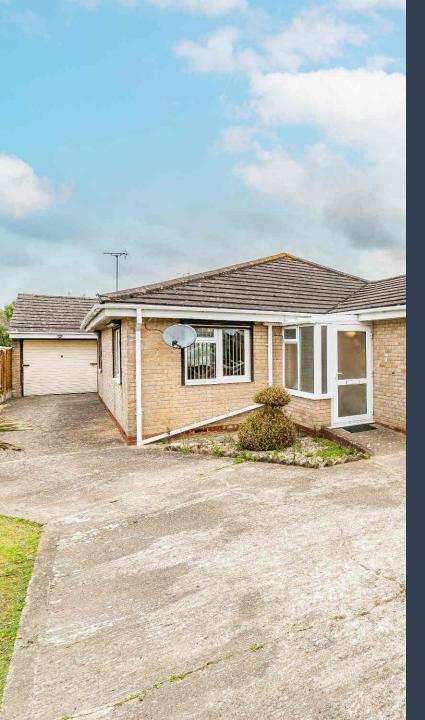

## The Property:

Set back from Bilsham Road and a stone's throw from a local shop, bus stop and doctors surgery, sits this sizeable detached bungalow.

The accommodation comprises a porch, entrance hall, sitting/dining room, conservatory, kitchen, two double bedrooms and a shower room.

The rear garden is low maintenance and has been blocked paved. A useful store (currently used as utility room) is accessed from the rear garden and also a single garage. The front garden is a mixture of hardstanding and lawn and is bordered by mature beds.