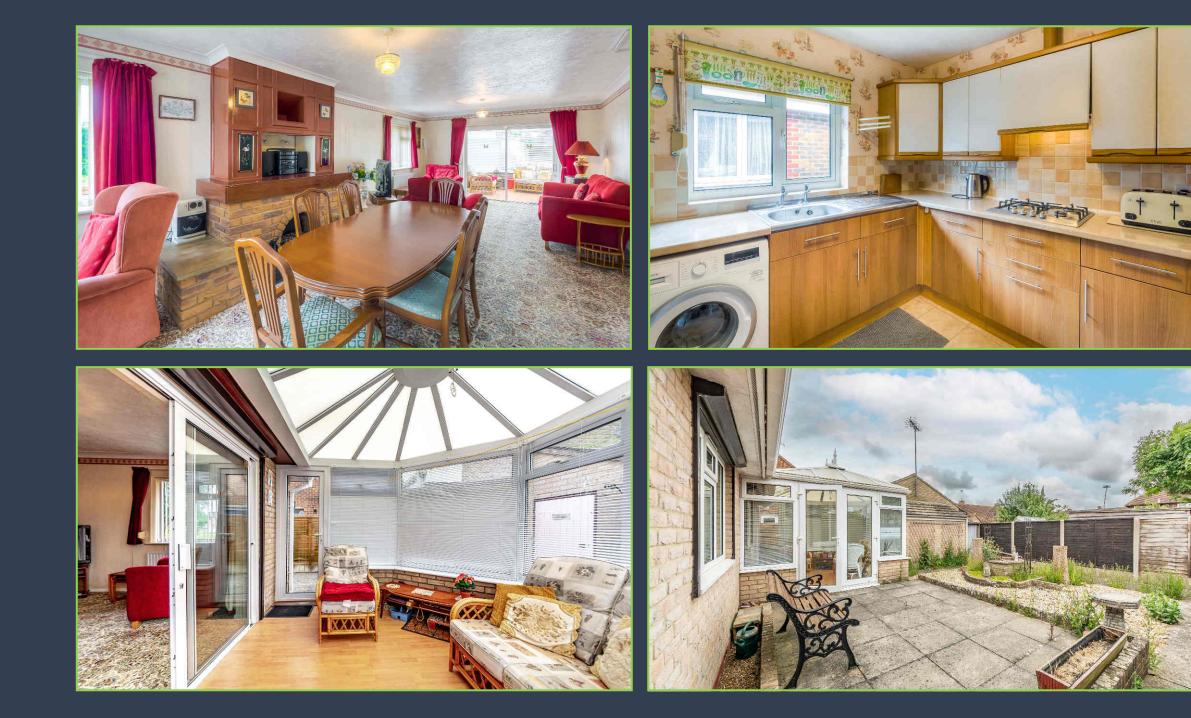

## The Property:

Set back from Bilsham Road and a stone's throw from a local shop, bus stop and doctors surgery, sits this sizeable detached bungalow.

The accommodation comprises a porch, entrance hall, sitting/dining room, conservatory, kitchen, two double bedrooms and a shower room.

The rear garden is low maintenance and has been blocked paved. A useful store (currently used as utility room) is accessed from the rear garden and also a single garage. The front garden is a mixture of hardstanding and lawn and is bordered by mature beds.