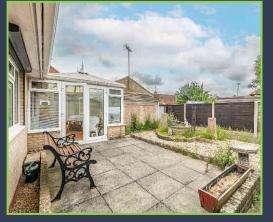

The rear garden is low maintenance and has been blocked paved. A useful store (currently used as utility room) is accessed from the rear garden and also a single garage. The front garden is a mixture of hardstanding and lawn and is bordered by mature beds.