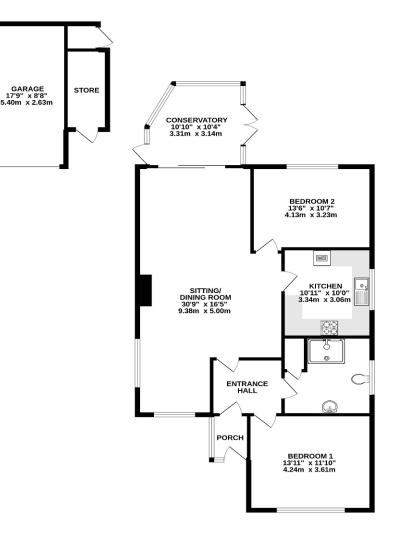

## GROUND FLOOR 1312 sq.ft. (121.9 sq.m.) approx.

#### TOTAL FLOOR AREA : 1312 sq.ft. (121.9 sq.m.) approx. While very attempt has been made to ensure the accuracy of the floorplan contained here, newsurements and the second sec

## Floor Plan:

- Detached bungalow •
- Close to local amenities ٠
- Driveway & garage ٠
- Low maintenance rear garden •
- 2 double bedrooms •
- Updating required •
- Chain free •