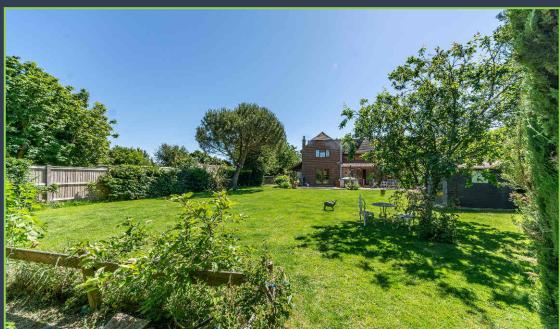

Externally to the front is a large parking area and lawn with further space for a separate garage/car barn subject to the necessary planning constraints. The rear garden is stunning offering a fantastic degree of privacy with an area of terrace and a large lawn flanked by mature trees and borders and a vegetable patch.