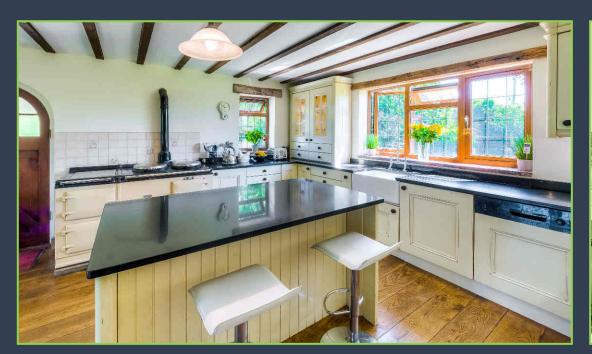

#### The Property:

Set in a semi-rural lane on the fringes of the picturesque village of Barnham sits this beautifully presented period home.

This substantial character property has undergone a robust schedule of updating and renovations by the current vendors, including a sympathetic extension, creating a large farmhouse kitchen and two bedrooms.

The generous accommodation is arranged over two floors, with the ground floor comprising of three reception rooms, a large farmhouse kitchen with Aga, utility room and cloakroom. The first floor offers four bedrooms, the master boasts an en-suite shower room with the remaining three bedrooms serviced by the family bathroom.