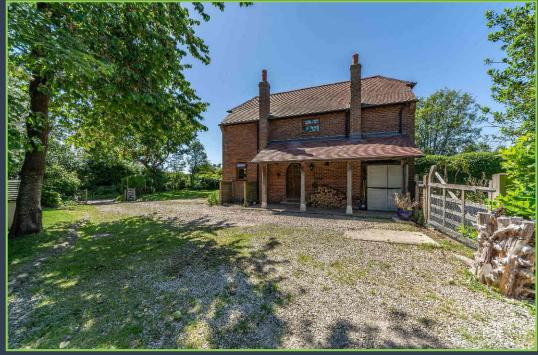

#### The Property:

Set in a semi-rural lane on the fringes of the picturesque village of Barnham sits this beautifully presented period home.

This substantial character property has undergone a robust schedule of updating and renovations by the current vendors, including a sympathetic extension, creating a large farmhouse kitchen and two bedrooms.

The generous accommodation is arranged over two floors, with the ground floor comprising of three reception rooms, a large farmhouse kitchen with Aga, utility room and cloakroom. The first floor offers four bedrooms, the master boasts an en-suite shower room with the remaining three bedrooms serviced by the family bathroom.

Externally to the front is a large parking area and lawn with further space for a separate garage/car barn subject to the necessary planning constraints. The rear garden is stunning offering a fantastic degree of privacy with an area of terrace and a large lawn flanked by mature trees and borders and a vegetable patch.