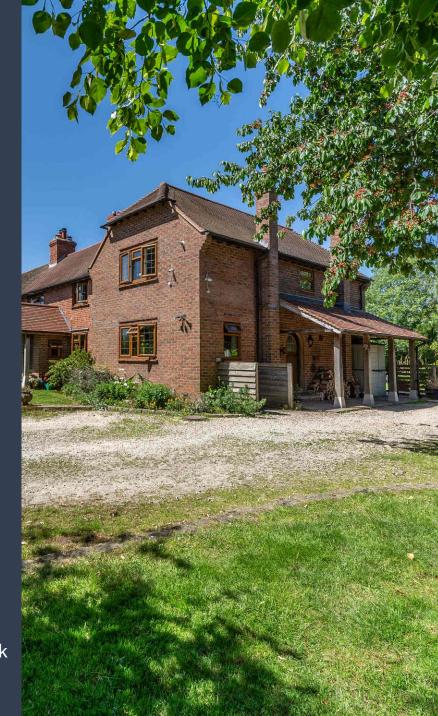

#### The Property:

Set in a semi-rural lane on the fringes of the picturesque village of Barnham sits this beautifully presented period home.

This substantial character property has undergone a robust schedule of updating and renovations by the current vendors, including a sympathetic extension, creating a large farmhouse kitchen and two bedrooms.

The generous accommodation is arranged over two floors, with the ground floor comprising of three reception rooms, a large farmhouse kitchen with Aga, utility room and cloakroom. The first floor offers four bedrooms, the master boasts an en-suite shower room with the remaining three bedrooms serviced by the family bathroom.