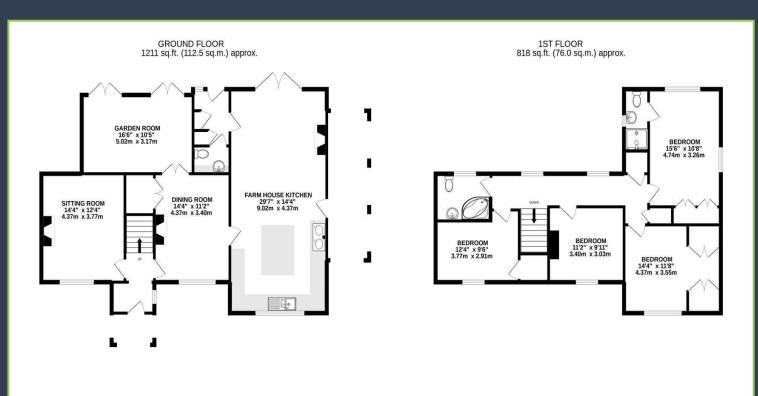

#### Floor Plan:

- Sympathetically extended and renovated
- Farmhouse kitchen
- Semi-rural location
- Large area of parking to the front
- Good sized mature rear garden
- 2 log burners
- 4 double bedrooms
- Family bathroom and en-suite

#### TOTAL FLOOR AREA: 2029 sq.ft. (188.5 sq.m.) approx.

Whilst every attempt has been made to ensure the accuracy of the floorplan contained here, measurements of doors, windows, comes and any other items are epproximate and not responsibility is taken for any error, omission or mis-statement. This plan is for illustrative purposes only and should be used as such by any prospective purchaser. The services, systems and appliances shown have not been tested and no guarantee as to their operability or efficiency can be given.

The generous accommodation is arranged over two floors, with the ground floor comprising of three reception rooms, a large farmhouse kitchen with Aga, utility room and cloakroom. The first floor offers four bedrooms, the master boasts an en-suite shower room with the remaining three bedrooms serviced by the family bathroom.