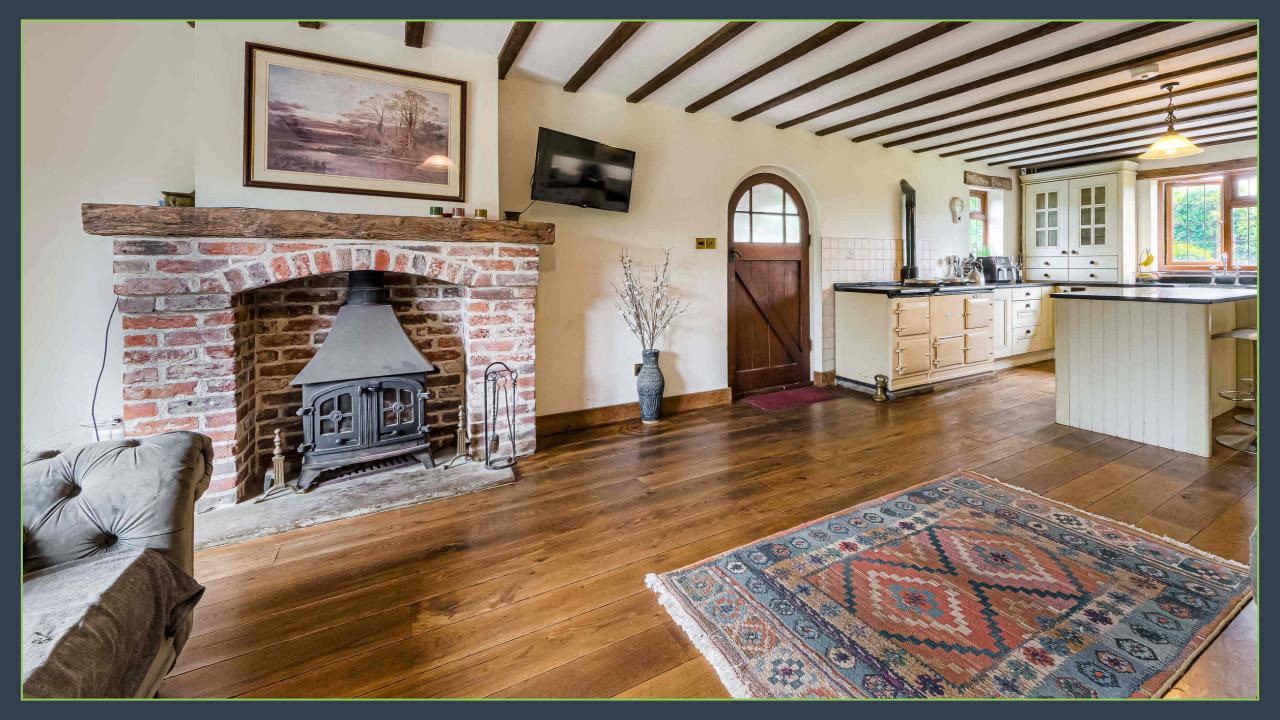

#### Floor Plan:

- Sympathetically extended and renovated
- Farmhouse kitchen
- Semi-rural location
- Large area of parking to the front
- Good sized mature rear garden
- 2 log burners
- 4 double bedrooms
- Family bathroom and en-suite

The generous accommodation is arranged over two floors, with the ground floor comprising of three reception rooms, a large farmhouse kitchen with Aga, utility room and cloakroom. The first floor offers four bedrooms, the master boasts an en-suite shower room with the remaining three bedrooms serviced by the family bathroom.