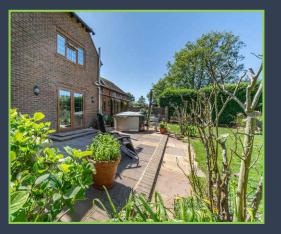

Externally to the front is a large parking area and lawn with further space for a separate garage/car barn subject to the necessary planning constraints. The rear garden is stunning offering a fantastic degree of privacy with an area of terrace and a large lawn flanked by mature trees and borders and a vegetable patch.