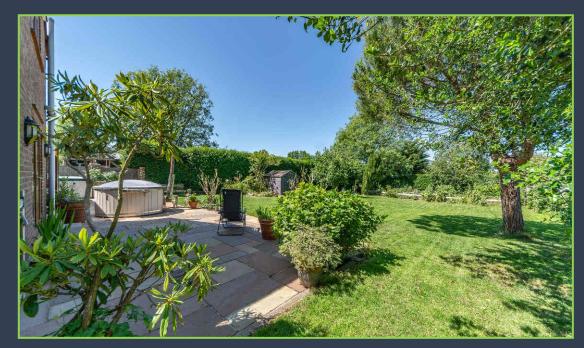

Externally to the front is a large parking area and lawn with further space for a separate garage/car barn subject to the necessary planning constraints. The rear garden is stunning offering a fantastic degree of privacy with an area of terrace and a large lawn flanked by mature trees and borders and a vegetable patch.