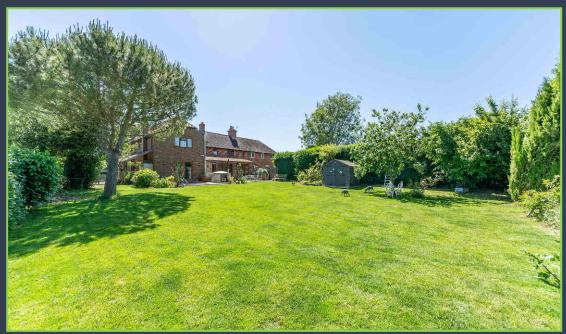

Externally to the front is a large parking area and lawn with further space for a separate garage/car barn subject to the necessary planning constraints. The rear garden is stunning offering a fantastic degree of privacy with an area of terrace and a large lawn flanked by mature trees and borders and a vegetable patch.