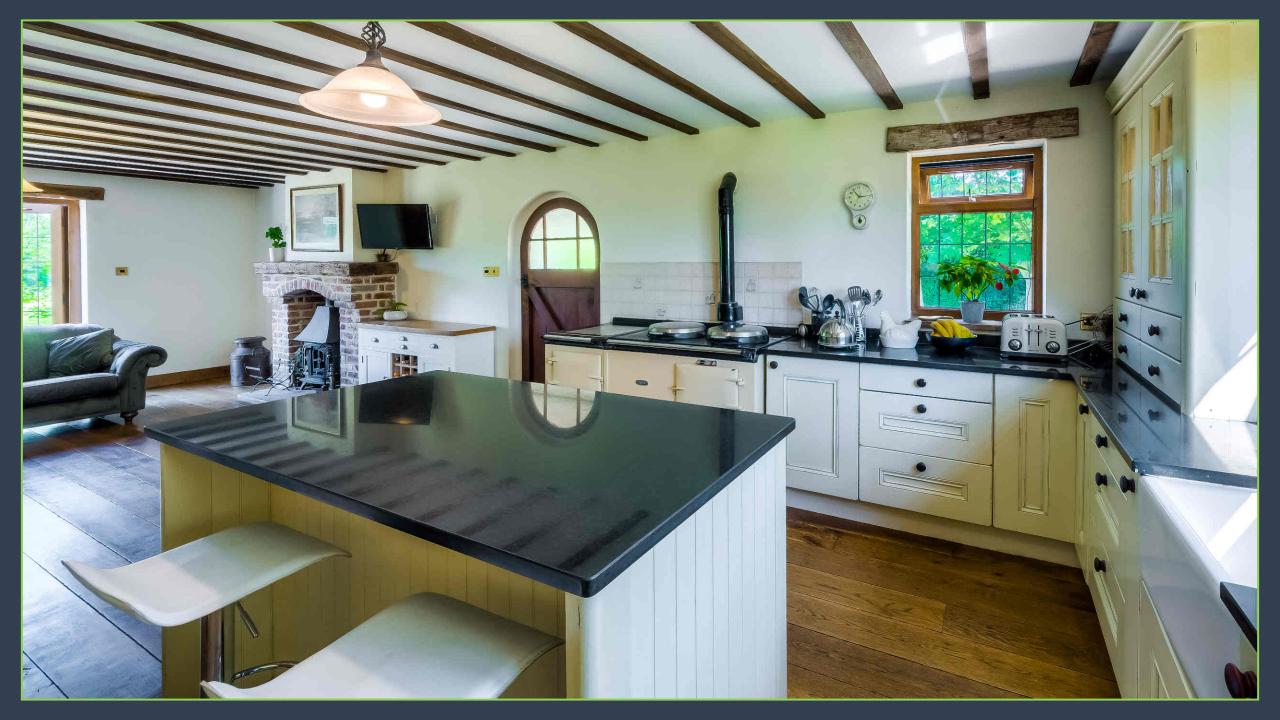

#### The Property:

Set in a semi-rural lane on the fringes of the picturesque village of Barnham sits this beautifully presented period home.

This substantial character property has undergone a robust schedule of updating and renovations by the current vendors, including a sympathetic extension, creating a large farmhouse kitchen and two bedrooms.

The generous accommodation is arranged over two floors, with the ground floor comprising of three reception rooms, a large farmhouse kitchen with Aga, utility room and cloakroom. The first floor offers four bedrooms, the master boasts an en-suite shower room with the remaining three bedrooms serviced by the family bathroom.