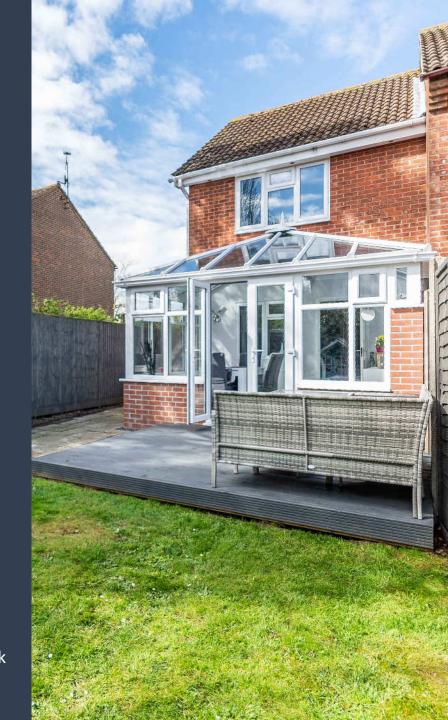

To the front of the property is a path leading to the front door along with an area of lawn and access to a side gate. The rear garden is laid to lawn with areas of decking and patio and is well maintained with a variety of mature shrubs and raised beds.

A garage with power and light is situated close to the property and also offers a parking space.