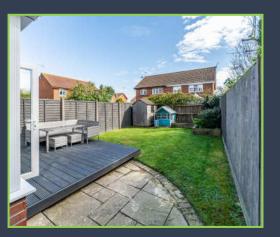

To the front of the property is a path leading to the front door along with an area of lawn and access to a side gate. The rear garden is laid to lawn with areas of decking and patio and is well maintained with a variety of mature shrubs and raised beds.