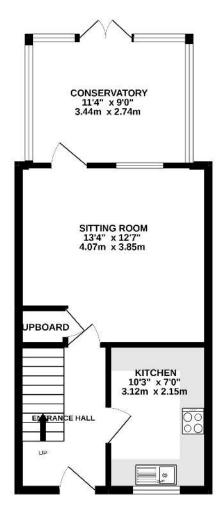

#### Floor Plan:

- 2 bedroom end of terrace
- 2 reception rooms
- Close to local amenities
- In good order throughout
- Garage and parking
- Attractive rear garden
- Area of green to the front
- Popular location

GROUND FLOOR 407 sq.ft. (37.8 sq.m.) approx. 1ST FLOOR 302 sq.ft. (28.1 sq.m.) approx.

The accommodation is arranged over two levels. The ground floor comprises of an entrance hall, kitchen, sitting room and conservatory. Located on the first floor are two light and airy double bedrooms and a family bathroom.