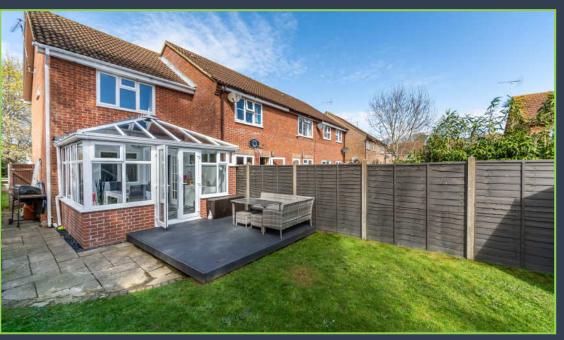

To the front of the property is a path leading to the front door along with an area of lawn and access to a side gate. The rear garden is laid to lawn with areas of decking and patio and is well maintained with a variety of mature shrubs and raised beds.

A garage with power and light is situated close to the property and also offers a parking space.