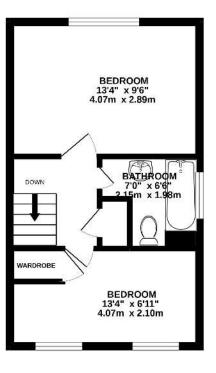

#### Floor Plan:

- 2 bedroom end of terrace
- 2 reception rooms
- Close to local amenities
- In good order throughout
- Garage and parking
- Attractive rear garden
- Area of green to the front
- Popular location

GROUND FLOOR 407 sq.ft. (37.8 sq.m.) approx. 1ST FLOOR 302 sq.ft. (28.1 sq.m.) approx.

The accommodation is arranged over two levels. The ground floor comprises of an entrance hall, kitchen, sitting room and conservatory. Located on the first floor are two light and airy double bedrooms and a family bathroom.