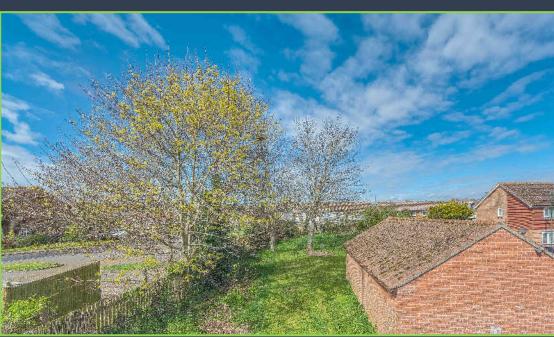

To the front of the property is a path leading to the front door along with an area of lawn and access to a side gate. The rear garden is laid to lawn with areas of decking and patio and is well maintained with a variety of mature shrubs and raised beds.