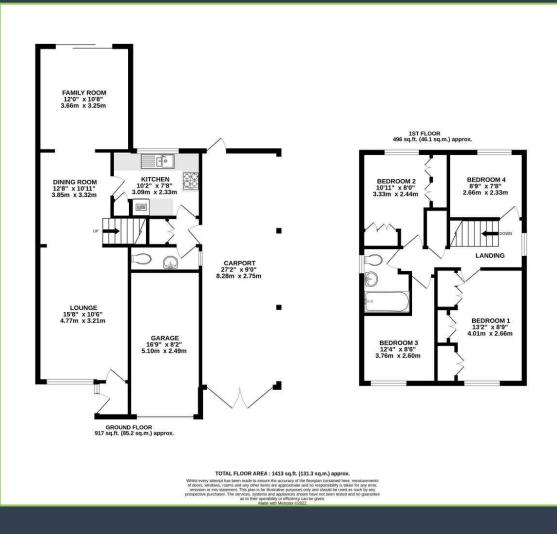

### Floor Plan:

- Chain free
- 4 bedroom detached house
- 3 reception rooms
- Central Barnham location
- Driveway
- Integral garage and carport
- Pretty mature front and rear gardens
- Scope to update

The accommodation is arranged over two levels and comprises of three reception rooms, kitchen, ground floor cloakroom and an integral garage. To the first floor are four bedrooms which are all serviced by the family bathroom.

To the front is a block paved drive offering parking for two vehicles, a useful carport to the side and a small area of lawn with mature shrubs and high hedging on both sides.

The rear garden offers a good degree of privacy and is a mixture of patio and lawn with mature trees and herbaceous borders.