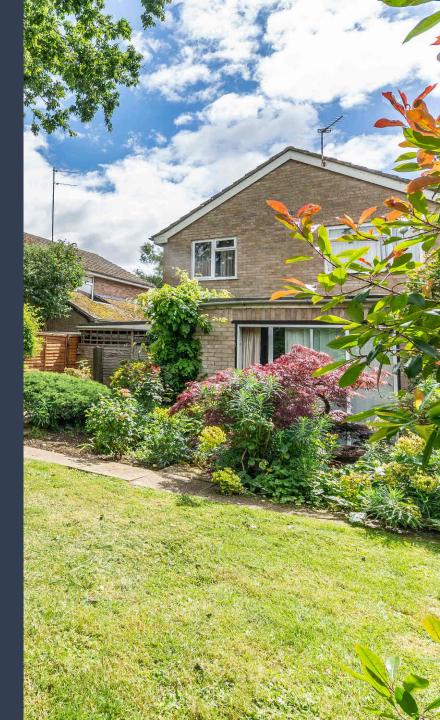

To the front is a block paved drive offering parking for two vehicles, a useful carport to the side and a small area of lawn with mature shrubs and high hedging on both sides.

The rear garden offers a good degree of privacy and is a mixture of patio and lawn with mature trees and herbaceous borders.