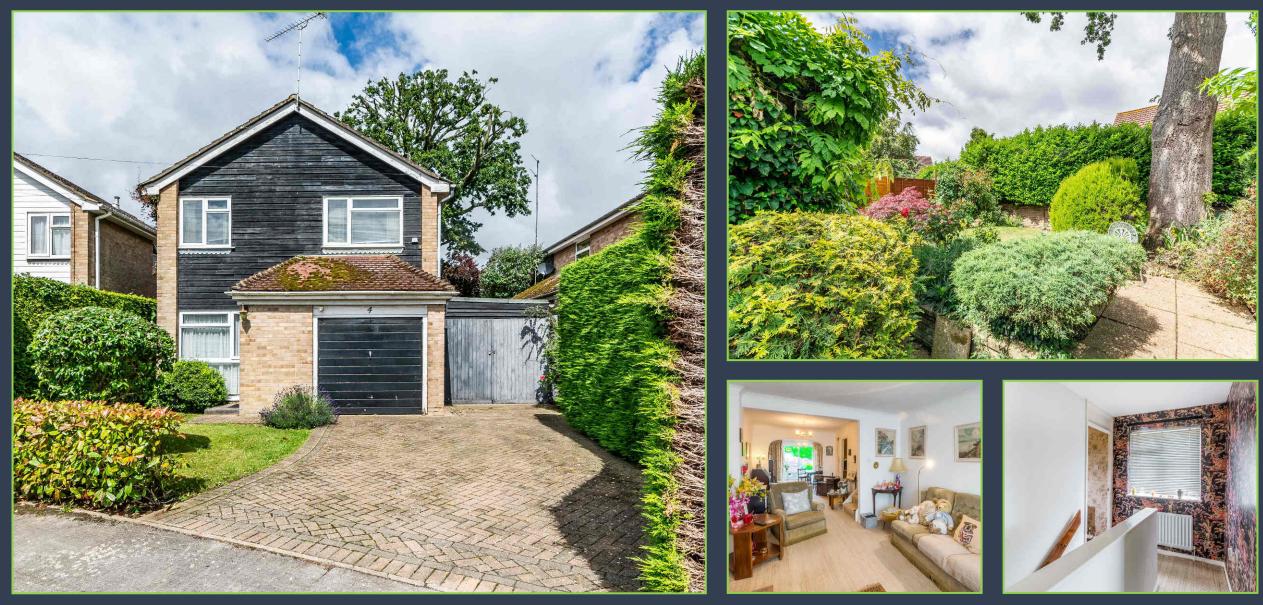

### The Property:

This exceptionally well-loved property is offered to the market with no chain and is the first time for over 30 years that it has been on the market, offering the next purchaser a unique opportunity to put their own stamp on it.

The accommodation is arranged over two levels and comprises of three reception rooms, kitchen, ground floor cloakroom and an integral garage. To the first floor are four bedrooms which are all serviced by the family bathroom.

To the front is a block paved drive offering parking for two vehicles, a useful carport to the side and a small area of lawn with mature shrubs and high hedging on both sides.

The rear garden offers a good degree of privacy and is a mixture of patio and lawn with mature trees and herbaceous borders.