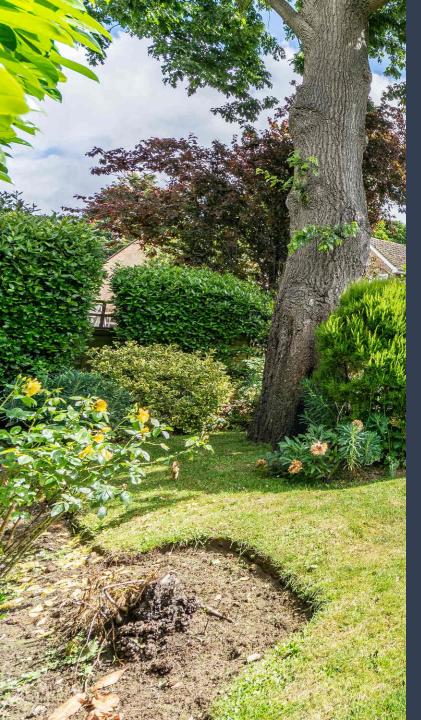

To the front is a block paved drive offering parking for two vehicles, a useful carport to the side and a small area of lawn with mature shrubs and high hedging on both sides.

The rear garden offers a good degree of privacy and is a mixture of patio and lawn with mature trees and herbaceous borders.