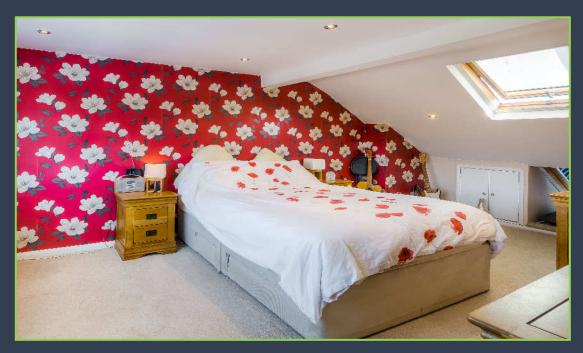

The master bedroom, dressing room and family bathroom with adjoining laundry room are all located on the first floor.

To the front is a private driveway with parking for several vehicles and lawned area. The west facing rear garden is extremely secluded and set out over three sections, a large block paved terrace, lawns with a tiered Koi pond and set to the rear is an enclosed kitchen garden with raised beds. Located from the garden is the large brick built studio, which has previously served as a canine grooming centre, annex and home office with secure storage to the front.