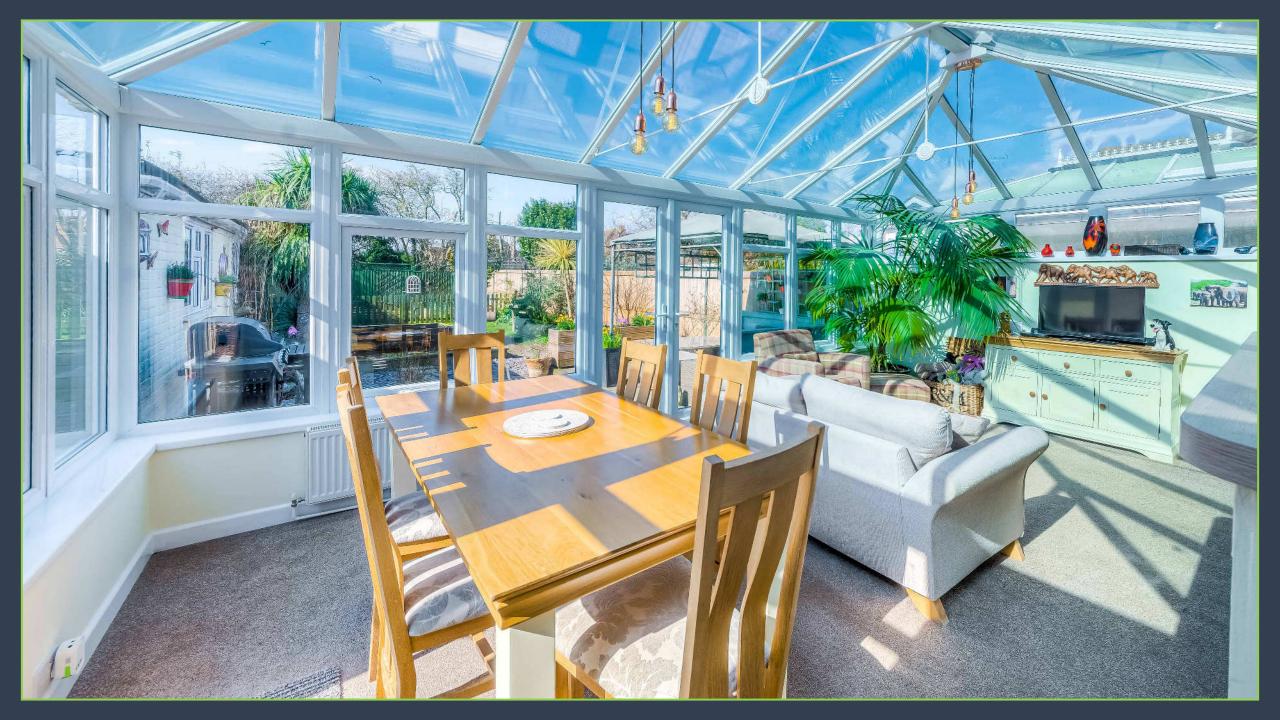

This spacious and versatile property boasts accommodation arranged over two levels. The ground floor comprises of a welcoming entrance hall, formal sitting room and stunning modern open plan kitchen/dining/garden room. Completing the ground floor are two large double bedrooms and a modern shower room.

The master bedroom, dressing room and family bathroom with adjoining laundry room are all located on the first floor.

To the front is a private driveway with parking for several vehicles and lawned area. The west facing rear garden is extremely secluded and set out over three sections, a large block paved terrace, lawns with a tiered Koi pond and set to the rear is an enclosed kitchen garden with raised beds. Located from the garden is the large brick built studio, which has previously served as a canine grooming centre, annex and home office with secure storage to the front.