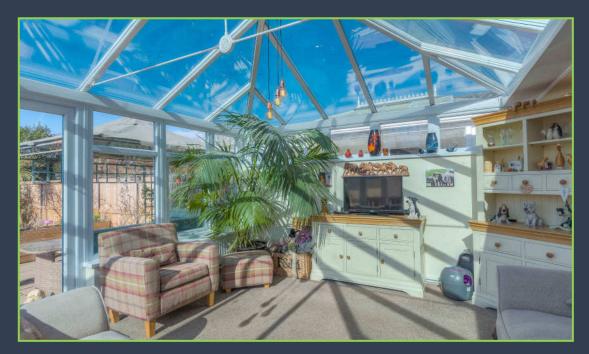

This spacious and versatile property boasts accommodation arranged over two levels. The ground floor comprises of a welcoming entrance hall, formal sitting room and stunning modern open plan kitchen/dining/garden room. Completing the ground floor are two large double bedrooms and a modern shower room.

The master bedroom, dressing room and family bathroom with adjoining laundry room are all located on the first floor.

To the front is a private driveway with parking for several vehicles and lawned area. The west facing rear garden is extremely secluded and set out over three sections, a large block paved terrace, lawns with a tiered Koi pond and set to the rear is an enclosed kitchen garden with raised beds. Located from the garden is the large brick built studio, which has previously served as a canine grooming centre, annex and home office with secure storage to the front.