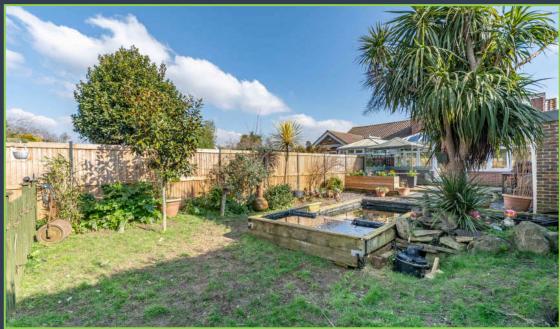

The master bedroom, dressing room and family bathroom with adjoining laundry room are all located on the first floor.

To the front is a private driveway with parking for several vehicles and lawned area. The west facing rear garden is extremely secluded and set out over three sections, a large block paved terrace, lawns with a tiered Koi pond and set to the rear is an enclosed kitchen garden with raised beds. Located from the garden is the large brick built studio, which has previously served as a canine grooming centre, annex and home office with secure storage to the front.