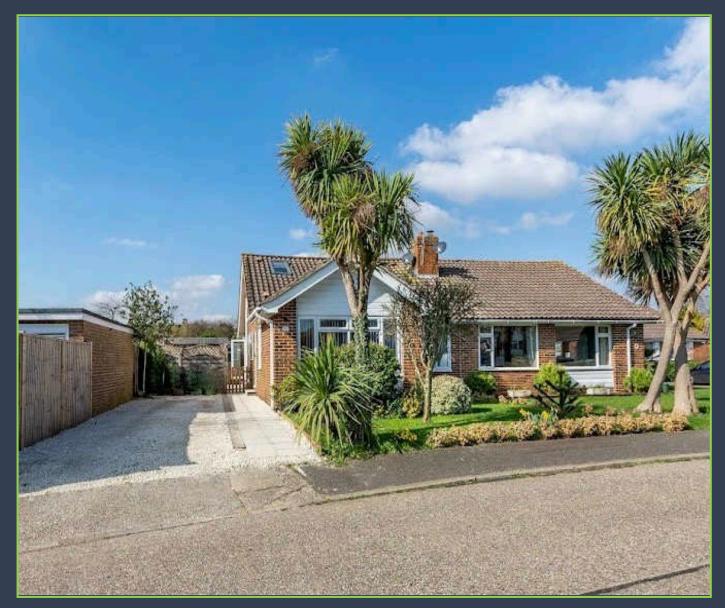

### The Property:

A beautifully presented semi-detached home, located on the fringes of the picturesque village of Angmering, and positioned within striking distance of the local amenities including a variety of larger superstores and the mainline railway station, which is direct to London Victoria.

The master bedroom, dressing room and family bathroom with adjoining laundry room are all located on the first floor.

To the front is a private driveway with parking for several vehicles and lawned area. The west facing rear garden is extremely secluded and set out over three sections, a large block paved terrace, lawns with a tiered Koi pond and set to the rear is an enclosed kitchen garden with raised beds. Located from the garden is the large brick built studio, which has previously served as a canine grooming centre, annex and home office with secure storage to the front.