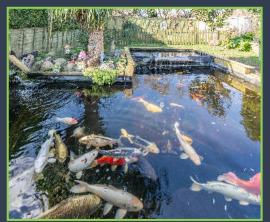

The master bedroom, dressing room and family bathroom with adjoining laundry room are all located on the first floor.

To the front is a private driveway with parking for several vehicles and lawned area. The west facing rear garden is extremely secluded and set out over three sections, a large block paved terrace, lawns with a tiered Koi pond and set to the rear is an enclosed kitchen garden with raised beds. Located from the garden is the large brick built studio, which has previously served as a canine grooming centre, annex and home office with secure storage to the front.