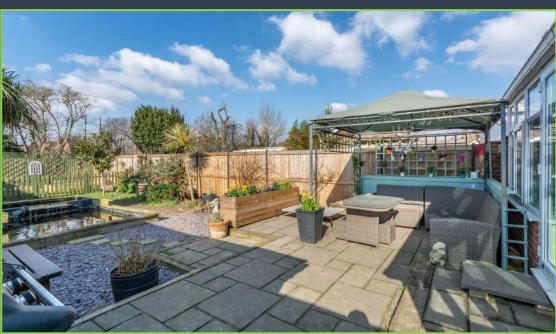

The master bedroom, dressing room and family bathroom with adjoining laundry room are all located on the first floor.

To the front is a private driveway with parking for several vehicles and lawned area. The west facing rear garden is extremely secluded and set out over three sections, a large block paved terrace, lawns with a tiered Koi pond and set to the rear is an enclosed kitchen garden with raised beds. Located from the garden is the large brick built studio, which has previously served as a canine grooming centre, annex and home office with secure storage to the front.