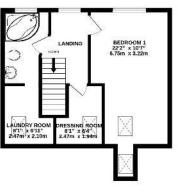

## Floor Plan:

- Enviable position
- 3 bedrooms
- 2 bathrooms
- Open plan kitchen/dining/garden room
- Sitting room
- Driveway
- Detached studio
- Attractive gardens

GROUND FLOOR 1248 sq.ft. (116.0 sq.m.) approx. 1ST FLOOR 405 sq.ft. (37.6 sq.m.) approx.

#### TOTAL FLOOR AREA: 1653 sq.ft. (153.5 sq.m.) approx.

White every amount has been made to exist the acturacy of the foreign constant dives, measurement of docs, includes, cross and my other term are appointed and for exposurability to been for any extra commission or mis externed. The plan is for illustrative purposes only and should be used as each by any prospective purchaser. The services systems and applicances shown large the extraction of a solid programment of the programme

The master bedroom, dressing room and family bathroom with adjoining laundry room are all located on the first floor.

To the front is a private driveway with parking for several vehicles and lawned area. The west facing rear garden is extremely secluded and set out over three sections, a large block paved terrace, lawns with a tiered Koi pond and set to the rear is an enclosed kitchen garden with raised beds. Located from the garden is the large brick built studio, which has previously served as a canine grooming centre, annex and home office with secure storage to the front.