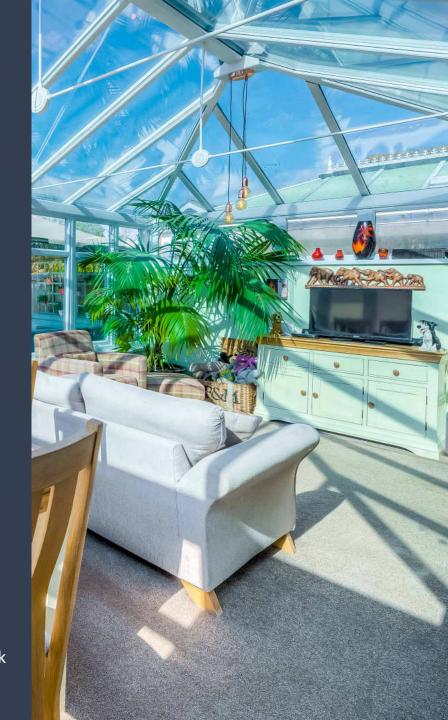

This spacious and versatile property boasts accommodation arranged over two levels. The ground floor comprises of a welcoming entrance hall, formal sitting room and stunning modern open plan kitchen/dining/garden room. Completing the ground floor are two large double bedrooms and a modern shower room.

The master bedroom, dressing room and family bathroom with adjoining laundry room are all located on the first floor.

To the front is a private driveway with parking for several vehicles and lawned area. The west facing rear garden is extremely secluded and set out over three sections, a large block paved terrace, lawns with a tiered Koi pond and set to the rear is an enclosed kitchen garden with raised beds. Located from the garden is the large brick built studio, which has previously served as a canine grooming centre, annex and home office with secure storage to the front.