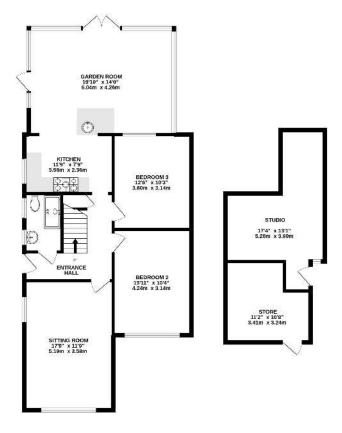

## Floor Plan:

- Enviable position
- 3 bedrooms
- 2 bathrooms
- Open plan kitchen/dining/garden room
- Sitting room
- Driveway
- Detached studio
- Attractive gardens

GROUND FLOOR 1248 sq.ft. (116.0 sq.m.) approx. 1ST FLOOR 405 sq.ft. (37.6 sq.m.) approx.

#### TOTAL FLOOR AREA: 1653 sq.ft. (153.5 sq.m.) approx.

White every amount has been made to exist the acturacy of the foreign constant dives, measurement of docs, includes, cross and my other term are appointed and for exposurability to been for any extra commission or mis externed. The plan is for illustrative purposes only and should be used as each by any prospective purchaser. The services systems and applicances shown large the extraction of a solid programment of the programme

This spacious and versatile property boasts accommodation arranged over two levels. The ground floor comprises of a welcoming entrance hall, formal sitting room and stunning modern open plan kitchen/dining/garden room. Completing the ground floor are two large double bedrooms and a modern shower room.

The master bedroom, dressing room and family bathroom with adjoining laundry room are all located on the first floor.

To the front is a private driveway with parking for several vehicles and lawned area. The west facing rear garden is extremely secluded and set out over three sections, a large block paved terrace, lawns with a tiered Koi pond and set to the rear is an enclosed kitchen garden with raised beds. Located from the garden is the large brick built studio, which has previously served as a canine grooming centre, annex and home office with secure storage to the front.