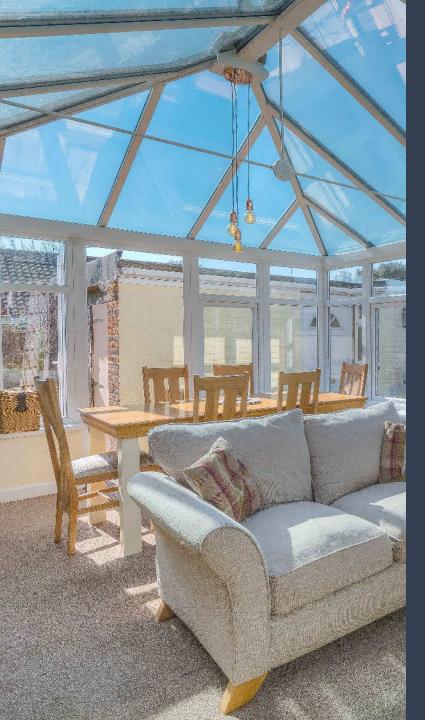

This spacious and versatile property boasts accommodation arranged over two levels. The ground floor comprises of a welcoming entrance hall, formal sitting room and stunning modern open plan kitchen/dining/garden room. Completing the ground floor are two large double bedrooms and a modern shower room.

The master bedroom, dressing room and family bathroom with adjoining laundry room are all located on the first floor.

To the front is a private driveway with parking for several vehicles and lawned area. The west facing rear garden is extremely secluded and set out over three sections, a large block paved terrace, lawns with a tiered Koi pond and set to the rear is an enclosed kitchen garden with raised beds. Located from the garden is the large brick built studio, which has previously served as a canine grooming centre, annex and home office with secure storage to the front.