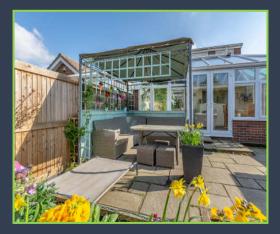

The master bedroom, dressing room and family bathroom with adjoining laundry room are all located on the first floor.

To the front is a private driveway with parking for several vehicles and lawned area. The west facing rear garden is extremely secluded and set out over three sections, a large block paved terrace, lawns with a tiered Koi pond and set to the rear is an enclosed kitchen garden with raised beds. Located from the garden is the large brick built studio, which has previously served as a canine grooming centre, annex and home office with secure storage to the front.