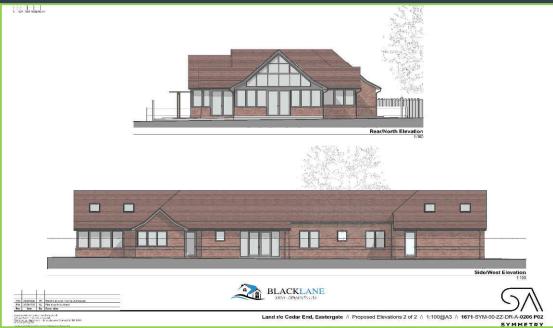

#### The Property:

Set in a picturesque location sits this unique opportunity to purchase a secluded plot of land with full planning permission to build a stunning architect designed home.

Great care and attention have been taken in the conception and design of this exceptional single-story dwelling, with the full planning history available to view on the Arun District Council planning portal, Application ref: BN/65/22/PL.

The accommodation will comprise of four double bedrooms, four bathrooms, large open plan living space, study, glass walkway and double garage all within secluded mature gardens.

This rare opportunity is offered to the market with full planning and ready to commence building work.