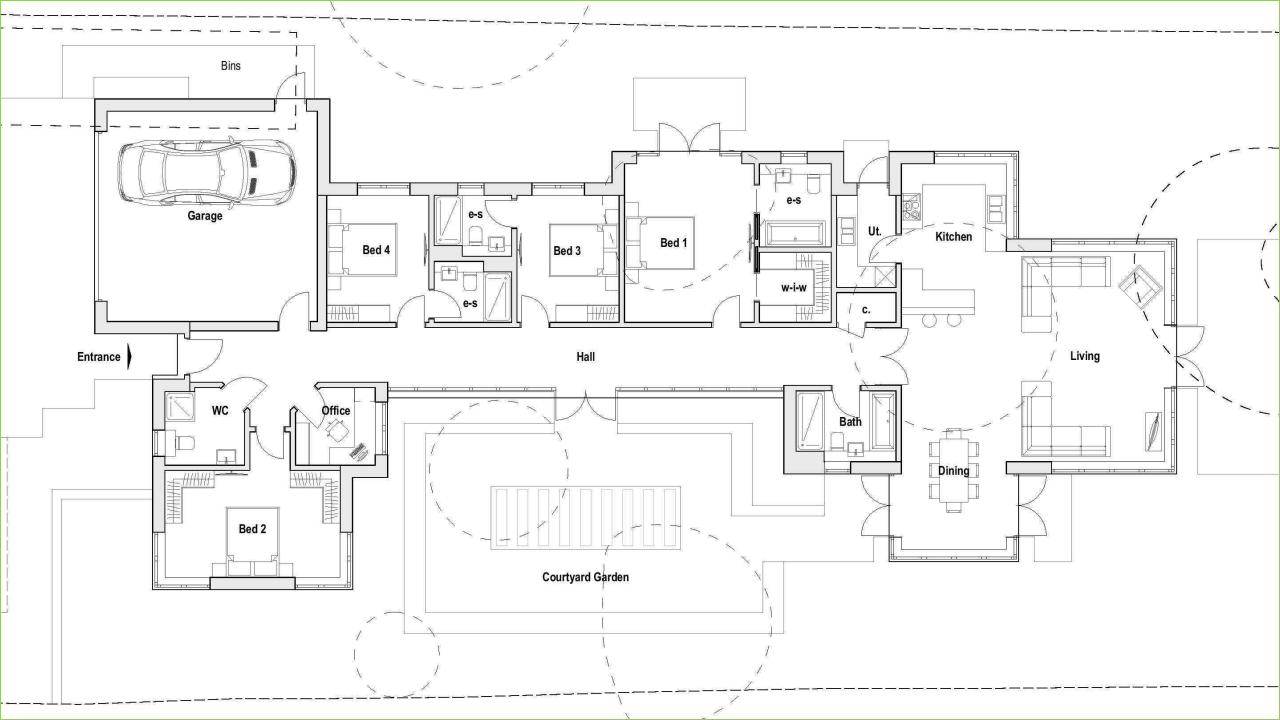

The accommodation will comprise of four double bedrooms, four bathrooms, large open plan living space, study, glass walkway and double garage all within secluded mature gardens.

This rare opportunity is offered to the market with full planning and ready to commence building work.