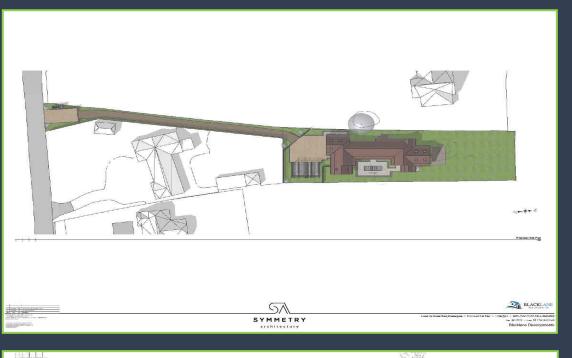

#### The Property:

Set in a picturesque location sits this unique opportunity to purchase a secluded plot of land with full planning permission to build a stunning architect designed home.

Great care and attention have been taken in the conception and design of this exceptional single-story dwelling, with the full planning history available to view on the Arun District Council planning portal, Application ref: BN/65/22/PL.

The accommodation will comprise of four double bedrooms, four bathrooms, large open plan living space, study, glass walkway and double garage all within secluded mature gardens.

This rare opportunity is offered to the market with full planning and ready to commence building work.