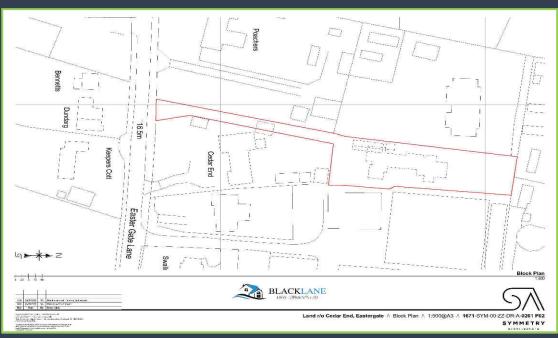

#### The Property:

Set in a picturesque location sits this unique opportunity to purchase a secluded plot of land with full planning permission to build a stunning architect designed home.

Great care and attention have been taken in the conception and design of this exceptional single-story dwelling, with the full planning history available to view on the Arun District Council planning portal, Application ref: BN/65/22/PL.

The accommodation will comprise of four double bedrooms, four bathrooms, large open plan living space, study, glass walkway and double garage all within secluded mature gardens.

This rare opportunity is offered to the market with full planning and ready to commence building work.