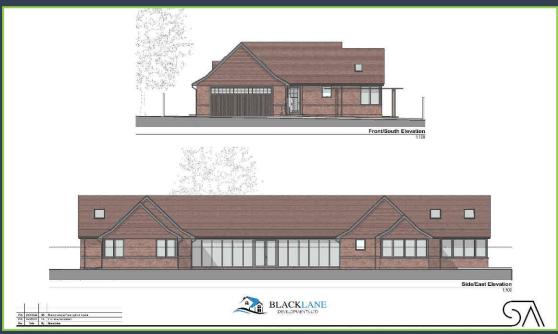

#### The Property:

Set in a picturesque location sits this unique opportunity to purchase a secluded plot of land with full planning permission to build a stunning architect designed home.

Great care and attention have been taken in the conception and design of this exceptional single-story dwelling, with the full planning history available to view on the Arun District Council planning portal, Application ref: BN/65/22/PL.

The accommodation will comprise of four double bedrooms, four bathrooms, large open plan living space, study, glass walkway and double garage all within secluded mature gardens.

This rare opportunity is offered to the market with full planning and ready to commence building work.