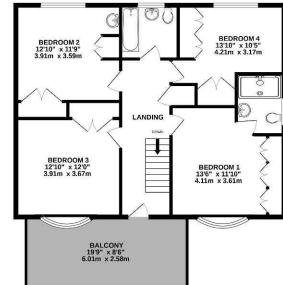

### Floor Plan:

- Located in a quiet cul-de-sac
- Private Marine Estate
- Stunning coastal views from the first floor
- 4 double bedrooms
- 3 receptions
- Easy access to the beach
- Landscaped rear garden
- Integral garage and driveway

1ST FLOOR 854 sq.ft. (79.4 sq.m.) approx.

#### TOTAL FLOOR AREA : 2256 sq.ft. (209.6 sq.m.) approx.

Whild every attempt has been made to ensure the accuracy of the flooplan contained here, measurements of doors, windows, rooms and any other terms are are paproximate and no responsibility is taken for any error, omission or mis-statement. This plain is for illustrative purposes only and should be used as such by any prospective purchaser. The services, systems and applicances shown have not been tested and no guarantee as to their operability or efficiency can be given. Made with theropix e2022.