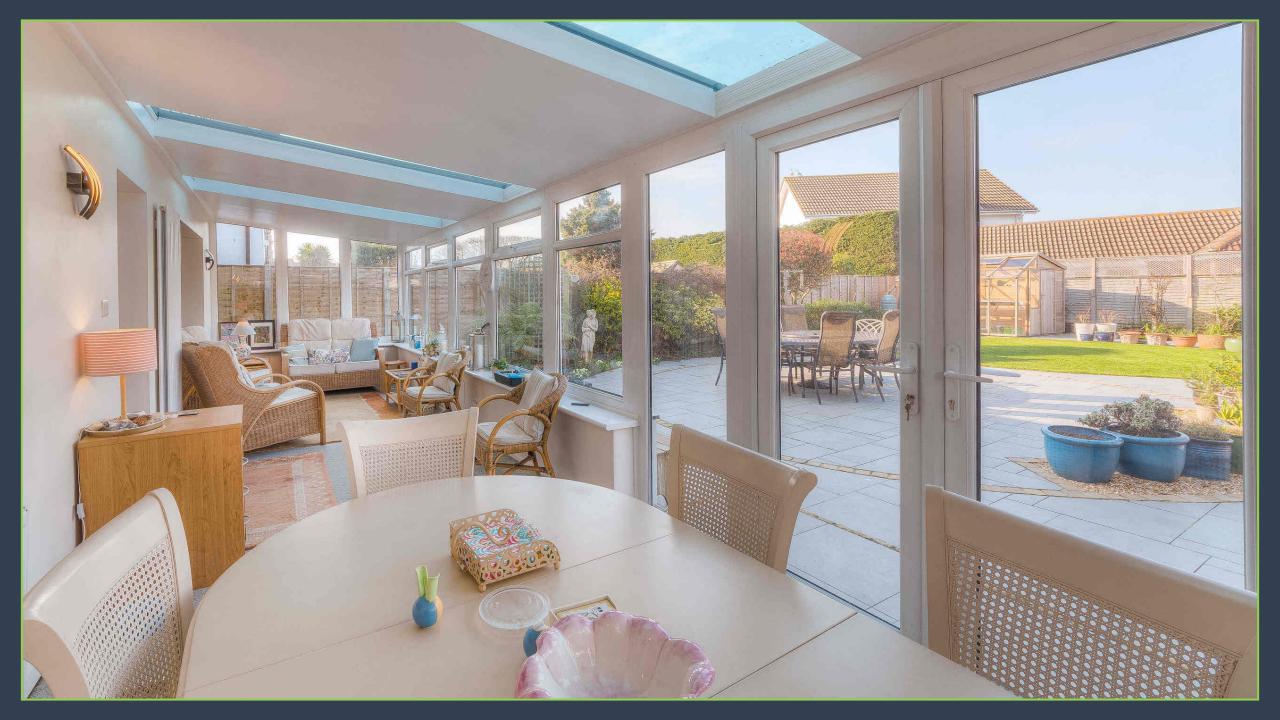

The accommodation comprises of four large double bedrooms, the master bedroom having an en-suite and all bedrooms with fitted double wardrobes, family bathroom, a stunning open plan kitchen/dining/living space with doors that open out onto the garden, sitting room and ground floor cloakroom/utility room. Of note is the south facing balcony located from the first-floor landing, giving views over the English Channel.

To the front is an extensive driveway leading to the integral garage, which has been extended. The rear garden has been landscaped and is an exquisite space offering areas of lawn and patio and surrounded by mature borders.