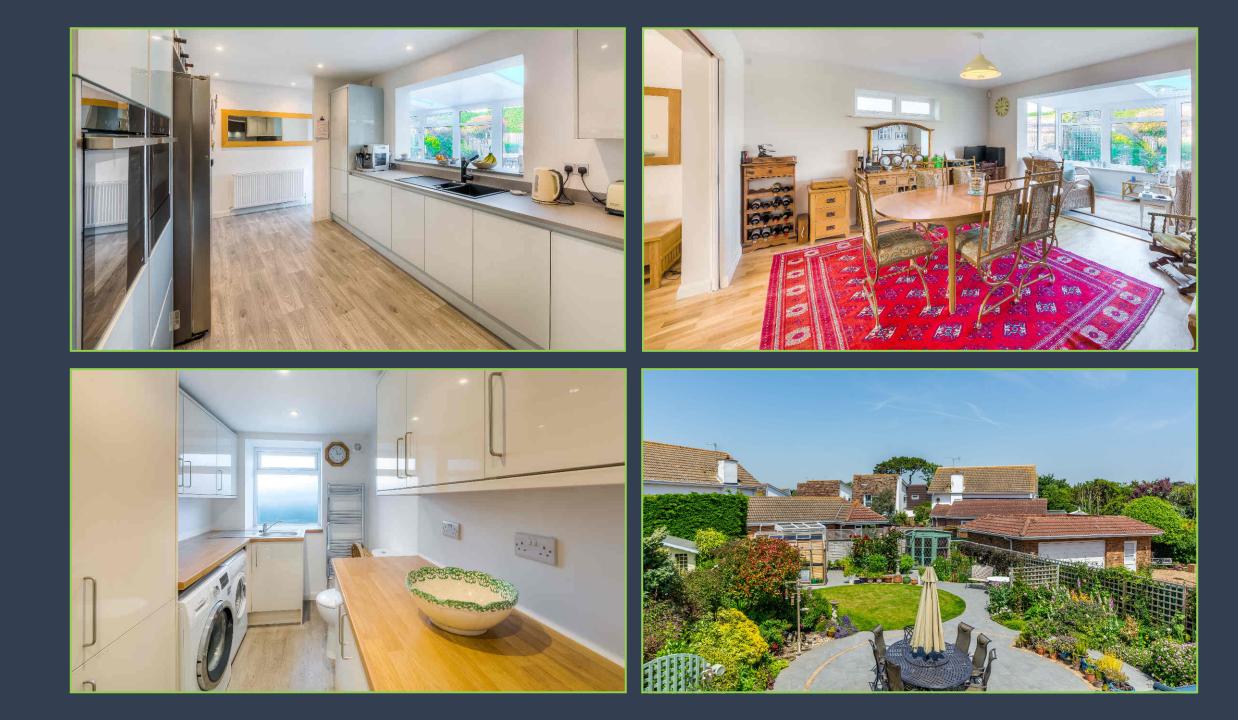

## The Property:

Located in a prominent position within this exclusive private marine estate. This beautifully presented home has been meticulously maintained, updated and extended by the current owners and offers spacious accommodation arranged over two floors, offering sea glimpses from the first-floor balcony and front bedrooms.

The accommodation comprises of four large double bedrooms, the master bedroom having an en-suite and all bedrooms with fitted double wardrobes, family bathroom, a stunning open plan kitchen/dining/living space with doors that open out onto the garden, sitting room and ground floor cloakroom/utility room. Of note is the south facing balcony located from the first-floor landing, giving views over the English Channel.

To the front is an extensive driveway leading to the integral garage, which has been extended. The rear garden has been landscaped and is an exquisite space offering areas of lawn and patio and surrounded by mature borders.