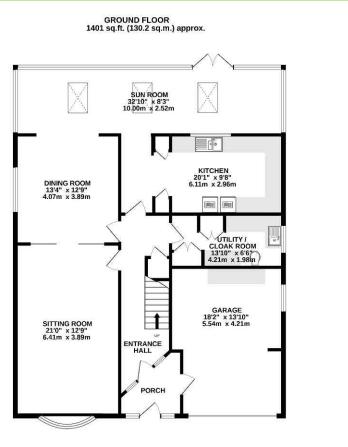

### Floor Plan:

- Located in a quiet cul-de-sac
- Private Marine Estate
- Stunning coastal views from the first floor
- 4 double bedrooms
- 3 receptions
- Easy access to the beach
- Landscaped rear garden
- Integral garage and driveway

1ST FLOOR 854 sq.ft. (79.4 sq.m.) approx.

#### TOTAL FLOOR AREA : 2256 sq.ft. (209.6 sq.m.) approx.

Whild every attempt has been made to ensure the accuracy of the flooplan contained here, measurements of doors, windows, rooms and any other terms are are paproximate and no responsibility is taken for any error, omission or mis-statement. This plain is for illustrative purposes only and should be used as such by any prospective purchaser. The services, systems and applicances shown have not been tested and no guarantee as to their operability or efficiency can be given. Made with theropix e2022.