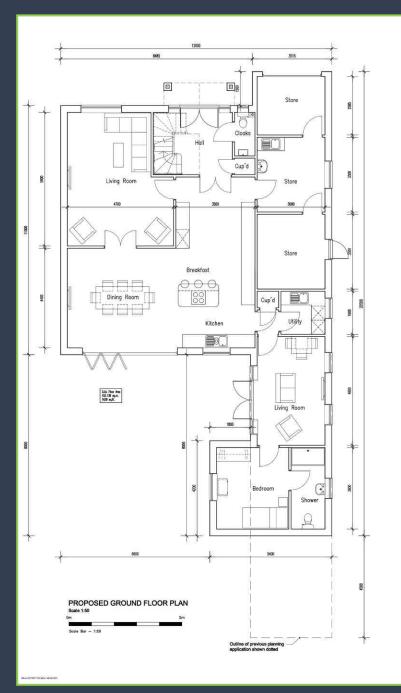

REVISIONS: 

> ADCS Architectural Design Computer Services 30 Fooley Lane Worthing West Sussex BN13 3AD Tel: 01903 260701 E-mail: adca@sky.com MR J. CLARK

Project PROPOSED DEVELOPMENT 23 TORTON HILL ROAD ARUNDEL WEST SUSSEX BN18 9HF PROPOSED FLOOR PLANS Deta Drawn

Scale 1:50 @ A1 05.09.22 TP Drawing No. Revision

1550/P02 н

Client

Drawing

No dimensions to be scaled from drawing except for planni No dimension to be scaled from develop accept for planning pur The construction related wheat all dimensions on white Tableting Regulations. It is the contractors responsibility to ensure complement with Building Regulations. C.D.M. Regs, 3016. The Clinical is and/weld of the responsibilities to popolice Planning Spannifers under these Regs. All which is comply with the C.D.M. Regs, 2015. The Planky Weld, TBC The property event is advaled of the requirements of the Acc, 8 Am equilations to save all Planky Mail Motions on any advaling women as required under the acc.

### The Property:

Located on the fringes of the historic market town of Arundel sits this sizeable plot with planning permission for a striking architect deigned replacement dwelling.

Great care and attention have been taken in the conception and design of this exceptional property, with the full planning history available to view on the Arun District Council planning portal, Application ref: AB/24/23/PL.