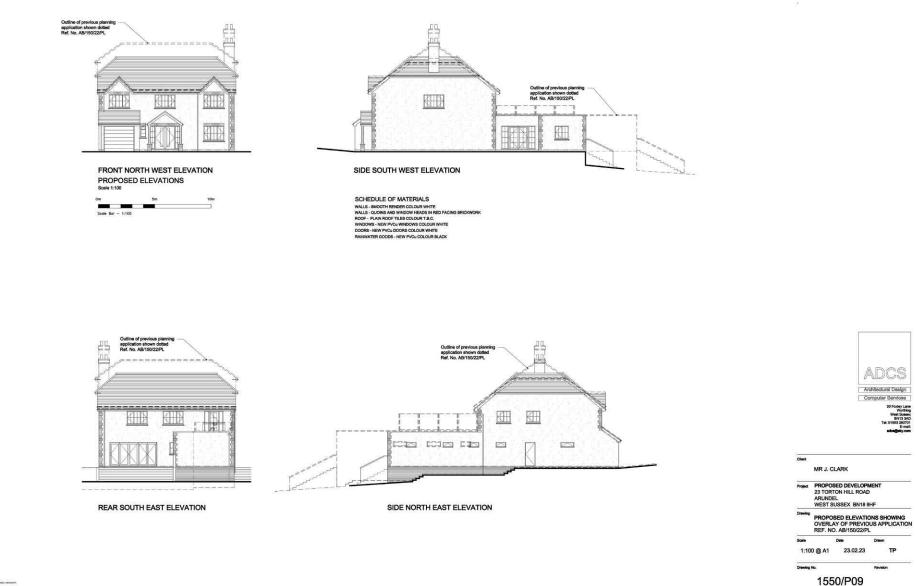

REVISIONS: A. 08.11.22 Amended eccordance with client's commente. B. 11.11.22 External works active. C. 080.02.3 Noor join and transcolvape emended. D. 08.02.23 Rear annexe emended.

Information supplied based on Promap. All dimensions and distances subject to an accurate site survey being undertaken.

REVISIONS: 

> ADCS Architectural Design Computer Services 30 Fooley Lane Worthing West Sussex BN13 3AD Tel: 01903 260701 E-mail: adca@sky.com MR J. CLARK

Project PROPOSED DEVELOPMENT 23 TORTON HILL ROAD ARUNDEL WEST SUSSEX BN18 9HF PROPOSED FLOOR PLANS Deta Drawn