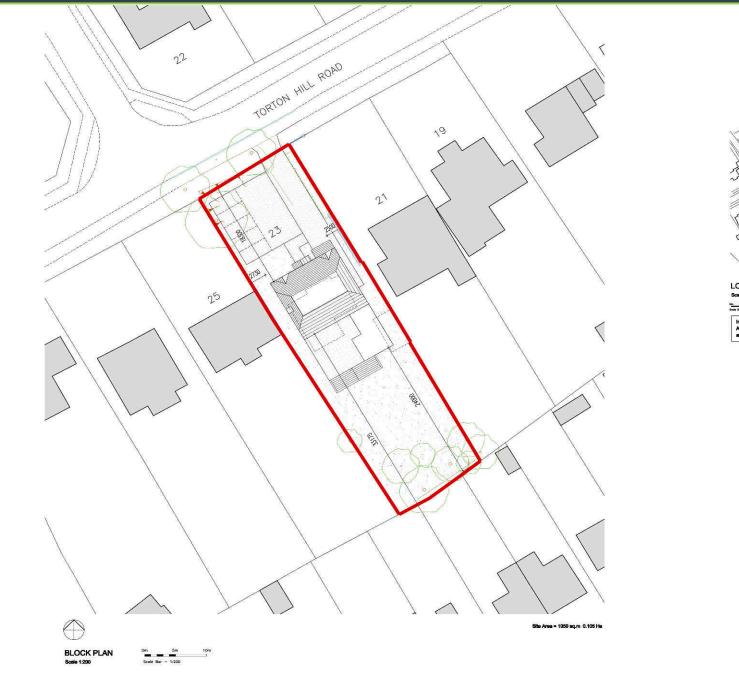

Client

Drawing No.

Prejett PROPOSED DEVELOPMENT 23 TORTON HILL ROAD ARUNDEL WEST SUSSEX BN16 9HF Drewing PROPOSED BLOCK PLAN Serie Date Down 1:200 & 08,08.22 TP 1:1250 @ A 08,08.22 TP

1550/P01

Revision

D

No dimensions to be search from drawing except for planning p. The contraction which draw di dimensions on all. It is the contractions responsibility to ensure compliance with Building Regulations. C.D.M. Reps. 2015. The Clinet is advected of the responsibilities to appoint a Planning Sparrietri under the Regulations A shorts to comply with the CLOM. Reps. 2015. The Party Vial A-UC Bill The groups roums as shared of the requirements of the A-CS. A the requirement to shorts a Dray Vial Holdon on any Vignang series an equipative function for the sci-holdon on any Vignang series an equipative function for the sci-No dimensions to be scaled from drawing except for planning p

### The Property:

Located on the fringes of the historic market town of Arundel sits this sizeable plot with planning permission for a striking architect deigned replacement dwelling.

Great care and attention have been taken in the conception and design of this exceptional property, with the full planning history available to view on the Arun District Council planning portal, Application ref: AB/24/23/PL.

Enjoying a fantastic south facing aspect in a sought after road, this amazing opportunity would suit developers or purchasers keen to build their own home.