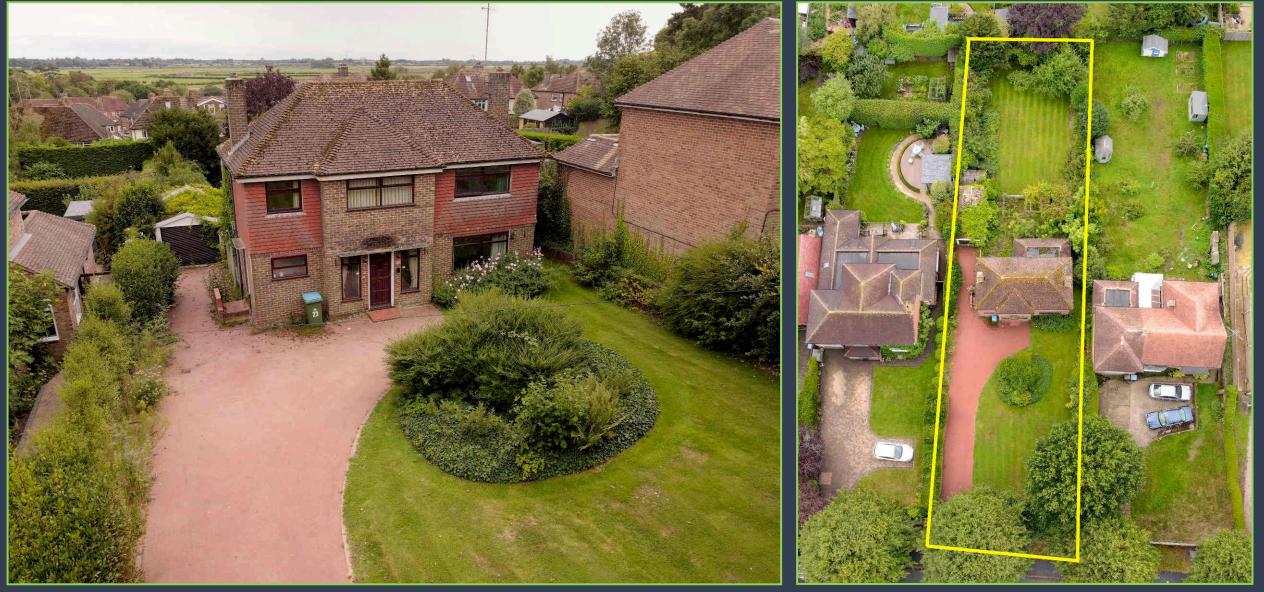

### The Property:

Located on the fringes of the historic market town of Arundel sits this sizeable plot with planning permission for a striking architect deigned replacement dwelling.

Great care and attention have been taken in the conception and design of this exceptional property, with the full planning history available to view on the Arun District Council planning portal, Application ref: AB/24/23/PL.

Enjoying a fantastic south facing aspect in a sought after road, this amazing opportunity would suit developers or purchasers keen to build their own home.