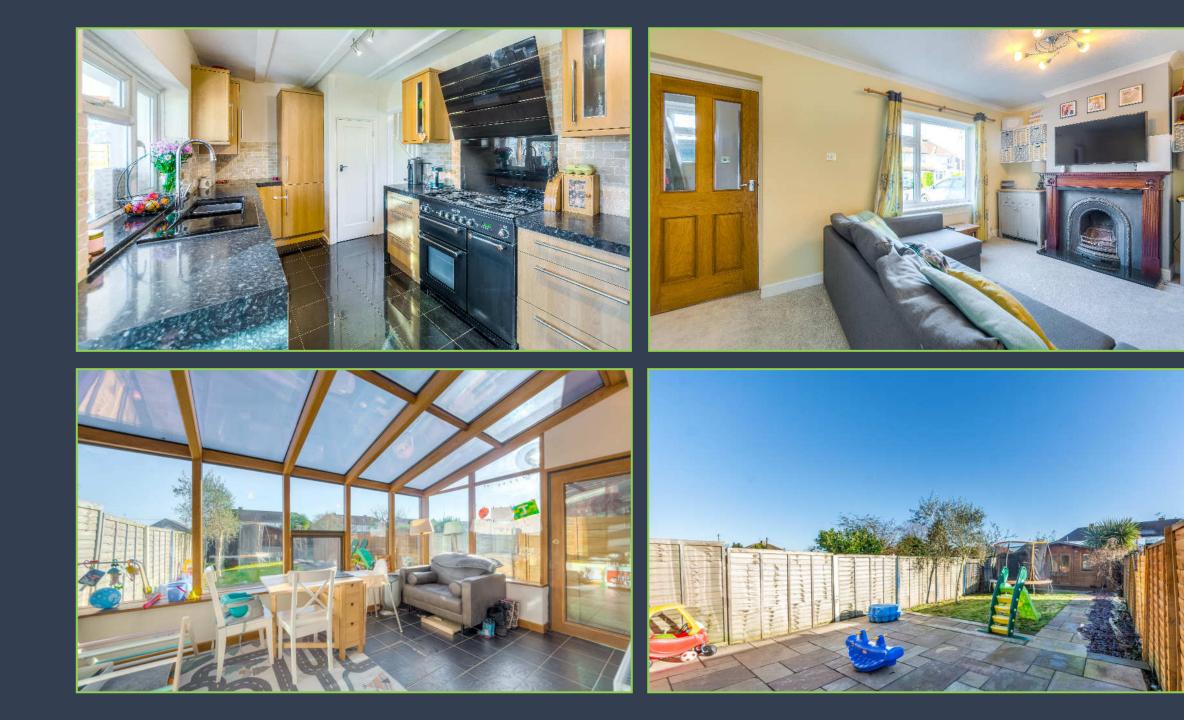

#### The Property:

An exceptionally well presented three bedroom end of terrace house situated in a popular road within walking distance of the town centre and the railway station.

The accommodation comprises a porch, sitting room, kitchen, conservatory, two double bedrooms, a smaller third and a bathroom.

Externally, the property offers a driveway allowing two cars to park at the front and to the rear a garden with workshop/wood cabin, which benefits from power.