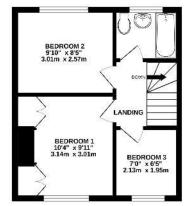

#### Floor Plan:

- 3 bedrooms
- 2 reception rooms
- Well presented
- Private rear garden
- Workshop/wood cabin
- Driveway
- Walking distance to town centre
- Schools within walking distance

1ST FLOOR 299 sq.ft. (27.8 sq.m.) approx.

#### TOTAL FLOOR AREA : 931 sq.ft. (86.5 sq.m.) approx.

While only accept his been made to ensure the accuracy of the footpole constance here, production and of doors, which sectors and any other litens are provinsible and in the propulsity of and the insert for any more omission or mis-adminisment. This prior is far illustrative purposes any and should be used as such by any prospective purchaser. The services, systems and applicationes should have into deen tested and no guarantee as to their operativity or efficiency can be given. Matee with Verenze actions.

#### The Property:

An exceptionally well presented three bedroom end of terrace house situated in a popular road within walking distance of the town centre and the railway station.

The accommodation comprises a porch, sitting room, kitchen, conservatory, two double bedrooms, a smaller third and a bathroom.