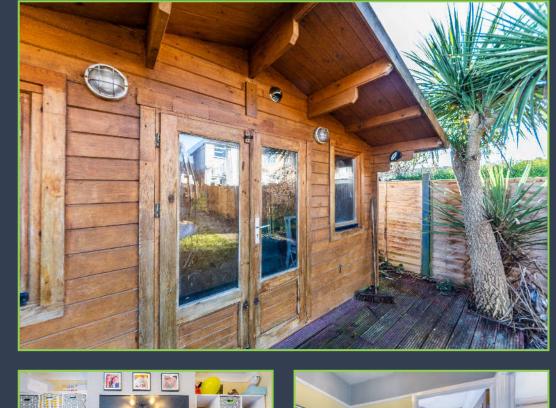

Externally, the property offers a driveway allowing two cars to park at the front and to the rear a garden with workshop/wood cabin, which benefits from power.