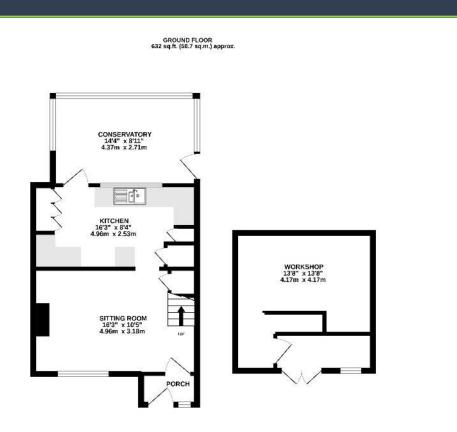

#### Floor Plan:

- 3 bedrooms
- 2 reception rooms
- Well presented
- Private rear garden
- Workshop/wood cabin
- Driveway
- Walking distance to town centre
- Schools within walking distance

1ST FLOOR 299 sq.ft. (27.8 sq.m.) approx.

#### TOTAL FLOOR AREA : 931 sq.ft. (86.5 sq.m.) approx.

While only accept his been made to ensure the accuracy of the footpole constance here, production and of doors, which sectors and any other litens are provinsible and in the propulsity of and the insert for any more omission or mis-adminisment. This prior is far illustrative purposes any and should be used as such by any prospective purchaser. The services, systems and applicationes should have into deen tested and no guarantee as to their operativity or efficiency can be given. Matee with Verenze actions.

#### The Property:

An exceptionally well presented three bedroom end of terrace house situated in a popular road within walking distance of the town centre and the railway station.

The accommodation comprises a porch, sitting room, kitchen, conservatory, two double bedrooms, a smaller third and a bathroom.

Externally, the property offers a driveway allowing two cars to park at the front and to the rear a garden with workshop/wood cabin, which benefits from power.