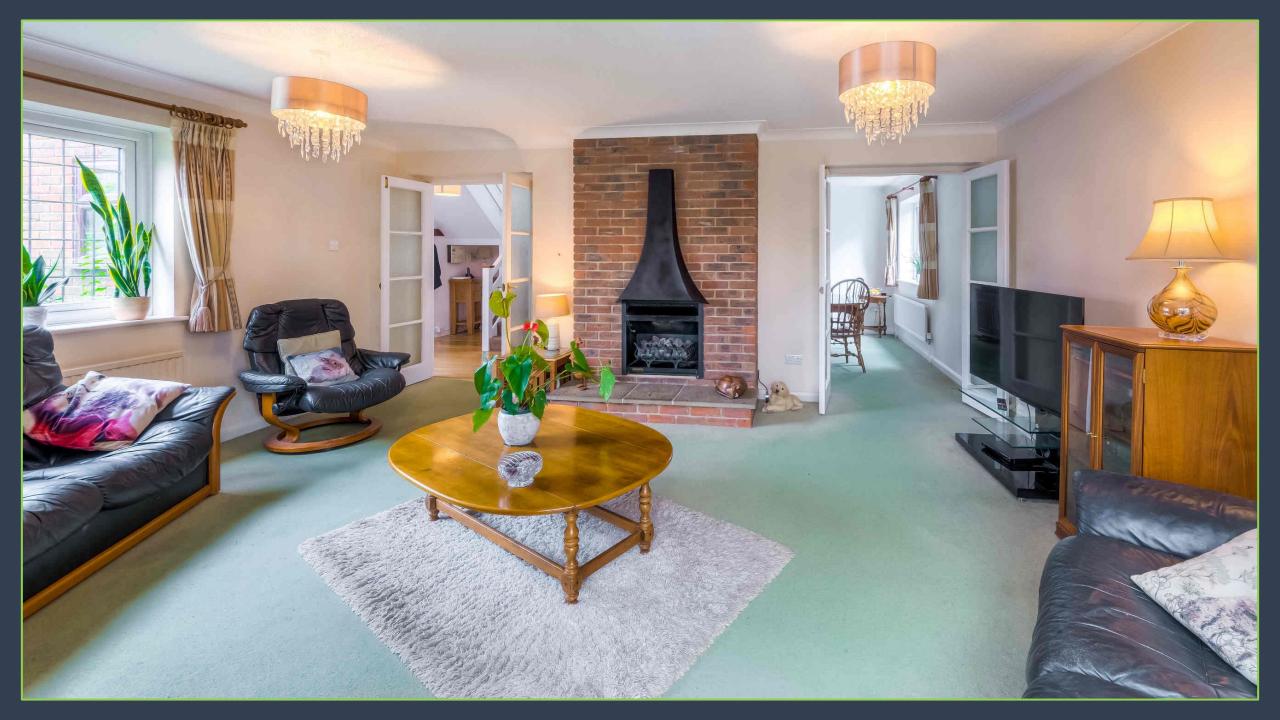

The spacious accommodation is arranged over two floors. The ground floor is comprised of a welcoming entrance hall, three generous reception rooms, kitchen, utility room and a cloakroom.

Occupying the first floor are four good sized double bedrooms and two bathrooms. Of note is the master bedroom which benefits from an en-suite and range of built-in wardrobes.