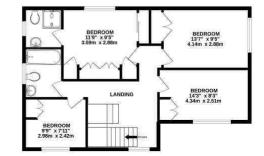

#### Floor Plan:

- Chain free
- Driveway
- Integral double garage
- 4 bedrooms
- 3 reception rooms
- Utility room
- Positioned in the heart of the village
- Barnham station (direct to London Victoria) within walking distance

GROUND FLOOR

1408 sq.ft. (130.8 sq.m.) approx.

1ST FLOOR

712 sq.ft. (66.2 sq.m.) approx.

#### TOTAL FLOOR AREA : 2120 sq.ft. (197.0 sq.m.) approx.

Whilst every attempt has been made to ensure the accuracy of the floorplan contained here, measurements of doors, windows, rooms and any other items are approximate and no responsibility is taken for any error, omission or mis-statement. This plan is for illustrative purposes only and should be used as such by any prospective purchaser. The services, systems and appliances shown have not been tested and no guarantee as to their operability or efficiency can be given. Made with Metropix e2022