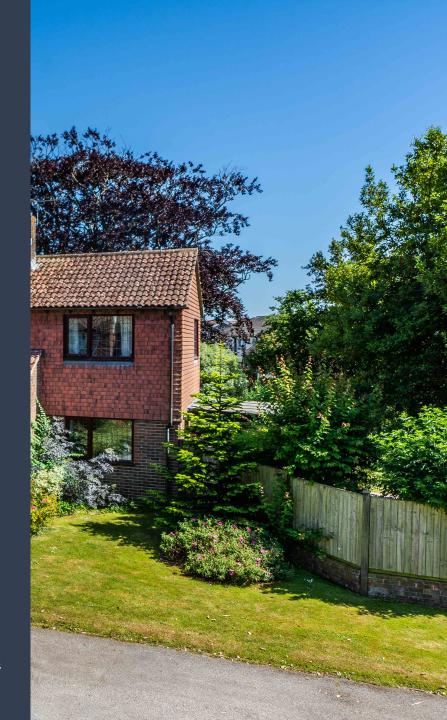

To the front of the property is a driveway offering parking for several vehicles and access to the attached double garage, with well-kept lawns surrounding the property on two sides. The rear gardens are particularly lovely wrapping around the house and offering a good degree of seclusion with attractive lawns, mature trees, herbaceous borders and an ornamental pond.