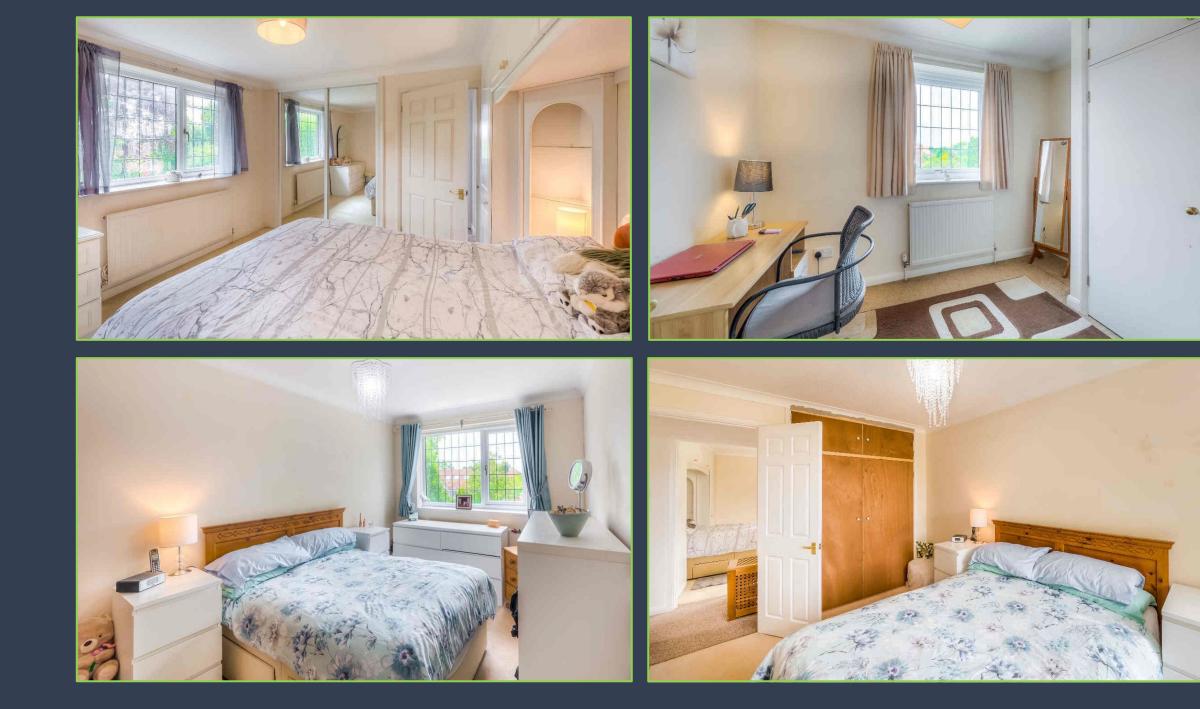

The spacious accommodation is arranged over two floors. The ground floor is comprised of a welcoming entrance hall, three generous reception rooms, kitchen, utility room and a cloakroom.

Occupying the first floor are four good sized double bedrooms and two bathrooms. Of note is the master bedroom which benefits from an en-suite and range of built-in wardrobes.