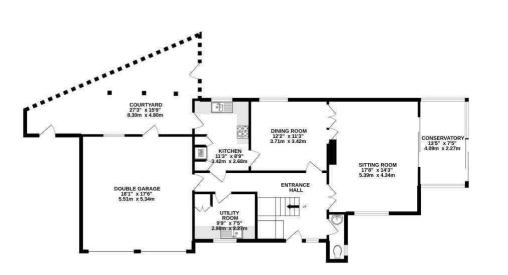

#### Floor Plan:

- Chain free
- Driveway
- Integral double garage
- 4 bedrooms
- 3 reception rooms
- Utility room
- Positioned in the heart of the village
- Barnham station (direct to London Victoria) within walking distance

GROUND FLOOR

1408 sq.ft. (130.8 sq.m.) approx.

1ST FLOOR

712 sq.ft. (66.2 sq.m.) approx.

#### TOTAL FLOOR AREA : 2120 sq.ft. (197.0 sq.m.) approx.

Whilst every attempt has been made to ensure the accuracy of the floorplan contained here, measurements of doors, windows, rooms and any other items are approximate and no responsibility is taken for any error, omission or mis-statement. This plan is for illustrative purposes only and should be used as such by any prospective purchaser. The services, systems and appliances shown have not been tested and no guarantee as to their operability or efficiency can be given. Made with Metropix e2022

The spacious accommodation is arranged over two floors. The ground floor is comprised of a welcoming entrance hall, three generous reception rooms, kitchen, utility room and a cloakroom.

Occupying the first floor are four good sized double bedrooms and two bathrooms. Of note is the master bedroom which benefits from an en-suite and range of built-in wardrobes.