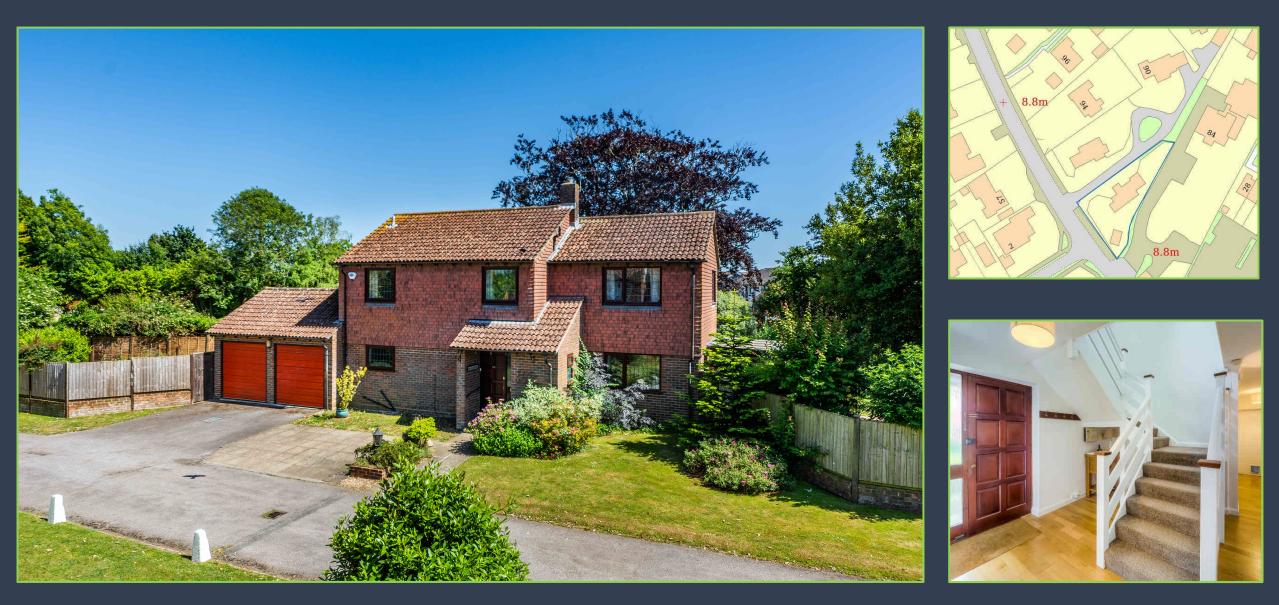

### The Property:

Set in an intimate private development of just four homes within this picturesque village, sits this substantial detached home and is brought to the market for the first time since new and is offered with no onward chain.

To the front of the property is a driveway offering parking for several vehicles and access to the attached double garage, with well-kept lawns surrounding the property on two sides. The rear gardens are particularly lovely wrapping around the house and offering a good degree of seclusion with attractive lawns, mature trees, herbaceous borders and an ornamental pond.