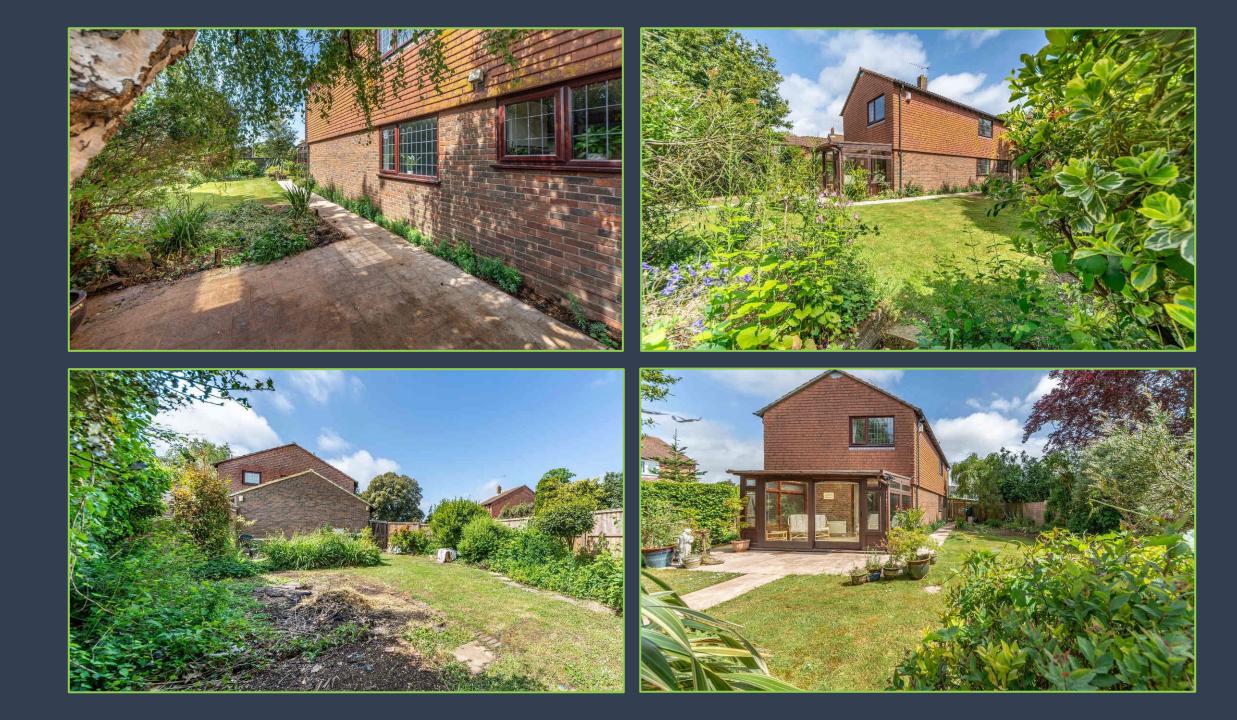

To the front of the property is a driveway offering parking for several vehicles and access to the attached double garage, with well-kept lawns surrounding the property on two sides. The rear gardens are particularly lovely wrapping around the house and offering a good degree of seclusion with attractive lawns, mature trees, herbaceous borders and an ornamental pond.