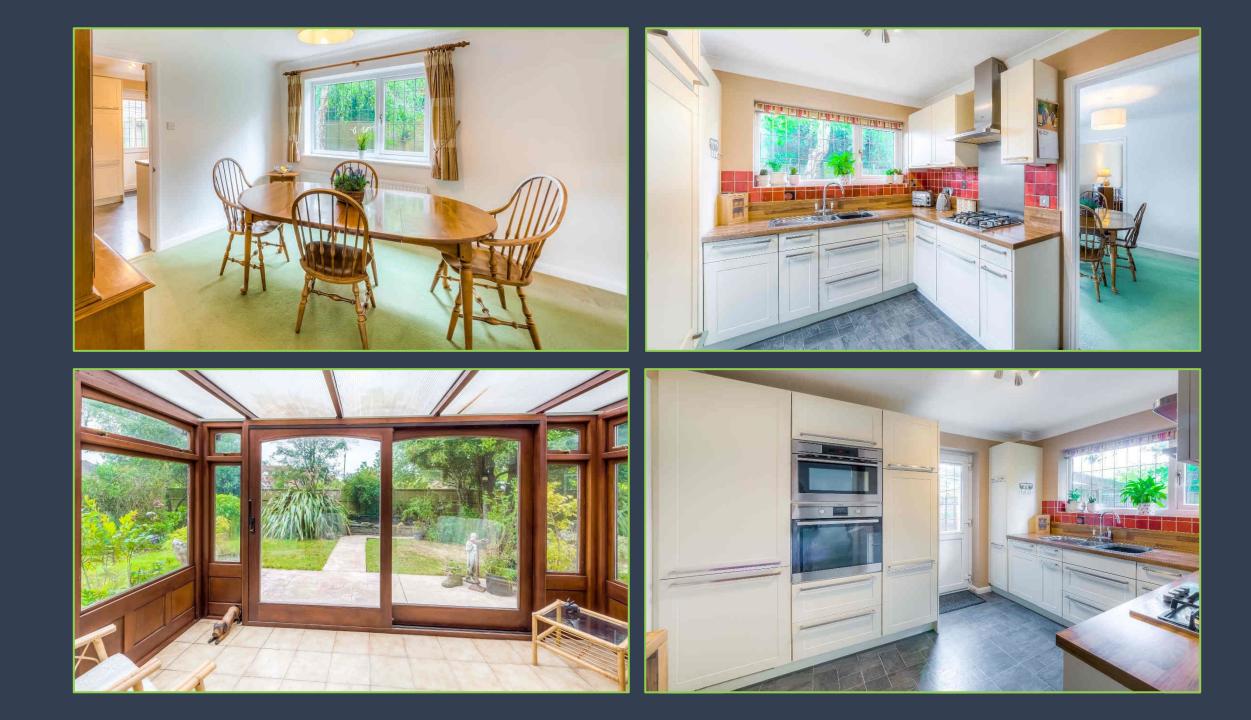

The spacious accommodation is arranged over two floors. The ground floor is comprised of a welcoming entrance hall, three generous reception rooms, kitchen, utility room and a cloakroom.

Occupying the first floor are four good sized double bedrooms and two bathrooms. Of note is the master bedroom which benefits from an en-suite and range of built-in wardrobes.

To the front of the property is a driveway offering parking for several vehicles and access to the attached double garage, with well-kept lawns surrounding the property on two sides. The rear gardens are particularly lovely wrapping around the house and offering a good degree of seclusion with attractive lawns, mature trees, herbaceous borders and an ornamental pond.